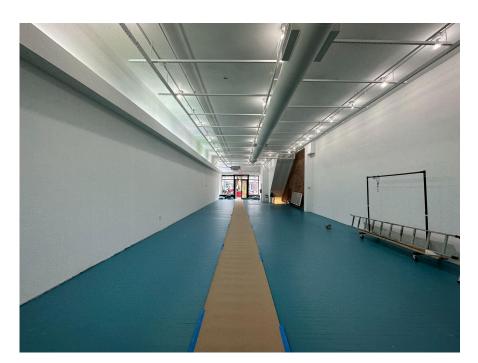

**DESCRIPTION:** Retail ready to go on hot Bowery block. Great frontage on Bowery, wide space with high ceilings, hardwood floors, exposed brick. Central heat, a/c.

Basement with high ceiling, approximately 12 feet high, plus bathroom, with street access.

Ready for retail use. Ground floor has 200 AMP service, ventilation duct can be added in the back for restaurant use. 2 inch gas line for ground floor plus basement, water line.

Fully sprinklered. Space delivered in great condition including lighting cove design. All uses considered