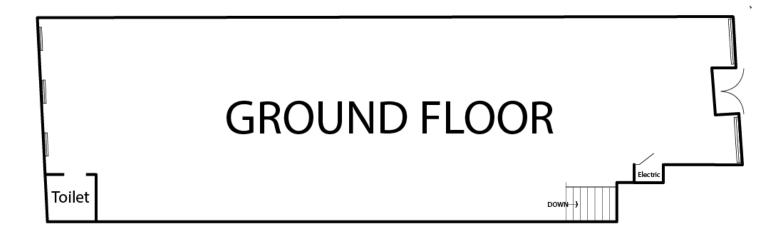

PROPERTY TYPE: Commercial - Ideal Retail, Cannabis Dispensary, Wholesale, Restaurant

and/or & Office use.

**SIZE:** Ground Floor = 2250 SF

Basement = 2250 SF (12' ceiling; street & vault access)

FRONTAGE: 26 Feet on Bowery, Solid foot & Vehicle traffic

**DESCRIPTION:** Retail ready to go on hot Bowery block. Great frontage on Bowery, wide space with high ceilings, hardwood floors, exposed brick. Central heat, a/c.

Basement with high ceiling, approximately 12 feet high, plus bathroom, with street access.