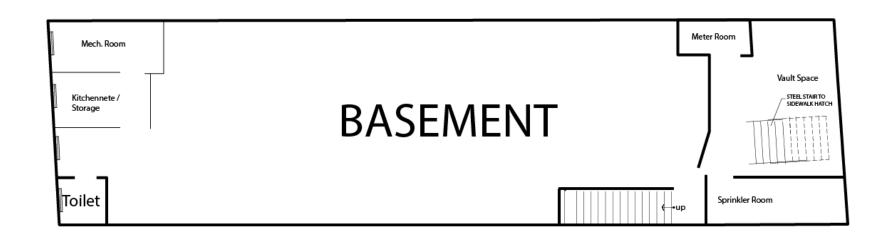

PROPERTY TYPE: Commercial - Ideal Retail, Cannabis Dispensary, Wholesale, Restaurant

and/or & Office use.

**SIZE:** Ground Floor = 2250 SF

Basement = 2250 SF (12' ceiling; street & vault access)

FRONTAGE: 26 Feet on Bowery, Solid foot & Vehicle traffic

**DESCRIPTION:** Retail ready to go on hot Bowery block. Great frontage on Bowery, wide space with high ceilings, hardwood floors, exposed brick. Central heat, a/c.

Basement with high ceiling, approximately 12 feet high, plus bathroom, with street access.