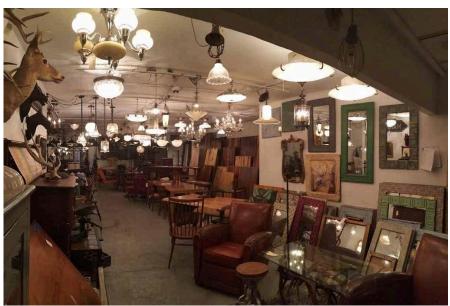

**DESCRIPTION:** Retail ready to go on hot Bowery block. Great frontage on Bowery, wide space with high ceilings, hardwood floors, exposed brick. Central heat, a/c.

Basement with high ceiling, approximately 12 feet high, plus bathroom, with street access.

Ready for retail use. Ground floor has 200 AMP service, ventilation duct can be added in the back for restaurant use. 2 inch gas line for ground floor plus basement, water line.

Fully sprinklered. Space delivered in great condition including lighting cove design. All uses considered