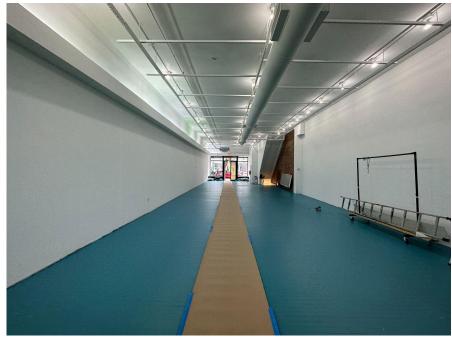

**DESCRIPTION:** Retail ready to go on hot Bowery block. Great frontage on Bowery, wide space with high ceilings, hardwood floors, exposed brick. Central heat, a/c.

Basement with high ceiling, approximately 12 feet high, plus bathroom, with street access.

Ready for retail use. Ground floor has 200 AMP service, ventilation duct can be added in the back for restaurant use. 2 inch gas line for ground floor plus basement, water line.

Fully sprinklered. Space delivered in great condition including lighting cove design. All uses considered