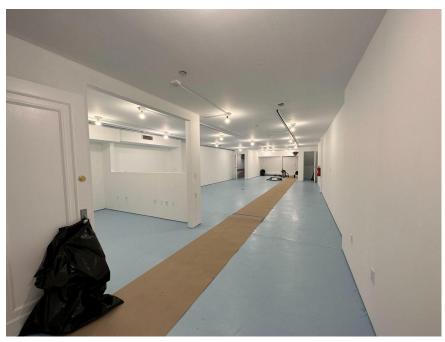

**DESCRIPTION:** Retail ready to go on hot Bowery block. Great frontage on Bowery, wide space with high ceilings, hardwood floors, exposed brick. Central heat, a/c.

Basement with high ceiling, approximately 12 feet high, plus bathroom, with street access.

Ready for retail use. Ground floor has 200 AMP service, ventilation duct can be added in the back for restaurant use. 2 inch gas line for ground floor plus basement, water line.

Fully sprinklered. Space delivered in great condition including lighting cove design. All uses considered