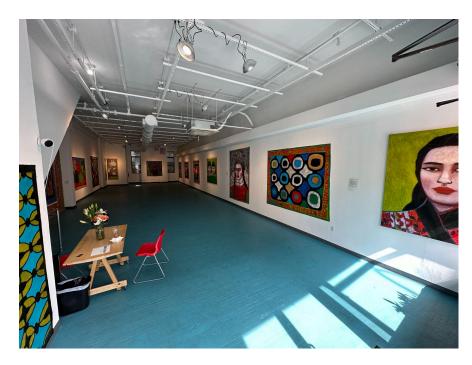

**DESCRIPTION:** Retail ready to go on hot Bowery block. Great frontage on Bowery, wide space with high ceilings, hardwood floors, exposed brick. Central heat, a/c.

Basement with high ceiling, approximately 12 feet high, plus bathroom, with street access.

Ready for retail use. Ground floor has 200 AMP service, ventilation duct can be added in the back for restaurant use. 2 inch gas line for ground floor plus basement, water line.

Fully sprinklered. Space delivered in great condition including lighting cove design. All uses considered