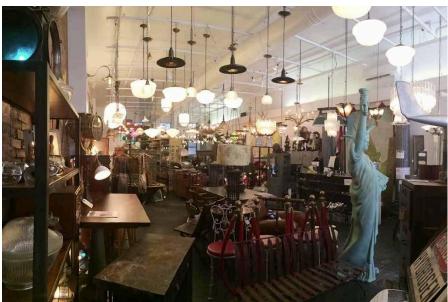

**DESCRIPTION:** Retail ready to go on hot Bowery block. Great frontage on Bowery, wide space with high ceilings, hardwood floors, exposed brick. Central heat, a/c.

Basement with high ceiling, approximately 12 feet high, plus bathroom, with street access.

Ready for retail use. Ground floor has 200 AMP service, ventilation duct can be added in the back for restaurant use. 2 inch gas line for ground floor plus basement, water line.

Fully sprinklered. Space delivered in great condition including lighting cove design. All uses considered