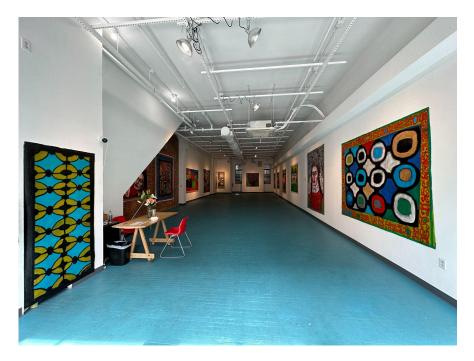

**DESCRIPTION:** Retail ready to go on hot Bowery block. Great frontage on Bowery, wide space with high ceilings, hardwood floors, exposed brick. Central heat, a/c.

Basement with high ceiling, approximately 12 feet high, plus bathroom, with street access.

Ready for retail use. Ground floor has 200 AMP service, ventilation duct can be added in the back for restaurant use. 2 inch gas line for ground floor plus basement, water line.

Fully sprinklered. Space delivered in great condition including lighting cove design. All uses considered