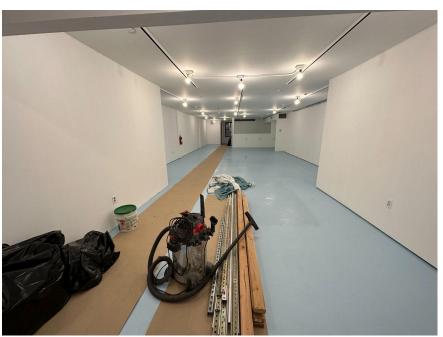

**DESCRIPTION:** Retail ready to go on hot Bowery block. Great frontage on Bowery, wide space with high ceilings, hardwood floors, exposed brick. Central heat, a/c.

Basement with high ceiling, approximately 12 feet high, plus bathroom, with street access.

Ready for retail use. Ground floor has 200 AMP service, ventilation duct can be added in the back for restaurant use. 2 inch gas line for ground floor plus basement, water line.

Fully sprinklered. Space delivered in great condition including lighting cove design. All uses considered