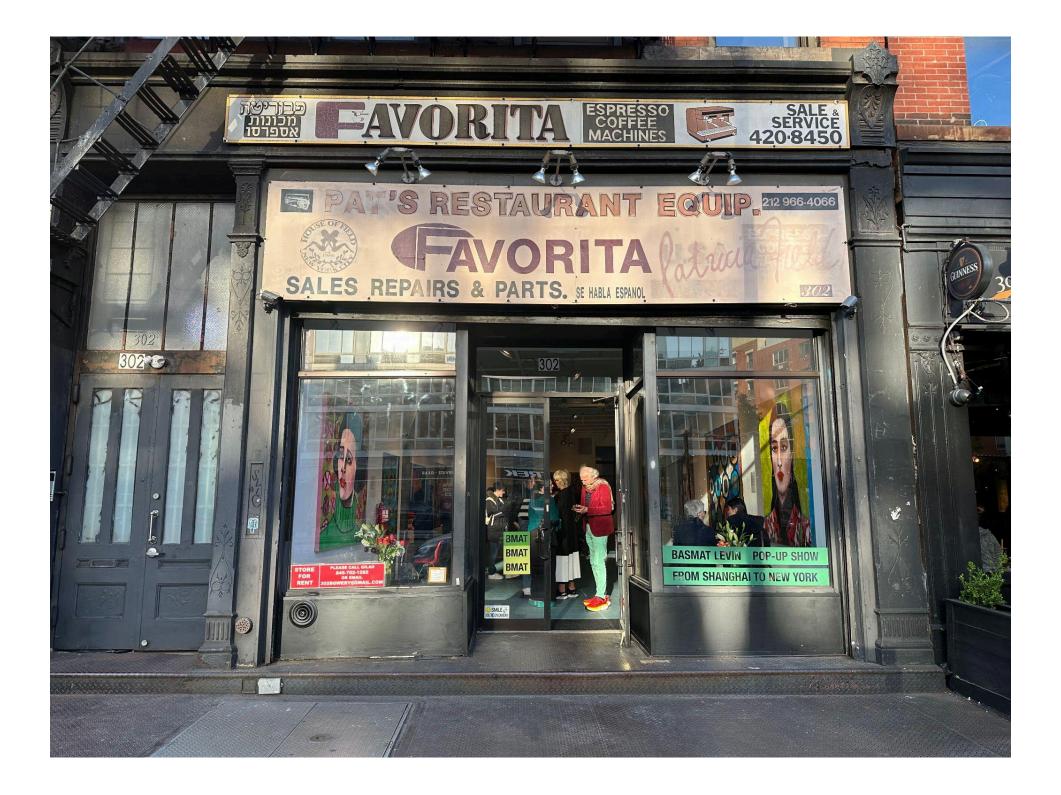

## **BOWERY RETAIL SPACE / STORE FOR LEASE**

CONTACT: 302bowery@gmail.com

ADDRESS: 302 BOWERY, NEW YORK, NY 10012

**LOCATION:** West side of Bowery - between Bleeker and Houston Streets

Hot commercial location in vicinity of numerous national chain stores

**DESCRIPTION:** Retail ready to go on hot Bowery block. Great frontage on Bowery, wide space with high ceilings, hardwood floors, exposed brick. Central heat, a/c.

Basement with high ceiling, approximately 12 feet high, plus bathroom, with street access.

Ready for retail use. Ground floor has 200 AMP service, ventilation duct can be added in the back for restaurant use. 2 inch gas line for ground floor plus basement, water line.

Fully sprinklered. Space delivered in great condition including lighting cove design. All uses considered