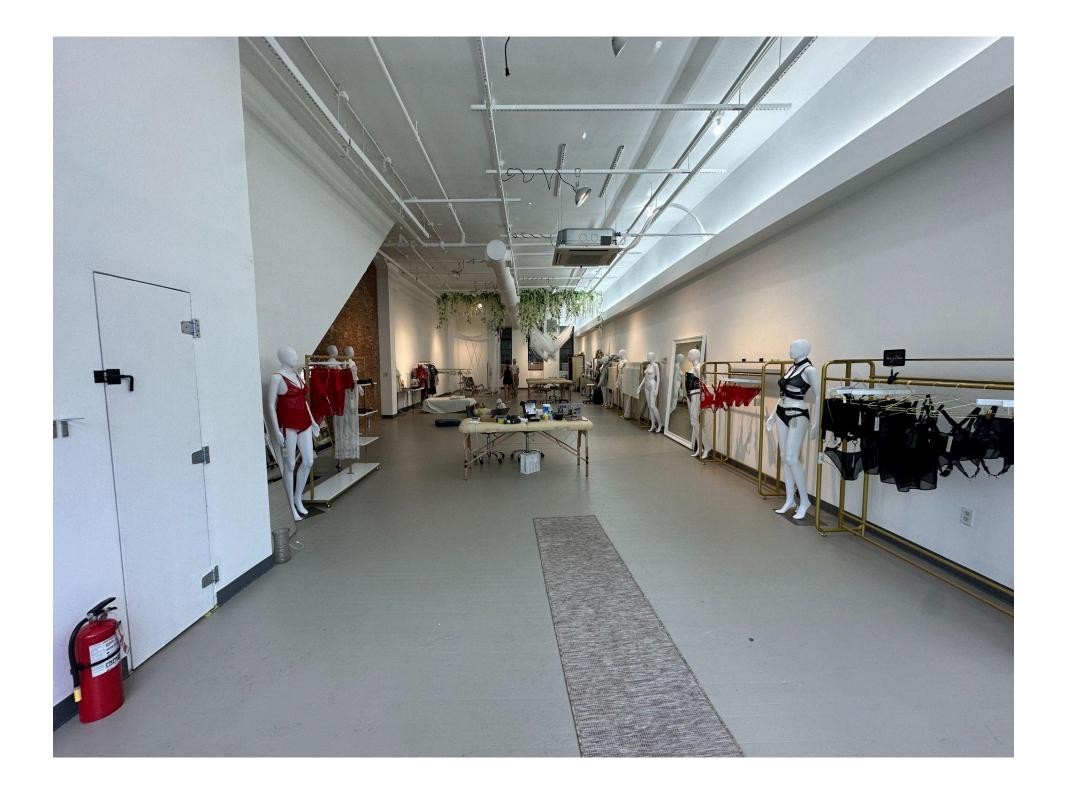

**DESCRIPTION:** Retail ready to go on hot Bowery block. Great frontage on Bowery, wide space with high ceilings, hardwood floors, exposed brick. Central heat, a/c.

Basement with high ceiling, approximately 12 feet high, plus bathroom, with street access.

Ready for retail use. Ground floor has 200 AMP service, ventilation duct can be added in the back for restaurant use. 2 inch gas line for ground floor plus basement, water line.

Fully sprinklered. Space delivered in great condition including lighting cove design. All uses considered