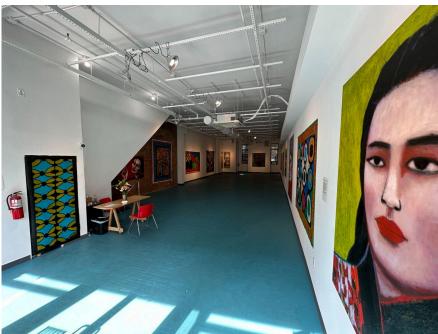

**DESCRIPTION:** Retail ready to go on hot Bowery block. Great frontage on Bowery, wide space with high ceilings, hardwood floors, exposed brick. Central heat, a/c.

Basement with high ceiling, approximately 12 feet high, plus bathroom, with street access.

Ready for retail use. Ground floor has 200 AMP service, ventilation duct can be added in the back for restaurant use. 2 inch gas line for ground floor plus basement, water line.

Fully sprinklered. Space delivered in great condition including lighting cove design. All uses considered