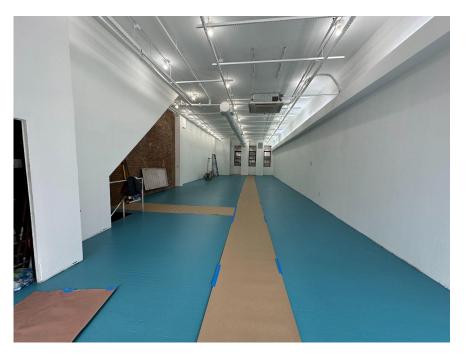

**DESCRIPTION:** Retail ready to go on hot Bowery block. Great frontage on Bowery, wide space with high ceilings, hardwood floors, exposed brick. Central heat, a/c.

Basement with high ceiling, approximately 12 feet high, plus bathroom, with street access.

Ready for retail use. Ground floor has 200 AMP service, ventilation duct can be added in the back for restaurant use. 2 inch gas line for ground floor plus basement, water line.

Fully sprinklered. Space delivered in great condition including lighting cove design. All uses considered