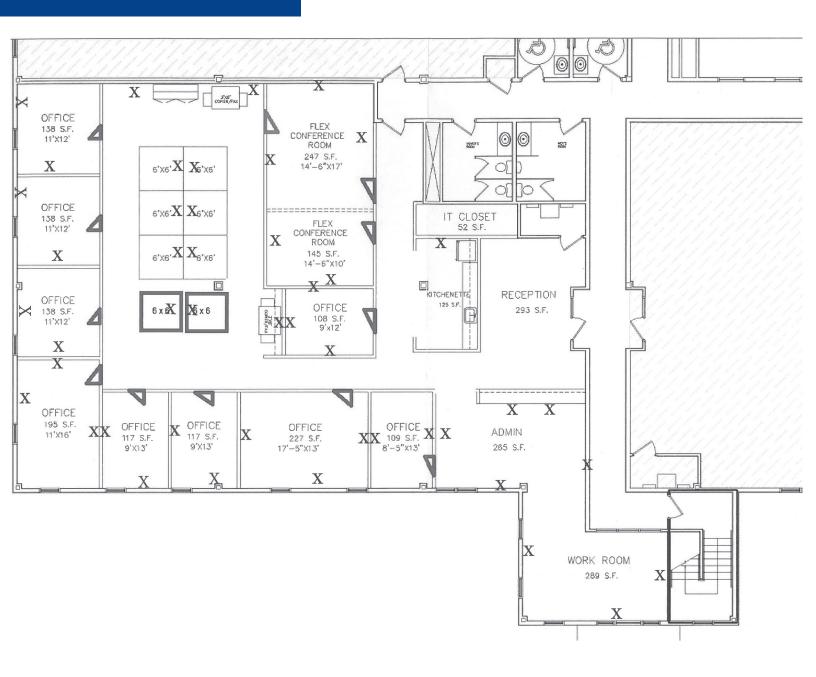

# Floor Plan

## **Property Highlights**

- 4,776± SF of recently built-out office space is available for sublease on the 2nd floor of a professional office building in Stratham, NH
- Unit consists of a reception area with a spacious adjacent work room, 9 private offices, 2 conference rooms, a collaborative bullpen area, storage, and a kitchenette
- Sublease through August 31, 2025; longer lease term available
- Excellent accessibility and exposure on the heavily traveled Route 33/ Portsmouth Avenue
- Located 20 minutes from downtown Portsmouth, just 10 minutes from downtown Exeter, and close to major highways Route 101 and I-95