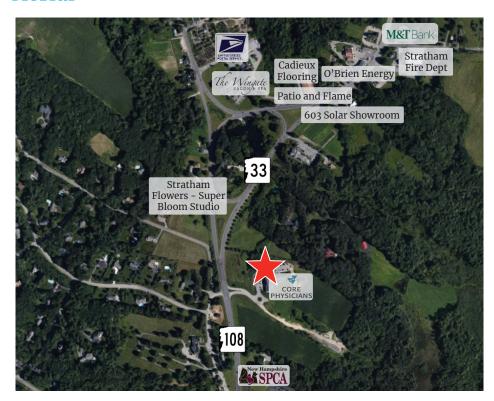

:        | Office                                       |
| Year Built/Renovated: | 2019/2020                                    |
| Total Building SF:    | 42,000±                                      |
| Available SF:         | 4,776±                                       |
| Utilities:            | Well water & private septic<br>Propane       |
| Zoning:               | Commercial                                   |
|                       | Commercial                                   |
| Parking:              | Ample on-site                                |
|                       |                                              |
| Parking:              | Ample on-site                                |
| Parking:<br>Elevator: | Ample on-site  Yes  \$6.50 PSF • CAM: \$4.53 |

## Aerial









#### **Contact us:**

### David F. Choate, III

Executive Vice President +1 603 433 7100 david.choate@colliers.com

### Abigail K. Bachman

Senior Associate +1 603 206 9644 abby.bachman@colliers.com



500 Market Street, Suite 9 Portsmouth, NH 03801 +1 603 433 7100 colliers.com

# Colliers

# Floor Plan