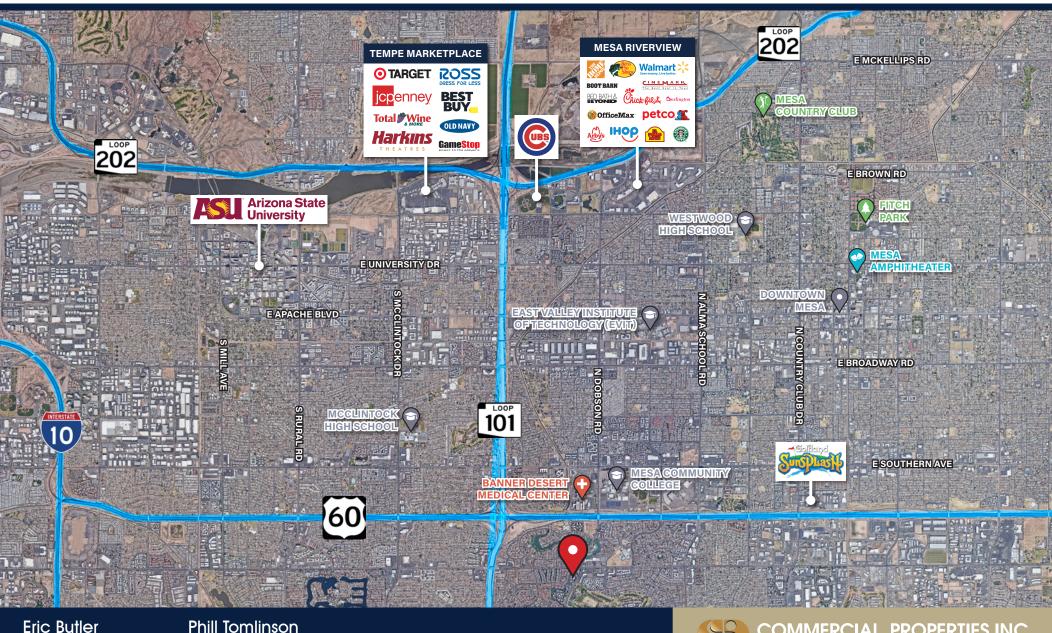

## DOBSON RANCH PROFESSIONAL PLAZA

2058 S Dobson Road, Mesa, AZ 85202 | STE 5

Eric Butler
D 480.522.2813
M 602.809.6570
ebutler@cpiaz.com

Phill Tomlinson D 480.522.2800 M 480.330.8897 ptomlinson@cpiaz.com