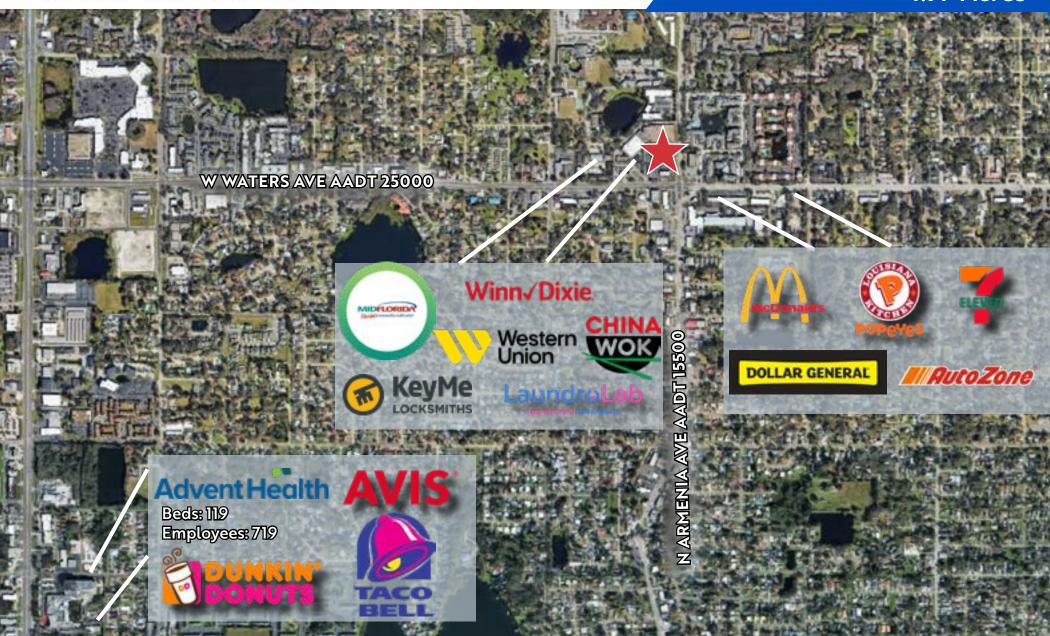

#### **Property Highlights**

- Shopping plaza located in the heart of Tampa, Florida. Winn-Dixie anchored center with LaudroLab Laundry Mat, Octapharama Plasma, China Wok and McDonalds
- · Corner of West Waters Avenue and North Armenia Avenie
- Located a half mile away from Interstate-275 with direct access to downtown Tampa
- In proximity of USF, Tampa Bay Busch Gardens (4 million visitors a year) and Lowry Park Zoo (1,171,319 visitors a year)
- 4.1 mile drive from St Josephs Hospital (1,354 beds)
- 5 miles drive from Raymond James Stadium (seats 75,000 visitors)

## **DEMOGRAPHIC INFORMATION**

| Radius  | Population | Households |
|---------|------------|------------|
| 1 Mile  | 17,443     | 7,237      |
| 3 Miles | 129,966    | 52,747     |
| 5 Miles | 326,930    | 130,380    |

| Radius  | Average HH Income | Employees |
|---------|-------------------|-----------|
| 1 Mile  | \$75,087          | 6,033     |
| 3 Miles | \$81,645          | 60,219    |
| 5 Miles | \$81,344          | 191,251   |