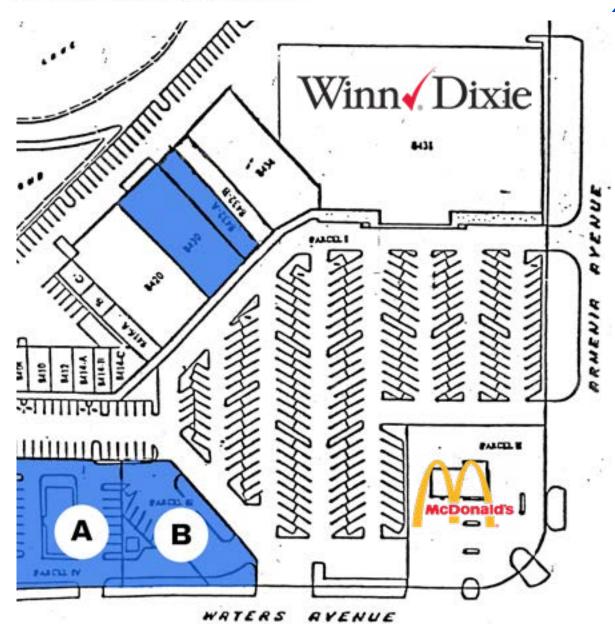

## **Spaces Available**

| Suite       | Tenant                | Size         |
|-------------|-----------------------|--------------|
| 8430        | Available             | 8,323 sf     |
| 8430 2a     | Available             | 3,082 sf     |
| Outparcel A | Available<br>May 2025 | 2,437 sf     |
| Outparcel B | Available             | 0.30 +- acre |