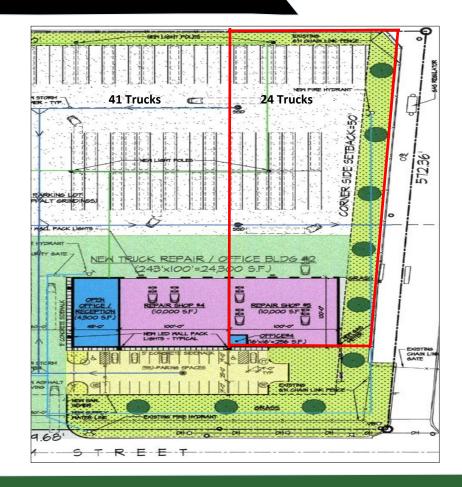

#### **PROPERTY INFORMATION**

• Building Size: 10,000 SF

◆ Land Area: 217,800 SF

Office Size: Tenant Responsibility

Clear Height: 19-24 FT

Loading: 5 Drive In's

Power: 400 Amps

Parking: 10 Cars/24 Trucks

#### **PROPERTY SUMMARY**

10,000 SF available for lease with 5 bays and 24 trucks. Space includes 5 truck stalls free of charge then \$225 per stall per month additionally. Offices to be built out by the tenants at their sole cost.