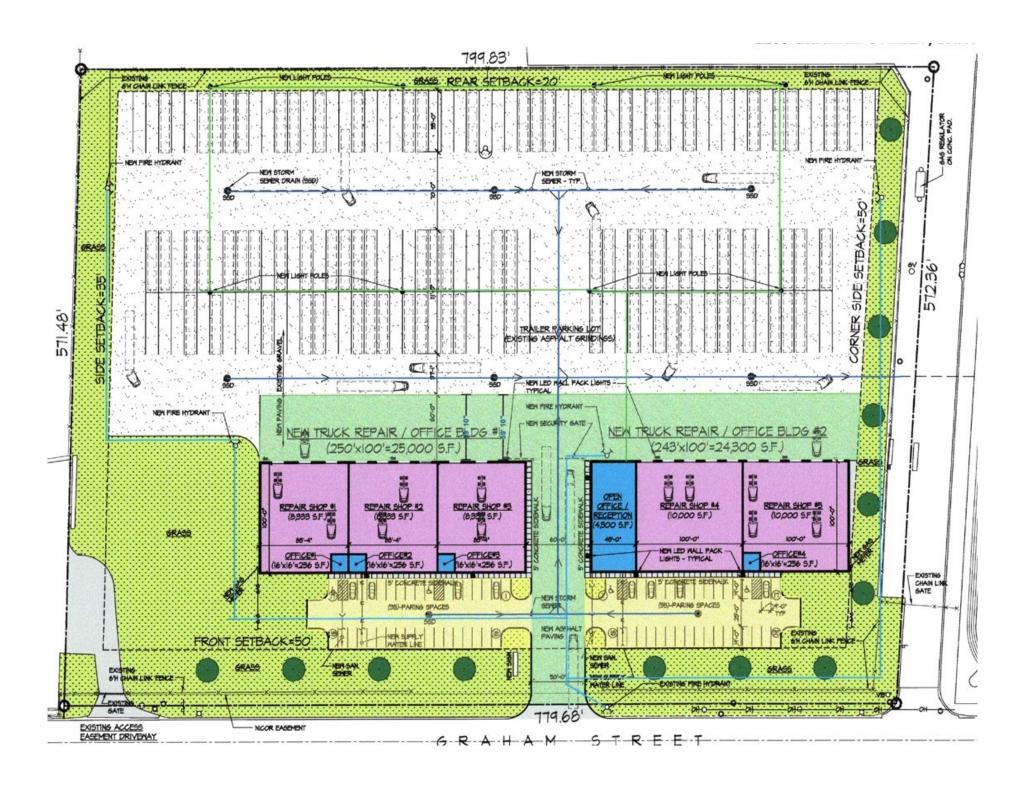

# Truck Maintenance & Trailer Parking Now Available For Lease Jan 1

Brad Bullington: 630-674-6989 brad@gcrealtyinc.com

Bryan Sonn: 847-207-2108 bryan@gcrealtyinc.com

GC Realty & Development LLC 219 E. Irving Pk. Rd. Roselle IL 60172

## 25,000 SF For Lease With 65 Trailer Spots PROPERTY INFORMATION

• Building Size: 25,000 SF

◆ Land Area: 217.800 SF

Office Size: Tenant Responsibility

Clear Height: 19-24 FT

Loading: 10 Drive In's

Power: 400 Amps

Parking: 35 Cars/65 Trucks

Year Built: 2024

Sprinklers: Yes

Taxes: 6B TBD

#### **PROPERTY SUMMARY**

25,000 SF available for lease with 10 bays and 65 trucks. Space includes 5 truck stalls free of charge then \$225 per stall per month additionally. Offices to be built out by the tenants at their sole cost.

## 15,000 SF For Lease With 41 Trailer Spots

#### **PROPERTY INFORMATION**

• Building Size: 15,000 SF

◆ Land Area: 217,800 SF

Office Size: Tenant Responsibility

Clear Height: 19-24 FT

Loading: 5 Drive In's

Power: 400 Amps

Parking: 25 Cars/41 Trucks

Year Built: 2024

Sprinklers: Yes

Taxes: 6B TBD

#### **PROPERTY SUMMARY**

15,000 SF available for lease with 5 bays and 41 trucks. Space includes 5 truck stalls free of charge then \$225 per stall per month additionally. Offices to be built out by the tenants at their sole cost.

## 10,000 SF For Lease With 24 Trailer Spots

#### **PROPERTY INFORMATION**

• Building Size: 10,000 SF

◆ Land Area: 217,800 SF

Office Size: Tenant Responsibility

Clear Height: 19-24 FT

Loading: 5 Drive In's

Power: 400 Amps

Parking: 10 Cars/24 Trucks

#### **PROPERTY SUMMARY**

10,000 SF available for lease with 5 bays and 24 trucks. Space includes 5 truck stalls free of charge then \$225 per stall per month additionally. Offices to be built out by the tenants at their sole cost.