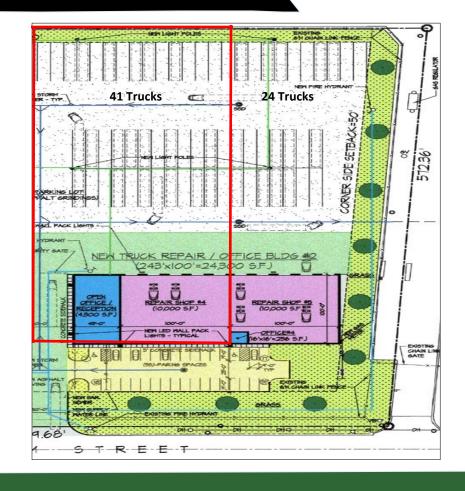

#### **PROPERTY INFORMATION**

• Building Size: 15,000 SF

◆ Land Area: 217,800 SF

Office Size: Tenant Responsibility

Clear Height: 19-24 FT

Loading: 5 Drive In's

Power: 400 Amps

Parking: 25 Cars/41 Trucks

#### **PROPERTY SUMMARY**

15,000 SF available for lease with 5 bays and 41 trucks. Space includes 5 truck stalls free of charge then \$225 per stall per month additionally. Offices to be built out by the tenants at their sole cost.