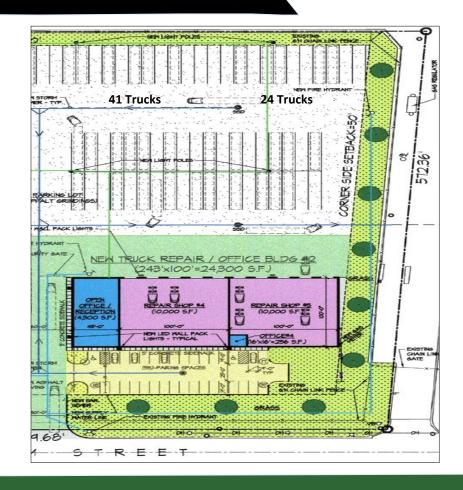

## 25,000 SF For Lease With 65 Trailer Spots PROPERTY INFORMATION

• Building Size: 25,000 SF

◆ Land Area: 217.800 SF

Office Size: Tenant Responsibility

Clear Height: 19-24 FT

Loading: 10 Drive In's

Power: 400 Amps

Parking: 35 Cars/65 Trucks

Year Built: 2024

Sprinklers: Yes

Taxes: 6B TBD

#### **PROPERTY SUMMARY**

25,000 SF available for lease with 10 bays and 65 trucks. Space includes 5 truck stalls free of charge then \$225 per stall per month additionally. Offices to be built out by the tenants at their sole cost.

#### **PROPERTY INFORMATION**

• Building Size: 15,000 SF

◆ Land Area: 217,800 SF

Office Size: Tenant Responsibility

Clear Height: 19-24 FT

Loading: 5 Drive In's

Power: 400 Amps

Parking: 25 Cars/41 Trucks

#### **PROPERTY SUMMARY**

15,000 SF available for lease with 5 bays and 41 trucks. Space includes 5 truck stalls free of charge then \$225 per stall per month additionally. Offices to be built out by the tenants at their sole cost.

#### **PROPERTY INFORMATION**

• Building Size: 10,000 SF

◆ Land Area: 217,800 SF

Office Size: Tenant Responsibility

Clear Height: 19-24 FT

Loading: 5 Drive In's

Power: 400 Amps

Parking: 10 Cars/24 Trucks

#### **PROPERTY SUMMARY**

10,000 SF available for lease with 5 bays and 24 trucks. Space includes 5 truck stalls free of charge then \$225 per stall per month additionally. Offices to be built out by the tenants at their sole cost.