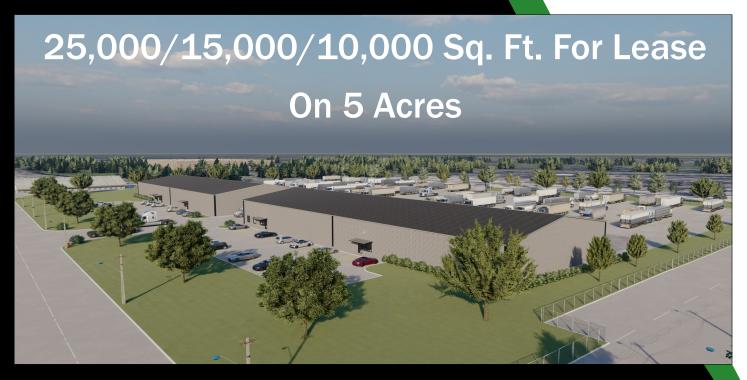

# Truck Maintenance & Trailer Parking Now Available For Lease Jan 1

Brad Bullington: 630-674-6989 brad@gcrealtyinc.com

Bryan Sonn: 847-207-2108 bryan@gcrealtyinc.com

GC Realty & Development LLC 219 E. Irving Pk. Rd. Roselle IL 60172

## For Lease: \$53,000 Net Per Month

## 25,000 SF For Lease With 65 Trailer Spots PROPERTY INFORMATION

• Building Size: 25,000 SF

◆ Land Area: 217.800 SF

Office Size: Tenant Responsibility

Clear Height: 19-24 FT

Loading: 10 Drive In's

Power: 400 Amps