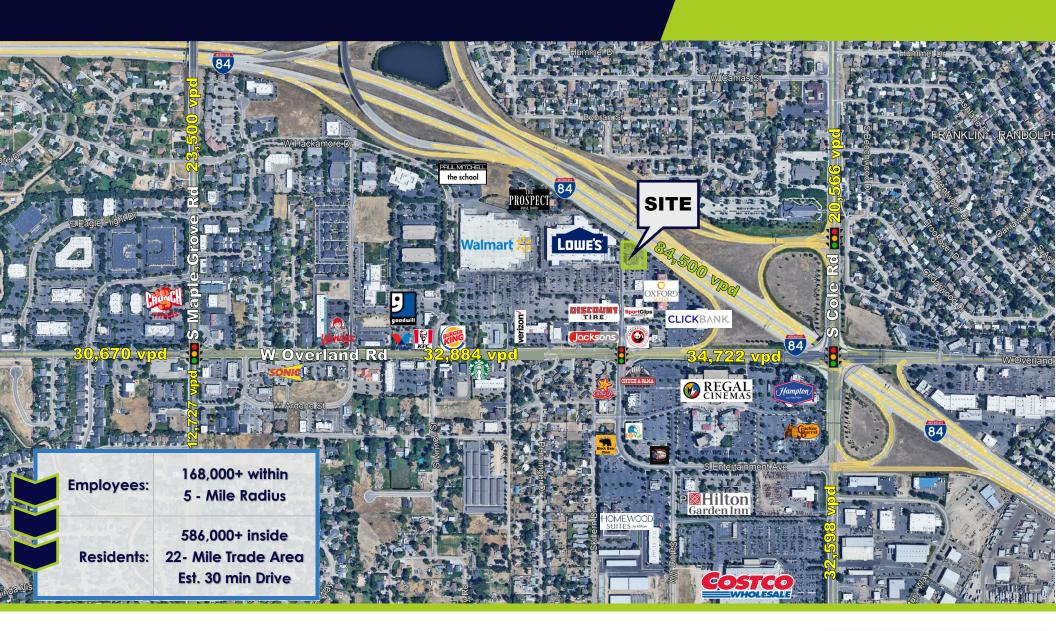

### PROPERTY LOCATION

1388 S ENTERTAINMENT AVE. | BOISE IDAHO 83709

1388 S ENTERTAINMENT AVE. | BOISE IDAHO 83709