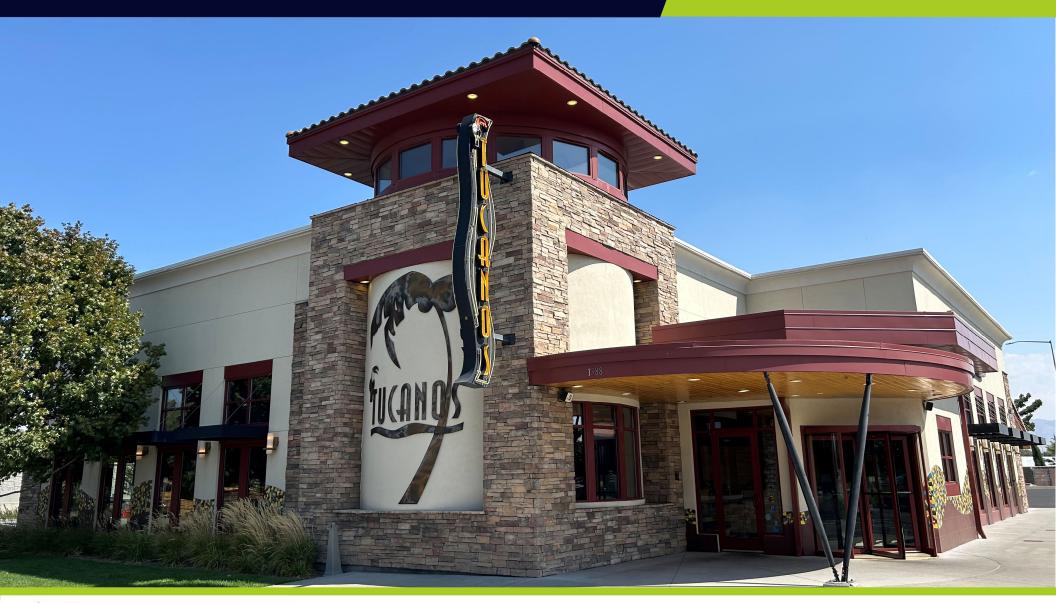

1388 S ENTERTAINMENT AVE. | BOISE IDAHO 83709

OFFERING OVERVIEW

Northwest Commercial Advisors is pleased to offer for sale this single tenant NNN leased restaurant located at 1388 S. Entertainment Ave. in Boise, Idaho. The property is leased by Tucanos Boise, LLP with their lease expiring in February of 2029. They have annual escalations of 2.5% and two, 5-year renewal options available with the same terms.

Tucanos Brazilian Grill is a sought after destination restaurant, that offers a unique dining experience. Their menu offers a fusion of South American and European cuisine including all-you-can-eat freshly grilled meat, specialty skewers, and vegetables. In their vibrant space, meal options are brought to the guest's table for their personal selection and is the only Brazilian Grill in its market. Consistently being a top performer, this investment is a exceptional opportunity with a proven and successful operator and location.