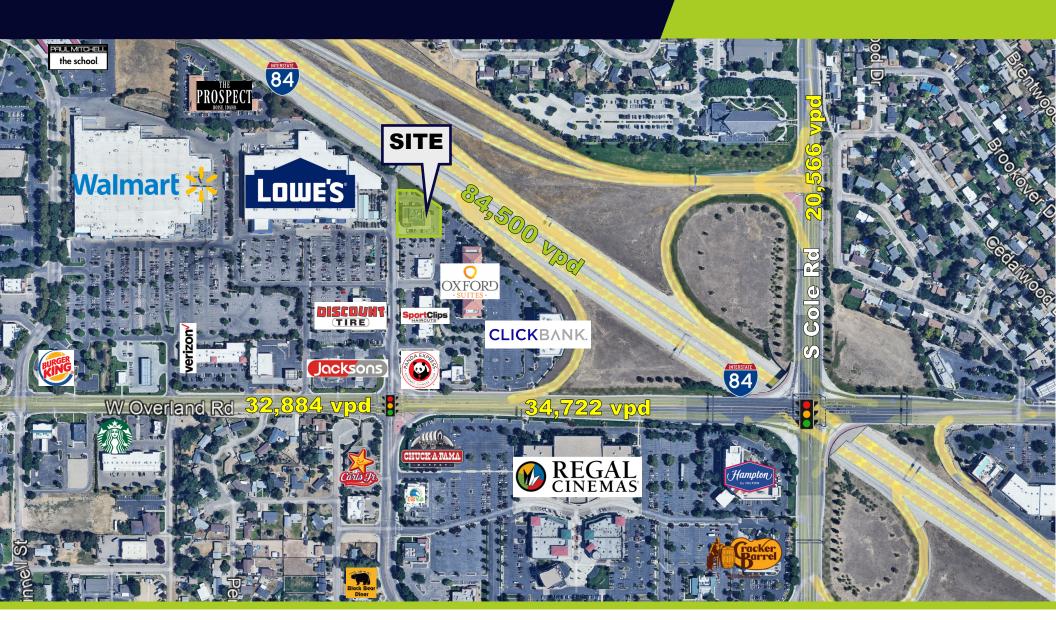

### PROPERTY LOCATION

1388 S ENTERTAINMENT AVE. | BOISE IDAHO 83709

1388 S ENTERTAINMENT AVE. | BOISE IDAHO 83709