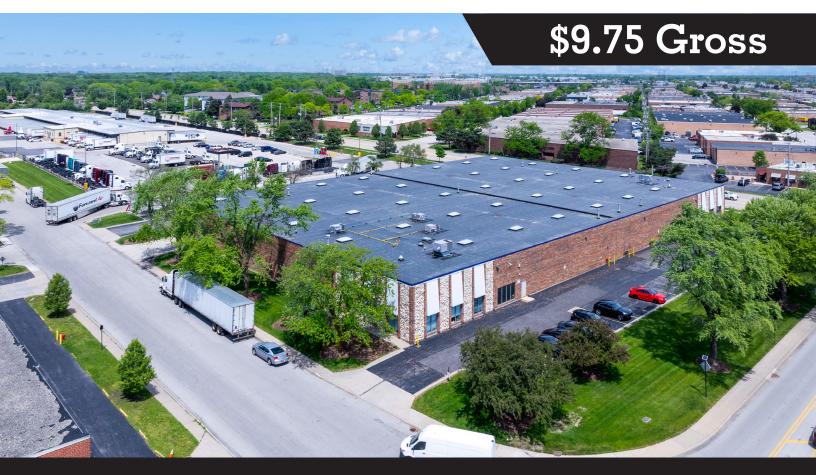

# For Sublease | 58,000 SF

940 Lively Blvd, Elk Grove Village

## **Building Highlights**

Total Building SF: 58,000

Available SF: 58,000 (Divisible to 21,750)

Office SF: 5,000
Lab SF: 2,344
Ceiling Height: 18'
Interior Docks: 4
Drive-in Doors: 2

Power: 800a; 480v Auto Parking: +/-75 Spots Asking Rate: \$9.75 Gross

**Institutionally Owned & Managed** 