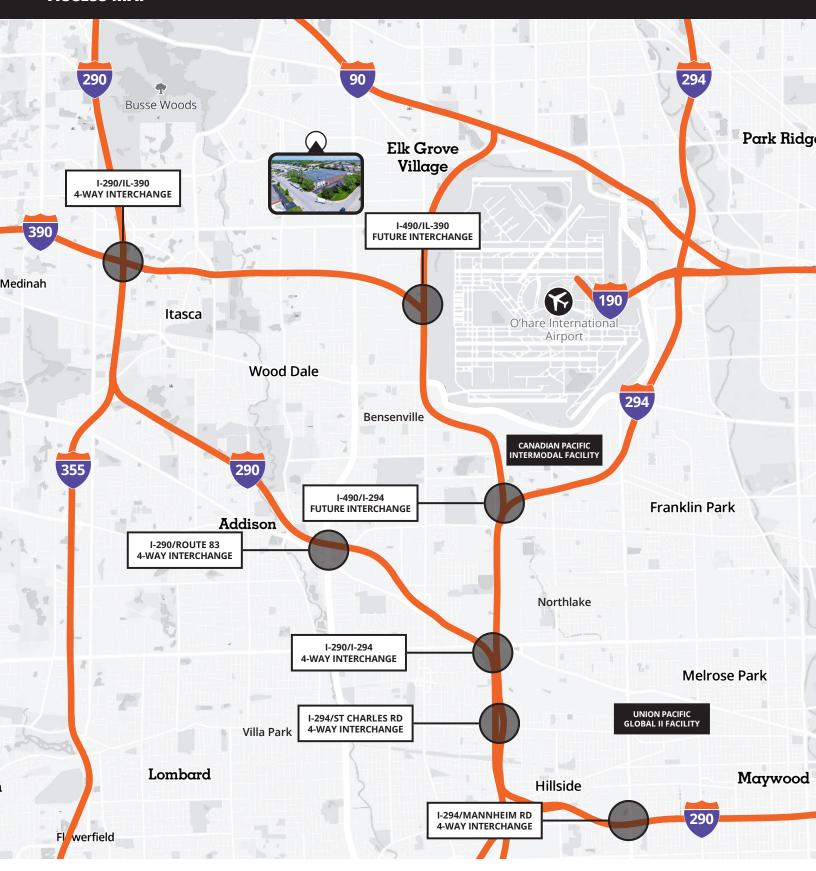

# For Sublease | 58,000 SF

940 Lively Blvd, Elk Grove Village



## **MONTH-TO-MONTH CONSIDERED**

## Sublease thru 07/31/2025: Flexible Terms Available

## **Building Highlights**

Total Building SF: 58,000

Available SF: 58,000 (Divisible to 21,750)

Office SF: 5,000
Lab SF: 2,344
Ceiling Height: 18'
Interior Docks: 4
Drive-in Doors: 2

Power: 800a; 480v Auto Parking: +/-75 Spots Asking Rate: \$9.75 Gross

**Institutionally Owned & Managed** 

#### For more information, please contact:

#### **Brian Colson**

Principal, Industrial Services brian.colson@avisonyoung.com +1 312 259 1577

#### Brian Pomorski

Principal, Industrial Services brian.pomorski@avisonyoung.com +1 708 912 2807

# Site Plan 58,000 SF



### **ACCESS MAP**



### For more information, please contact:

#### **Brian Colson**

Principal, Industrial Services brian.colson@avisonyoung.com +1 312 259 1577

#### Brian Pomorski

Principal, Industrial Services brian.pomorski@avisonyoung.com +1 708 912 2807