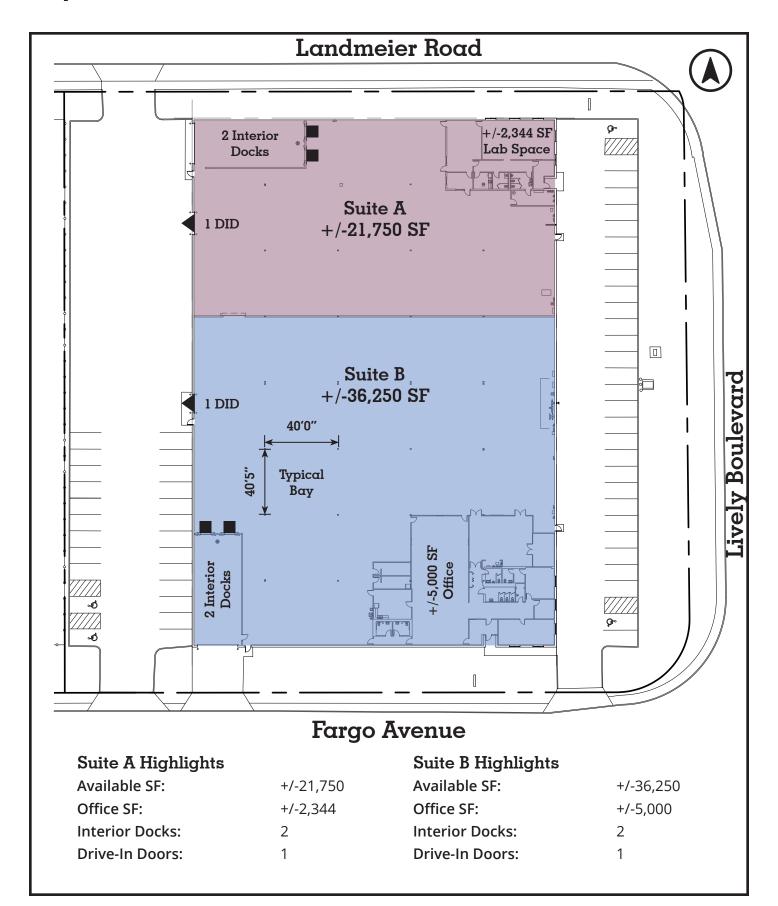

# Site Plan 58,000 SF

## **Building Highlights**

Total Building SF: 58,000

Available SF: 58,000 (Divisible to 21,750)

Office SF: 5,000
Lab SF: 2,344
Ceiling Height: 18'
Interior Docks: 4
Drive-in Doors: 2

Power: 800a; 480v Auto Parking: +/-75 Spots Asking Rate: \$9.75 Gross