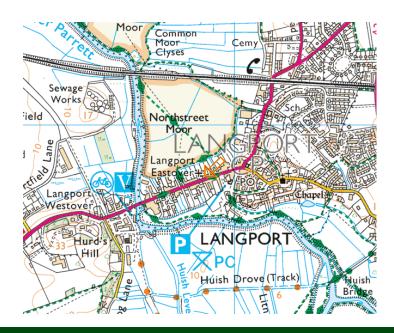

#### Location

Langport is a busy ancient market town in the heart of Somerset with a wide variety of retail premises, schools, churches and businesses supporting the local community and catchment area with a population of approximately 1,000.

The town is located 5 miles west of Somerton and 14 miles east of Taunton.

Ensor House is prominently situated on the main thoroughfare for Langport.