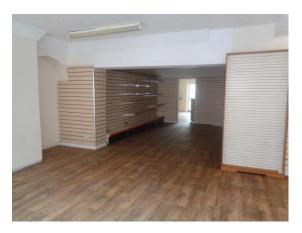

### Description

The property is a grade ii listed building of brick construction with large ground floor display windows.

Internally the ground floor provides an open plan retail sales / office leading to rear office and side store area.

# Greenslade Taylor Hunt

Kitchen

Side Store

Rear Office

Views of Sales Area

Views of Sales Area

Important Notice –
These particulars do not constitute any offer or contract and although they are believed to be correct their accuracy cannot be guaranteed and they are expressly excluded from any contract.