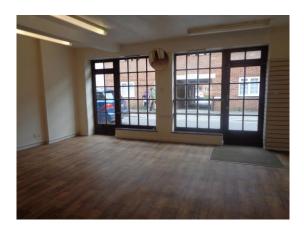

### Description

The property is a grade ii listed building of brick construction with large ground floor display windows.

Internally the ground floor provides an open plan retail sales / office leading to rear office and side store area.

# Greenslade Taylor Hunt

Kitchen

Side Store

Rear Office

Views of Sales Area

Views of Sales Area

Important Notice –
These particulars do not constitute any offer or contract and although they are believed to be correct their accuracy cannot be guaranteed and they are expressly excluded from any contract.