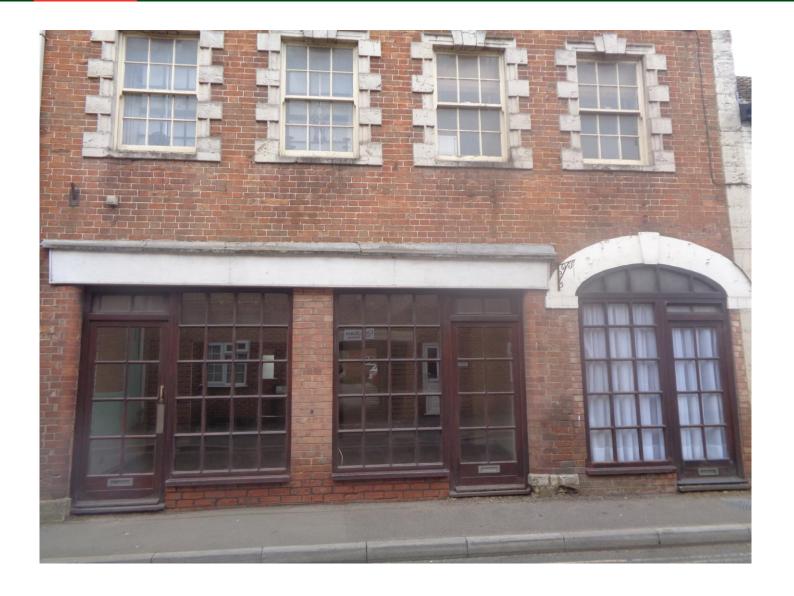

### Former Cocklemoor Gifts, Ensor House, Bow Street, Langport, Somerset, TA10 9PQ

- Well located property in popular South Somerset Town
- Good size business premises with rear car parking space and loading and unloading area
- Suitable for Retail or Office use
- Approximate Floor Area 74.31 sq m (800 sq ft)
- Flexible Lease Terms

The town is located 5 miles west of Somerton and 14 miles east of Taunton.

Ensor House is prominently situated on the main thoroughfare for Langport.

### Description

The property is a grade ii listed building of brick construction with large ground floor display windows.

Internally the ground floor provides an open plan retail sales / office leading to rear office and side store area.