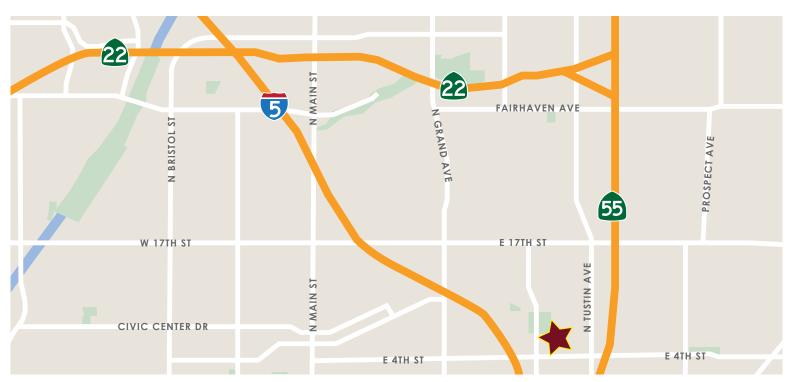

# **OFFICE FOR LEASE**

540 N. GOLDEN CIRCLE DRIVE, SANTA ANA, CA 92705

## **PROPERTY FEATURES:**

- Three (3) Story Office Building
- Architectural Beauty
- · Abundant Parking
- Panoramic Views From 3rd Floor Overlooking Orange County
- Elevator Served

- · Therapeutic Greenery in Atrium
- Easy Access to 5, 22, 55, 57, and 405 Freeways
- Asking Rate: \$1.60 / SF Modified Gross