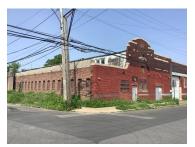

## 850 Summit St

Industrial | 5.18% CAP | 47,000 SF

Listing Added: 06/08/2023 Listing Updated: Today

#### Details

| Asking Price     | \$5,300,000 | Property Type    | Industrial      |
|------------------|-------------|------------------|-----------------|
| Subtype          | Warehouse   | Square Footage   | 47,000          |
| Price/Sq Ft      | \$112.77    | Cap Rate         | 5.18%           |
| NOI              | \$274,784   | Units            | 10              |
| Year Built       | 1914        | Buildings        | 3               |
| Stories          | 2           | Permitted Zoning | R2 Comm & Indus |
| Lot Size (sq ft) | 46,098      | APN              | 14-00-03297-00  |
| Ceiling Height   | 15'         |                  |                 |

#### **Marketing Description**

Industrial Warehouse with 10 separate Units. All are rented, See Setup. 9 Units are month to month and 1 has a lease that expires in March of 2024.