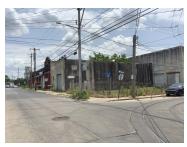

## 850 Summit St

Industrial | 5.18% CAP | 47,000 SF

Listing Added: 06/08/2023 Listing Updated: Today

#### Details

| Asking Price     | \$5,300,000 | Property Type    | Industrial      |
|------------------|-------------|------------------|-----------------|
| Subtype          | Warehouse   | Square Footage   | 47,000          |
| Price/Sq Ft      | \$112.77    | Cap Rate         | 5.18%           |
| NOI              | \$274,784   | Units            | 10              |
| Year Built       | 1914        | Buildings        | 3               |
| Stories          | 2           | Permitted Zoning | R2 Comm & Indus |
| Lot Size (sq ft) | 46,098      | APN              | 14-00-03297-00  |
| Ceiling Height   | 15'         |                  |                 |

#### **Marketing Description**

Industrial Warehouse with 10 separate Units. All are rented, See Setup. 9 Units are month to month and 1 has a lease that expires in March of 2024.