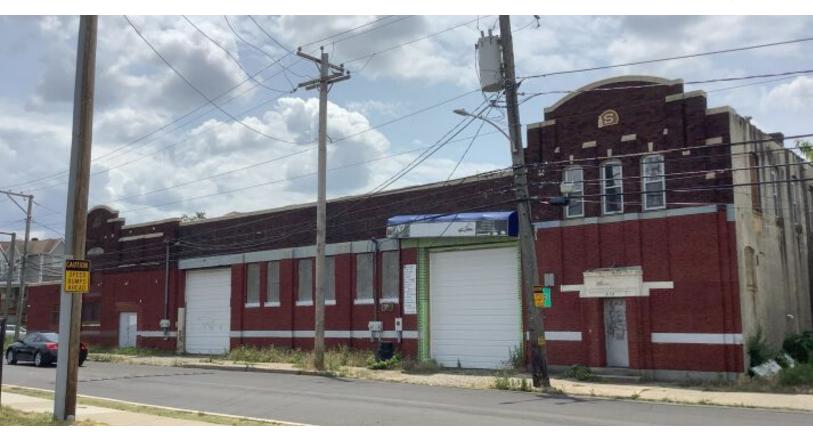

## 850 Summit St

Industrial | 5.18% CAP | 47,000 SF

Listing Added: 06/08/2023 Listing Updated: Today

#### Details

| Asking Price     | \$5,300,000 | Property Type    | Industrial      |
|------------------|-------------|------------------|-----------------|
| Subtype          | Warehouse   | Square Footage   | 47,000          |
| Price/Sq Ft      | \$112.77    | Cap Rate         | 5.18%           |
| NOI              | \$274,784   | Units            | 10              |
| Year Built       | 1914        | Buildings        | 3               |
| Stories          | 2           | Permitted Zoning | R2 Comm & Indus |
| Lot Size (sq ft) | 46,098      | APN              | 14-00-03297-00  |
| Ceiling Height   | 15'         |                  |                 |

#### **Marketing Description**

Industrial Warehouse with 10 separate Units. All are rented, See Setup. 9 Units are month to month and 1 has a lease that expires in March of 2024.