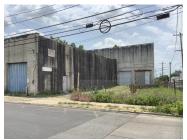

## 850 Summit St

Industrial | 5.18% CAP | 47,000 SF

Listing Added: 06/08/2023 Listing Updated: Today

#### Details

| Asking Price     | \$5,300,000 | Property Type    | Industrial      |
|------------------|-------------|------------------|-----------------|
| Subtype          | Warehouse   | Square Footage   | 47,000          |
| Price/Sq Ft      | \$112.77    | Cap Rate         | 5.18%           |
| NOI              | \$274,784   | Units            | 10              |
| Year Built       | 1914        | Buildings        | 3               |
| Stories          | 2           | Permitted Zoning | R2 Comm & Indus |
| Lot Size (sq ft) | 46,098      | APN              | 14-00-03297-00  |
| Ceiling Height   | 15'         |                  |                 |

#### **Marketing Description**

Industrial Warehouse with 10 separate Units. All are rented, See Setup. 9 Units are month to month and 1 has a lease that expires in March of 2024.