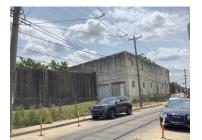

## 850 Summit St

Industrial | 5.18% CAP | 47,000 SF

Listing Added: 06/08/2023 Listing Updated: Today

#### Details

| Asking Price     | \$5,300,000 | Property Type    | Industrial      |
|------------------|-------------|------------------|-----------------|
| Subtype          | Warehouse   | Square Footage   | 47,000          |
| Price/Sq Ft      | \$112.77    | Cap Rate         | 5.18%           |
| NOI              | \$274,784   | Units            | 10              |
| Year Built       | 1914        | Buildings        | 3               |
| Stories          | 2           | Permitted Zoning | R2 Comm & Indus |
| Lot Size (sq ft) | 46,098      | APN              | 14-00-03297-00  |
| Ceiling Height   | 15'         |                  |                 |

#### **Marketing Description**

Industrial Warehouse with 10 separate Units. All are rented, See Setup. 9 Units are month to month and 1 has a lease that expires in March of 2024.