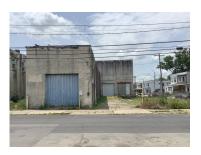

## 850 Summit St

Industrial | 5.18% CAP | 47,000 SF

Listing Added: 06/08/2023 Listing Updated: Today

#### Details

| Asking Price     | \$5,300,000 | Property Type    | Industrial      |
|------------------|-------------|------------------|-----------------|
| Subtype          | Warehouse   | Square Footage   | 47,000          |
| Price/Sq Ft      | \$112.77    | Cap Rate         | 5.18%           |
| NOI              | \$274,784   | Units            | 10              |
| Year Built       | 1914        | Buildings        | 3               |
| Stories          | 2           | Permitted Zoning | R2 Comm & Indus |
| Lot Size (sq ft) | 46,098      | APN              | 14-00-03297-00  |
| Ceiling Height   | 15'         |                  |                 |

#### **Marketing Description**

Industrial Warehouse with 10 separate Units. All are rented, See Setup. 9 Units are month to month and 1 has a lease that expires in March of 2024.