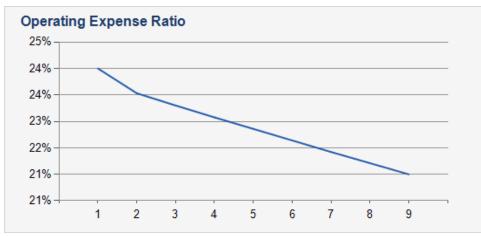

| CURRENT  | Year 2                                               | Year 3                                                                                                                                                                              | Year 4                                                                                                                                                                                                                                                                     | Year 5                                                                                                                                                                                                                                                                                                                                                            | Year 6                                                                                                                                                                                                                                                                                                                                                                                                                                                   | Year 7                                                                                                                                                                                                                                                                                                                                                                                                                                                                                                                                                                                                                            | Year 8                                                                                                                                                                                                                                                                                                                                                                                                                                                                                                                                                                                                                                                                                                                                 | Year 9                                                                                                                                                                                                                                                                                                                                                                                                                                                                                                                                                                                                                                                                                                                                                                                                                                      | Year 10                                                                                                                                                                                                                                                                                                                                                                                                                                                                                                                                                                                                                                                                                                                                                                                                                                                                                                                                          |
|----------|------------------------------------------------------|-------------------------------------------------------------------------------------------------------------------------------------------------------------------------------------|----------------------------------------------------------------------------------------------------------------------------------------------------------------------------------------------------------------------------------------------------------------------------|-------------------------------------------------------------------------------------------------------------------------------------------------------------------------------------------------------------------------------------------------------------------------------------------------------------------------------------------------------------------|----------------------------------------------------------------------------------------------------------------------------------------------------------------------------------------------------------------------------------------------------------------------------------------------------------------------------------------------------------------------------------------------------------------------------------------------------------|-----------------------------------------------------------------------------------------------------------------------------------------------------------------------------------------------------------------------------------------------------------------------------------------------------------------------------------------------------------------------------------------------------------------------------------------------------------------------------------------------------------------------------------------------------------------------------------------------------------------------------------|----------------------------------------------------------------------------------------------------------------------------------------------------------------------------------------------------------------------------------------------------------------------------------------------------------------------------------------------------------------------------------------------------------------------------------------------------------------------------------------------------------------------------------------------------------------------------------------------------------------------------------------------------------------------------------------------------------------------------------------|---------------------------------------------------------------------------------------------------------------------------------------------------------------------------------------------------------------------------------------------------------------------------------------------------------------------------------------------------------------------------------------------------------------------------------------------------------------------------------------------------------------------------------------------------------------------------------------------------------------------------------------------------------------------------------------------------------------------------------------------------------------------------------------------------------------------------------------------|--------------------------------------------------------------------------------------------------------------------------------------------------------------------------------------------------------------------------------------------------------------------------------------------------------------------------------------------------------------------------------------------------------------------------------------------------------------------------------------------------------------------------------------------------------------------------------------------------------------------------------------------------------------------------------------------------------------------------------------------------------------------------------------------------------------------------------------------------------------------------------------------------------------------------------------------------|
| 20.52%   | 22.23%                                               | 23.78%                                                                                                                                                                              | 25.38%                                                                                                                                                                                                                                                                     | 27.03%                                                                                                                                                                                                                                                                                                                                                            | 28.74%                                                                                                                                                                                                                                                                                                                                                                                                                                                   | 30.50%                                                                                                                                                                                                                                                                                                                                                                                                                                                                                                                                                                                                                            | 32.32%                                                                                                                                                                                                                                                                                                                                                                                                                                                                                                                                                                                                                                                                                                                                 | 34.19%                                                                                                                                                                                                                                                                                                                                                                                                                                                                                                                                                                                                                                                                                                                                                                                                                                      | 36.12%                                                                                                                                                                                                                                                                                                                                                                                                                                                                                                                                                                                                                                                                                                                                                                                                                                                                                                                                           |
| 10.76%   | 11.19%                                               | 11.58%                                                                                                                                                                              | 11.98%                                                                                                                                                                                                                                                                     | 12.39%                                                                                                                                                                                                                                                                                                                                                            | 12.82%                                                                                                                                                                                                                                                                                                                                                                                                                                                   | 13.26%                                                                                                                                                                                                                                                                                                                                                                                                                                                                                                                                                                                                                            | 13.71%                                                                                                                                                                                                                                                                                                                                                                                                                                                                                                                                                                                                                                                                                                                                 | 14.18%                                                                                                                                                                                                                                                                                                                                                                                                                                                                                                                                                                                                                                                                                                                                                                                                                                      | 14.67%                                                                                                                                                                                                                                                                                                                                                                                                                                                                                                                                                                                                                                                                                                                                                                                                                                                                                                                                           |
| 1.91     | 1.99                                                 | 2.06                                                                                                                                                                                | 2.13                                                                                                                                                                                                                                                                       | 2.20                                                                                                                                                                                                                                                                                                                                                              | 2.28                                                                                                                                                                                                                                                                                                                                                                                                                                                     | 2.35                                                                                                                                                                                                                                                                                                                                                                                                                                                                                                                                                                                                                              | 2.43                                                                                                                                                                                                                                                                                                                                                                                                                                                                                                                                                                                                                                                                                                                                   | 2.52                                                                                                                                                                                                                                                                                                                                                                                                                                                                                                                                                                                                                                                                                                                                                                                                                                        | 2.60                                                                                                                                                                                                                                                                                                                                                                                                                                                                                                                                                                                                                                                                                                                                                                                                                                                                                                                                             |
| 24.45%   | 23.74%                                               | 23.39%                                                                                                                                                                              | 23.05%                                                                                                                                                                                                                                                                     | 22.72%                                                                                                                                                                                                                                                                                                                                                            | 22.39%                                                                                                                                                                                                                                                                                                                                                                                                                                                   | 22.06%                                                                                                                                                                                                                                                                                                                                                                                                                                                                                                                                                                                                                            | 21.74%                                                                                                                                                                                                                                                                                                                                                                                                                                                                                                                                                                                                                                                                                                                                 | 21.42%                                                                                                                                                                                                                                                                                                                                                                                                                                                                                                                                                                                                                                                                                                                                                                                                                                      | 21.11%                                                                                                                                                                                                                                                                                                                                                                                                                                                                                                                                                                                                                                                                                                                                                                                                                                                                                                                                           |
| 7.02     | 6.81                                                 | 6.62                                                                                                                                                                                | 6.42                                                                                                                                                                                                                                                                       | 6.24                                                                                                                                                                                                                                                                                                                                                              | 6.05                                                                                                                                                                                                                                                                                                                                                                                                                                                     | 5.88                                                                                                                                                                                                                                                                                                                                                                                                                                                                                                                                                                                                                              | 5.71                                                                                                                                                                                                                                                                                                                                                                                                                                                                                                                                                                                                                                                                                                                                   | 5.54                                                                                                                                                                                                                                                                                                                                                                                                                                                                                                                                                                                                                                                                                                                                                                                                                                        | 5.38                                                                                                                                                                                                                                                                                                                                                                                                                                                                                                                                                                                                                                                                                                                                                                                                                                                                                                                                             |
| 74.97%   | 73.58%                                               | 72.11%                                                                                                                                                                              | 70.53%                                                                                                                                                                                                                                                                     | 68.84%                                                                                                                                                                                                                                                                                                                                                            | 67.10%                                                                                                                                                                                                                                                                                                                                                                                                                                                   | 65.23%                                                                                                                                                                                                                                                                                                                                                                                                                                                                                                                                                                                                                            | 63.24%                                                                                                                                                                                                                                                                                                                                                                                                                                                                                                                                                                                                                                                                                                                                 | 61.16%                                                                                                                                                                                                                                                                                                                                                                                                                                                                                                                                                                                                                                                                                                                                                                                                                                      | 58.97%                                                                                                                                                                                                                                                                                                                                                                                                                                                                                                                                                                                                                                                                                                                                                                                                                                                                                                                                           |
| 64.00%   | 62.14%                                               | 60.67%                                                                                                                                                                              | 59.25%                                                                                                                                                                                                                                                                     | 57.86%                                                                                                                                                                                                                                                                                                                                                            | 56.50%                                                                                                                                                                                                                                                                                                                                                                                                                                                   | 55.18%                                                                                                                                                                                                                                                                                                                                                                                                                                                                                                                                                                                                                            | 53.90%                                                                                                                                                                                                                                                                                                                                                                                                                                                                                                                                                                                                                                                                                                                                 | 52.64%                                                                                                                                                                                                                                                                                                                                                                                                                                                                                                                                                                                                                                                                                                                                                                                                                                      | 51.42%                                                                                                                                                                                                                                                                                                                                                                                                                                                                                                                                                                                                                                                                                                                                                                                                                                                                                                                                           |
| \$58,250 | \$58,250                                             | \$58,250                                                                                                                                                                            | \$58,250                                                                                                                                                                                                                                                                   | \$58,250                                                                                                                                                                                                                                                                                                                                                          | \$58,250                                                                                                                                                                                                                                                                                                                                                                                                                                                 | \$58,250                                                                                                                                                                                                                                                                                                                                                                                                                                                                                                                                                                                                                          | \$58,250                                                                                                                                                                                                                                                                                                                                                                                                                                                                                                                                                                                                                                                                                                                               | \$58,250                                                                                                                                                                                                                                                                                                                                                                                                                                                                                                                                                                                                                                                                                                                                                                                                                                    | \$58,250                                                                                                                                                                                                                                                                                                                                                                                                                                                                                                                                                                                                                                                                                                                                                                                                                                                                                                                                         |
|          | 10.76%<br>1.91<br>24.45%<br>7.02<br>74.97%<br>64.00% | 20.52%       22.23%         10.76%       11.19%         1.91       1.99         24.45%       23.74%         7.02       6.81         74.97%       73.58%         64.00%       62.14% | 20.52%       22.23%       23.78%         10.76%       11.19%       11.58%         1.91       1.99       2.06         24.45%       23.74%       23.39%         7.02       6.81       6.62         74.97%       73.58%       72.11%         64.00%       62.14%       60.67% | 20.52%       22.23%       23.78%       25.38%         10.76%       11.19%       11.58%       11.98%         1.91       1.99       2.06       2.13         24.45%       23.74%       23.39%       23.05%         7.02       6.81       6.62       6.42         74.97%       73.58%       72.11%       70.53%         64.00%       62.14%       60.67%       59.25% | 20.52%       22.23%       23.78%       25.38%       27.03%         10.76%       11.19%       11.58%       11.98%       12.39%         1.91       1.99       2.06       2.13       2.20         24.45%       23.74%       23.39%       23.05%       22.72%         7.02       6.81       6.62       6.42       6.24         74.97%       73.58%       72.11%       70.53%       68.84%         64.00%       62.14%       60.67%       59.25%       57.86% | 20.52%         22.23%         23.78%         25.38%         27.03%         28.74%           10.76%         11.19%         11.58%         11.98%         12.39%         12.82%           1.91         1.99         2.06         2.13         2.20         2.28           24.45%         23.74%         23.39%         23.05%         22.72%         22.39%           7.02         6.81         6.62         6.42         6.24         6.05           74.97%         73.58%         72.11%         70.53%         68.84%         67.10%           64.00%         62.14%         60.67%         59.25%         57.86%         56.50% | 20.52%         22.23%         23.78%         25.38%         27.03%         28.74%         30.50%           10.76%         11.19%         11.58%         11.98%         12.39%         12.82%         13.26%           1.91         1.99         2.06         2.13         2.20         2.28         2.35           24.45%         23.74%         23.39%         23.05%         22.72%         22.39%         22.06%           7.02         6.81         6.62         6.42         6.24         6.05         5.88           74.97%         73.58%         72.11%         70.53%         68.84%         67.10%         65.23%           64.00%         62.14%         60.67%         59.25%         57.86%         56.50%         55.18% | 20.52%         22.23%         23.78%         25.38%         27.03%         28.74%         30.50%         32.32%           10.76%         11.19%         11.58%         11.98%         12.39%         12.82%         13.26%         13.71%           1.91         1.99         2.06         2.13         2.20         2.28         2.35         2.43           24.45%         23.74%         23.39%         23.05%         22.72%         22.39%         22.06%         21.74%           7.02         6.81         6.62         6.42         6.24         6.05         5.88         5.71           74.97%         73.58%         72.11%         70.53%         68.84%         67.10%         65.23%         63.24%           64.00%         62.14%         60.67%         59.25%         57.86%         56.50%         55.18%         53.90% | 20.52%         22.23%         23.78%         25.38%         27.03%         28.74%         30.50%         32.32%         34.19%           10.76%         11.19%         11.58%         11.98%         12.39%         12.82%         13.26%         13.71%         14.18%           1.91         1.99         2.06         2.13         2.20         2.28         2.35         2.43         2.52           24.45%         23.74%         23.39%         23.05%         22.72%         22.39%         22.06%         21.74%         21.42%           7.02         6.81         6.62         6.42         6.24         6.05         5.88         5.71         5.54           74.97%         73.58%         72.11%         70.53%         68.84%         67.10%         65.23%         63.24%         61.16%           64.00%         62.14%         60.67%         59.25%         57.86%         56.50%         55.18%         53.90%         52.64% |