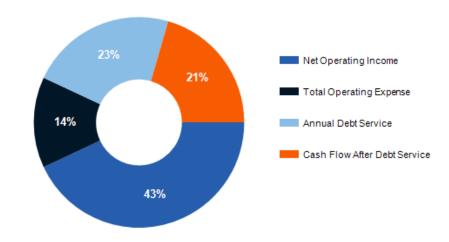

#### CURRENT **PRO FORMA** INCOME **Gross Potential Rent** \$99,600 \$102,588 \$99,600 Effective Gross Income \$102,588 \$24,360 Less Expenses 24.45% \$24,360 23.74% **Net Operating Income** \$75,240 \$78,228 Annual Debt Service \$39,386 \$39,386 Cash flow \$35,854 \$38,842 Debt Coverage Ratio 1.91 1.99

### **REVENUE ALLOCATION CURRENT**