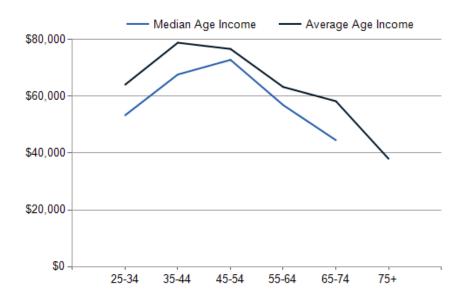

| 2020 INCOME BY AGE             | 1 MILE   | 3 MILE   | 5 MILE   |
|--------------------------------|----------|----------|----------|
| Median Household Income 25-34  | \$53,339 | \$56,179 | \$58,913 |
| Average Household Income 25-34 | \$64,125 | \$66,637 | \$72,189 |
| Median Household Income 35-44  | \$67,707 | \$75,617 | \$76,433 |
| Average Household Income 35-44 | \$78,900 | \$82,458 | \$86,364 |
| Median Household Income 45-54  | \$72,852 | \$75,558 | \$77,613 |
| Average Household Income 45-54 | \$76,701 | \$79,726 | \$93,632 |
| Median Household Income 55-64  | \$56,923 | \$58,089 | \$61,267 |
| Average Household Income 55-64 | \$63,297 | \$65,809 | \$72,549 |
| Median Household Income 65-74  | \$44,554 | \$46,483 | \$50,381 |
| Average Household Income 65-74 | \$58,284 | \$59,275 | \$64,674 |
| Average Household Income 75+   | \$38,000 | \$38,066 | \$42,480 |
|                                |          |          |          |