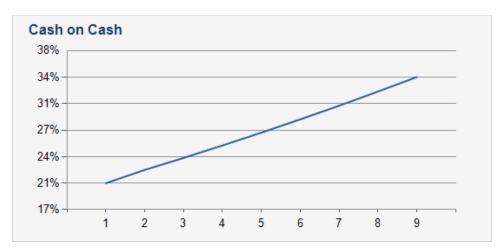

| CURRENT  | Year 2                                               | Year 3                                                                                                                                                                              | Year 4                                                                                                                                                                                                                                                                     | Year 5                                                                                                                                                                                                                                                                                                                                                            | Year 6                                                                                                                                                                                                                                                                                                                                                                                                                                                   | Year 7                                                                                                                                                                                                                                                                                                                                                                                                                                                                                                                                                                                                                            | Year 8                                                                                                                                                                                                                                                                                                                                                                                                                                                                                                                                                                                                                                                                                                                                 | Year 9                                                                                                                                                                                                                                                                                                                                                                                                                                                                                                                                                                                                                                                                                                                                                                                                                                      | Year 10                                                                                                                                                                                                                                                                                                                                                                                                                                                                                                                                                                                                                                                                                                                                                                                                                                                                                                                                          |
|----------|------------------------------------------------------|-------------------------------------------------------------------------------------------------------------------------------------------------------------------------------------|----------------------------------------------------------------------------------------------------------------------------------------------------------------------------------------------------------------------------------------------------------------------------|-------------------------------------------------------------------------------------------------------------------------------------------------------------------------------------------------------------------------------------------------------------------------------------------------------------------------------------------------------------------|----------------------------------------------------------------------------------------------------------------------------------------------------------------------------------------------------------------------------------------------------------------------------------------------------------------------------------------------------------------------------------------------------------------------------------------------------------|-----------------------------------------------------------------------------------------------------------------------------------------------------------------------------------------------------------------------------------------------------------------------------------------------------------------------------------------------------------------------------------------------------------------------------------------------------------------------------------------------------------------------------------------------------------------------------------------------------------------------------------|----------------------------------------------------------------------------------------------------------------------------------------------------------------------------------------------------------------------------------------------------------------------------------------------------------------------------------------------------------------------------------------------------------------------------------------------------------------------------------------------------------------------------------------------------------------------------------------------------------------------------------------------------------------------------------------------------------------------------------------|---------------------------------------------------------------------------------------------------------------------------------------------------------------------------------------------------------------------------------------------------------------------------------------------------------------------------------------------------------------------------------------------------------------------------------------------------------------------------------------------------------------------------------------------------------------------------------------------------------------------------------------------------------------------------------------------------------------------------------------------------------------------------------------------------------------------------------------------|--------------------------------------------------------------------------------------------------------------------------------------------------------------------------------------------------------------------------------------------------------------------------------------------------------------------------------------------------------------------------------------------------------------------------------------------------------------------------------------------------------------------------------------------------------------------------------------------------------------------------------------------------------------------------------------------------------------------------------------------------------------------------------------------------------------------------------------------------------------------------------------------------------------------------------------------------|
| 20.52%   | 22.23%                                               | 23.78%                                                                                                                                                                              | 25.38%                                                                                                                                                                                                                                                                     | 27.03%                                                                                                                                                                                                                                                                                                                                                            | 28.74%                                                                                                                                                                                                                                                                                                                                                                                                                                                   | 30.50%                                                                                                                                                                                                                                                                                                                                                                                                                                                                                                                                                                                                                            | 32.32%                                                                                                                                                                                                                                                                                                                                                                                                                                                                                                                                                                                                                                                                                                                                 | 34.19%                                                                                                                                                                                                                                                                                                                                                                                                                                                                                                                                                                                                                                                                                                                                                                                                                                      | 36.12%                                                                                                                                                                                                                                                                                                                                                                                                                                                                                                                                                                                                                                                                                                                                                                                                                                                                                                                                           |
| 10.76%   | 11.19%                                               | 11.58%                                                                                                                                                                              | 11.98%                                                                                                                                                                                                                                                                     | 12.39%                                                                                                                                                                                                                                                                                                                                                            | 12.82%                                                                                                                                                                                                                                                                                                                                                                                                                                                   | 13.26%                                                                                                                                                                                                                                                                                                                                                                                                                                                                                                                                                                                                                            | 13.71%                                                                                                                                                                                                                                                                                                                                                                                                                                                                                                                                                                                                                                                                                                                                 | 14.18%                                                                                                                                                                                                                                                                                                                                                                                                                                                                                                                                                                                                                                                                                                                                                                                                                                      | 14.67%                                                                                                                                                                                                                                                                                                                                                                                                                                                                                                                                                                                                                                                                                                                                                                                                                                                                                                                                           |
| 1.91     | 1.99                                                 | 2.06                                                                                                                                                                                | 2.13                                                                                                                                                                                                                                                                       | 2.20                                                                                                                                                                                                                                                                                                                                                              | 2.28                                                                                                                                                                                                                                                                                                                                                                                                                                                     | 2.35                                                                                                                                                                                                                                                                                                                                                                                                                                                                                                                                                                                                                              | 2.43                                                                                                                                                                                                                                                                                                                                                                                                                                                                                                                                                                                                                                                                                                                                   | 2.52                                                                                                                                                                                                                                                                                                                                                                                                                                                                                                                                                                                                                                                                                                                                                                                                                                        | 2.60                                                                                                                                                                                                                                                                                                                                                                                                                                                                                                                                                                                                                                                                                                                                                                                                                                                                                                                                             |
| 24.45%   | 23.74%                                               | 23.39%                                                                                                                                                                              | 23.05%                                                                                                                                                                                                                                                                     | 22.72%                                                                                                                                                                                                                                                                                                                                                            | 22.39%                                                                                                                                                                                                                                                                                                                                                                                                                                                   | 22.06%                                                                                                                                                                                                                                                                                                                                                                                                                                                                                                                                                                                                                            | 21.74%                                                                                                                                                                                                                                                                                                                                                                                                                                                                                                                                                                                                                                                                                                                                 | 21.42%                                                                                                                                                                                                                                                                                                                                                                                                                                                                                                                                                                                                                                                                                                                                                                                                                                      | 21.11%                                                                                                                                                                                                                                                                                                                                                                                                                                                                                                                                                                                                                                                                                                                                                                                                                                                                                                                                           |
| 7.02     | 6.81                                                 | 6.62                                                                                                                                                                                | 6.42                                                                                                                                                                                                                                                                       | 6.24                                                                                                                                                                                                                                                                                                                                                              | 6.05                                                                                                                                                                                                                                                                                                                                                                                                                                                     | 5.88                                                                                                                                                                                                                                                                                                                                                                                                                                                                                                                                                                                                                              | 5.71                                                                                                                                                                                                                                                                                                                                                                                                                                                                                                                                                                                                                                                                                                                                   | 5.54                                                                                                                                                                                                                                                                                                                                                                                                                                                                                                                                                                                                                                                                                                                                                                                                                                        | 5.38                                                                                                                                                                                                                                                                                                                                                                                                                                                                                                                                                                                                                                                                                                                                                                                                                                                                                                                                             |
| 74.97%   | 73.58%                                               | 72.11%                                                                                                                                                                              | 70.53%                                                                                                                                                                                                                                                                     | 68.84%                                                                                                                                                                                                                                                                                                                                                            | 67.10%                                                                                                                                                                                                                                                                                                                                                                                                                                                   | 65.23%                                                                                                                                                                                                                                                                                                                                                                                                                                                                                                                                                                                                                            | 63.24%                                                                                                                                                                                                                                                                                                                                                                                                                                                                                                                                                                                                                                                                                                                                 | 61.16%                                                                                                                                                                                                                                                                                                                                                                                                                                                                                                                                                                                                                                                                                                                                                                                                                                      | 58.97%                                                                                                                                                                                                                                                                                                                                                                                                                                                                                                                                                                                                                                                                                                                                                                                                                                                                                                                                           |
| 64.00%   | 62.14%                                               | 60.67%                                                                                                                                                                              | 59.25%                                                                                                                                                                                                                                                                     | 57.86%                                                                                                                                                                                                                                                                                                                                                            | 56.50%                                                                                                                                                                                                                                                                                                                                                                                                                                                   | 55.18%                                                                                                                                                                                                                                                                                                                                                                                                                                                                                                                                                                                                                            | 53.90%                                                                                                                                                                                                                                                                                                                                                                                                                                                                                                                                                                                                                                                                                                                                 | 52.64%                                                                                                                                                                                                                                                                                                                                                                                                                                                                                                                                                                                                                                                                                                                                                                                                                                      | 51.42%                                                                                                                                                                                                                                                                                                                                                                                                                                                                                                                                                                                                                                                                                                                                                                                                                                                                                                                                           |
| \$58,250 | \$58,250                                             | \$58,250                                                                                                                                                                            | \$58,250                                                                                                                                                                                                                                                                   | \$58,250                                                                                                                                                                                                                                                                                                                                                          | \$58,250                                                                                                                                                                                                                                                                                                                                                                                                                                                 | \$58,250                                                                                                                                                                                                                                                                                                                                                                                                                                                                                                                                                                                                                          | \$58,250                                                                                                                                                                                                                                                                                                                                                                                                                                                                                                                                                                                                                                                                                                                               | \$58,250                                                                                                                                                                                                                                                                                                                                                                                                                                                                                                                                                                                                                                                                                                                                                                                                                                    | \$58,250                                                                                                                                                                                                                                                                                                                                                                                                                                                                                                                                                                                                                                                                                                                                                                                                                                                                                                                                         |
|          | 10.76%<br>1.91<br>24.45%<br>7.02<br>74.97%<br>64.00% | 20.52%       22.23%         10.76%       11.19%         1.91       1.99         24.45%       23.74%         7.02       6.81         74.97%       73.58%         64.00%       62.14% | 20.52%       22.23%       23.78%         10.76%       11.19%       11.58%         1.91       1.99       2.06         24.45%       23.74%       23.39%         7.02       6.81       6.62         74.97%       73.58%       72.11%         64.00%       62.14%       60.67% | 20.52%       22.23%       23.78%       25.38%         10.76%       11.19%       11.58%       11.98%         1.91       1.99       2.06       2.13         24.45%       23.74%       23.39%       23.05%         7.02       6.81       6.62       6.42         74.97%       73.58%       72.11%       70.53%         64.00%       62.14%       60.67%       59.25% | 20.52%       22.23%       23.78%       25.38%       27.03%         10.76%       11.19%       11.58%       11.98%       12.39%         1.91       1.99       2.06       2.13       2.20         24.45%       23.74%       23.39%       23.05%       22.72%         7.02       6.81       6.62       6.42       6.24         74.97%       73.58%       72.11%       70.53%       68.84%         64.00%       62.14%       60.67%       59.25%       57.86% | 20.52%         22.23%         23.78%         25.38%         27.03%         28.74%           10.76%         11.19%         11.58%         11.98%         12.39%         12.82%           1.91         1.99         2.06         2.13         2.20         2.28           24.45%         23.74%         23.39%         23.05%         22.72%         22.39%           7.02         6.81         6.62         6.42         6.24         6.05           74.97%         73.58%         72.11%         70.53%         68.84%         67.10%           64.00%         62.14%         60.67%         59.25%         57.86%         56.50% | 20.52%         22.23%         23.78%         25.38%         27.03%         28.74%         30.50%           10.76%         11.19%         11.58%         11.98%         12.39%         12.82%         13.26%           1.91         1.99         2.06         2.13         2.20         2.28         2.35           24.45%         23.74%         23.39%         23.05%         22.72%         22.39%         22.06%           7.02         6.81         6.62         6.42         6.24         6.05         5.88           74.97%         73.58%         72.11%         70.53%         68.84%         67.10%         65.23%           64.00%         62.14%         60.67%         59.25%         57.86%         56.50%         55.18% | 20.52%         22.23%         23.78%         25.38%         27.03%         28.74%         30.50%         32.32%           10.76%         11.19%         11.58%         11.98%         12.39%         12.82%         13.26%         13.71%           1.91         1.99         2.06         2.13         2.20         2.28         2.35         2.43           24.45%         23.74%         23.39%         23.05%         22.72%         22.39%         22.06%         21.74%           7.02         6.81         6.62         6.42         6.24         6.05         5.88         5.71           74.97%         73.58%         72.11%         70.53%         68.84%         67.10%         65.23%         63.24%           64.00%         62.14%         60.67%         59.25%         57.86%         56.50%         55.18%         53.90% | 20.52%         22.23%         23.78%         25.38%         27.03%         28.74%         30.50%         32.32%         34.19%           10.76%         11.19%         11.58%         11.98%         12.39%         12.82%         13.26%         13.71%         14.18%           1.91         1.99         2.06         2.13         2.20         2.28         2.35         2.43         2.52           24.45%         23.74%         23.39%         23.05%         22.72%         22.39%         22.06%         21.74%         21.42%           7.02         6.81         6.62         6.42         6.24         6.05         5.88         5.71         5.54           74.97%         73.58%         72.11%         70.53%         68.84%         67.10%         65.23%         63.24%         61.16%           64.00%         62.14%         60.67%         59.25%         57.86%         56.50%         55.18%         53.90%         52.64% |