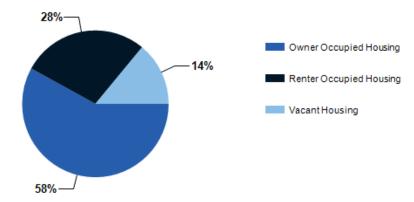

#### 2020 Household Income

2020 Own vs. Rent - 1 Mile Radius

Source: esri

| 2020 POPULATION BY AGE    | 1 MILE | 3 MILE | 5 MILE |
|---------------------------|--------|--------|--------|
| 2020 Population Age 30-34 | 82     | 225    | 432    |
| 2020 Population Age 35-39 | 76     | 206    | 375    |
| 2020 Population Age 40-44 | 75     | 207    | 374    |
| 2020 Population Age 45-49 | 75     | 205    | 390    |
| 2020 Population Age 50-54 | 97     | 268    | 494    |
| 2020 Population Age 55-59 | 98     | 279    | 535    |
| 2020 Population Age 60-64 | 81     | 227    | 455    |
| 2020 Population Age 65-69 | 61     | 176    | 347    |
| 2020 Population Age 70-74 | 57     | 155    | 292    |
| 2020 Population Age 75-79 | 36     | 102    | 199    |
| 2020 Population Age 80-84 | 25     | 69     | 121    |
| 2020 Population Age 85+   | 23     | 62     | 105    |
| 2020 Population Age 18+   | 989    | 2,751  | 5,162  |
| 2020 Median Age           | 39     | 39     | 40     |
| 2025 Median Age           | 39     | 39     | 40     |
|                           |        |        |        |