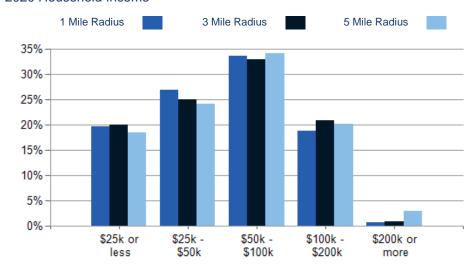

| 2020 HOUSEHOLD INCOME | 1 MILE   | 3 MILE   | 5 MILE   |
|-----------------------|----------|----------|----------|
| less than \$15,000    | 77       | 205      | 307      |
| \$15,000-\$24,999     | 27       | 75       | 153      |
| \$25,000-\$34,999     | 78       | 203      | 353      |
| \$35,000-\$49,999     | 64       | 147      | 249      |
| \$50,000-\$74,999     | 107      | 274      | 493      |
| \$75,000-\$99,999     | 70       | 184      | 359      |
| \$100,000-\$149,999   | 76       | 222      | 380      |
| \$150,000-\$199,999   | 23       | 69       | 123      |
| \$200,000 or greater  | 4        | 13       | 76       |
| Median HH Income      | \$52,708 | \$54,296 | \$57,084 |
| Average HH Income     | \$63,519 | \$65,646 | \$72,664 |
|                       |          |          |          |

#### 2020 Household Income

2020 Own vs. Rent - 1 Mile Radius

Source: esri

| 2020 POPULATION BY AGE    | 1 MILE | 3 MILE | 5 MILE |
|---------------------------|--------|--------|--------|
| 2020 Population Age 30-34 | 82     | 225    | 432    |
| 2020 Population Age 35-39 | 76     | 206    | 375    |
| 2020 Population Age 40-44 | 75     | 207    | 374    |
| 2020 Population Age 45-49 | 75     | 205    | 390    |
| 2020 Population Age 50-54 | 97     | 268    | 494    |
| 2020 Population Age 55-59 | 98     | 279    | 535    |
| 2020 Population Age 60-64 | 81     | 227    | 455    |
| 2020 Population Age 65-69 | 61     | 176    | 347    |
| 2020 Population Age 70-74 | 57     | 155    | 292    |
| 2020 Population Age 75-79 | 36     | 102    | 199    |
| 2020 Population Age 80-84 | 25     | 69     | 121    |
| 2020 Population Age 85+   | 23     | 62     | 105    |
| 2020 Population Age 18+   | 989    | 2,751  | 5,162  |
| 2020 Median Age           | 39     | 39     | 40     |
| 2025 Median Age           | 39     | 39     | 40     |
|                           |        |        |        |