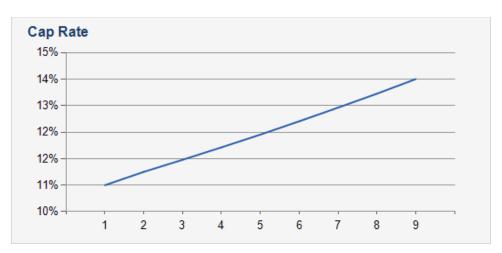

| CURRENT  | Year 2                                               | Year 3                                                                                                                                                                              | Year 4                                                                                                                                                                                                                                                                     | Year 5                                                                                                                                                                                                                                                                                                                                                            | Year 6                                                                                                                                                                                                                                                                                                                                                                                                                                                   | Year 7                                                                                                                                                                                                                                                                                                                                                                                                                                                                                                                                                                                                                            | Year 8                                                                                                                                                                                                                                                                                                                                                                                                                                                                                                                                                                                                                                                                                                                                 | Year 9                                                                                                                                                                                                                                                                                                                                                                                                                                                                                                                                                                                                                                                                                                                                                                                                                                      | Year 10                                                                                                                                                                                                                                                                                                                                                                                                                                                                                                                                                                                                                                                                                                                                                                                                                                                                                                                                          |
|----------|------------------------------------------------------|-------------------------------------------------------------------------------------------------------------------------------------------------------------------------------------|----------------------------------------------------------------------------------------------------------------------------------------------------------------------------------------------------------------------------------------------------------------------------|-------------------------------------------------------------------------------------------------------------------------------------------------------------------------------------------------------------------------------------------------------------------------------------------------------------------------------------------------------------------|----------------------------------------------------------------------------------------------------------------------------------------------------------------------------------------------------------------------------------------------------------------------------------------------------------------------------------------------------------------------------------------------------------------------------------------------------------|-----------------------------------------------------------------------------------------------------------------------------------------------------------------------------------------------------------------------------------------------------------------------------------------------------------------------------------------------------------------------------------------------------------------------------------------------------------------------------------------------------------------------------------------------------------------------------------------------------------------------------------|----------------------------------------------------------------------------------------------------------------------------------------------------------------------------------------------------------------------------------------------------------------------------------------------------------------------------------------------------------------------------------------------------------------------------------------------------------------------------------------------------------------------------------------------------------------------------------------------------------------------------------------------------------------------------------------------------------------------------------------|---------------------------------------------------------------------------------------------------------------------------------------------------------------------------------------------------------------------------------------------------------------------------------------------------------------------------------------------------------------------------------------------------------------------------------------------------------------------------------------------------------------------------------------------------------------------------------------------------------------------------------------------------------------------------------------------------------------------------------------------------------------------------------------------------------------------------------------------|--------------------------------------------------------------------------------------------------------------------------------------------------------------------------------------------------------------------------------------------------------------------------------------------------------------------------------------------------------------------------------------------------------------------------------------------------------------------------------------------------------------------------------------------------------------------------------------------------------------------------------------------------------------------------------------------------------------------------------------------------------------------------------------------------------------------------------------------------------------------------------------------------------------------------------------------------|
| 20.52%   | 22.23%                                               | 23.78%                                                                                                                                                                              | 25.38%                                                                                                                                                                                                                                                                     | 27.03%                                                                                                                                                                                                                                                                                                                                                            | 28.74%                                                                                                                                                                                                                                                                                                                                                                                                                                                   | 30.50%                                                                                                                                                                                                                                                                                                                                                                                                                                                                                                                                                                                                                            | 32.32%                                                                                                                                                                                                                                                                                                                                                                                                                                                                                                                                                                                                                                                                                                                                 | 34.19%                                                                                                                                                                                                                                                                                                                                                                                                                                                                                                                                                                                                                                                                                                                                                                                                                                      | 36.12%                                                                                                                                                                                                                                                                                                                                                                                                                                                                                                                                                                                                                                                                                                                                                                                                                                                                                                                                           |
| 10.76%   | 11.19%                                               | 11.58%                                                                                                                                                                              | 11.98%                                                                                                                                                                                                                                                                     | 12.39%                                                                                                                                                                                                                                                                                                                                                            | 12.82%                                                                                                                                                                                                                                                                                                                                                                                                                                                   | 13.26%                                                                                                                                                                                                                                                                                                                                                                                                                                                                                                                                                                                                                            | 13.71%                                                                                                                                                                                                                                                                                                                                                                                                                                                                                                                                                                                                                                                                                                                                 | 14.18%                                                                                                                                                                                                                                                                                                                                                                                                                                                                                                                                                                                                                                                                                                                                                                                                                                      | 14.67%                                                                                                                                                                                                                                                                                                                                                                                                                                                                                                                                                                                                                                                                                                                                                                                                                                                                                                                                           |
| 1.91     | 1.99                                                 | 2.06                                                                                                                                                                                | 2.13                                                                                                                                                                                                                                                                       | 2.20                                                                                                                                                                                                                                                                                                                                                              | 2.28                                                                                                                                                                                                                                                                                                                                                                                                                                                     | 2.35                                                                                                                                                                                                                                                                                                                                                                                                                                                                                                                                                                                                                              | 2.43                                                                                                                                                                                                                                                                                                                                                                                                                                                                                                                                                                                                                                                                                                                                   | 2.52                                                                                                                                                                                                                                                                                                                                                                                                                                                                                                                                                                                                                                                                                                                                                                                                                                        | 2.60                                                                                                                                                                                                                                                                                                                                                                                                                                                                                                                                                                                                                                                                                                                                                                                                                                                                                                                                             |
| 24.45%   | 23.74%                                               | 23.39%                                                                                                                                                                              | 23.05%                                                                                                                                                                                                                                                                     | 22.72%                                                                                                                                                                                                                                                                                                                                                            | 22.39%                                                                                                                                                                                                                                                                                                                                                                                                                                                   | 22.06%                                                                                                                                                                                                                                                                                                                                                                                                                                                                                                                                                                                                                            | 21.74%                                                                                                                                                                                                                                                                                                                                                                                                                                                                                                                                                                                                                                                                                                                                 | 21.42%                                                                                                                                                                                                                                                                                                                                                                                                                                                                                                                                                                                                                                                                                                                                                                                                                                      | 21.11%                                                                                                                                                                                                                                                                                                                                                                                                                                                                                                                                                                                                                                                                                                                                                                                                                                                                                                                                           |
| 7.02     | 6.81                                                 | 6.62                                                                                                                                                                                | 6.42                                                                                                                                                                                                                                                                       | 6.24                                                                                                                                                                                                                                                                                                                                                              | 6.05                                                                                                                                                                                                                                                                                                                                                                                                                                                     | 5.88                                                                                                                                                                                                                                                                                                                                                                                                                                                                                                                                                                                                                              | 5.71                                                                                                                                                                                                                                                                                                                                                                                                                                                                                                                                                                                                                                                                                                                                   | 5.54                                                                                                                                                                                                                                                                                                                                                                                                                                                                                                                                                                                                                                                                                                                                                                                                                                        | 5.38                                                                                                                                                                                                                                                                                                                                                                                                                                                                                                                                                                                                                                                                                                                                                                                                                                                                                                                                             |
| 74.97%   | 73.58%                                               | 72.11%                                                                                                                                                                              | 70.53%                                                                                                                                                                                                                                                                     | 68.84%                                                                                                                                                                                                                                                                                                                                                            | 67.10%                                                                                                                                                                                                                                                                                                                                                                                                                                                   | 65.23%                                                                                                                                                                                                                                                                                                                                                                                                                                                                                                                                                                                                                            | 63.24%                                                                                                                                                                                                                                                                                                                                                                                                                                                                                                                                                                                                                                                                                                                                 | 61.16%                                                                                                                                                                                                                                                                                                                                                                                                                                                                                                                                                                                                                                                                                                                                                                                                                                      | 58.97%                                                                                                                                                                                                                                                                                                                                                                                                                                                                                                                                                                                                                                                                                                                                                                                                                                                                                                                                           |
| 64.00%   | 62.14%                                               | 60.67%                                                                                                                                                                              | 59.25%                                                                                                                                                                                                                                                                     | 57.86%                                                                                                                                                                                                                                                                                                                                                            | 56.50%                                                                                                                                                                                                                                                                                                                                                                                                                                                   | 55.18%                                                                                                                                                                                                                                                                                                                                                                                                                                                                                                                                                                                                                            | 53.90%                                                                                                                                                                                                                                                                                                                                                                                                                                                                                                                                                                                                                                                                                                                                 | 52.64%                                                                                                                                                                                                                                                                                                                                                                                                                                                                                                                                                                                                                                                                                                                                                                                                                                      | 51.42%                                                                                                                                                                                                                                                                                                                                                                                                                                                                                                                                                                                                                                                                                                                                                                                                                                                                                                                                           |
| \$58,250 | \$58,250                                             | \$58,250                                                                                                                                                                            | \$58,250                                                                                                                                                                                                                                                                   | \$58,250                                                                                                                                                                                                                                                                                                                                                          | \$58,250                                                                                                                                                                                                                                                                                                                                                                                                                                                 | \$58,250                                                                                                                                                                                                                                                                                                                                                                                                                                                                                                                                                                                                                          | \$58,250                                                                                                                                                                                                                                                                                                                                                                                                                                                                                                                                                                                                                                                                                                                               | \$58,250                                                                                                                                                                                                                                                                                                                                                                                                                                                                                                                                                                                                                                                                                                                                                                                                                                    | \$58,250                                                                                                                                                                                                                                                                                                                                                                                                                                                                                                                                                                                                                                                                                                                                                                                                                                                                                                                                         |
|          | 10.76%<br>1.91<br>24.45%<br>7.02<br>74.97%<br>64.00% | 20.52%       22.23%         10.76%       11.19%         1.91       1.99         24.45%       23.74%         7.02       6.81         74.97%       73.58%         64.00%       62.14% | 20.52%       22.23%       23.78%         10.76%       11.19%       11.58%         1.91       1.99       2.06         24.45%       23.74%       23.39%         7.02       6.81       6.62         74.97%       73.58%       72.11%         64.00%       62.14%       60.67% | 20.52%       22.23%       23.78%       25.38%         10.76%       11.19%       11.58%       11.98%         1.91       1.99       2.06       2.13         24.45%       23.74%       23.39%       23.05%         7.02       6.81       6.62       6.42         74.97%       73.58%       72.11%       70.53%         64.00%       62.14%       60.67%       59.25% | 20.52%       22.23%       23.78%       25.38%       27.03%         10.76%       11.19%       11.58%       11.98%       12.39%         1.91       1.99       2.06       2.13       2.20         24.45%       23.74%       23.39%       23.05%       22.72%         7.02       6.81       6.62       6.42       6.24         74.97%       73.58%       72.11%       70.53%       68.84%         64.00%       62.14%       60.67%       59.25%       57.86% | 20.52%         22.23%         23.78%         25.38%         27.03%         28.74%           10.76%         11.19%         11.58%         11.98%         12.39%         12.82%           1.91         1.99         2.06         2.13         2.20         2.28           24.45%         23.74%         23.39%         23.05%         22.72%         22.39%           7.02         6.81         6.62         6.42         6.24         6.05           74.97%         73.58%         72.11%         70.53%         68.84%         67.10%           64.00%         62.14%         60.67%         59.25%         57.86%         56.50% | 20.52%         22.23%         23.78%         25.38%         27.03%         28.74%         30.50%           10.76%         11.19%         11.58%         11.98%         12.39%         12.82%         13.26%           1.91         1.99         2.06         2.13         2.20         2.28         2.35           24.45%         23.74%         23.39%         23.05%         22.72%         22.39%         22.06%           7.02         6.81         6.62         6.42         6.24         6.05         5.88           74.97%         73.58%         72.11%         70.53%         68.84%         67.10%         65.23%           64.00%         62.14%         60.67%         59.25%         57.86%         56.50%         55.18% | 20.52%         22.23%         23.78%         25.38%         27.03%         28.74%         30.50%         32.32%           10.76%         11.19%         11.58%         11.98%         12.39%         12.82%         13.26%         13.71%           1.91         1.99         2.06         2.13         2.20         2.28         2.35         2.43           24.45%         23.74%         23.39%         23.05%         22.72%         22.39%         22.06%         21.74%           7.02         6.81         6.62         6.42         6.24         6.05         5.88         5.71           74.97%         73.58%         72.11%         70.53%         68.84%         67.10%         65.23%         63.24%           64.00%         62.14%         60.67%         59.25%         57.86%         56.50%         55.18%         53.90% | 20.52%         22.23%         23.78%         25.38%         27.03%         28.74%         30.50%         32.32%         34.19%           10.76%         11.19%         11.58%         11.98%         12.39%         12.82%         13.26%         13.71%         14.18%           1.91         1.99         2.06         2.13         2.20         2.28         2.35         2.43         2.52           24.45%         23.74%         23.39%         23.05%         22.72%         22.39%         22.06%         21.74%         21.42%           7.02         6.81         6.62         6.42         6.24         6.05         5.88         5.71         5.54           74.97%         73.58%         72.11%         70.53%         68.84%         67.10%         65.23%         63.24%         61.16%           64.00%         62.14%         60.67%         59.25%         57.86%         56.50%         55.18%         53.90%         52.64% |