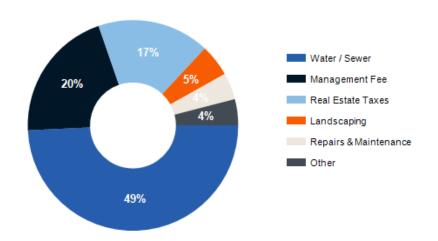

| EXPENSES                | CURRENT  | Per Unit | PRO FORMA | Per Unit |
|-------------------------|----------|----------|-----------|----------|
| Real Estate Taxes       | \$4,200  | \$350    | \$4,200   | \$350    |
| Insurance               | \$680    | \$57     | \$680     | \$57     |
| Management Fee          | \$4,980  | \$415    | \$4,980   | \$415    |
| Repairs & Maintenance   | \$1,000  | \$83     | \$1,000   | \$83     |
| Water / Sewer           | \$12,000 | \$1,000  | \$12,000  | \$1,000  |
| Landscaping             | \$1,200  | \$100    | \$1,200   | \$100    |
| Other Expenses          | \$300    | \$25     | \$300     | \$25     |
| Total Operating Expense | \$24,360 | \$2,030  | \$24,360  | \$2,030  |
| Annual Debt Service     | \$39,386 |          | \$39,386  |          |
| % of EGI                | 24.45%   |          | 23.74%    |          |
|                         |          |          |           |          |

### **DISTRIBUTION OF EXPENSES** CURRENT

| GLOBAL                  |           |
|-------------------------|-----------|
| Offering Price          | \$699,000 |
| INCOME - Growth Rates   | _         |
| Gross Potential Rent    | 3.00%     |
| EXPENSES - Growth Rates |           |
| Real Estate Taxes       | 1.50%     |
| Insurance               | 1.50%     |
| Management Fee          | 1.50%     |
| Repairs & Maintenance   | 1.50%     |
| Water / Sewer           | 1.50%     |
| Landscaping             | 1.50%     |
| Other Expenses          | 1.50%     |
| PROPOSED FINANCING      |           |
| Loan Type               | Amortized |
| Down Payment            | \$174,750 |
| Loan Amount             | \$524,250 |
| Interest Rate           | 5.70%     |
| Annual Debt Service     | \$39,386  |
| Loan to Value           | 75%       |
| Amortization Period     | 25 Years  |