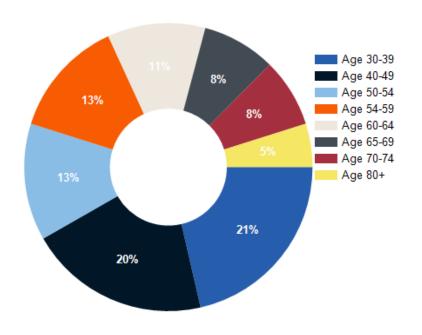

#### 2020 Household Income

2020 Own vs. Rent - 1 Mile Radius

Source: esri

| 2020 POPULATION BY AGE    | 1 MILE | 3 MILE | 5 MILE |
|---------------------------|--------|--------|--------|
| 2020 Population Age 30-34 | 82     | 225    | 432    |
| 2020 Population Age 35-39 | 76     | 206    | 375    |
| 2020 Population Age 40-44 | 75     | 207    | 374    |
| 2020 Population Age 45-49 | 75     | 205    | 390    |
| 2020 Population Age 50-54 | 97     | 268    | 494    |
| 2020 Population Age 55-59 | 98     | 279    | 535    |
| 2020 Population Age 60-64 | 81     | 227    | 455    |
| 2020 Population Age 65-69 | 61     | 176    | 347    |
| 2020 Population Age 70-74 | 57     | 155    | 292    |
| 2020 Population Age 75-79 | 36     | 102    | 199    |
| 2020 Population Age 80-84 | 25     | 69     | 121    |
| 2020 Population Age 85+   | 23     | 62     | 105    |
| 2020 Population Age 18+   | 989    | 2,751  | 5,162  |
| 2020 Median Age           | 39     | 39     | 40     |
| 2025 Median Age           | 39     | 39     | 40     |
|                           |        |        |        |