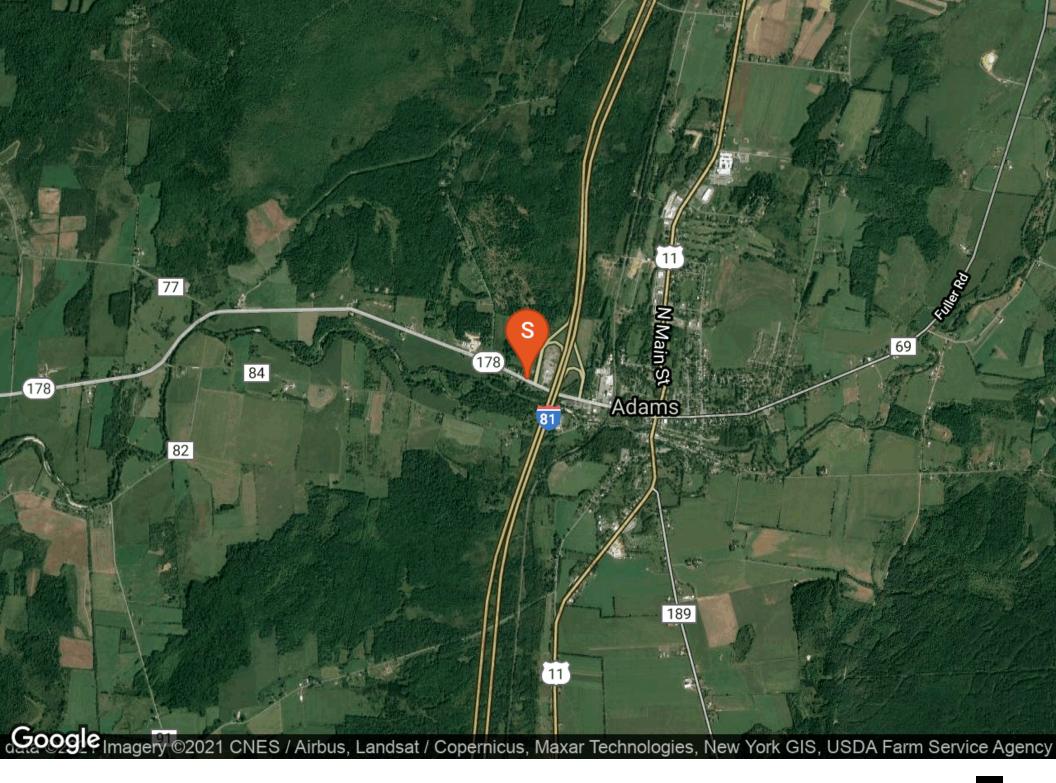

|
| AMORTIZATION PERIOD      | 25 Years                       |

| DEMOGRAPHICS           | 1 MILE   | 3 MILE   | 5 MILE   |
|------------------------|----------|----------|----------|
| 2020 Population        | 1,283    | 3,556    | 6,607    |
| 2020 Median HH Income  | \$52,708 | \$54,296 | \$57,084 |
| 2020 Average HH Income | \$63,519 | \$65,646 | \$72,664 |

## Water Syestem

Private Well System

## Sewer System

Private Septic System

### Occupancy

- 12 Total Lots
  - -8 Park-Owned Homes
  - -4 Tenant-Owned Homes

| PROPERTY FEATURES |               |
|-------------------|---------------|
| NUMBER OF UNITS   | 12            |
| LAND ACRES        | 42.5          |
| YEAR BUILT        | 1959          |
| # OF PARCELS      | 2             |
| ZONING TYPE       | Mfg hsing prk |





|         | Rent Roll |           |              |           |       |  |  |  |
|---------|-----------|-----------|--------------|-----------|-------|--|--|--|
| Lot     | Re        | nt Amount | Housing Type | Ownership | Notes |  |  |  |
| 1       | \$        | 375.00    | Mobile Home  | Tenant    |       |  |  |  |
| 2       | \$        | 850.00    | Mobile Home  | Park      |       |  |  |  |
| 3       | \$        | 375.00    | Mobile Home  | Tenant    |       |  |  |  |
| 4       | \$        | 850.00    | Mobile Home  | Park      |       |  |  |  |
| 5       | \$        | 850.00    | Mobile Home  | Park      |       |  |  |  |
| 6       | \$        | 850.00    | Mobile Home  | Park      |       |  |  |  |
| 7       | \$        | 850.00    | Mobile Home  | Park      |       |  |  |