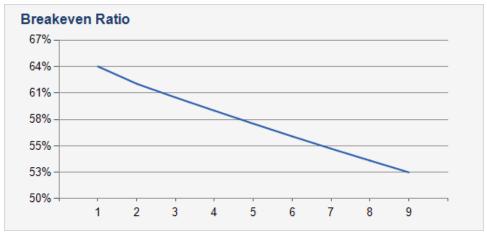

| CURRENT  | Year 2                                               | Year 3                                                                                                                                                                              | Year 4                                                                                                                                                                                                                                                                     | Year 5                                                                                                                                                                                                                                                                                                                                                            | Year 6                                                                                                                                                                                                                                                                                                                                                                                                                                                   | Year 7                                                                                                                                                                                                                                                                                                                                                                                                                                                                                                                                                                                                                            | Year 8                                                                                                                                                                                                                                                                                                                                                                                                                                                                                                                                                                                                                                                                                                                                 | Year 9                                                                                                                                                                                                                                                                                                                                                                                                                                                                                                                                                                                                                                                                                                                                                                                                                                      | Year 10                                                                                                                                                                                                                                                                                                                                                                                                                                                                                                                                                                                                                                                                                                                                                                                                                                                                                                                                          |
|----------|------------------------------------------------------|-------------------------------------------------------------------------------------------------------------------------------------------------------------------------------------|----------------------------------------------------------------------------------------------------------------------------------------------------------------------------------------------------------------------------------------------------------------------------|-------------------------------------------------------------------------------------------------------------------------------------------------------------------------------------------------------------------------------------------------------------------------------------------------------------------------------------------------------------------|----------------------------------------------------------------------------------------------------------------------------------------------------------------------------------------------------------------------------------------------------------------------------------------------------------------------------------------------------------------------------------------------------------------------------------------------------------|-----------------------------------------------------------------------------------------------------------------------------------------------------------------------------------------------------------------------------------------------------------------------------------------------------------------------------------------------------------------------------------------------------------------------------------------------------------------------------------------------------------------------------------------------------------------------------------------------------------------------------------|----------------------------------------------------------------------------------------------------------------------------------------------------------------------------------------------------------------------------------------------------------------------------------------------------------------------------------------------------------------------------------------------------------------------------------------------------------------------------------------------------------------------------------------------------------------------------------------------------------------------------------------------------------------------------------------------------------------------------------------|---------------------------------------------------------------------------------------------------------------------------------------------------------------------------------------------------------------------------------------------------------------------------------------------------------------------------------------------------------------------------------------------------------------------------------------------------------------------------------------------------------------------------------------------------------------------------------------------------------------------------------------------------------------------------------------------------------------------------------------------------------------------------------------------------------------------------------------------|--------------------------------------------------------------------------------------------------------------------------------------------------------------------------------------------------------------------------------------------------------------------------------------------------------------------------------------------------------------------------------------------------------------------------------------------------------------------------------------------------------------------------------------------------------------------------------------------------------------------------------------------------------------------------------------------------------------------------------------------------------------------------------------------------------------------------------------------------------------------------------------------------------------------------------------------------|
| 20.52%   | 22.23%                                               | 23.78%                                                                                                                                                                              | 25.38%                                                                                                                                                                                                                                                                     | 27.03%                                                                                                                                                                                                                                                                                                                                                            | 28.74%                                                                                                                                                                                                                                                                                                                                                                                                                                                   | 30.50%                                                                                                                                                                                                                                                                                                                                                                                                                                                                                                                                                                                                                            | 32.32%                                                                                                                                                                                                                                                                                                                                                                                                                                                                                                                                                                                                                                                                                                                                 | 34.19%                                                                                                                                                                                                                                                                                                                                                                                                                                                                                                                                                                                                                                                                                                                                                                                                                                      | 36.12%                                                                                                                                                                                                                                                                                                                                                                                                                                                                                                                                                                                                                                                                                                                                                                                                                                                                                                                                           |
| 10.76%   | 11.19%                                               | 11.58%                                                                                                                                                                              | 11.98%                                                                                                                                                                                                                                                                     | 12.39%                                                                                                                                                                                                                                                                                                                                                            | 12.82%                                                                                                                                                                                                                                                                                                                                                                                                                                                   | 13.26%                                                                                                                                                                                                                                                                                                                                                                                                                                                                                                                                                                                                                            | 13.71%                                                                                                                                                                                                                                                                                                                                                                                                                                                                                                                                                                                                                                                                                                                                 | 14.18%                                                                                                                                                                                                                                                                                                                                                                                                                                                                                                                                                                                                                                                                                                                                                                                                                                      | 14.67%                                                                                                                                                                                                                                                                                                                                                                                                                                                                                                                                                                                                                                                                                                                                                                                                                                                                                                                                           |
| 1.91     | 1.99                                                 | 2.06                                                                                                                                                                                | 2.13                                                                                                                                                                                                                                                                       | 2.20                                                                                                                                                                                                                                                                                                                                                              | 2.28                                                                                                                                                                                                                                                                                                                                                                                                                                                     | 2.35                                                                                                                                                                                                                                                                                                                                                                                                                                                                                                                                                                                                                              | 2.43                                                                                                                                                                                                                                                                                                                                                                                                                                                                                                                                                                                                                                                                                                                                   | 2.52                                                                                                                                                                                                                                                                                                                                                                                                                                                                                                                                                                                                                                                                                                                                                                                                                                        | 2.60                                                                                                                                                                                                                                                                                                                                                                                                                                                                                                                                                                                                                                                                                                                                                                                                                                                                                                                                             |
| 24.45%   | 23.74%                                               | 23.39%                                                                                                                                                                              | 23.05%                                                                                                                                                                                                                                                                     | 22.72%                                                                                                                                                                                                                                                                                                                                                            | 22.39%                                                                                                                                                                                                                                                                                                                                                                                                                                                   | 22.06%                                                                                                                                                                                                                                                                                                                                                                                                                                                                                                                                                                                                                            | 21.74%                                                                                                                                                                                                                                                                                                                                                                                                                                                                                                                                                                                                                                                                                                                                 | 21.42%                                                                                                                                                                                                                                                                                                                                                                                                                                                                                                                                                                                                                                                                                                                                                                                                                                      | 21.11%                                                                                                                                                                                                                                                                                                                                                                                                                                                                                                                                                                                                                                                                                                                                                                                                                                                                                                                                           |
| 7.02     | 6.81                                                 | 6.62                                                                                                                                                                                | 6.42                                                                                                                                                                                                                                                                       | 6.24                                                                                                                                                                                                                                                                                                                                                              | 6.05                                                                                                                                                                                                                                                                                                                                                                                                                                                     | 5.88                                                                                                                                                                                                                                                                                                                                                                                                                                                                                                                                                                                                                              | 5.71                                                                                                                                                                                                                                                                                                                                                                                                                                                                                                                                                                                                                                                                                                                                   | 5.54                                                                                                                                                                                                                                                                                                                                                                                                                                                                                                                                                                                                                                                                                                                                                                                                                                        | 5.38                                                                                                                                                                                                                                                                                                                                                                                                                                                                                                                                                                                                                                                                                                                                                                                                                                                                                                                                             |
| 74.97%   | 73.58%                                               | 72.11%                                                                                                                                                                              | 70.53%                                                                                                                                                                                                                                                                     | 68.84%                                                                                                                                                                                                                                                                                                                                                            | 67.10%                                                                                                                                                                                                                                                                                                                                                                                                                                                   | 65.23%                                                                                                                                                                                                                                                                                                                                                                                                                                                                                                                                                                                                                            | 63.24%                                                                                                                                                                                                                                                                                                                                                                                                                                                                                                                                                                                                                                                                                                                                 | 61.16%                                                                                                                                                                                                                                                                                                                                                                                                                                                                                                                                                                                                                                                                                                                                                                                                                                      | 58.97%                                                                                                                                                                                                                                                                                                                                                                                                                                                                                                                                                                                                                                                                                                                                                                                                                                                                                                                                           |
| 64.00%   | 62.14%                                               | 60.67%                                                                                                                                                                              | 59.25%                                                                                                                                                                                                                                                                     | 57.86%                                                                                                                                                                                                                                                                                                                                                            | 56.50%                                                                                                                                                                                                                                                                                                                                                                                                                                                   | 55.18%                                                                                                                                                                                                                                                                                                                                                                                                                                                                                                                                                                                                                            | 53.90%                                                                                                                                                                                                                                                                                                                                                                                                                                                                                                                                                                                                                                                                                                                                 | 52.64%                                                                                                                                                                                                                                                                                                                                                                                                                                                                                                                                                                                                                                                                                                                                                                                                                                      | 51.42%                                                                                                                                                                                                                                                                                                                                                                                                                                                                                                                                                                                                                                                                                                                                                                                                                                                                                                                                           |
| \$58,250 | \$58,250                                             | \$58,250                                                                                                                                                                            | \$58,250                                                                                                                                                                                                                                                                   | \$58,250                                                                                                                                                                                                                                                                                                                                                          | \$58,250                                                                                                                                                                                                                                                                                                                                                                                                                                                 | \$58,250                                                                                                                                                                                                                                                                                                                                                                                                                                                                                                                                                                                                                          | \$58,250                                                                                                                                                                                                                                                                                                                                                                                                                                                                                                                                                                                                                                                                                                                               | \$58,250                                                                                                                                                                                                                                                                                                                                                                                                                                                                                                                                                                                                                                                                                                                                                                                                                                    | \$58,250                                                                                                                                                                                                                                                                                                                                                                                                                                                                                                                                                                                                                                                                                                                                                                                                                                                                                                                                         |
|          | 10.76%<br>1.91<br>24.45%<br>7.02<br>74.97%<br>64.00% | 20.52%       22.23%         10.76%       11.19%         1.91       1.99         24.45%       23.74%         7.02       6.81         74.97%       73.58%         64.00%       62.14% | 20.52%       22.23%       23.78%         10.76%       11.19%       11.58%         1.91       1.99       2.06         24.45%       23.74%       23.39%         7.02       6.81       6.62         74.97%       73.58%       72.11%         64.00%       62.14%       60.67% | 20.52%       22.23%       23.78%       25.38%         10.76%       11.19%       11.58%       11.98%         1.91       1.99       2.06       2.13         24.45%       23.74%       23.39%       23.05%         7.02       6.81       6.62       6.42         74.97%       73.58%       72.11%       70.53%         64.00%       62.14%       60.67%       59.25% | 20.52%       22.23%       23.78%       25.38%       27.03%         10.76%       11.19%       11.58%       11.98%       12.39%         1.91       1.99       2.06       2.13       2.20         24.45%       23.74%       23.39%       23.05%       22.72%         7.02       6.81       6.62       6.42       6.24         74.97%       73.58%       72.11%       70.53%       68.84%         64.00%       62.14%       60.67%       59.25%       57.86% | 20.52%         22.23%         23.78%         25.38%         27.03%         28.74%           10.76%         11.19%         11.58%         11.98%         12.39%         12.82%           1.91         1.99         2.06         2.13         2.20         2.28           24.45%         23.74%         23.39%         23.05%         22.72%         22.39%           7.02         6.81         6.62         6.42         6.24         6.05           74.97%         73.58%         72.11%         70.53%         68.84%         67.10%           64.00%         62.14%         60.67%         59.25%         57.86%         56.50% | 20.52%         22.23%         23.78%         25.38%         27.03%         28.74%         30.50%           10.76%         11.19%         11.58%         11.98%         12.39%         12.82%         13.26%           1.91         1.99         2.06         2.13         2.20         2.28         2.35           24.45%         23.74%         23.39%         23.05%         22.72%         22.39%         22.06%           7.02         6.81         6.62         6.42         6.24         6.05         5.88           74.97%         73.58%         72.11%         70.53%         68.84%         67.10%         65.23%           64.00%         62.14%         60.67%         59.25%         57.86%         56.50%         55.18% | 20.52%         22.23%         23.78%         25.38%         27.03%         28.74%         30.50%         32.32%           10.76%         11.19%         11.58%         11.98%         12.39%         12.82%         13.26%         13.71%           1.91         1.99         2.06         2.13         2.20         2.28         2.35         2.43           24.45%         23.74%         23.39%         23.05%         22.72%         22.39%         22.06%         21.74%           7.02         6.81         6.62         6.42         6.24         6.05         5.88         5.71           74.97%         73.58%         72.11%         70.53%         68.84%         67.10%         65.23%         63.24%           64.00%         62.14%         60.67%         59.25%         57.86%         56.50%         55.18%         53.90% | 20.52%         22.23%         23.78%         25.38%         27.03%         28.74%         30.50%         32.32%         34.19%           10.76%         11.19%         11.58%         11.98%         12.39%         12.82%         13.26%         13.71%         14.18%           1.91         1.99         2.06         2.13         2.20         2.28         2.35         2.43         2.52           24.45%         23.74%         23.39%         23.05%         22.72%         22.39%         22.06%         21.74%         21.42%           7.02         6.81         6.62         6.42         6.24         6.05         5.88         5.71         5.54           74.97%         73.58%         72.11%         70.53%         68.84%         67.10%         65.23%         63.24%         61.16%           64.00%         62.14%         60.67%         59.25%         57.86%         56.50%         55.18%         53.90%         52.64% |