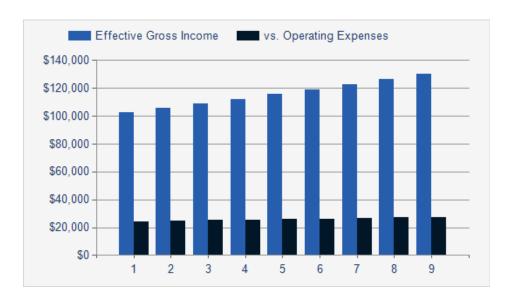

| Calendar Year           | CURRENT  | Year 2    | Year 3    | Year 4    | Year 5    | Year 6    | Year 7    | Year 8    | Year 9    | Year 10   |
|-------------------------|----------|-----------|-----------|-----------|-----------|-----------|-----------|-----------|-----------|-----------|
| Gross Revenue           |          | -         |           | -         | -         |           | -         | -         | -         |           |
| Gross Rental Income     | \$99,600 | \$102,588 | \$105,666 | \$108,836 | \$112,101 | \$115,464 | \$118,928 | \$122,495 | \$126,170 | \$129,955 |
| Effective Gross Income  | \$99,600 | \$102,588 | \$105,666 | \$108,836 | \$112,101 | \$115,464 | \$118,928 | \$122,495 | \$126,170 | \$129,955 |
| Operating Expenses      |          |           |           |           |           |           |           |           |           |           |
| Real Estate Taxes       | \$4,200  | \$4,200   | \$4,263   | \$4,327   | \$4,392   | \$4,458   | \$4,525   | \$4,592   | \$4,661   | \$4,731   |
| Insurance               | \$680    | \$680     | \$690     | \$701     | \$711     | \$722     | \$733     | \$744     | \$755     | \$766     |
| Management Fee          | \$4,980  | \$4,980   | \$5,055   | \$5,131   | \$5,207   | \$5,286   | \$5,365   | \$5,445   | \$5,527   | \$5,610   |
| Repairs & Maintenance   | \$1,000  | \$1,000   | \$1,015   | \$1,030   | \$1,046   | \$1,061   | \$1,077   | \$1,093   | \$1,110   | \$1,126   |
| Water / Sewer           | \$12,000 | \$12,000  | \$12,180  | \$12,363  | \$12,548  | \$12,736  | \$12,927  | \$13,121  | \$13,318  | \$13,518  |
| Landscaping             | \$1,200  | \$1,200   | \$1,218   | \$1,236   | \$1,255   | \$1,274   | \$1,293   | \$1,312   | \$1,332   | \$1,352   |
| Other Expenses          | \$300    | \$300     | \$305     | \$309     | \$314     | \$318     | \$323     | \$328     | \$333     | \$338     |
| Total Operating Expense | \$24,360 | \$24,360  | \$24,725  | \$25,096  | \$25,473  | \$25,855  | \$26,243  | \$26,636  | \$27,036  | \$27,441  |
| Net Operating Income    | \$75,240 | \$78,228  | \$80,940  | \$83,739  | \$86,628  | \$89,609  | \$92,685  | \$95,859  | \$99,134  | \$102,514 |
| Annual Debt Service     | \$39,386 | \$39,386  | \$39,386  | \$39,386  | \$39,386  | \$39,386  | \$39,386  | \$39,386  | \$39,386  | \$39,386  |
| Cash Flow               | \$35,854 | \$38,842  | \$41,554  | \$44,353  | \$47,242  | \$50,223  | \$53,299  | \$56,473  | \$59,748  | \$63,128  |