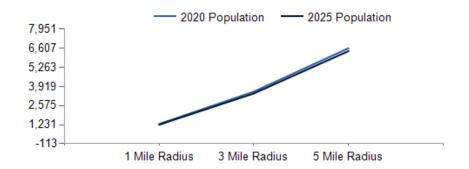

| POPULATION                         | 1 MILE | 3 MILE | 5 MILE |
|------------------------------------|--------|--------|--------|
| 2000 Population                    | 1,248  | 3,388  | 6,297  |
| 2010 Population                    | 1,348  | 3,686  | 6,708  |
| 2020 Population                    | 1,283  | 3,556  | 6,607  |
| 2025 Population                    | 1,231  | 3,426  | 6,406  |
| 2020-2025: Population: Growth Rate | -4.10% | -3.70% | -3.10% |
|                                    |        |        |        |