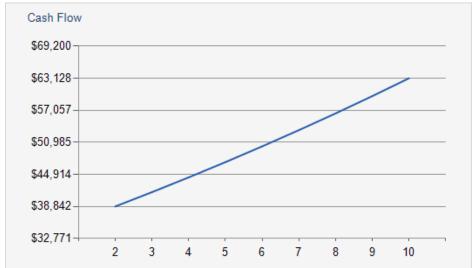

| Calendar Year           | CURRENT  | Year 2    | Year 3    | Year 4    | Year 5    | Year 6    | Year 7    | Year 8    | Year 9    | Year 10   |
|-------------------------|----------|-----------|-----------|-----------|-----------|-----------|-----------|-----------|-----------|-----------|
| Gross Revenue           |          | -         |           | -         | -         |           | -         | -         | -         |           |
| Gross Rental Income     | \$99,600 | \$102,588 | \$105,666 | \$108,836 | \$112,101 | \$115,464 | \$118,928 | \$122,495 | \$126,170 | \$129,955 |
| Effective Gross Income  | \$99,600 | \$102,588 | \$105,666 | \$108,836 | \$112,101 | \$115,464 | \$118,928 | \$122,495 | \$126,170 | \$129,955 |
| Operating Expenses      |          |           |           |           |           |           |           |           |           |           |
| Real Estate Taxes       | \$4,200  | \$4,200   | \$4,263   | \$4,327   | \$4,392   | \$4,458   | \$4,525   | \$4,592   | \$4,661   | \$4,731   |
| Insurance               | \$680    | \$680     | \$690     | \$701     | \$711     | \$722     | \$733     | \$744     | \$755     | \$766     |
| Management Fee          | \$4,980  | \$4,980   | \$5,055   | \$5,131   | \$5,207   | \$5,286   | \$5,365   | \$5,445   | \$5,527   | \$5,610   |
| Repairs & Maintenance   | \$1,000  | \$1,000   | \$1,015   | \$1,030   | \$1,046   | \$1,061   | \$1,077   | \$1,093   | \$1,110   | \$1,126   |
| Water / Sewer           | \$12,000 | \$12,000  | \$12,180  | \$12,363  | \$12,548  | \$12,736  | \$12,927  | \$13,121  | \$13,318  | \$13,518  |
| Landscaping             | \$1,200  | \$1,200   | \$1,218   | \$1,236   | \$1,255   | \$1,274   | \$1,293   | \$1,312   | \$1,332   | \$1,352   |
| Other Expenses          | \$300    | \$300     | \$305     | \$309     | \$314     | \$318     | \$323     | \$328     | \$333     | \$338     |
| Total Operating Expense | \$24,360 | \$24,360  | \$24,725  | \$25,096  | \$25,473  | \$25,855  | \$26,243  | \$26,636  | \$27,036  | \$27,441  |
| Net Operating Income    | \$75,240 | \$78,228  | \$80,940  | \$83,739  | \$86,628  | \$89,609  | \$92,685  | \$95,859  | \$99,134  | \$102,514 |
| Annual Debt Service     | \$39,386 | \$39,386  | \$39,386  | \$39,386  | \$39,386  | \$39,386  | \$39,386  | \$39,386  | \$39,386  | \$39,386  |
| Cash Flow               | \$35,854 | \$38,842  | \$41,554  | \$44,353  | \$47,242  | \$50,223  | \$53,299  | \$56,473  | \$59,748  | \$63,128  |