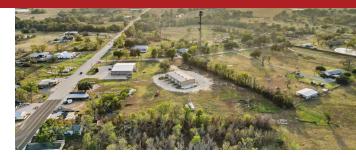

9360 OSR, MIDWAY, TX 75852

PROPERTY SUMMARY | LAND PROPERTY

FOR SALE: \$850,000

#### PROPERTY DESCRIPTION

\*\*Excellent Commercial Opportunity!\*\*

This prime 5.37-acre property is strategically located at the bustling intersection of OSR and Hwy 21, offering unmatched visibility in a high-traffic area. The 7,000-square-foot versatile workshop features six roll-up doors, providing excellent functionality for a wide range of operational needs. Its proximity to a thriving industrial district, leading logistics centers, and key transportation routes ensures seamless connectivity and access. With ample storage space and potential for customization, this property is well-suited for a truck stop, industrial, warehouse, or distribution endeavors. Situated in a rapidly growing sector, this location offers outstanding opportunities for development or expansion. Don't miss this incredible opportunity–schedule your private tour today

#### **PROPERTY HIGHLIGHTS**

- - 7,320 SF building suitable for industrial, warehouse, and distribution use
- - Versatile space ideal for various operational needs
- - One unit, providing focused and exclusive usage