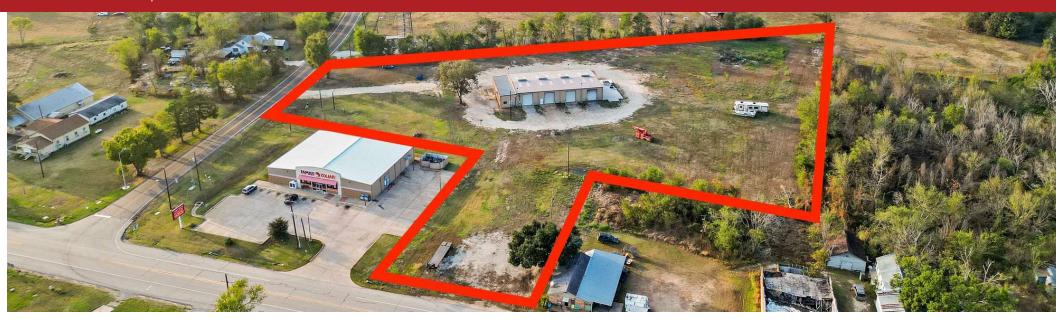

9360 OSR, MIDWAY, TX 75852

PROPERTY SUMMARY | LAND PROPERTY

FOR SALE: \$850,000

#### PROPERTY DESCRIPTION

\*\*Excellent Commercial Opportunity!\*\*

This prime 5.37-acre property is strategically located at the bustling intersection of OSR and Hwy 21, offering unmatched visibility in a high-traffic area. The 7,000-square-foot versatile workshop features six roll-up doors, providing excellent functionality for a wide range of operational needs. Its proximity to a thriving industrial district, leading logistics centers, and key transportation routes ensures seamless connectivity and access. With ample storage space and potential for customization, this property is well-suited for a truck stop, industrial, warehouse, or distribution endeavors. Situated in a rapidly growing sector, this location offers outstanding opportunities for development or expansion. Don't miss this incredible opportunity–schedule your private tour today

#### **PROPERTY HIGHLIGHTS**

- - 7,320 SF building suitable for industrial, warehouse, and distribution use
- - Versatile space ideal for various operational needs
- - One unit, providing focused and exclusive usage

#### **OFFERING SUMMARY**

Average HH Income

| Sale Price:      |           |           | \$850,000  |
|------------------|-----------|-----------|------------|
| Number of Units: |           |           | 1          |
| Lot Size:        |           |           | 213,081 SF |
| Building Size:   |           |           | 7,320 SF   |
| DEMOGRAPHICS     | 0.3 MILES | 0.5 MILES | 1 MILE     |
|                  | U.J MILLS | U.5 MILES | I MILE     |
| Total Households | 10        | 25        | 55         |