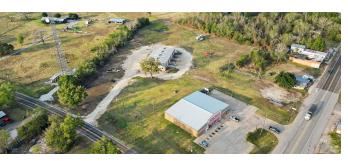

9360 OSR, MIDWAY, TX 75852

PROPERTY SUMMARY | LAND PROPERTY

FOR SALE: \$850,000

#### PROPERTY DESCRIPTION

\*\*Excellent Commercial Opportunity!\*\*

This prime 5.37-acre property is strategically located at the bustling intersection of OSR and Hwy 21, offering unmatched visibility in a high-traffic area. The 7,000-square-foot versatile workshop features six roll-up doors, providing excellent functionality for a wide range of operational needs. Its proximity to a thriving industrial district, leading logistics centers, and key transportation routes ensures seamless connectivity and access. With ample storage space and potential for customization, this property is well-suited for a truck stop, industrial, warehouse, or distribution endeavors. Situated in a rapidly growing sector, this location offers outstanding opportunities for development or expansion. Don't miss this incredible opportunity–schedule your private tour today

#### **PROPERTY HIGHLIGHTS**

- - 7,320 SF building suitable for industrial, warehouse, and distribution use
- - Versatile space ideal for various operational needs
- - One unit, providing focused and exclusive usage