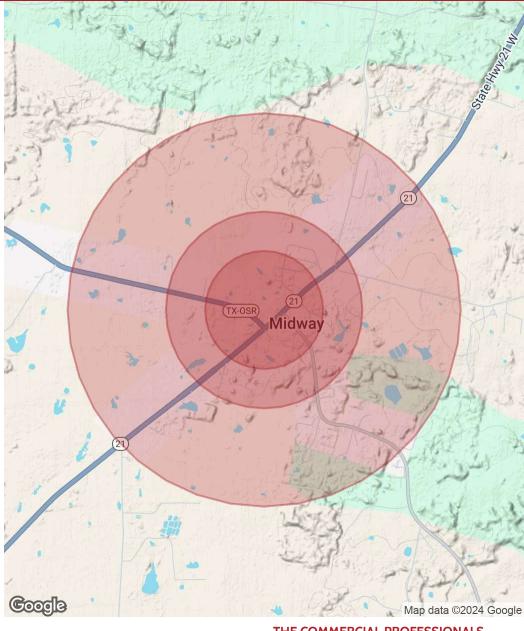

#### THE COMMERCIAL PROFESSIONALS

\$76.635

thecommercialprofessionals.com 2800 Post Oak Blvd. Suite 4100. Houston, TX 77056

\$76.139

9360 OSR, MIDWAY, TX 75852

LOCATION MAP | LAND PROPERTY

FOR SALE: \$850,000

DEMOGRAPHICS MAP & REPORT | LAND PROPERTY

FOR SALE: \$850,000

| POPULATION           | 0.3 MILES | 0.5 MILES | 1 MILE    |
|----------------------|-----------|-----------|-----------|
| Total Population     | 34        | 83        | 186       |
| Average Age          | 41        | 41        | 41        |
| Average Age (Male)   | 40        | 41        | 41        |
| Average Age (Female) | 44        | 44        | 44        |
| HOUSEHOLDS & INCOME  | 0.3 MILES | 0.5 MILES | 1 MILE    |
| Total Households     | 10        | 25        | 55        |
| # of Persons per HH  | 3.4       | 3.3       | 3.4       |
| Average HH Income    | \$76,900  | \$76,139  | \$76,635  |
| Average House Value  | \$214,763 | \$212,981 | \$214,141 |