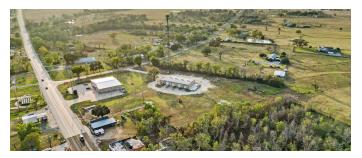

#### PROPERTY DESCRIPTION

\*\*Excellent Commercial Opportunity!\*\*

This prime 5.37-acre property is strategically located at the bustling intersection of OSR and Hwy 21, offering unmatched visibility in a high-traffic area. The 7,000-square-foot versatile workshop features six roll-up doors, providing excellent functionality for a wide range of operational needs. Its proximity to a thriving industrial district, leading logistics centers, and key transportation routes ensures seamless connectivity and access. With ample storage space and potential for customization, this property is well-suited for a truck stop, industrial, warehouse, or distribution endeavors. Situated in a rapidly growing sector, this location offers outstanding opportunities for development or expansion. Don't miss this incredible opportunity–schedule your private tour today

#### **PROPERTY HIGHLIGHTS**

- - 7,320 SF building suitable for industrial, warehouse, and distribution use
- - Versatile space ideal for various operational needs
- - One unit, providing focused and exclusive usage