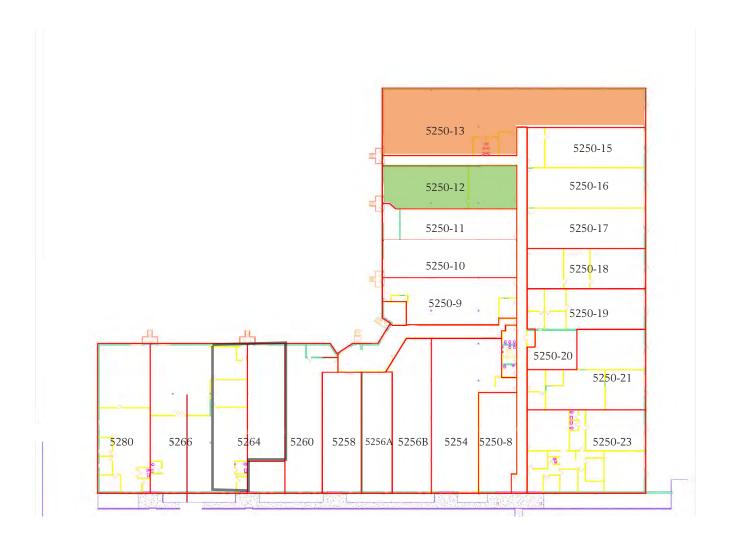

## **Property Features**

- 66,445 SF building with great access
- 12' clear height
- \$5.72 PSF estimated Tax & CAM (2024)
- Suite 12 2,710 square feet available
- Suite 13 6,693 square feet available

## **Available Suites**

# Suite 12

2,710 square feet Dock door Air-conditioned office area Sink in warehouse Estimated monthly gross rent of \$3,125

Video Tour

ERIC DUEHOLM Partner

651.621.2550 eric@terracegroupllc.com

**BEN BRUNO** Brokerage Services 651.621.2563 ben@terracegroupllc.com TONY ROSSATO **Brokerage Services** 651.621.2507 tony @terrace group llc.com

## Suite 12

6,693 square feet 2 dock doors Private restrooms Break room Estimated monthly gross rent of \$7,445

Information is deemed reliable; however, no warranty or representation is made as to its accuracy or completeness. Property is subject to price change, prior sale or lease, and withdrawal from the market, all without notice.