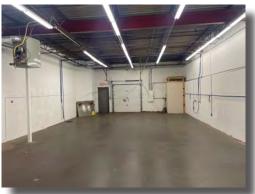

## Suite 12

6,693 square feet 2 dock doors Private restrooms Break room Estimated monthly gross rent of \$7,445

Information is deemed reliable; however, no warranty or representation is made as to its accuracy or completeness. Property is subject to price change, prior sale or lease, and withdrawal from the market, all without notice.