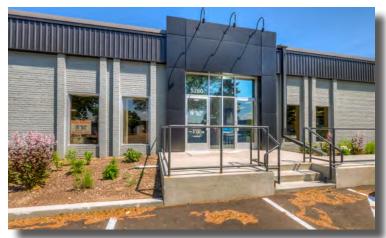

## **Edina Commerce Center**

5250 West 74th Street, Edina, MN 55439

Edina Commerce Center is a well located property near multiple major arteries, numerous retail amenities, trails and parks. Edina Commerce Center offers a combination of dock and drive-in loading and various office configurations. Up to 2,710 square feet available.

# FOR LEASE | OFFICE WAREHOUSE Edina Commerce Center

5250 West 74th Street, Edina, MN 55439