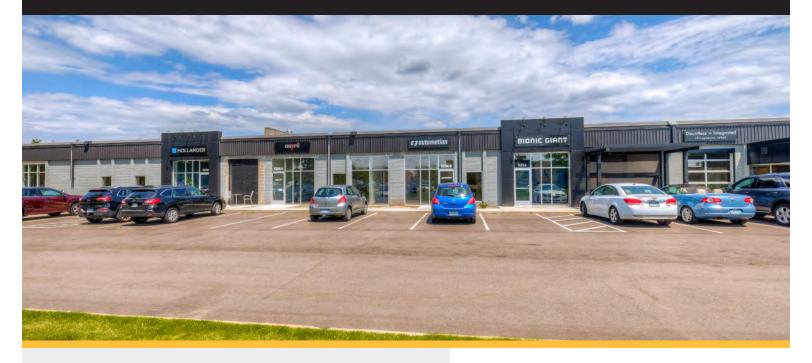

## **Edina Commerce Center**

5250 West 74th Street, Edina, MN 55439

Edina Commerce Center is a well located property near multiple major arteries, numerous retail amenities, trails and parks. Edina Commerce Center offers a combination of dock and drive-in loading and various office configurations. Up to 2,710 square feet available.

# FOR LEASE | OFFICE WAREHOUSE Edina Commerce Center

5250 West 74th Street, Edina, MN 55439