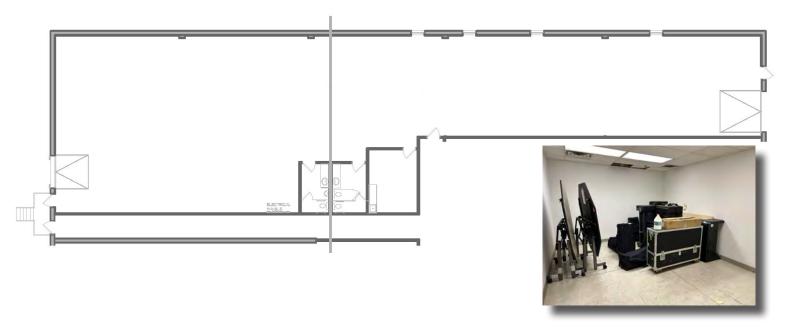

## Suite 12

6,693 square feet 2 dock doors Private restrooms Break room Estimated monthly gross rent of \$7,445

Information is deemed reliable; however, no warranty or representation is made as to its accuracy or completeness. Property is subject to price change, prior sale or lease, and withdrawal from the market, all without notice.