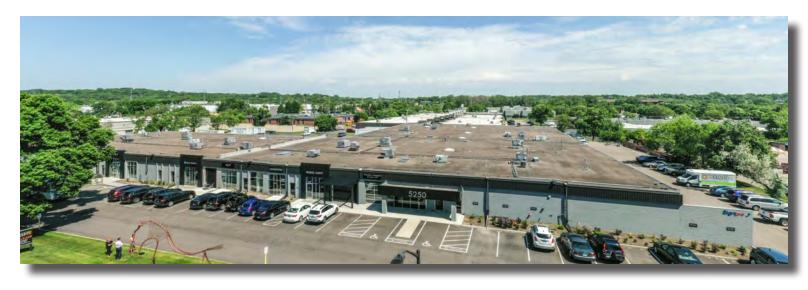

## **Property Features**

- 66,445 SF building with great access
- 12' clear height
- \$5.72 PSF estimated Tax & CAM (2024)
- Suite 12 2,710 square feet available
- Suite 13 6,693 square feet available

## **Available Suites**