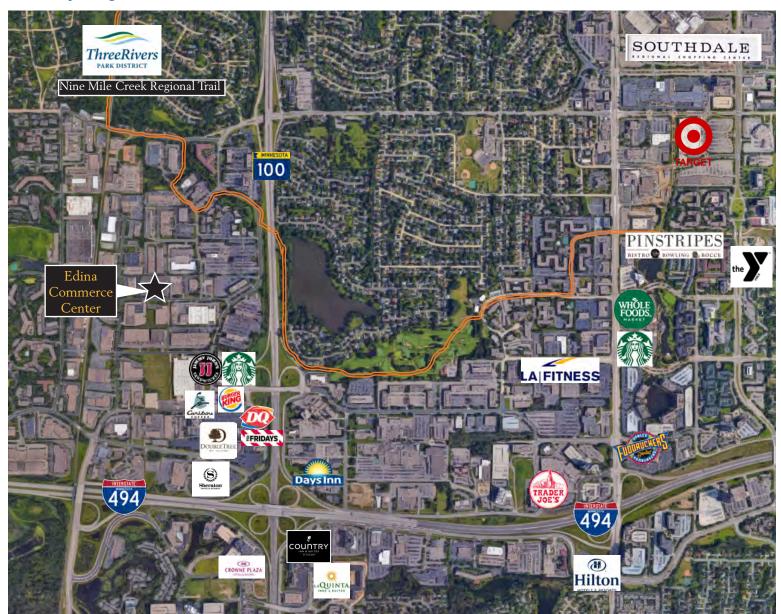

## **Amenity Map**

### **Destinations**

Downtown Minneapolis... 18 minutes Downtown St. Paul... 27 minutes MSP International Airport... 14 minutes West End, St. Louis Park... 14 minutes