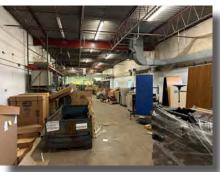

## Suite 12

6,693 square feet 2 dock doors Private restrooms Break room Estimated monthly gross rent of \$7,445

Information is deemed reliable; however, no warranty or representation is made as to its accuracy or completeness. Property is subject to price change, prior sale or lease, and withdrawal from the market, all without notice.