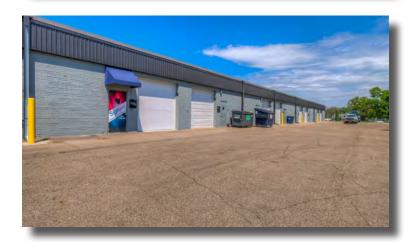

## **Property Features**

- 66,445 SF building with great access
- 12' clear height
- \$5.72 PSF estimated Tax & CAM (2024)
- Suite 12 2,710 square feet available
- Suite 13 6,693 square feet available