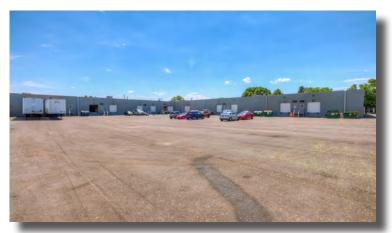

## **Property Features**

- 66,445 SF building with great access
- 12' clear height
- \$5.72 PSF estimated Tax & CAM (2024)
- Suite 12 2,710 square feet available
- Suite 13 6,693 square feet available