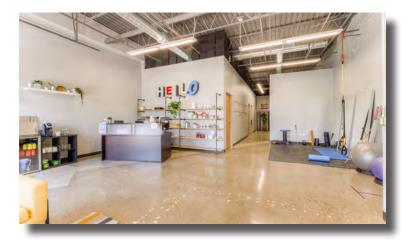

## Suite 12

6,693 square feet 2 dock doors Private restrooms Break room Estimated monthly gross rent of \$7,445

Information is deemed reliable; however, no warranty or representation is made as to its accuracy or completeness. Property is subject to price change, prior sale or lease, and withdrawal from the market, all without notice.