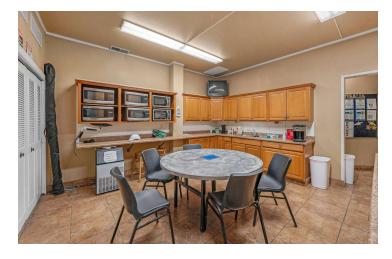

#### PROPERTY DESCRIPTION

±13,500 SF steel beam metal freestanding industrial building on ±1.15 AC. The building offers (2) recently remodeled offices, large open warehouse, (2) large mezzanine storage areas, & ±6.79 Ac of expansion land (can be made available). Front office space of ±1,500 SF has (5) private offices, conference room, reception area, open area, & private ADA restroom. Office #2 of ±1,000 SF offers large break area & private restrooms on the bottom floor & an open area with a private office on the top floor. The warehouse space of ±11,500 SF features (2) 16' x 18' roll up doors, (2) reznor heaters, one-spot truck well, 120/208 volt & 120/240 volt 3-phase power, (2) large mezzanine storage areas, LED lighting, (4) indoor cranes, & 24.5 clear height. The building offers fully improved concrete & asphalt, yard & floor drains, fully lit & fenced exterior, pull through truck bay, efficient lighting, skylights, coolers & reznor heaters, & various ADA restrooms. Flexible heavy industrial zoning allows for many uses allowed in this centrally located Industrial area. Thrifty and expedient alternative to new construction by avoiding a lengthy construction time delay, land acquisition/fees, and high construction costs.