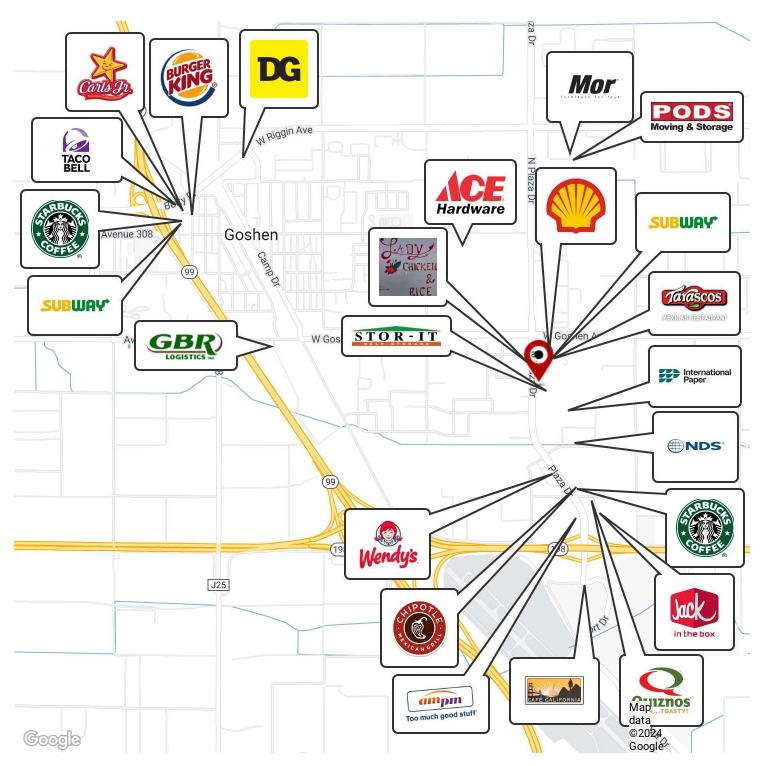

#### **LOCATION DESCRIPTION**

This property is located south of W Goshen Ave, east of N Plaza Dr, north of CA-198 and west of Road 92 in Visalia, California. Strategically located in the rapidly growing Visalia Industrial Park just off highway 99 & 198 interchanges with easy access to mainstream freeways, heavy rail, & the Visalia Airport. Visalia is a city of unprecedented growth in the San Joaquin valley being well managed with a pro-business environment. Surrounded by a dynamic mix of local businesses and just a short drive from retail and dining options, this prime location offers convenience and connectivity for both employees and customers. Situated near major transportation arteries, this area provides easy access to the Visalia Airport and the Highway 198 corridor, ideal for businesses with logistics and distribution needs.