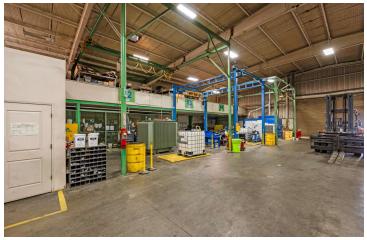

#### PROPERTY HIGHLIGHTS

- ±13,500 SF Freestanding Building & ±6.79 AC of Expansion Land
- (2) Remodeled Offices, Mezzanine Storage, & ±11,500 SF Warehouse
- Permitted Paint Booth in Warehouse Per California Air Resources Board
- 120/208 & 120/240 Volt 3 Phase Heavy Industrial Power
- · 24.5' Ceiling Height | (2) 16' x 18' Ground Level Doors
- Fully Fenced Yard w/ Exterior Lighting | Concrete Parking
- · Water, Air Lines & Fire Sprinklers Throughout | Flexible Zoning
- City Utility Services | Semi Turn Around & Pull-Through Capability
- Prime Alternative To New Construction
- Fully Improved Concrete & Asphalt | (2) Reznor Heaters | Pull Through Bay
- (4) Indoor Cranes | Fully Insulated w/ Skylights Throughout
- Well Maintained w/ Pride Of Ownership Video Security Surveillance
- Excellent Access To All Major Freeways CA-99, CA-180, I-5
- Ideal Distribution/Manufacturing Industrial Space w/ Yard & Floor Drains
- Quick Freeway Access | Heavy Power Available | ADA Restrooms
- Located Within Minutes From Corporate Neighbors

#### PROPERTY DESCRIPTION

±13,500 SF steel beam metal freestanding industrial building on ±1.15 AC. The building offers (2) recently remodeled offices, large open warehouse, (2) large mezzanine storage areas, & ±6.79 Ac of expansion land (can be made available). Front office space of ±1,500 SF has (5) private offices, conference room, reception area, open area, & private ADA restroom. Office #2 of ±1,000 SF offers large break area & private restrooms on the bottom floor & an open area with a private office on the top floor. The warehouse space of ±11,500 SF features (2) 16' x 18' roll up doors, (2) reznor heaters, one-spot truck well, 120/208 volt & 120/240 volt 3-phase power, (2) large mezzanine storage areas, LED lighting, (4) indoor cranes, & 24.5 clear height. The building offers fully improved concrete & asphalt, yard & floor drains, fully lit & fenced exterior, pull through truck bay, efficient lighting, skylights, coolers & reznor heaters, & various ADA restrooms. Flexible heavy industrial zoning allows for many uses allowed in this centrally located Industrial area. Thrifty and expedient alternative to new construction by avoiding a lengthy construction time delay, land acquisition/fees, and high construction costs.

Existing paint booth permitted by California Air Resources Board.

Tenant pays \$7,968.84/month & has lease in place until Dec 2025.