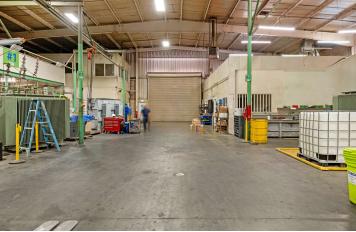

#### PROPERTY HIGHLIGHTS

- ±13,500 SF Freestanding Building & ±6.79 AC of Expansion Land
- (2) Remodeled Offices, Mezzanine Storage, & ±11,500 SF Warehouse
- Permitted Paint Booth in Warehouse Per California Air Resources Board
- 120/208 & 120/240 Volt 3 Phase Heavy Industrial Power
- · 24.5' Ceiling Height | (2) 16' x 18' Ground Level Doors
- Fully Fenced Yard w/ Exterior Lighting | Concrete Parking
- · Water, Air Lines & Fire Sprinklers Throughout | Flexible Zoning
- City Utility Services | Semi Turn Around & Pull-Through Capability
- Prime Alternative To New Construction
- Fully Improved Concrete & Asphalt | (2) Reznor Heaters | Pull Through Bay
- (4) Indoor Cranes | Fully Insulated w/ Skylights Throughout
- Well Maintained w/ Pride Of Ownership Video Security Surveillance
- Excellent Access To All Major Freeways CA-99, CA-180, I-5
- Ideal Distribution/Manufacturing Industrial Space w/ Yard & Floor Drains
- Quick Freeway Access | Heavy Power Available | ADA Restrooms
- Located Within Minutes From Corporate Neighbors

#### PROPERTY DESCRIPTION

±13,500 SF steel beam metal freestanding industrial building on ±1.15 AC. The building offers (2) recently remodeled offices, large open warehouse, (2) large mezzanine storage areas, & ±6.79 Ac of expansion land (can be made available). Front office space of ±1,500 SF has (5) private offices, conference room, reception area, open area, & private ADA restroom. Office #2 of ±1,000 SF offers large break area & private restrooms on the bottom floor & an open area with a private office on the top floor. The warehouse space of ±11,500 SF features (2) 16' x 18' roll up doors, (2) reznor heaters, one-spot truck well, 120/208 volt & 120/240 volt 3-phase power, (2) large mezzanine storage areas, LED lighting, (4) indoor cranes, & 24.5 clear height. The building offers fully improved concrete & asphalt, yard & floor drains, fully lit & fenced exterior, pull through truck bay, efficient lighting, skylights, coolers & reznor heaters, & various ADA restrooms. Flexible heavy industrial zoning allows for many uses allowed in this centrally located Industrial area. Thrifty and expedient alternative to new construction by avoiding a lengthy construction time delay, land acquisition/fees, and high construction costs.