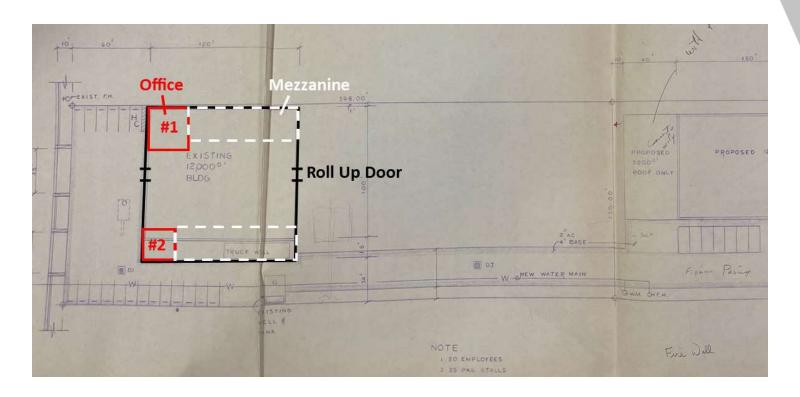

#### PROPERTY HIGHLIGHTS

- ±13,500 SF Freestanding Building & ±6.79 AC of Expansion Land
- (2) Remodeled Offices, Mezzanine Storage, & ±11,500 SF Warehouse
- Permitted Paint Booth in Warehouse Per California Air Resources Board
- 120/208 & 120/240 Volt 3 Phase Heavy Industrial Power
- · 24.5' Ceiling Height | (2) 16' x 18' Ground Level Doors
- Fully Fenced Yard w/ Exterior Lighting | Concrete Parking
- · Water, Air Lines & Fire Sprinklers Throughout | Flexible Zoning
- City Utility Services | Semi Turn Around & Pull-Through Capability
- Prime Alternative To New Construction
- Fully Improved Concrete & Asphalt | (2) Reznor Heaters | Pull Through Bay
- (4) Indoor Cranes | Fully Insulated w/ Skylights Throughout
- Well Maintained w/ Pride Of Ownership Video Security Surveillance
- Excellent Access To All Major Freeways CA-99, CA-180, I-5
- Ideal Distribution/Manufacturing Industrial Space w/ Yard & Floor Drains
- Quick Freeway Access | Heavy Power Available | ADA Restrooms
- Located Within Minutes From Corporate Neighbors

#### PROPERTY DESCRIPTION

±13,500 SF steel beam metal freestanding industrial building on ±1.15 AC. The building offers (2) recently remodeled offices, large open warehouse, (2) large mezzanine storage areas, & ±6.79 Ac of expansion land (can be made available). Front office space of ±1,500 SF has (5) private offices, conference room, reception area, open area, & private ADA restroom. Office #2 of ±1,000 SF offers large break area & private restrooms on the bottom floor & an open area with a private office on the top floor. The warehouse space of ±11,500 SF features (2) 16' x 18' roll up doors, (2) reznor heaters, one-spot truck well, 120/208 volt & 120/240 volt 3-phase power, (2) large mezzanine storage areas, LED lighting, (4) indoor cranes, & 24.5 clear height. The building offers fully improved concrete & asphalt, yard & floor drains, fully lit & fenced exterior, pull through truck bay, efficient lighting, skylights, coolers & reznor heaters, & various ADA restrooms. Flexible heavy industrial zoning allows for many uses allowed in this centrally located Industrial area. Thrifty and expedient alternative to new construction by avoiding a lengthy construction time delay, land acquisition/fees, and high construction costs.