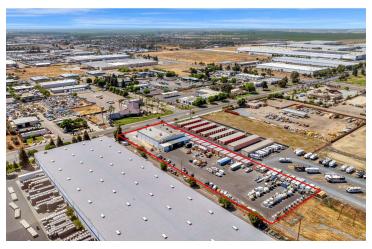

FREESTANDING HEAVY INDUSTRIAL BUILDING W/ OFFICE/SHOWROOM ON ±1.15 AC

1010 N Plaza Dr, Visalia, CA 93291

Sale Price \$1,755,000

#### PROPERTY HIGHLIGHTS

- ±13,500 SF Freestanding Building & ±6.79 AC of Expansion Land
- (2) Remodeled Offices, Mezzanine Storage, & ±11,500 SF Warehouse
- Permitted Paint Booth in Warehouse Per California Air Resources Board
- 120/208 & 120/240 Volt 3 Phase Heavy Industrial Power
- · 24.5' Ceiling Height | (2) 16' x 18' Ground Level Doors
- Fully Fenced Yard w/ Exterior Lighting | Concrete Parking
- · Water, Air Lines & Fire Sprinklers Throughout | Flexible Zoning
- City Utility Services | Semi Turn Around & Pull-Through Capability
- Prime Alternative To New Construction
- Fully Improved Concrete & Asphalt | (2) Reznor Heaters | Pull Through Bay
- (4) Indoor Cranes | Fully Insulated w/ Skylights Throughout
- Well Maintained w/ Pride Of Ownership Video Security Surveillance
- Excellent Access To All Major Freeways CA-99, CA-180, I-5
- Ideal Distribution/Manufacturing Industrial Space w/ Yard & Floor Drains
- Quick Freeway Access | Heavy Power Available | ADA Restrooms
- Located Within Minutes From Corporate Neighbors

#### PROPERTY DESCRIPTION

±13,500 SF steel beam metal freestanding industrial building on ±1.15 AC. The building offers (2) recently remodeled offices, large open warehouse, (2) large mezzanine storage areas, & ±6.79 Ac of expansion land (can be made available). Front office space of ±1,500 SF has (5) private offices, conference room, reception area, open area, & private ADA restroom. Office #2 of ±1,000 SF offers large break area & private restrooms on the bottom floor & an open area with a private office on the top floor. The warehouse space of ±11,500 SF features (2) 16' x 18' roll up doors, (2) reznor heaters, one-spot truck well, 120/208 volt & 120/240 volt 3-phase power, (2) large mezzanine storage areas, LED lighting, (4) indoor cranes, & 24.5 clear height. The building offers fully improved concrete & asphalt, yard & floor drains, fully lit & fenced exterior, pull through truck bay, efficient lighting, skylights, coolers & reznor heaters, & various ADA restrooms. Flexible heavy industrial zoning allows for many uses allowed in this centrally located Industrial area. Thrifty and expedient alternative to new construction by avoiding a lengthy construction time delay, land acquisition/fees, and high construction costs.

#### **LOCATION DESCRIPTION**

This property is located south of W Goshen Ave, east of N Plaza Dr, north of CA-198 and west of Road 92 in Visalia, California. Strategically located in the rapidly growing Visalia Industrial Park just off highway 99 & 198 interchanges with easy access to mainstream freeways, heavy rail, & the Visalia Airport. Visalia is a city of unprecedented growth in the San Joaquin valley being well managed with a pro-business environment. Surrounded by a dynamic mix of local businesses and just a short drive from retail and dining options, this prime location offers convenience and connectivity for both employees and customers. Situated near major transportation arteries, this area provides easy access to the Visalia Airport and the Highway 198 corridor, ideal for businesses with logistics and distribution needs.