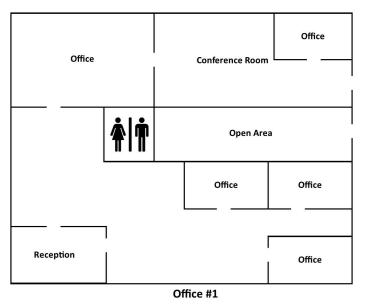

#### PROPERTY DESCRIPTION

±13,500 SF steel beam metal freestanding industrial building on ±1.15 AC. The building offers (2) recently remodeled offices, large open warehouse, (2) large mezzanine storage areas, & ±6.79 Ac of expansion land (can be made available). Front office space of ±1,500 SF has (5) private offices, conference room, reception area, open area, & private ADA restroom. Office #2 of ±1,000 SF offers large break area & private restrooms on the bottom floor & an open area with a private office on the top floor. The warehouse space of ±11,500 SF features (2) 16' x 18' roll up doors, (2) reznor heaters, one-spot truck well, 120/208 volt & 120/240 volt 3-phase power, (2) large mezzanine storage areas, LED lighting, (4) indoor cranes, & 24.5 clear height. The building offers fully improved concrete & asphalt, yard & floor drains, fully lit & fenced exterior, pull through truck bay, efficient lighting, skylights, coolers & reznor heaters, & various ADA restrooms. Flexible heavy industrial zoning allows for many uses allowed in this centrally located Industrial area. Thrifty and expedient alternative to new construction by avoiding a lengthy construction time delay, land acquisition/fees, and high construction costs.