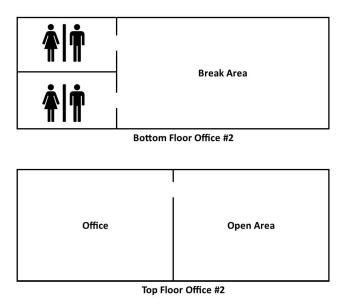

#### PROPERTY DESCRIPTION

±13,500 SF steel beam metal freestanding industrial building on ±1.15 AC. The building offers (2) recently remodeled offices, large open warehouse, (2) large mezzanine storage areas, & ±6.79 Ac of expansion land (can be made available). Front office space of ±1,500 SF has (5) private offices, conference room, reception area, open area, & private ADA restroom. Office #2 of ±1,000 SF offers large break area & private restrooms on the bottom floor & an open area with a private office on the top floor. The warehouse space of ±11,500 SF features (2) 16' x 18' roll up doors, (2) reznor heaters, one-spot truck well, 120/208 volt & 120/240 volt 3-phase power, (2) large mezzanine storage areas, LED lighting, (4) indoor cranes, & 24.5 clear height. The building offers fully improved concrete & asphalt, yard & floor drains, fully lit & fenced exterior, pull through truck bay, efficient lighting, skylights, coolers & reznor heaters, & various ADA restrooms. Flexible heavy industrial zoning allows for many uses allowed in this centrally located Industrial area. Thrifty and expedient alternative to new construction by avoiding a lengthy construction time delay, land acquisition/fees, and high construction costs.