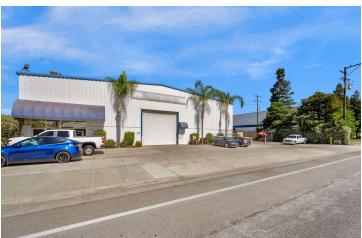

FREESTANDING HEAVY INDUSTRIAL BUILDING W/ OFFICE/SHOWROOM ON ±1.15 AC

1010 N Plaza Dr, Visalia, CA 93291

Sale Price \$1,755,000

#### PROPERTY DESCRIPTION

±13,500 SF steel beam metal freestanding industrial building on ±1.15 AC. The building offers (2) recently remodeled offices, large open warehouse, (2) large mezzanine storage areas, & ±6.79 Ac of expansion land (can be made available). Front office space of ±1,500 SF has (5) private offices, conference room, reception area, open area, & private ADA restroom. Office #2 of ±1,000 SF offers large break area & private restrooms on the bottom floor & an open area with a private office on the top floor. The warehouse space of ±11,500 SF features (2) 16' x 18' roll up doors, (2) reznor heaters, one-spot truck well, 120/208 volt & 120/240 volt 3-phase power, (2) large mezzanine storage areas, LED lighting, (4) indoor cranes, & 24.5 clear height. The building offers fully improved concrete & asphalt, yard & floor drains, fully lit & fenced exterior, pull through truck bay, efficient lighting, skylights, coolers & reznor heaters, & various ADA restrooms. Flexible heavy industrial zoning allows for many uses allowed in this centrally located Industrial area. Thrifty and expedient alternative to new construction by avoiding a lengthy construction time delay, land acquisition/fees, and high construction costs.