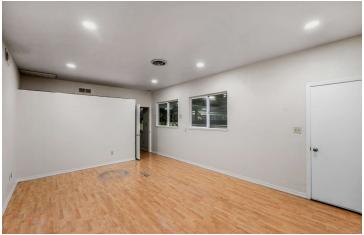

#### PROPERTY DESCRIPTION

±13,500 SF steel beam metal freestanding industrial building on ±1.15 AC. The building offers (2) recently remodeled offices, large open warehouse, (2) large mezzanine storage areas, & ±6.79 Ac of expansion land (can be made available). Front office space of ±1,500 SF has (5) private offices, conference room, reception area, open area, & private ADA restroom. Office #2 of ±1,000 SF offers large break area & private restrooms on the bottom floor & an open area with a private office on the top floor. The warehouse space of ±11,500 SF features (2) 16' x 18' roll up doors, (2) reznor heaters, one-spot truck well, 120/208 volt & 120/240 volt 3-phase power, (2) large mezzanine storage areas, LED lighting, (4) indoor cranes, & 24.5 clear height. The building offers fully improved concrete & asphalt, yard & floor drains, fully lit & fenced exterior, pull through truck bay, efficient lighting, skylights, coolers & reznor heaters, & various ADA restrooms. Flexible heavy industrial zoning allows for many uses allowed in this centrally located Industrial area. Thrifty and expedient alternative to new construction by avoiding a lengthy construction time delay, land acquisition/fees, and high construction costs.