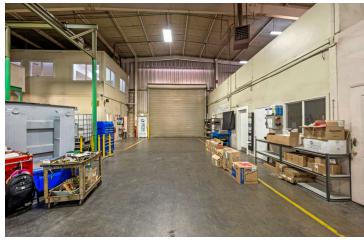

#### PROPERTY HIGHLIGHTS

- ±13,500 SF Freestanding Building & ±6.79 AC of Expansion Land
- (2) Remodeled Offices, Mezzanine Storage, & ±11,500 SF Warehouse
- Permitted Paint Booth in Warehouse Per California Air Resources Board
- 120/208 & 120/240 Volt 3 Phase Heavy Industrial Power
- · 24.5' Ceiling Height | (2) 16' x 18' Ground Level Doors
- Fully Fenced Yard w/ Exterior Lighting | Concrete Parking
- · Water, Air Lines & Fire Sprinklers Throughout | Flexible Zoning
- City Utility Services | Semi Turn Around & Pull-Through Capability
- Prime Alternative To New Construction
- Fully Improved Concrete & Asphalt | (2) Reznor Heaters | Pull Through Bay
- (4) Indoor Cranes | Fully Insulated w/ Skylights Throughout
- Well Maintained w/ Pride Of Ownership Video Security Surveillance
- Excellent Access To All Major Freeways CA-99, CA-180, I-5
- Ideal Distribution/Manufacturing Industrial Space w/ Yard & Floor Drains
- Quick Freeway Access | Heavy Power Available | ADA Restrooms
- Located Within Minutes From Corporate Neighbors

#### PROPERTY DESCRIPTION

±13,500 SF steel beam metal freestanding industrial building on ±1.15 AC. The building offers (2) recently remodeled offices, large open warehouse, (2) large mezzanine storage areas, & ±6.79 Ac of expansion land (can be made available). Front office space of ±1,500 SF has (5) private offices, conference room, reception area, open area, & private ADA restroom. Office #2 of ±1,000 SF offers large break area & private restrooms on the bottom floor & an open area with a private office on the top floor. The warehouse space of ±11,500 SF features (2) 16' x 18' roll up doors, (2) reznor heaters, one-spot truck well, 120/208 volt & 120/240 volt 3-phase power, (2) large mezzanine storage areas, LED lighting, (4) indoor cranes, & 24.5 clear height. The building offers fully improved concrete & asphalt, yard & floor drains, fully lit & fenced exterior, pull through truck bay, efficient lighting, skylights, coolers & reznor heaters, & various ADA restrooms. Flexible heavy industrial zoning allows for many uses allowed in this centrally located Industrial area. Thrifty and expedient alternative to new construction by avoiding a lengthy construction time delay, land acquisition/fees, and high construction costs.