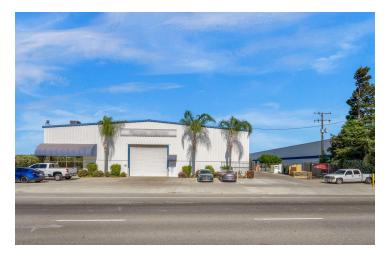

FREESTANDING HEAVY INDUSTRIAL BUILDING W/ OFFICE/SHOWROOM ON ±1.15 AC

1010 N Plaza Dr, Visalia, CA 93291

Sale Price \$1,755,000

#### PROPERTY DESCRIPTION

±13,500 SF steel beam metal freestanding industrial building on ±1.15 AC. The building offers (2) recently remodeled offices, large open warehouse, (2) large mezzanine storage areas, & ±6.79 Ac of expansion land (can be made available). Front office space of ±1,500 SF has (5) private offices, conference room, reception area, open area, & private ADA restroom. Office #2 of ±1,000 SF offers large break area & private restrooms on the bottom floor & an open area with a private office on the top floor. The warehouse space of ±11,500 SF features (2) 16' x 18' roll up doors, (2) reznor heaters, one-spot truck well, 120/208 volt & 120/240 volt 3-phase power, (2) large mezzanine storage areas, LED lighting, (4) indoor cranes, & 24.5 clear height. The building offers fully improved concrete & asphalt, yard & floor drains, fully lit & fenced exterior, pull through truck bay, efficient lighting, skylights, coolers & reznor heaters, & various ADA restrooms. Flexible heavy industrial zoning allows for many uses allowed in this centrally located Industrial area. Thrifty and expedient alternative to new construction by avoiding a lengthy construction time delay, land acquisition/fees, and high construction costs.