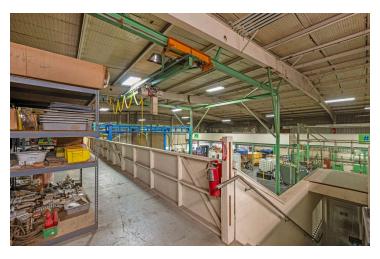

#### PROPERTY HIGHLIGHTS

- ±13,500 SF Freestanding Building & ±6.79 AC of Expansion Land
- (2) Remodeled Offices, Mezzanine Storage, & ±11,500 SF Warehouse
- Permitted Paint Booth in Warehouse Per California Air Resources Board
- 120/208 & 120/240 Volt 3 Phase Heavy Industrial Power
- · 24.5' Ceiling Height | (2) 16' x 18' Ground Level Doors
- Fully Fenced Yard w/ Exterior Lighting | Concrete Parking
- · Water, Air Lines & Fire Sprinklers Throughout | Flexible Zoning
- City Utility Services | Semi Turn Around & Pull-Through Capability
- Prime Alternative To New Construction
- Fully Improved Concrete & Asphalt | (2) Reznor Heaters | Pull Through Bay
- (4) Indoor Cranes | Fully Insulated w/ Skylights Throughout
- Well Maintained w/ Pride Of Ownership Video Security Surveillance
- Excellent Access To All Major Freeways CA-99, CA-180, I-5
- Ideal Distribution/Manufacturing Industrial Space w/ Yard & Floor Drains
- Quick Freeway Access | Heavy Power Available | ADA Restrooms
- Located Within Minutes From Corporate Neighbors

#### PROPERTY DESCRIPTION

±13,500 SF steel beam metal freestanding industrial building on ±1.15 AC. The building offers (2) recently remodeled offices, large open warehouse, (2) large mezzanine storage areas, & ±6.79 Ac of expansion land (can be made available). Front office space of ±1,500 SF has (5) private offices, conference room, reception area, open area, & private ADA restroom. Office #2 of ±1,000 SF offers large break area & private restrooms on the bottom floor & an open area with a private office on the top floor. The warehouse space of ±11,500 SF features (2) 16' x 18' roll up doors, (2) reznor heaters, one-spot truck well, 120/208 volt & 120/240 volt 3-phase power, (2) large mezzanine storage areas, LED lighting, (4) indoor cranes, & 24.5 clear height. The building offers fully improved concrete & asphalt, yard & floor drains, fully lit & fenced exterior, pull through truck bay, efficient lighting, skylights, coolers & reznor heaters, & various ADA restrooms. Flexible heavy industrial zoning allows for many uses allowed in this centrally located Industrial area. Thrifty and expedient alternative to new construction by avoiding a lengthy construction time delay, land acquisition/fees, and high construction costs.