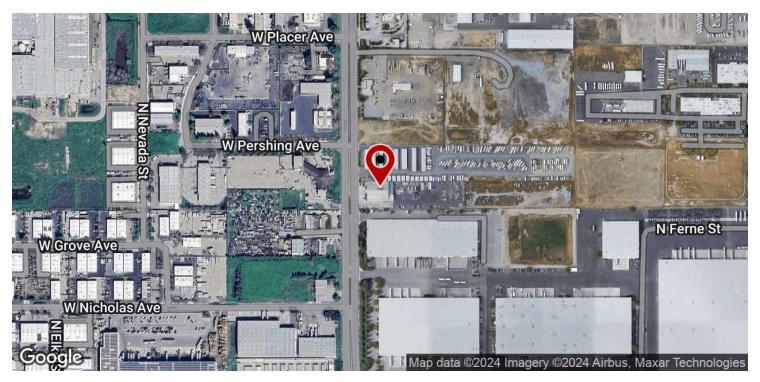

FREESTANDING HEAVY INDUSTRIAL BUILDING W/ OFFICE/SHOWROOM ON ±1.15 AC

1010 N Plaza Dr, Visalia, CA 93291

Sale Price \$1,755,000

#### **LOCATION DESCRIPTION**

This property is located south of W Goshen Ave, east of N Plaza Dr, north of CA-198 and west of Road 92 in Visalia, California. Strategically located in the rapidly growing Visalia Industrial Park just off highway 99 & 198 interchanges with easy access to mainstream freeways, heavy rail, & the Visalia Airport. Visalia is a city of unprecedented growth in the San Joaquin valley being well managed with a pro-business environment. Surrounded by a dynamic mix of local businesses and just a short drive from retail and dining options, this prime location offers convenience and connectivity for both employees and customers. Situated near major transportation arteries, this area provides easy access to the Visalia Airport and the Highway 198 corridor, ideal for businesses with logistics and distribution needs.