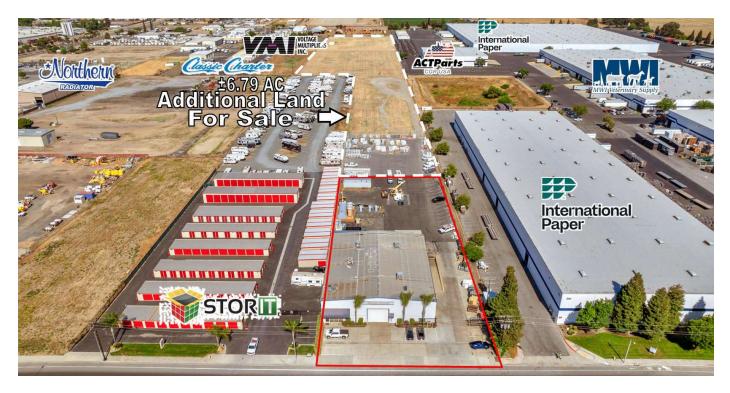

FREESTANDING HEAVY INDUSTRIAL BUILDING W/ OFFICE/SHOWROOM ON ±1.15 AC

1010 N Plaza Dr, Visalia, CA 93291

Sale Price \$1,755,000

#### PROPERTY HIGHLIGHTS

- ±13,500 SF Freestanding Building & ±6.79 AC of Expansion Land
- (2) Remodeled Offices, Mezzanine Storage, & ±11,500 SF Warehouse
- Permitted Paint Booth in Warehouse Per California Air Resources Board
- 120/208 & 120/240 Volt 3 Phase Heavy Industrial Power
- · 24.5' Ceiling Height | (2) 16' x 18' Ground Level Doors
- Fully Fenced Yard w/ Exterior Lighting | Concrete Parking
- · Water, Air Lines & Fire Sprinklers Throughout | Flexible Zoning
- City Utility Services | Semi Turn Around & Pull-Through Capability
- Prime Alternative To New Construction
- Fully Improved Concrete & Asphalt | (2) Reznor Heaters | Pull Through Bay
- (4) Indoor Cranes | Fully Insulated w/ Skylights Throughout
- Well Maintained w/ Pride Of Ownership Video Security Surveillance
- Excellent Access To All Major Freeways CA-99, CA-180, I-5
- Ideal Distribution/Manufacturing Industrial Space w/ Yard & Floor Drains
- Quick Freeway Access | Heavy Power Available | ADA Restrooms
- Located Within Minutes From Corporate Neighbors

#### PROPERTY DESCRIPTION

±13,500 SF steel beam metal freestanding industrial building on ±1.15 AC. The building offers (2) recently remodeled offices, large open warehouse, (2) large mezzanine storage areas, & ±6.79 Ac of expansion land (can be made available). Front office space of ±1,500 SF has (5) private offices, conference room, reception area, open area, & private ADA restroom. Office #2 of ±1,000 SF offers large break area & private restrooms on the bottom floor & an open area with a private office on the top floor. The warehouse space of ±11,500 SF features (2) 16' x 18' roll up doors, (2) reznor heaters, one-spot truck well, 120/208 volt & 120/240 volt 3-phase power, (2) large mezzanine storage areas, LED lighting, (4) indoor cranes, & 24.5 clear height. The building offers fully improved concrete & asphalt, yard & floor drains, fully lit & fenced exterior, pull through truck bay, efficient lighting, skylights, coolers & reznor heaters, & various ADA restrooms. Flexible heavy industrial zoning allows for many uses allowed in this centrally located Industrial area. Thrifty and expedient alternative to new construction by avoiding a lengthy construction time delay, land acquisition/fees, and high construction costs.

#### **LOCATION DESCRIPTION**

This property is located south of W Goshen Ave, east of N Plaza Dr, north of CA-198 and west of Road 92 in Visalia, California. Strategically located in the rapidly growing Visalia Industrial Park just off highway 99 & 198 interchanges with easy access to mainstream freeways, heavy rail, & the Visalia Airport. Visalia is a city of unprecedented growth in the San Joaquin valley being well managed with a pro-business environment. Surrounded by a dynamic mix of local businesses and just a short drive from retail and dining options, this prime location offers convenience and connectivity for both employees and customers. Situated near major transportation arteries, this area provides easy access to the Visalia Airport and the Highway 198 corridor, ideal for businesses with logistics and distribution needs.