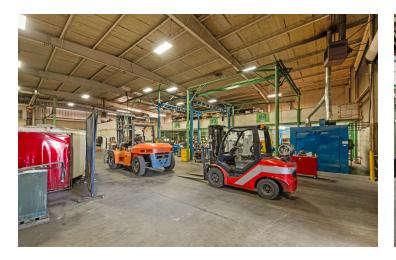

#### PROPERTY HIGHLIGHTS

- ±13,500 SF Freestanding Building & ±6.79 AC of Expansion Land
- (2) Remodeled Offices, Mezzanine Storage, & ±11,500 SF Warehouse
- Permitted Paint Booth in Warehouse Per California Air Resources Board
- 120/208 & 120/240 Volt 3 Phase Heavy Industrial Power
- · 24.5' Ceiling Height | (2) 16' x 18' Ground Level Doors
- Fully Fenced Yard w/ Exterior Lighting | Concrete Parking
- · Water, Air Lines & Fire Sprinklers Throughout | Flexible Zoning
- City Utility Services | Semi Turn Around & Pull-Through Capability
- Prime Alternative To New Construction
- Fully Improved Concrete & Asphalt | (2) Reznor Heaters | Pull Through Bay
- (4) Indoor Cranes | Fully Insulated w/ Skylights Throughout
- Well Maintained w/ Pride Of Ownership Video Security Surveillance
- Excellent Access To All Major Freeways CA-99, CA-180, I-5
- Ideal Distribution/Manufacturing Industrial Space w/ Yard & Floor Drains
- Quick Freeway Access | Heavy Power Available | ADA Restrooms
- Located Within Minutes From Corporate Neighbors

#### PROPERTY DESCRIPTION

±13,500 SF steel beam metal freestanding industrial building on ±1.15 AC. The building offers (2) recently remodeled offices, large open warehouse, (2) large mezzanine storage areas, & ±6.79 Ac of expansion land (can be made available). Front office space of ±1,500 SF has (5) private offices, conference room, reception area, open area, & private ADA restroom. Office #2 of ±1,000 SF offers large break area & private restrooms on the bottom floor & an open area with a private office on the top floor. The warehouse space of ±11,500 SF features (2) 16' x 18' roll up doors, (2) reznor heaters, one-spot truck well, 120/208 volt & 120/240 volt 3-phase power, (2) large mezzanine storage areas, LED lighting, (4) indoor cranes, & 24.5 clear height. The building offers fully improved concrete & asphalt, yard & floor drains, fully lit & fenced exterior, pull through truck bay, efficient lighting, skylights, coolers & reznor heaters, & various ADA restrooms. Flexible heavy industrial zoning allows for many uses allowed in this centrally located Industrial area. Thrifty and expedient alternative to new construction by avoiding a lengthy construction time delay, land acquisition/fees, and high construction costs.