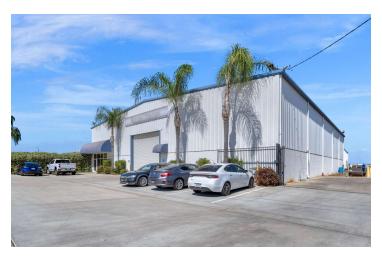

FREESTANDING HEAVY INDUSTRIAL BUILDING W/ OFFICE/SHOWROOM ON ±1.15 AC

1010 N Plaza Dr, Visalia, CA 93291

Sale Price \$1,755,000

#### PROPERTY DESCRIPTION

±13,500 SF steel beam metal freestanding industrial building on ±1.15 AC. The building offers (2) recently remodeled offices, large open warehouse, (2) large mezzanine storage areas, & ±6.79 Ac of expansion land (can be made available). Front office space of ±1,500 SF has (5) private offices, conference room, reception area, open area, & private ADA restroom. Office #2 of ±1,000 SF offers large break area & private restrooms on the bottom floor & an open area with a private office on the top floor. The warehouse space of ±11,500 SF features (2) 16' x 18' roll up doors, (2) reznor heaters, one-spot truck well, 120/208 volt & 120/240 volt 3-phase power, (2) large mezzanine storage areas, LED lighting, (4) indoor cranes, & 24.5 clear height. The building offers fully improved concrete & asphalt, yard & floor drains, fully lit & fenced exterior, pull through truck bay, efficient lighting, skylights, coolers & reznor heaters, & various ADA restrooms. Flexible heavy industrial zoning allows for many uses allowed in this centrally located Industrial area. Thrifty and expedient alternative to new construction by avoiding a lengthy construction time delay, land acquisition/fees, and high construction costs.