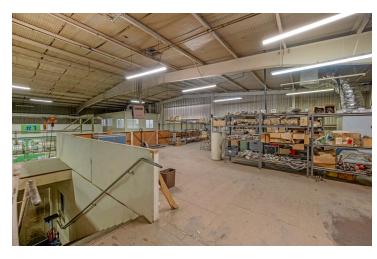

#### PROPERTY HIGHLIGHTS

- ±13,500 SF Freestanding Building & ±6.79 AC of Expansion Land
- (2) Remodeled Offices, Mezzanine Storage, & ±11,500 SF Warehouse
- Permitted Paint Booth in Warehouse Per California Air Resources Board
- 120/208 & 120/240 Volt 3 Phase Heavy Industrial Power
- · 24.5' Ceiling Height | (2) 16' x 18' Ground Level Doors
- Fully Fenced Yard w/ Exterior Lighting | Concrete Parking
- · Water, Air Lines & Fire Sprinklers Throughout | Flexible Zoning
- City Utility Services | Semi Turn Around & Pull-Through Capability
- Prime Alternative To New Construction
- Fully Improved Concrete & Asphalt | (2) Reznor Heaters | Pull Through Bay
- (4) Indoor Cranes | Fully Insulated w/ Skylights Throughout
- Well Maintained w/ Pride Of Ownership Video Security Surveillance
- Excellent Access To All Major Freeways CA-99, CA-180, I-5
- Ideal Distribution/Manufacturing Industrial Space w/ Yard & Floor Drains
- Quick Freeway Access | Heavy Power Available | ADA Restrooms
- Located Within Minutes From Corporate Neighbors

#### PROPERTY DESCRIPTION

±13,500 SF steel beam metal freestanding industrial building on ±1.15 AC. The building offers (2) recently remodeled offices, large open warehouse, (2) large mezzanine storage areas, & ±6.79 Ac of expansion land (can be made available). Front office space of ±1,500 SF has (5) private offices, conference room, reception area, open area, & private ADA restroom. Office #2 of ±1,000 SF offers large break area & private restrooms on the bottom floor & an open area with a private office on the top floor. The warehouse space of ±11,500 SF features (2) 16' x 18' roll up doors, (2) reznor heaters, one-spot truck well, 120/208 volt & 120/240 volt 3-phase power, (2) large mezzanine storage areas, LED lighting, (4) indoor cranes, & 24.5 clear height. The building offers fully improved concrete & asphalt, yard & floor drains, fully lit & fenced exterior, pull through truck bay, efficient lighting, skylights, coolers & reznor heaters, & various ADA restrooms. Flexible heavy industrial zoning allows for many uses allowed in this centrally located Industrial area. Thrifty and expedient alternative to new construction by avoiding a lengthy construction time delay, land acquisition/fees, and high construction costs.