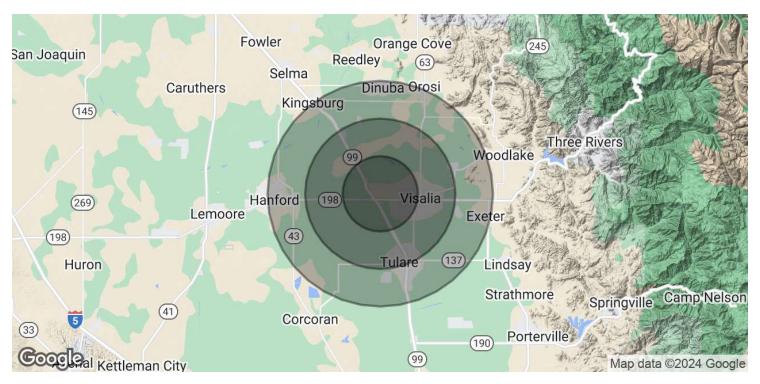

1010 N Plaza Dr, Visalia, CA 93291

| POPULATION                              | 5 MILES   | 10 MILES  | 15 MILES  |
|-----------------------------------------|-----------|-----------|-----------|
| Total Population                        | 75,095    | 237,032   | 315,463   |
| Average Age                             | 37        | 36        | 36        |
| Average Age (Male)                      | 36        | 35        | 35        |
| Average Age (Female)                    | 38        | 37        | 37        |
|                                         |           |           |           |
| HOUSEHOLDS & INCOME                     | 5 MILES   | 10 MILES  | 15 MILES  |
| Total Households                        | 24,577    | 74,244    | 97,698    |
| # of Persons per HH                     | 3.1       | 3.2       | 3.2       |
| Average HH Income                       | \$115,563 | \$96,181  | \$91,915  |
| Average House Value                     | \$406,595 | \$370,836 | \$375,535 |
|                                         |           |           |           |
| ETHNICITY (%)                           | 5 MILES   | 10 MILES  | 15 MILES  |
| Hispanic                                | 50.2%     | 59.7%     | 62.4%     |
| Demographics data derived from AlphaMap |           |           |           |