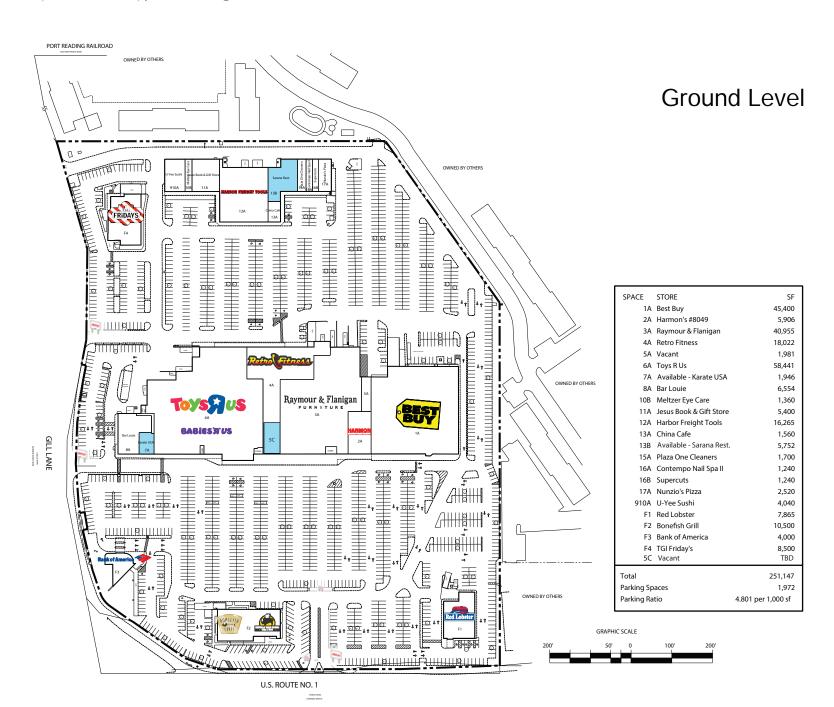

675 Route 1, Woodbridge, NJ 08830

675 Route 1, Woodbridge, NJ 08830

**LEASING:** James Cozine | 201.571.3515 | jcozine@uedge.com

The Plaza at Woodbridge is a 410,773 square foot, power center located in the central New Jersey community of Woodbridge. Comprising a total of six buildings - including a two-story main building, a rear building and four freestanding buildings – the property is anchored by Best Buy, Raymour & Flanigan, Retro Fitness, Toys"R"Us, Babies "R" Us and Harbor Freight Tools.