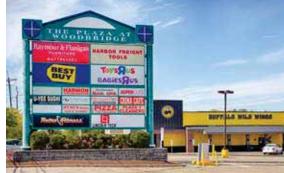

675 Route 1, Woodbridge, NJ 08830

675 Route 1, Woodbridge, NJ 08830

**LEASING:** James Cozine | 201.571.3515 | jcozine@uedge.com

The Plaza at Woodbridge is a 410,773 square foot, power center located in the central New Jersey community of Woodbridge. Comprising a total of six buildings - including a two-story main building, a rear building and four freestanding buildings – the property is anchored by Best Buy, Raymour & Flanigan, Retro Fitness, Toys"R"Us, Babies "R" Us and Harbor Freight Tools.

The area surrounding Iselin represents one of New Jersey's most well-established and densely-populated residential regions. By virtue of The Plaza at Woodbridge's strong positioning within this market – just moments from the junction of three major central New Jersey Highways (New Jersey Turnpike, Garden State Parkway and Interstate 287) - the asset benefits from exceptional visibility. Furthermore, the property is strategically situated along Route 1 (average daily traffic count of 56,100 vehicles), a heavily-trafficked thoroughfare, and between two synergistic shopping destinations, Woodbridge Center and Woodbridge Corporate Plaza. Consequently, the surrounding area serves as a major shopping node (including Bed Bath & Beyond, DSW, Hobby Lobby, Marshalls, PetSmart, ShopRite, Staples and Starbucks) with strong regional draw. Many retailers report a strong Staten Island, NY draw from their zip code studies.