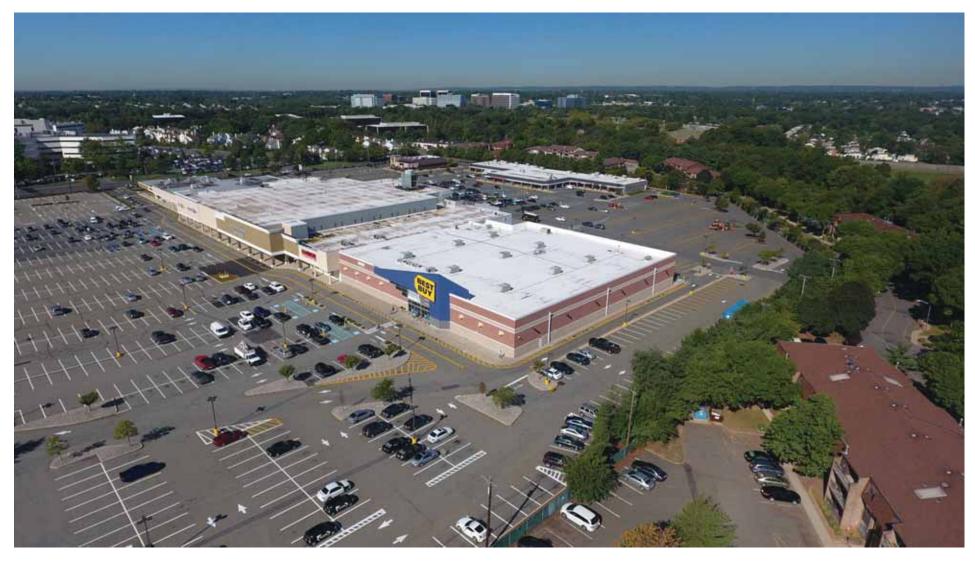

675 Route 1, Woodbridge, NJ 08830

675 Route 1, Woodbridge, NJ 08830

**LEASING:** James Cozine | 201.571.3515 | jcozine@uedge.com

The Plaza at Woodbridge is a 410,773 square foot, power center located in the central New Jersey community of Woodbridge. Comprising a total of six buildings - including a two-story main building, a rear building and four freestanding buildings – the property is anchored by Best Buy, Raymour & Flanigan, Retro Fitness, Toys"R"Us, Babies "R" Us and Harbor Freight Tools.

- Strong national tenancy with high profile restaurant outparcels
- Located along Route 1 South featuring 50,000 vehicles per day
- Positioned within one mile of Woodbridge Center Mall (1.6M square feet)
- Nearly \$2.7 million in capital improvements since 2009