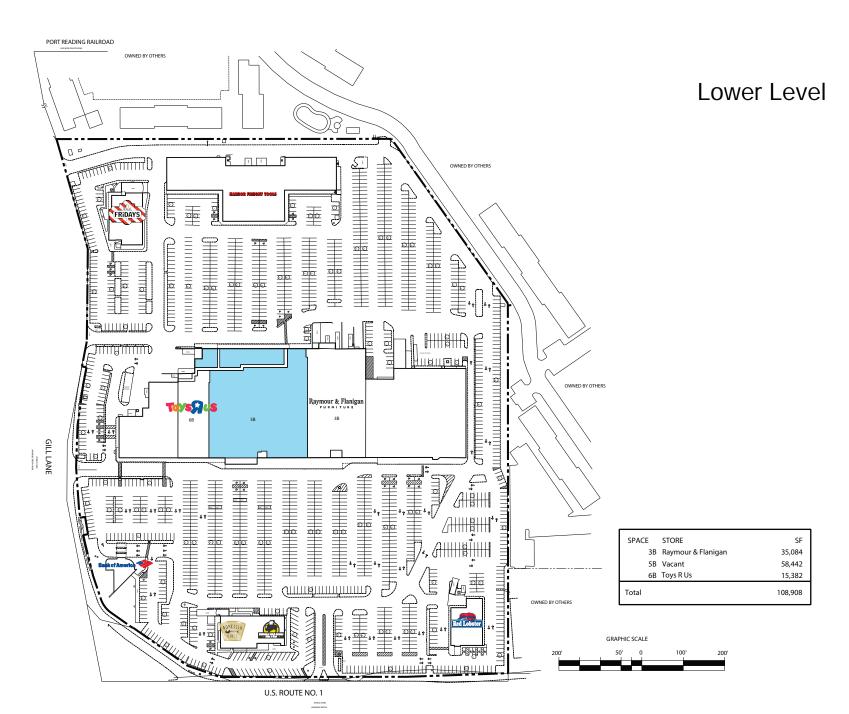

675 Route 1, Woodbridge, NJ 08830

675 Route 1, Woodbridge, NJ 08830

**LEASING:** James Cozine | 201.571.3515 | jcozine@uedge.com

The Plaza at Woodbridge is a 410,773 square foot, power center located in the central New Jersey community of Woodbridge. Comprising a total of six buildings - including a two-story main building, a rear building and four freestanding buildings – the property is anchored by Best Buy, Raymour & Flanigan, Retro Fitness, Toys"R"Us, Babies "R" Us and Harbor Freight Tools.