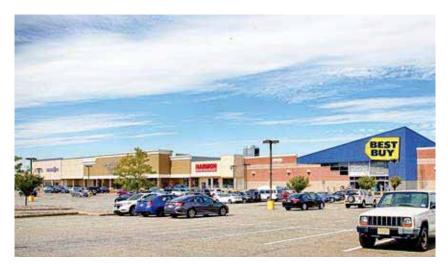

675 Route 1, Woodbridge, NJ 08830

675 Route 1, Woodbridge, NJ 08830

**LEASING:** James Cozine | 201.571.3515 | jcozine@uedge.com

The Plaza at Woodbridge is a 410,773 square foot, power center located in the central New Jersey community of Woodbridge. Comprising a total of six buildings - including a two-story main building, a rear building and four freestanding buildings – the property is anchored by Best Buy, Raymour & Flanigan, Retro Fitness, Toys"R"Us, Babies "R" Us and Harbor Freight Tools.