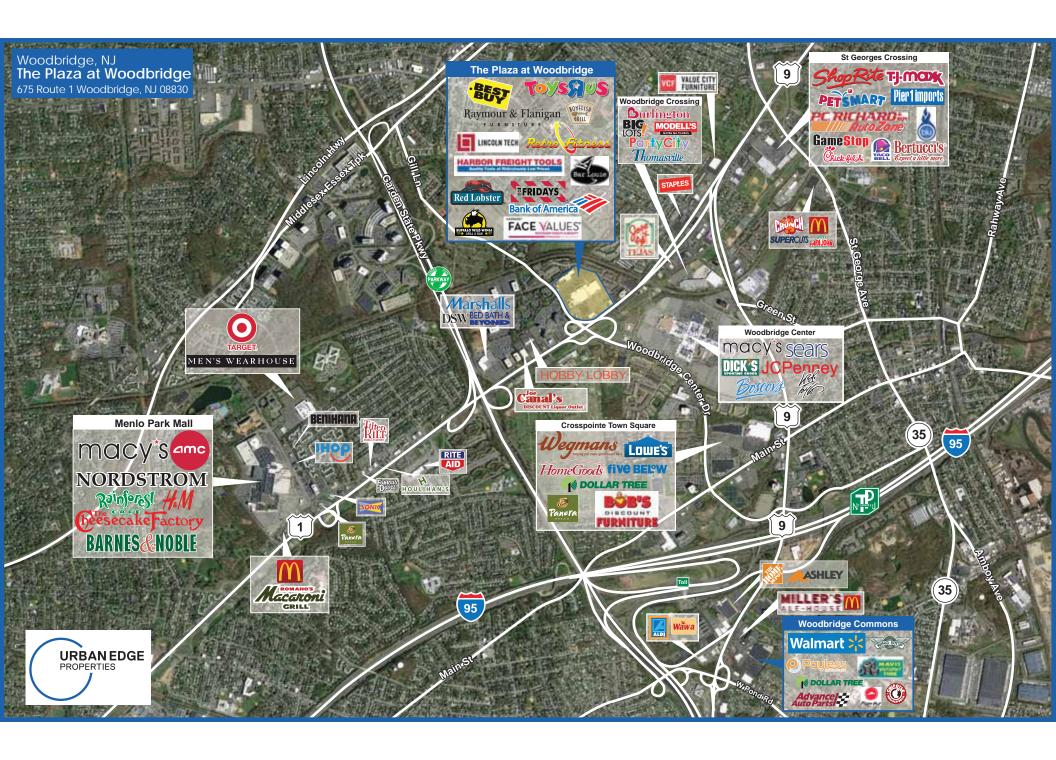

The area surrounding Iselin represents one of New Jersey's most well-established and densely-populated residential regions. By virtue of The Plaza at Woodbridge's strong positioning within this market – just moments from the junction of three major central New Jersey Highways (New Jersey Turnpike, Garden State Parkway and Interstate 287) - the asset benefits from exceptional visibility. Furthermore, the property is strategically situated along Route 1 (average daily traffic count of 56,100 vehicles), a heavily-trafficked thoroughfare, and between two synergistic shopping destinations, Woodbridge Center and Woodbridge Corporate Plaza. Consequently, the surrounding area serves as a major shopping node (including Bed Bath & Beyond, DSW, Hobby Lobby, Marshalls, PetSmart, ShopRite, Staples and Starbucks) with strong regional draw. Many retailers report a strong Staten Island, NY draw from their zip code studies.