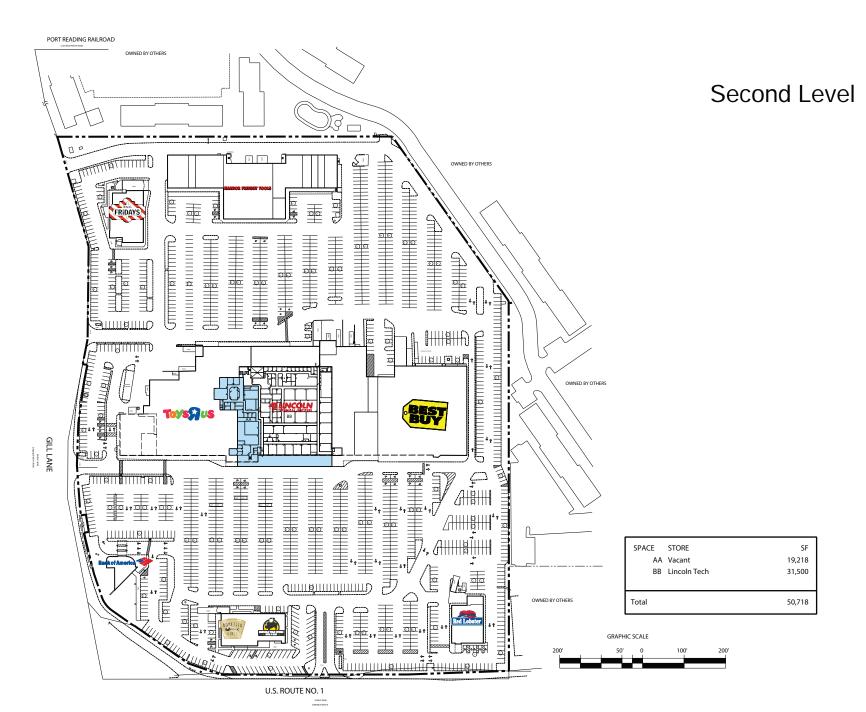

675 Route 1, Woodbridge, NJ 08830

675 Route 1, Woodbridge, NJ 08830

**LEASING:** James Cozine | 201.571.3515 | jcozine@uedge.com

The Plaza at Woodbridge is a 410,773 square foot, power center located in the central New Jersey community of Woodbridge. Comprising a total of six buildings - including a two-story main building, a rear building and four freestanding buildings – the property is anchored by Best Buy, Raymour & Flanigan, Retro Fitness, Toys"R"Us, Babies "R" Us and Harbor Freight Tools.