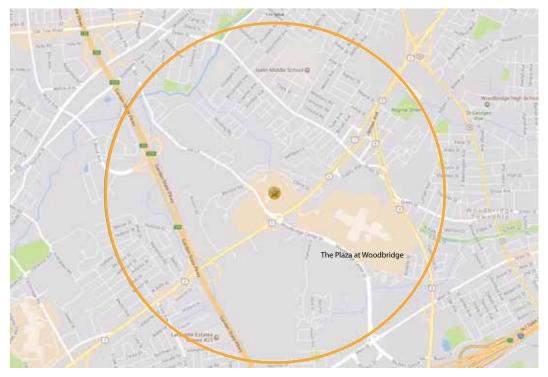

The area surrounding Iselin represents one of New Jersey's most well-established and densely-populated residential regions. By virtue of The Plaza at Woodbridge's strong positioning within this market – just moments from the junction of three major central New Jersey Highways (New Jersey Turnpike, Garden State Parkway and Interstate 287) - the asset benefits from exceptional visibility. Furthermore, the property is strategically situated along Route 1 (average daily traffic count of 56,100 vehicles), a heavily-trafficked thoroughfare, and between two synergistic shopping destinations, Woodbridge Center and Woodbridge Corporate Plaza. Consequently, the surrounding area serves as a major shopping node (including Bed Bath & Beyond, DSW, Hobby Lobby, Marshalls, PetSmart, ShopRite, Staples and Starbucks) with strong regional draw. Many retailers report a strong Staten Island, NY draw from their zip code studies.