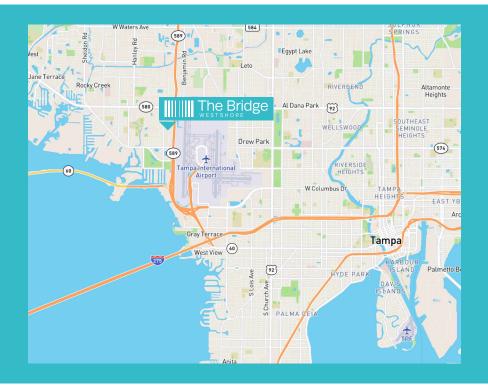

### PROPERTY SUMMARY



#### **PROPERTY HIGHLIGHTS**

- 64,378 SF Available
- Move-in ready SPEC suites available
- Monument and building top signage available
- · Parking Ratio: 4.00/1,000 SF
- · Back-up generator in place
- Brand-new fitness center in place
- · Outdoor meeting and lounge areas
- · Deli option within walking distance
- · Recently renovated lobby and exterior landscape
- Proximity to Tampa International Airport, International Plaza, and a variety of restaurant options
- \$1,350,000 of recent capital improvements

#### **WESTSHORE SNAPSHOT**



250+ Restaurants

(A) 100,000 Employees

📵 350 Stores

13.2 Million SF of Office

15,000 Residents & Growing

(a) 45 Hotels with 8,000+ Rooms





# **FLOOR PLANS**

### Suite 150: 7,532 SF Available









### **FLOOR PLANS**







# **FLOOR PLANS**