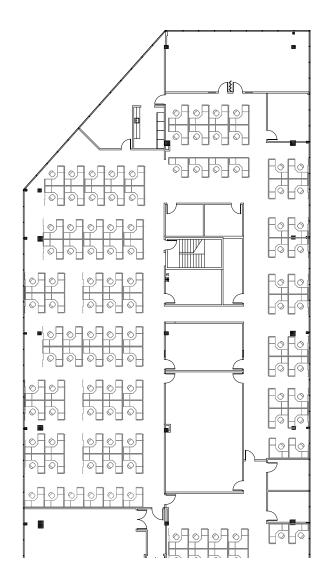

Available
- Move-in ready SPEC suites available
- Monument and building top signage available
- · Parking Ratio: 4.00/1,000 SF
- · Back-up generator in place
- Brand-new fitness center in place
- · Outdoor meeting and lounge areas
- · Deli option within walking distance
- · Recently renovated lobby and exterior landscape
- Proximity to Tampa International Airport, International Plaza, and a variety of restaurant options
- \$1,350,000 of recent capital improvements

#### **WESTSHORE SNAPSHOT**



250+ Restaurants

(A) 100,000 Employees

📵 350 Stores

13.2 Million SF of Office

15,000 Residents & Growing

(a) 45 Hotels with 8,000+ Rooms





# **FLOOR PLANS**

### Suite 150: 7,532 SF Available









### **FLOOR PLANS**







# **FLOOR PLANS**

Suite 325: 16,483 SF Available

Divisible









# **PROPERTY PHOTOS**









# **AERIAL**







### **CONTACT**

#### Ryan McCurdy

**SENIOR VICE PRESIDENT** +1 813 310 6191 ryan.mccurdy@cbre.com

#### **Nicole Grzywacz**

**TRANSACTION MANAGER** +1 917 733 6931 nicole.grzywacz@cbre.com



© 2024 CBRE, Inc. All rights reserved. This information has been obtained from sources believed reliable, but has not been verified for accuracy or completeness. You should conduct a careful, independent investigation of the property and verify all information. Any reliance on this information is solely at your own risk. CBRE and the CBRE logo are service marks of CBRE, Inc. All other marks displayed on this document are the property of their respective owners. Photos herein are the property of their respective owners. Use of these images w