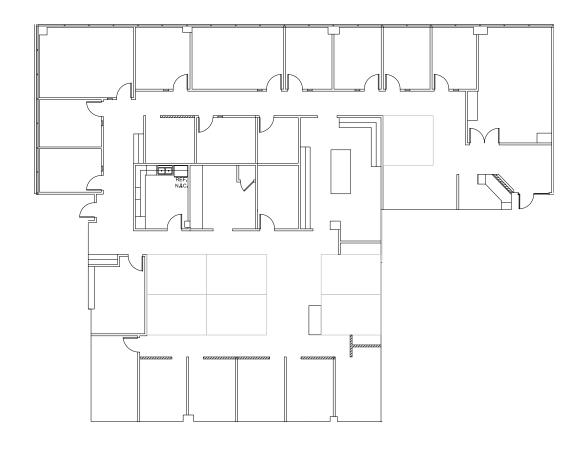

### PROPERTY SUMMARY



#### **PROPERTY HIGHLIGHTS**

- 64,378 SF Available
- Move-in ready SPEC suites available
- Monument and building top signage available
- · Parking Ratio: 4.00/1,000 SF
- · Back-up generator in place
- Brand-new fitness center in place
- · Outdoor meeting and lounge areas
- · Deli option within walking distance
- · Recently renovated lobby and exterior landscape
- Proximity to Tampa International Airport, International Plaza, and a variety of restaurant options
- \$1,350,000 of recent capital improvements

#### **WESTSHORE SNAPSHOT**



250+ Restaurants

(A) 100,000 Employees

📵 350 Stores

13.2 Million SF of Office

15,000 Residents & Growing

(a) 45 Hotels with 8,000+ Rooms





# **FLOOR PLANS**

### Suite 150: 7,532 SF Available









### **FLOOR PLANS**







# **FLOOR PLANS**

Suite 325: 16,483 SF Available

Divisible









# **PROPERTY PHOTOS**









# **AERIAL**







### **CONTACT**

#### Ryan McCurdy

**SENIOR VICE PRESIDENT** +1 813 310 6191 ryan.mccurdy@cbre.com

#### **Nicole Grzywacz**

**TRANSACTION MANAGER** +1 917 733 6931 nicole.grzywacz@cbre.com



© 2024 CBRE, Inc. All rights reserved. This information has been obtained from sources believed reliable, but has not been verified for accuracy or completeness. You should conduct a careful, independent investigation of the property and verify all information. Any reliance on this information is solely at your own risk. CBRE and the CBRE logo are service marks of CBRE, Inc. All other marks displayed on this document are the property of their re