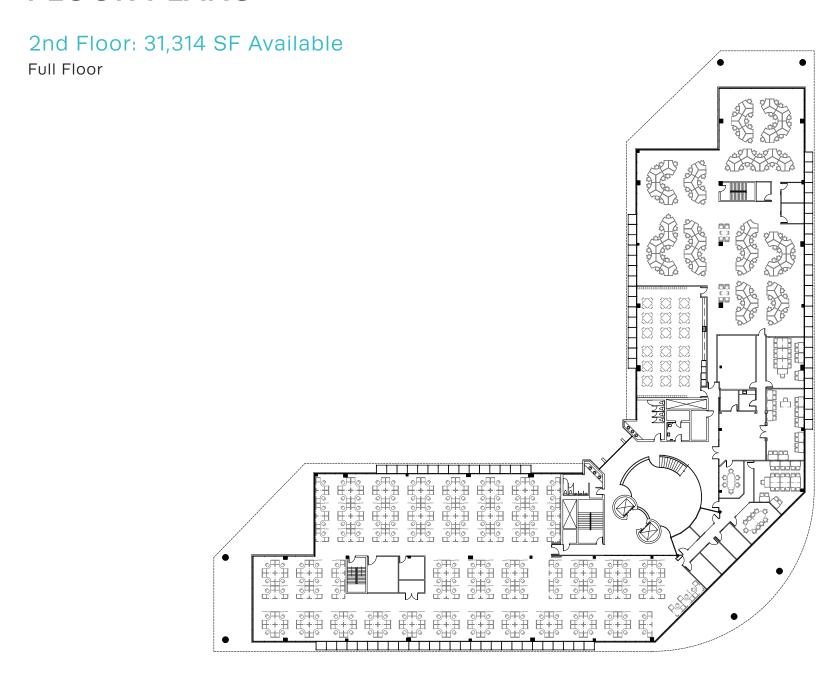

### PROPERTY SUMMARY



#### **PROPERTY HIGHLIGHTS**

- 64,378 SF Available
- Move-in ready SPEC suites available
- Monument and building top signage available
- · Parking Ratio: 4.00/1,000 SF
- · Back-up generator in place
- Brand-new fitness center in place
- · Outdoor meeting and lounge areas
- · Deli option within walking distance
- · Recently renovated lobby and exterior landscape
- Proximity to Tampa International Airport, International Plaza, and a variety of restaurant options
- \$1,350,000 of recent capital improvements

#### **WESTSHORE SNAPSHOT**



250+ Restaurants

(A) 100,000 Employees

📵 350 Stores

13.2 Million SF of Office

15,000 Residents & Growing

(a) 45 Hotels with 8,000+ Rooms





# **FLOOR PLANS**

### Suite 150: 7,532 SF Available









### **FLOOR PLANS**







# **FLOOR PLANS**

Suite 325: 16,483 SF Available

Divisible









# **PROPERTY PHOTOS**









# **AERIAL**







### **CONTACT**

#### Ryan McCurdy

**SENIOR VICE PRESIDENT** +1 813 310 6191 ryan.mccurdy@cbre.com

#### **Nicole Grzywacz**

**TRANSACTION MANAGER** +1 917 733 6931 nicole.grzywacz@cbre.com



© 2024 CBRE, Inc. All rights reserved. This information has been obtained from sources believed reliable, but has not been verified for accuracy or completeness. You should conduct a careful, independent investigation of the property and verify all information. Any reliance on this information is solely at your own risk. CBRE and the CBRE logo are service marks of CBRE, Inc. All other marks displayed on this document are the property of their respective owners. Photos herei