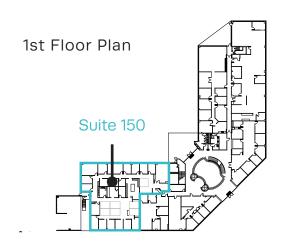

### PROPERTY SUMMARY



#### **PROPERTY HIGHLIGHTS**

- 64,378 SF Available
- Move-in ready SPEC suites available
- Monument and building top signage available
- · Parking Ratio: 4.00/1,000 SF
- · Back-up generator in place
- Brand-new fitness center in place
- · Outdoor meeting and lounge areas
- · Deli option within walking distance
- · Recently renovated lobby and exterior landscape
- Proximity to Tampa International Airport, International Plaza, and a variety of restaurant options
- \$1,350,000 of recent capital improvements

#### **WESTSHORE SNAPSHOT**



250+ Restaurants

(A) 100,000 Employees

📵 350 Stores

13.2 Million SF of Office

15,000 Residents & Growing

(a) 45 Hotels with 8,000+ Rooms





# **FLOOR PLANS**

### Suite 150: 7,532 SF Available









### **FLOOR PLANS**







# **FLOOR PLANS**

Suite 325: 16,483 SF Available

Divisible









# **PROPERTY PHOTOS**









# **AERIAL**







### **CONTACT**

#### Ryan McCurdy

**SENIOR VICE PRESIDENT** +1 813 310 6191 ryan.mccurdy@cbre.com

#### **Nicole Grzywacz**

**TRANSACTION MANAGER** +1 917 733 6931 nicole.grzywacz@cbre.com



© 2024 CBRE, Inc. All rights reserved. This information has been obtained from sources believed reliable, but has not been verified for accuracy or completeness. You should conduct a careful, independent investigation of the property and verify all information. Any reliance on this information is solely at your own risk. CBRE and the CBRE logo are service marks of CBRE, Inc. All other marks displayed on this document are the property of their resp