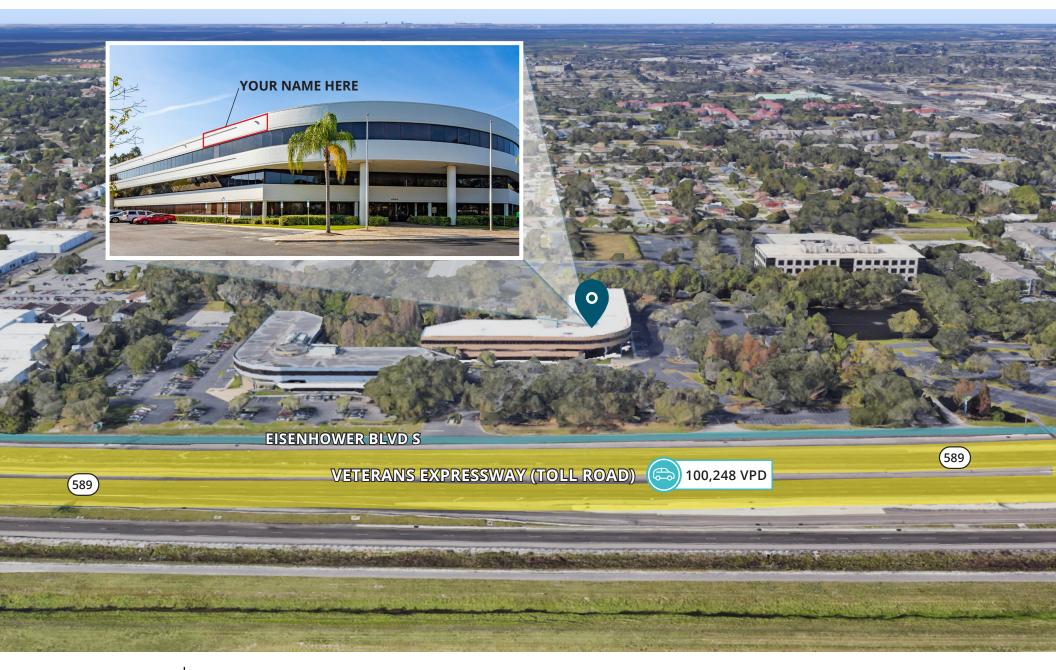

nument and building top signage available
- · Parking Ratio: 4.00/1,000 SF
- · Back-up generator in place
- Brand-new fitness center in place
- · Outdoor meeting and lounge areas
- · Deli option within walking distance
- · Recently renovated lobby and exterior landscape
- Proximity to Tampa International Airport, International Plaza, and a variety of restaurant options
- \$1,350,000 of recent capital improvements

#### **WESTSHORE SNAPSHOT**



250+ Restaurants

(A) 100,000 Employees

📵 350 Stores

13.2 Million SF of Office

15,000 Residents & Growing

(a) 45 Hotels with 8,000+ Rooms





# **FLOOR PLANS**

### Suite 150: 7,532 SF Available









### **FLOOR PLANS**







# **FLOOR PLANS**

Suite 325: 16,483 SF Available

Divisible









# **PROPERTY PHOTOS**









# **AERIAL**







### **CONTACT**

#### Ryan McCurdy

**SENIOR VICE PRESIDENT** +1 813 310 6191 ryan.mccurdy@cbre.com

#### **Nicole Grzywacz**

**TRANSACTION MANAGER** +1 917 733 6931 nicole.grzywacz@cbre.com



© 2024 CBRE, Inc. All rights reserved. This information has been obtained from sources believed reliable, but has not been verified for accuracy or completeness. You should conduct a careful, independent investigation of the property and verify all information. Any reliance on this information is solely at your own risk. CBRE and the CBRE logo are service marks of CBRE, Inc. All other marks displayed on this document are the property of their respective owners. Photos herein are the property of their respective owners. Use of these images without the express written consent of the owner is pr