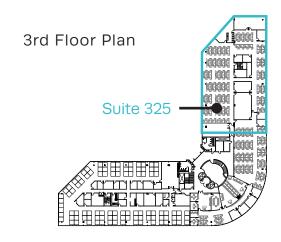

vailable
- Move-in ready SPEC suites available
- Monument and building top signage available
- · Parking Ratio: 4.00/1,000 SF
- · Back-up generator in place
- Brand-new fitness center in place
- · Outdoor meeting and lounge areas
- · Deli option within walking distance
- · Recently renovated lobby and exterior landscape
- Proximity to Tampa International Airport, International Plaza, and a variety of restaurant options
- \$1,350,000 of recent capital improvements

#### **WESTSHORE SNAPSHOT**



250+ Restaurants

(A) 100,000 Employees

📵 350 Stores

13.2 Million SF of Office

15,000 Residents & Growing

(a) 45 Hotels with 8,000+ Rooms





# **FLOOR PLANS**

### Suite 150: 7,532 SF Available









### **FLOOR PLANS**







# **FLOOR PLANS**

Suite 325: 16,483 SF Available

Divisible









# **PROPERTY PHOTOS**









# **AERIAL**







### **CONTACT**

#### Ryan McCurdy

**SENIOR VICE PRESIDENT** +1 813 310 6191 ryan.mccurdy@cbre.com

#### **Nicole Grzywacz**

**TRANSACTION MANAGER** +1 917 733 6931 nicole.grzywacz@cbre.com



© 2024 CBRE, Inc. All rights reserved. This information has been obtained from sources believed reliable, but has not been verified for accuracy or completeness. You should conduct a careful, independent investigation of the property and verify all information. Any reliance on this information is solely at your own risk. CBRE and the CBRE logo are service marks of CBRE, Inc. All other marks displayed on this document are the property of their respective owners. Photos herein are the property of their respective owners. Use of these images wit