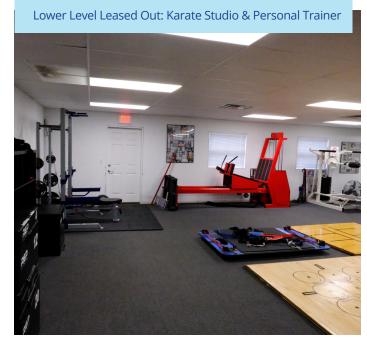

Asking Price: \$1,500,000

10,000 SF Available

The North Bend Dental Office offers two fully leased dental suites on its main floor.

This presents an excellent investment opportunity for individuals seeking to initiate or expand their investment portfolio in the realm of medical and dental real estate.