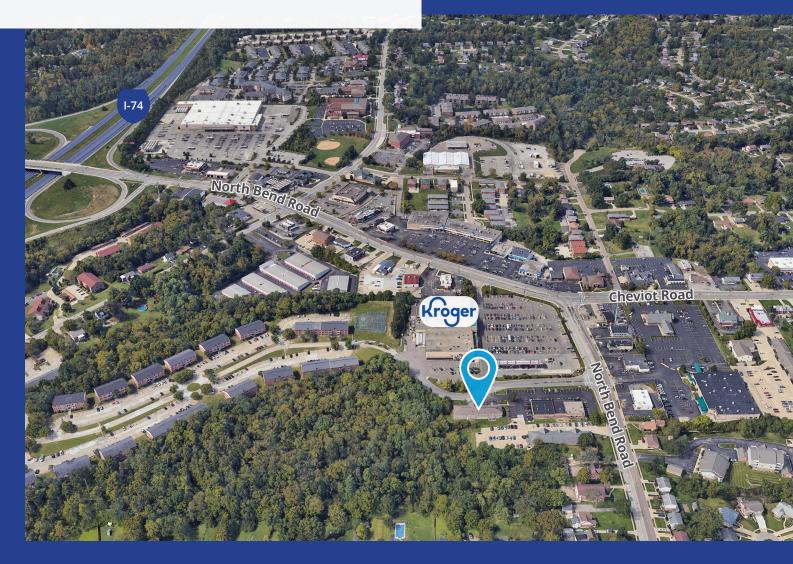

Asking Price: \$1,500,000

10,000 SF Available

The North Bend Dental Office offers two fully leased dental suites on its main floor.

This presents an excellent investment opportunity for individuals seeking to initiate or expand their investment portfolio in the realm of medical and dental real estate.

# Property Gallery









## Property Location



### Aera Demographics

83,719 1 Mile Population

231,749 <sup>3 Mile Population</sup>

709,868

35,815 1 Mile Households

97,543 <sup>3 Mile Households</sup>

301,351 10 Mile Households \$84,332 <u>1 Mile Avg. Income</u>

\$80,428 3 Mile Avg. Income

\$90,029 10 Mile Avg. Income 22,610 1 Mile Employees

65,705 <sup>3 Mile Employees</sup>

485,798 10 Mile Employees

### Contact

#### **Patrick McGonigal**

Vice President +1 513 562 2202 patirck.mcgonigal@colliers.com



425 Walnut Street, Suite 1200 Cincinnati, Ohio 45202 P: +1 513 721 4200 W: colliers.com/cincinnati This document has been prepared by Colliers International for advertising and general information only. Colliers International makes no guarantees, representations or warranties of any kind, expressed or implied, regarding th