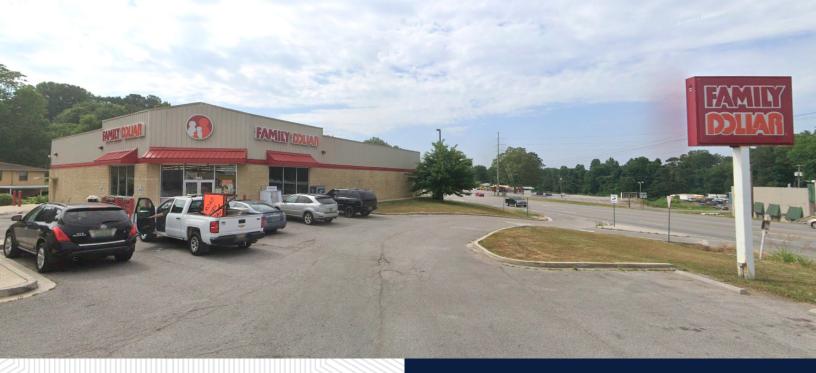

# Family Dollar Available

1644 Forestdale Blvd Forestdale, AL 36278

### **Property Highlights**

- 8,100 SF former Family Dollar available for sublease
- Signage available
- Ample parking
- Numerous surrounding retailers including Piggly Wiggly, AutoZone, Dollar Tree, Ollie's, Hibbett's and others
- Call for more information and pricing