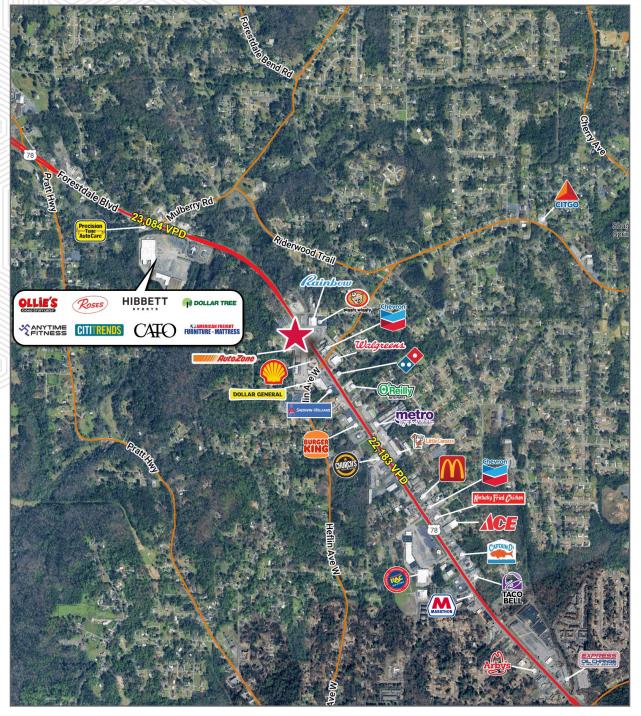

## Market Aerial

### **Property Highlights**

- 8,100 SF former Family Dollar available for sublease
- Signage available
- Ample parking
- Numerous surrounding retailers including Piggly Wiggly, AutoZone, Dollar Tree, Ollie's, Hibbett's and others
- Call for more information and pricing