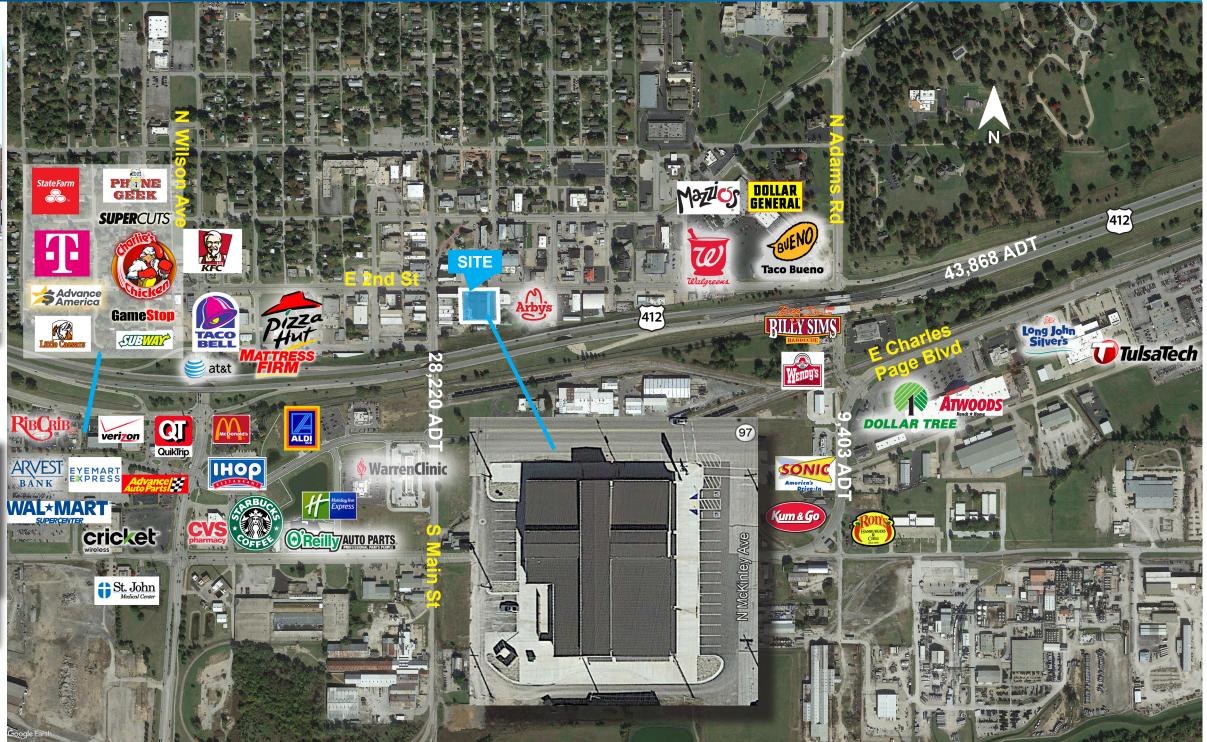

#### **Property Features**

- 13,910± SF Total
  - Suites ranging from 1,772± SF to 8,120± SF
- Flexible floor plan configurations
- White box delivery
- Strong signage opportunity with I-244 visibility
- Zoned CH
- Ample parking with additional offsite parking available
- 111' Frontage on 2nd Street
- Retailers in the area: Quicktrip, Walgreens, CVS Pharmacy, Atwood's Arby's, IHOP, and McDonalds