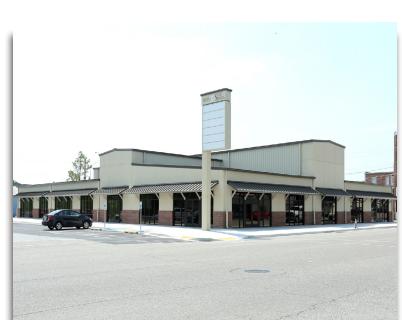

## The Shops at Sand Springs

14-26 E 2nd Sand Springs, OK 74063

New commercial construction in the heart of the downtown Sand Springs trade area. Excellent opportunity for retail, restruant, brewing company, and service related business. There are also multiple office uses including insurance, law, or accounting firms.

#### **Property Features**

- 13,910± SF Total
  - Suites ranging from 1,772± SF to 8,120± SF
- Flexible floor plan configurations
- White box delivery
- Strong signage opportunity with I-244 visibility
- Zoned CH
- Ample parking with additional offsite parking available
- 111' Frontage on 2nd Street
- Retailers in the area: Quicktrip, Walgreens, CVS Pharmacy, Atwood's Arby's, IHOP, and McDonalds