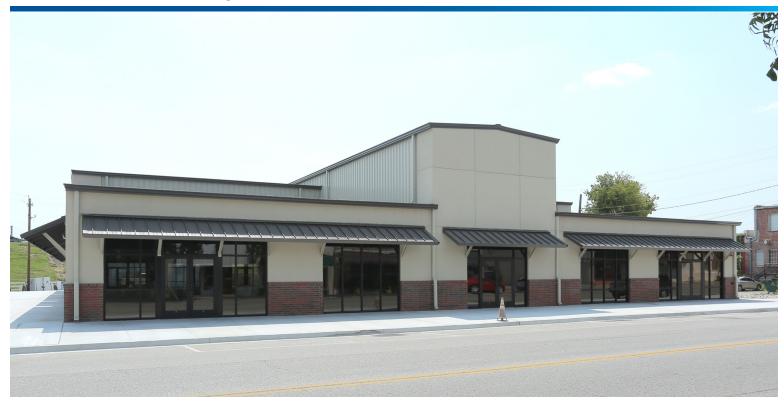

## The Shops at Sand Springs

14-26 E 2nd Sand Springs, OK 74063

New commercial construction in the heart of the downtown Sand Springs trade area. Excellent opportunity for retail, restruant, brewing company, and service related business. There are also multiple office uses including insurance, law, or accounting firms.

#### **Property Features**

- 13,910± SF Total
  - Suites ranging from 1,772± SF to 8,120± SF
- Flexible floor plan configurations
- White box delivery
- Strong signage opportunity with I-244 visibility
- Zoned CH
- Ample parking with additional offsite parking available
- 111' Frontage on 2nd Street
- Retailers in the area: Quicktrip, Walgreens, CVS Pharmacy, Atwood's Arby's, IHOP, and McDonalds