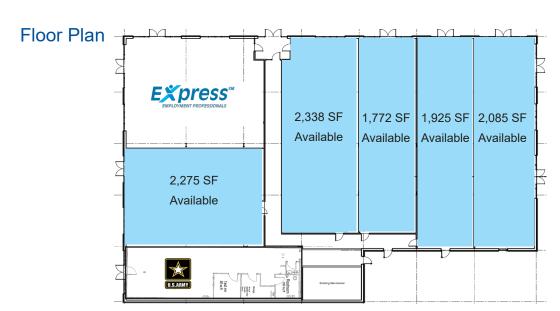

#### **Property Features**

- 13,910± SF Total
  - Suites ranging from 1,772± SF to 8,120± SF
- Flexible floor plan configurations
- White box delivery
- Strong signage opportunity with I-244 visibility
- Zoned CH
- Ample parking with additional offsite parking available
- 111' Frontage on 2nd Street
- Retailers in the area: Quicktrip, Walgreens, CVS Pharmacy, Atwood's Arby's, IHOP, and McDonalds