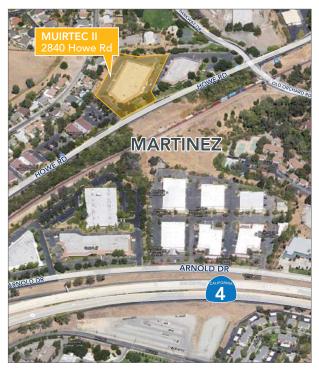

## OFFICE/FLEX SPACE FOR LEASE

# **MUIRTEC II**

2840 Howe Road, Martinez, CA



#### **AVAILABLE SPACE**

Suite D: ±8,020 RSF
\$1.75 per sf/month, industrial gross

# **PROPERTY HIGHLIGHTS**

- Finished ceiling: ±9' in office area
- Clear Height: ±14' in warehouse area
- Grade-level truck door available to each suite
- Conveniently located to retail, Highway 4 & I-680
- Parking Ratio: ±3.7 / 1,000
- Additional on-street parking available
- Fully sprinklered



## LEASING INFORMATION

# **Bob Maderious**

Senior Vice President 925.357.2010

bob.maderious@transwestern.com CA DRE Lic 00616136

2175 N. California Blvd., Suite 415 Walnut Creek, CA 94596 CA BROKERAGE LIC 01263636 T 925.357.2000 F 925.357.2001

www.transwestern.com/walnutcreek



# OFFICE/FLEX SPACE FOR LEASE | MUIRTEC II

2840 Howe Road, Martinez, CA



## LEASING INFORMATION

# **Bob Maderious**

Senior Vice President 925.357.2010

bob.maderious@transwestern.com CA DRE Lic 00616136

2175 N. California Blvd., Suite 415 Walnut Creek, CA 94596

CA BROKERAGE LIC 01263636 T 925.357.2000 F 925.357.2001

www.transwestern.com/walnutcreek



The information provided herein was obtained from sources believed reliable; however, Transwestern makes no guarantees, warranties or representations a