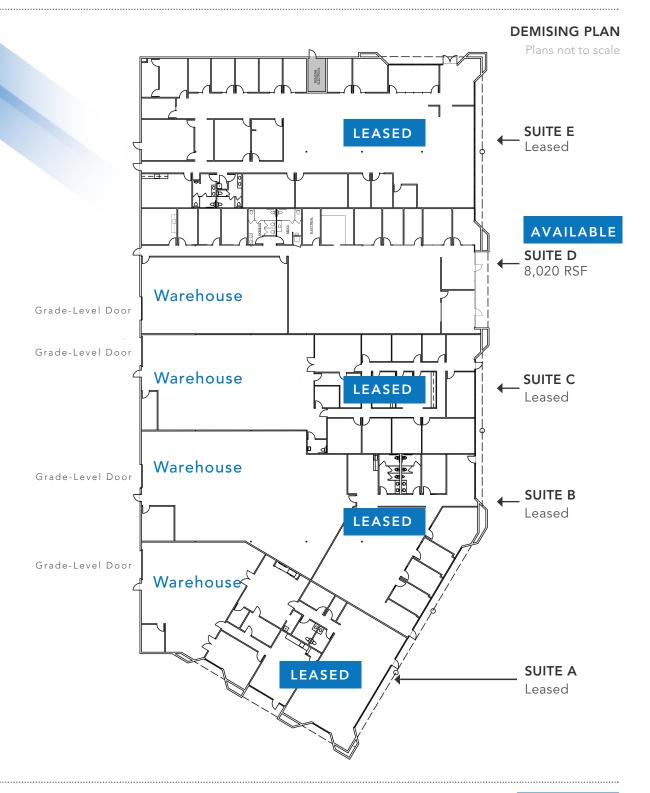

#### **AVAILABLE SPACE**

Suite D: ±8,020 RSF
\$1.75 per sf/month, industrial gross

# OFFICE/FLEX SPACE FOR LEASE | MUIRTEC II

2840 Howe Road, Martinez, CA

Plans not to scale