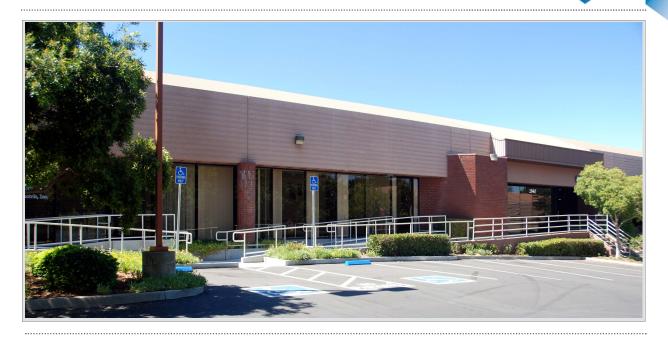

# **MUIRTEC II**

2840 Howe Road, Martinez, CA

#### **AVAILABLE SPACE**

Suite D: ±8,020 RSF
\$1.75 per sf/month, industrial gross

# **PROPERTY HIGHLIGHTS**

- Finished ceiling: ±9' in office area
- Clear Height: ±14' in warehouse area
- Grade-level truck door available to each suite
- Conveniently located to retail, Highway 4 & I-680
- Parking Ratio: ±3.7 / 1,000
- Additional on-street parking available
- Fully sprinklered