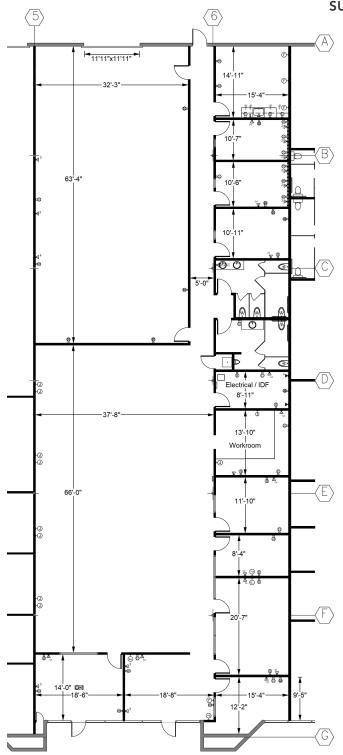

# OFFICE/FLEX SPACE FOR LEASE | MUIRTEC II

2840 Howe Road, Martinez, CA

Plans not to scale