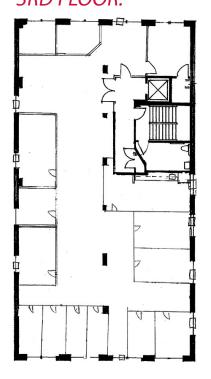

### 3RD FLOOR:

4,240±SF | Full Floor | Multiple P.O. | 1 Conference Room | Kitchenette | Open Area | \$3.50/SF, Full Service

### 3RD FLOOR: