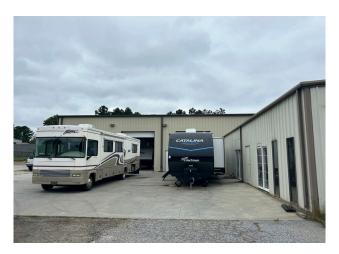

#### property highlights

- Warehouse includes a 6 bay garage, 15' garage doors and 20' ceilings
- Grade level with gravel on half
- Fenced in
- 3 Curb cuts
- ±13,879 VPD on Hwy 72-221 E

GREENWOOD COUNTY TAX MAP #6856-442-697 & 6856-463-712