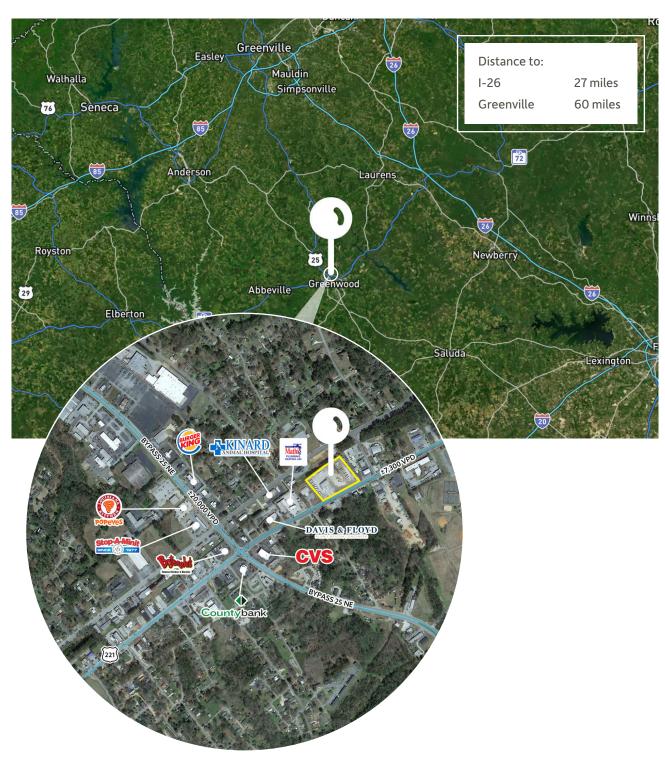

# 1425 HWY 72-221 E GREENWOOD . SOUTH CAROLINA 29649

#### available for lease

±7,400 SF flex building on ±4.78 AC

±1,900 SF retail/office

±5,500 SF warehouse (added in 2007)

±2.7 AC lay down yard

Rent: \$12.50 PSF NNN + est \$1.75 TICAM

#### property highlights

- Warehouse includes a 6 bay garage, 15' garage doors and 20' ceilings
- Grade level with gravel on half
- Fenced in
- 3 Curb cuts
- ±13,879 VPD on Hwy 72-221 E



GREENWOOD COUNTY TAX MAP #6856-442-697 & 6856-463-712

#### exclusively listed by:

REYNOLDS FLOWE | reynolds@pintailcre.com | 864.980.8951

864.729.4500 | PO BOX 9776, GREENVILLE, SC 29604



### property location



## $additional\ photos$













## additional photos