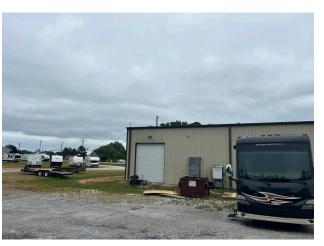

#### available for lease

±7,400 SF flex building on ±4.78 AC

±1,900 SF retail/office

±5,500 SF warehouse (added in 2007)

±2.7 AC lay down yard

Rent: \$12.50 PSF NNN + est \$1.75 TICAM

#### property highlights

- Warehouse includes a 6 bay garage, 15' garage doors and 20' ceilings
- Grade level with gravel on half
- Fenced in
- 3 Curb cuts
- ±13,879 VPD on Hwy 72-221 E

GREENWOOD COUNTY TAX MAP #6856-442-697 & 6856-463-712

## $additional\ photos$

## additional photos