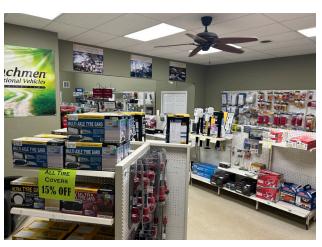

#### property highlights

- Warehouse includes a 6 bay garage, 15' garage doors and 20' ceilings
- Grade level with gravel on half
- Fenced in
- 3 Curb cuts
- ±13,879 VPD on Hwy 72-221 E

GREENWOOD COUNTY TAX MAP #6856-442-697 & 6856-463-712