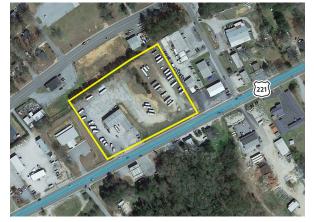

# 1425 HWY 72-221 E GREENWOOD . SOUTH CAROLINA 29649

#### available for lease

±7,400 SF flex building on ±4.78 AC

±1,900 SF retail/office

±5,500 SF warehouse (added in 2007)

±2.7 AC lay down yard

Rent: \$12.50 PSF NNN + est \$1.75 TICAM

#### property highlights

- Warehouse includes a 6 bay garage, 15' garage doors and 20' ceilings
- Grade level with gravel on half
- Fenced in
- 3 Curb cuts
- ±13,879 VPD on Hwy 72-221 E



GREENWOOD COUNTY TAX MAP #6856-442-697 & 6856-463-712

#### exclusively listed by:

REYNOLDS FLOWE | reynolds@pintailcre.com | 864.980.8951

864.729.4500 | PO BOX 9776, GREENVILLE, SC 29604



### property location



## $additional\ photos$













## additional photos