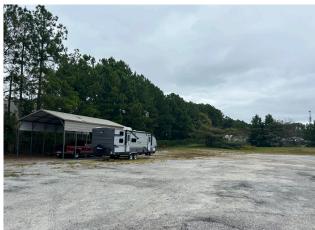

#### property highlights

- Warehouse includes a 6 bay garage, 15' garage doors and 20' ceilings
- Grade level with gravel on half
- Fenced in
- 3 Curb cuts
- ±13,879 VPD on Hwy 72-221 E

GREENWOOD COUNTY TAX MAP #6856-442-697 & 6856-463-712