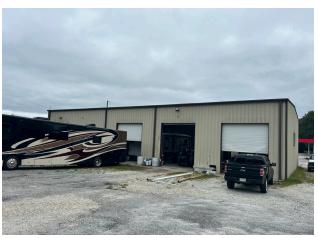

#### property highlights

- Warehouse includes a 6 bay garage, 15' garage doors and 20' ceilings
- Grade level with gravel on half
- Fenced in
- 3 Curb cuts
- ±13,879 VPD on Hwy 72-221 E

GREENWOOD COUNTY TAX MAP #6856-442-697 & 6856-463-712