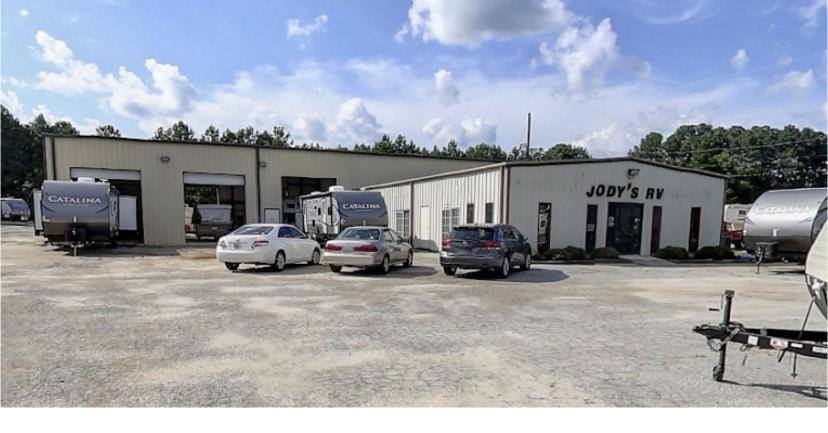

#### available for lease

±7,400 SF flex building on ±4.78 AC

±1,900 SF retail/office

±5,500 SF warehouse (added in 2007)

±2.7 AC lay down yard

Rent: \$12.50 PSF NNN + est \$1.75 TICAM

#### property highlights

- Warehouse includes a 6 bay garage, 15' garage doors and 20' ceilings
- Grade level with gravel on half
- Fenced in
- 3 Curb cuts
- ±13,879 VPD on Hwy 72-221 E

GREENWOOD COUNTY TAX MAP #6856-442-697 & 6856-463-712