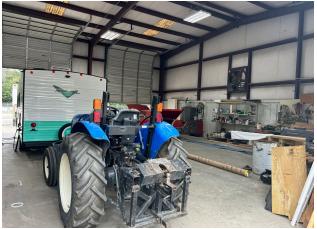

#### property highlights

- Warehouse includes a 6 bay garage, 15' garage doors and 20' ceilings
- Grade level with gravel on half
- Fenced in
- 3 Curb cuts
- ±13,879 VPD on Hwy 72-221 E

GREENWOOD COUNTY TAX MAP #6856-442-697 & 6856-463-712