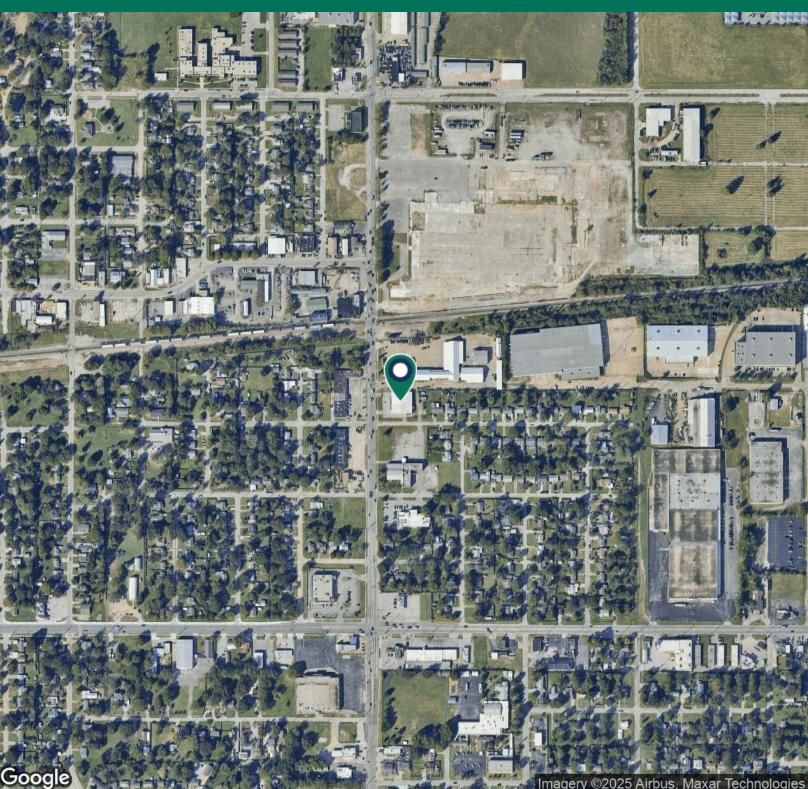

### 1711 N SHERIDAN RD

TULSA, OK 74115

#### **PROPERTY DESCRIPTION**

Building Size: ± 10,700 SF Office Space: ± 1,229 SF Warehouse: ± 9,471 SF Zoning: IL (Industrial Light) Power: 240V, 400Amp, 3 Phase Power Clear Height: 12'-13' Grade-Level Doors: 14' x 13' 14' x 13' 14' x 14' 12' x 14' Office refresh - March 2025 Fully fenced and new gravel poured in August 2024 Close proximity to the airport and highways, offering easy access for transportation and logistics.