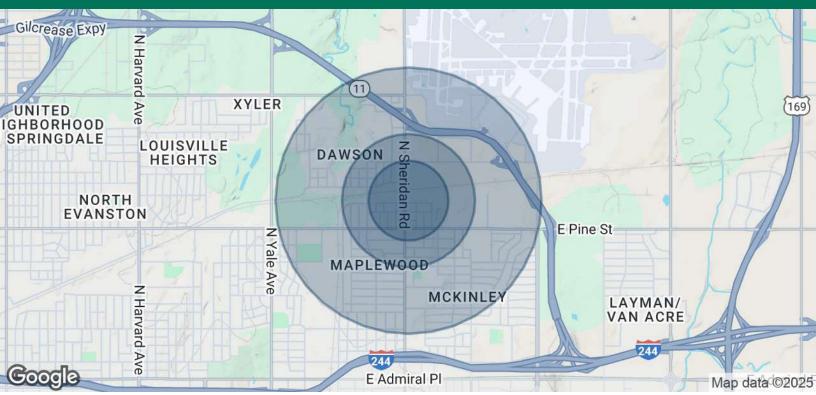

#### DEMOGRAPHICS 0.3 MILES 0.5 MILES 1 MILE

| Total Households  | 189      | 707      | 2,815    |
|-------------------|----------|----------|----------|
| Total Population  | 525      | 2,025    | 8,373    |
| Average HH Income | \$42,808 | \$44,920 | \$50,746 |

### 1711 N SHERIDAN RD

TULSA, OK 74115

| POPULATION                              | 0.3 MILES               | 0.5 MILES               | 1 MILE              |
|-----------------------------------------|-------------------------|-------------------------|---------------------|
| Total Population                        | 525                     | 2,025                   | 8,373               |
| Average Age                             | 37                      | 36                      | 34                  |
| Average Age (Male)                      | 36                      | 35                      | 34                  |
| Average Age (Female)                    | 37                      | 36                      | 35                  |
|                                         |                         |                         |                     |
| HOUSEHOLDS & INCOME                     | 0.3 MILES               | 0.5 MILES               | 1 MILE              |
| HOUSEHOLDS & INCOME<br>Total Households | <b>0.3 MILES</b><br>189 | <b>0.5 MILES</b><br>707 | <b>1 MILE</b> 2,815 |
|                                         |                         |                         |                     |
| Total Households                        | 189                     | 707                     | 2,815               |