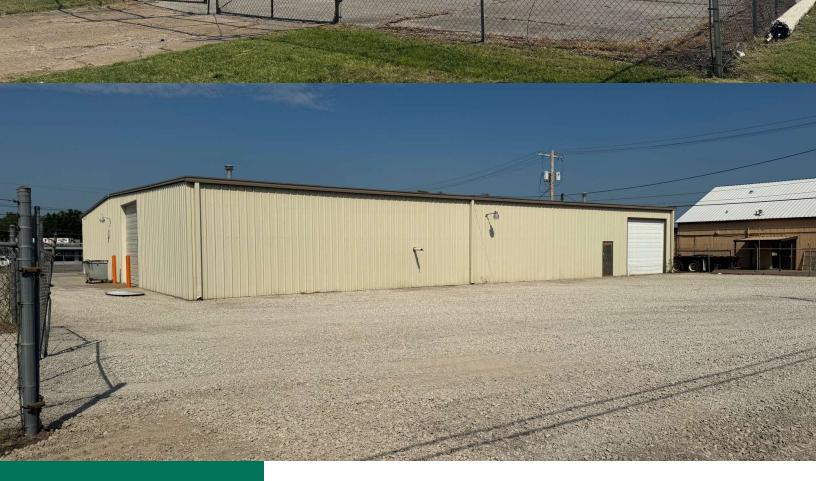

#### 1711 N SHERIDAN RD

H & H MRG, CO. TULSA, OK 74115

SALE & LEASE

FOR

JOSH LOVE leasing and sales associate jlove@priceedwards.com 0: 918.394.1000 C: 918.978.2428

**Sale Price** \$795,000 Lease Rate \$6.00 SF/yr (NNN)

#### **PROPERTY DESCRIPTION**

Building Size: ± 10,700 SF Office Space: ± 1,229 SF Warehouse: ± 9,471 SF Zoning: IL (Industrial Light) Power: 240V, 400Amp, 3 Phase Power Clear Height: 12'-13' Grade-Level Doors: 14' x 13' 14' x 13' 14' x 14' 12' x 14' Office refresh - March 2025 Fully fenced and new gravel poured in August 2024 Close proximity to the airport and highways, offering easy access for transportation and logistics.