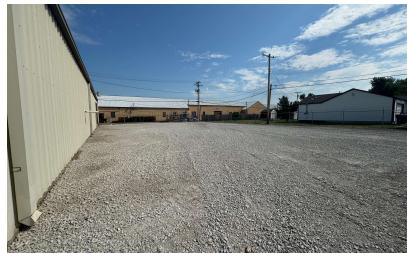

#### **PROPERTY DESCRIPTION**

Building Size: ± 10,700 SF Office Space: ± 1,229 SF Warehouse: ± 9,471 SF Zoning: IL (Industrial Light) Power: 240V, 400Amp, 3 Phase Power Clear Height: 12'-13' Grade-Level Doors: 14' x 13' 14' x 13' 14' x 14' 12' x 14' Office refresh - March 2025 Fully fenced and new gravel poured in August 2024 Close proximity to the airport and highways, offering easy access for transportation and logistics.

#### **OFFERING SUMMARY**

| Sale Price:      | \$795,000          |
|------------------|--------------------|
| Lease Rate:      | \$6.00 SF/yr (NNN) |
| Number of Units: | 1                  |
| Available SF:    | 10,700 SF          |
| Lot Size:        | 30,818 SF          |
| Building Size:   | 10,700 SF          |