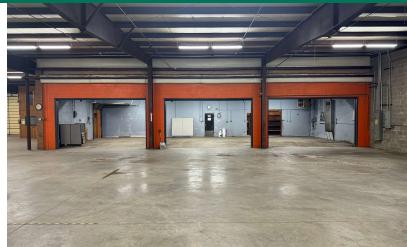

#### **PROPERTY DESCRIPTION**

Building Size: ± 10,700 SF Office Space: ± 1,229 SF Warehouse: ± 9,471 SF Zoning: IL (Industrial Light) Power: 240V, 400Amp, 3 Phase Power Clear Height: 12'-13' Grade-Level Doors: 14' x 13' 14' x 13' 14' x 14' 12' x 14' Office refresh - March 2025 Fully fenced and new gravel poured in August 2024 Close proximity to the airport and highways, offering easy access for transportation and logistics.