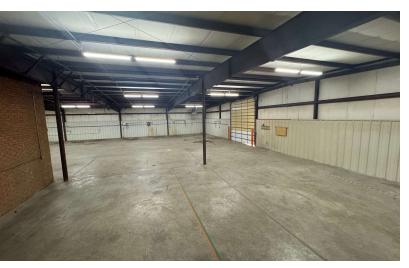

#### **PROPERTY DESCRIPTION**

Building Size: ± 10,700 SF Office Space: ± 1,229 SF Warehouse: ± 9,471 SF Zoning: IL (Industrial Light) Power: 240V, 400Amp, 3 Phase Power Clear Height: 12'-13' Grade-Level Doors: 14' x 13' 14' x 13' 14' x 14' 12' x 14' Office refresh - March 2025 Fully fenced and new gravel poured in August 2024 Close proximity to the airport and highways, offering easy access for transportation and logistics.

#### **OFFERING SUMMARY**

| Sale Price:      | \$795,000          |
|------------------|--------------------|
| Lease Rate:      | \$6.00 SF/yr (NNN) |
| Number of Units: | 1                  |
| Available SF:    | 10,700 SF          |
| Lot Size:        | 30,818 SF          |
| Building Size:   | 10,700 SF          |