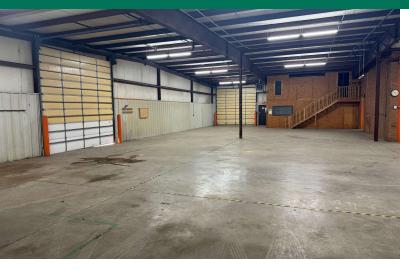

#### **PROPERTY DESCRIPTION**

Building Size: ± 10,700 SF Office Space: ± 1,229 SF Warehouse: ± 9,471 SF Zoning: IL (Industrial Light) Power: 240V, 400Amp, 3 Phase Power Clear Height: 12'-13' Grade-Level Doors: 14' x 13' 14' x 13' 14' x 14' 12' x 14' Office refresh - March 2025 Fully fenced and new gravel poured in August 2024 Close proximity to the airport and highways, offering easy access for transportation and logistics.