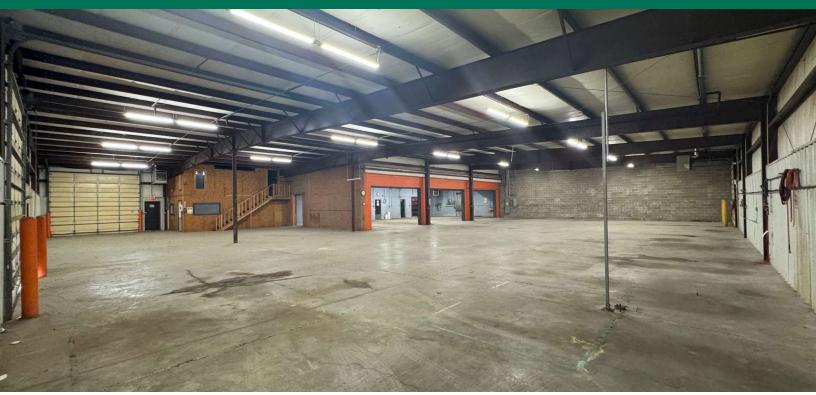

#### **PROPERTY DESCRIPTION**

Building Size: ± 10,700 SF Office Space: ± 1,229 SF Warehouse: ± 9,471 SF Zoning: IL (Industrial Light) Power: 240V, 400Amp, 3 Phase Power Clear Height: 12'-13' Grade-Level Doors: 14' x 13' 14' x 13' 14' x 14' 12' x 14' Office refresh - March 2025 Fully fenced and new gravel poured in August 2024 Close proximity to the airport and highways, offering easy access for transportation and logistics.