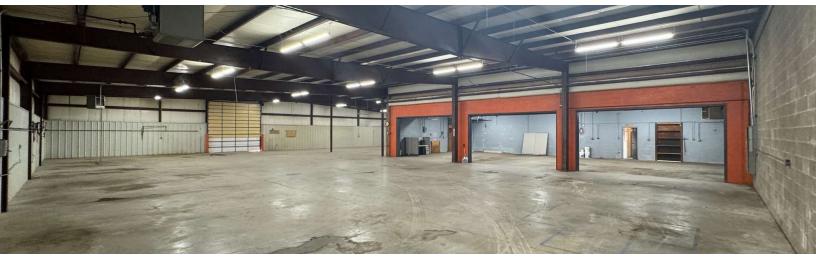

#### **PROPERTY DESCRIPTION**

Building Size: ± 10,700 SF Office Space: ± 1,229 SF Warehouse: ± 9,471 SF Zoning: IL (Industrial Light) Power: 240V, 400Amp, 3 Phase Power Clear Height: 12'-13' Grade-Level Doors: 14' x 13' 14' x 13' 14' x 14' 12' x 14' Office refresh - March 2025 Fully fenced and new gravel poured in August 2024 Close proximity to the airport and highways, offering easy access for transportation and logistics.

#### **OFFERING SUMMARY**

| Sale Price:      | \$795,000          |
|------------------|--------------------|
| Lease Rate:      | \$6.00 SF/yr (NNN) |
| Number of Units: | 1                  |
| Available SF:    | 10,700 SF          |
| Lot Size:        | 30,818 SF          |
| Building Size:   | 10,700 SF          |