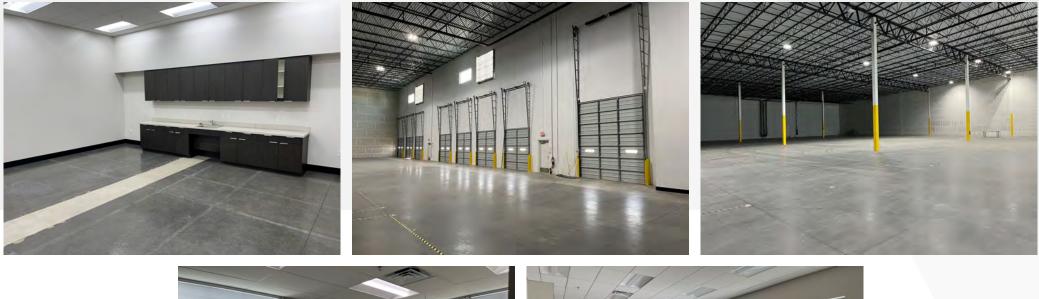

### Gallery

#### **Property Highlights**

- 4 Private Offices
- 2 Conference Rooms
- 1 Break Room
- 2 Restroom Banks

- 52'x52' Column Width
- Distribution Power
- 130' Truck Court
- 1 IT Closet

- 7 Dock High Doors
  (2 w/ mechanical levelers)
- 1 Oversized Ramped Door (12'x14')