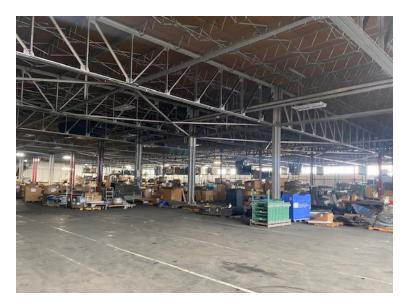

### Building Size +/- 221,720 S.F. Parcel Size +/- 13.351 Acres

**Building Dimensions** 

Main Office Warehouse Office Zoning Power Docks 535' Wide 400' Deep 192' by 50' (Covered Dock Area) 15,000 Sq Ft (100' x 150') 2,750 Sq Ft (55' x 50') "M" Heavy Manufacturing Two (2) Services 3,000 & 1,800 Amps Twenty Four (24)

### LOADING

Dock Doors Covered Dock Doors Column Spacing Loading Doors

Bay Size Truck Court Truck Service Area Clear Height Roof Truss Height 60'W x 20'D One (1) 12' by 14' (Ramped) One (1) 26' by 14' (at Grade) 24,000 Sq Ft (60' by 400') 130' Deep (concrete) Fenced and Gated 23' (Rack Height 18') 16'