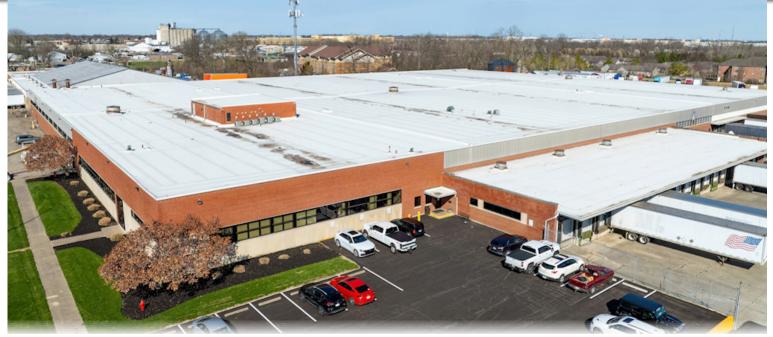

### FOR SALE | 3600 Sullivant Ave, Columbus, OH 43228

### Building Size +/- 221,720 S.F. Parcel Size +/- 13.351 Acres

**Building Dimensions** 

Main Office Warehouse Office Zoning Power Docks 535' Wide 400' Deep 192' by 50' (Covered Dock Area) 15,000 Sq Ft (100' x 150') 2,750 Sq Ft (55' x 50') "M" Heavy Manufacturing Two (2) Services 3,000 & 1,800 Amps Twenty Four (24)