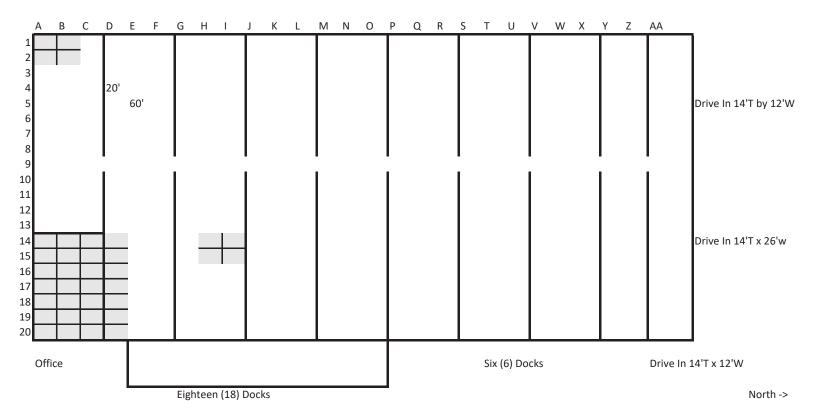

### Building Size +/- 221,720 S.F. Parcel Size +/- 13.351 Acres

**Building Dimensions** 

Main Office Warehouse Office Zoning Power Docks 535' Wide 400' Deep 192' by 50' (Covered Dock Area) 15,000 Sq Ft (100' x 150') 2,750 Sq Ft (55' x 50') "M" Heavy Manufacturing Two (2) Services 3,000 & 1,800 Amps Twenty Four (24)

### LOADING

Dock Doors Covered Dock Doors Column Spacing Loading Doors

Bay Size Truck Court Truck Service Area Clear Height Roof Truss Height 60'W x 20'D One (1) 12' by 14' (Ramped) One (1) 26' by 14' (at Grade) 24,000 Sq Ft (60' by 400') 130' Deep (concrete) Fenced and Gated 23' (Rack Height 18') 16'

Eighteen (18) One (1) w/ Leveler

Six (6) - 9' by 10'

#### ADDITIONAL INFO

Auto Parking Trailer Parking Compactor / Dock Parcel ID Tax District Roof Type/ Age Floor Exterior Walls Rear Outside Storage COTA Bus Stop Data Fiber 3,000 amp 277/480v 3p 1,800 amp 277/480v 3p 4" Domestic Supply Wet - Ordinary Hazard Class 2 2" Line

75 (expandable) 3 1/2 acres One (1) with Shelter 010-212107-00 City of Columbus TPO / 2016 Six (6") Sealed Concrete CMU/Block and Brick Exterior 15,000 Sq Ft (50' by 300') 5 minute walk (Line #6) Multiple Yes -Optic Line on Sullivant