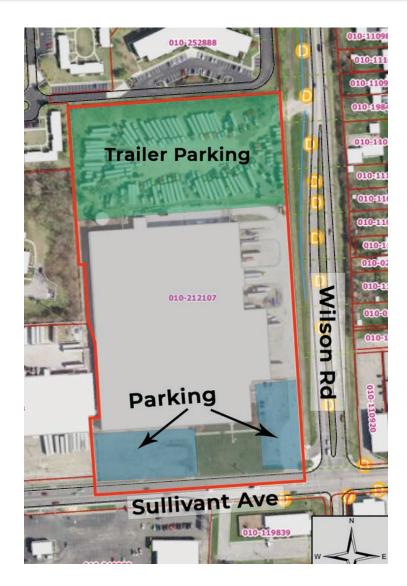

#### ADDITIONAL INFO

Auto Parking Trailer Parking Compactor / Dock Parcel ID Tax District Roof Type/ Age Floor Exterior Walls Rear Outside Storage COTA Bus Stop Data Fiber 3,000 amp 277/480v 3p 1,800 amp 277/480v 3p 4" Domestic Supply Wet - Ordinary Hazard Class 2 2" Line

75 (expandable) 3 1/2 acres One (1) with Shelter 010-212107-00 City of Columbus TPO / 2016 Six (6") Sealed Concrete CMU/Block and Brick Exterior 15,000 Sq Ft (50' by 300') 5 minute walk (Line #6) Multiple Yes -Optic Line on Sullivant