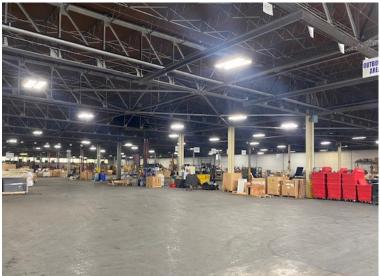

### Building Size +/- 221,720 S.F. Parcel Size +/- 13.351 Acres

**Building Dimensions** 

Main Office Warehouse Office Zoning Power Docks 535' Wide 400' Deep 192' by 50' (Covered Dock Area) 15,000 Sq Ft (100' x 150') 2,750 Sq Ft (55' x 50') "M" Heavy Manufacturing Two (2) Services 3,000 & 1,800 Amps Twenty Four (24)

### LOADING

Dock Doors Covered Dock Doors Column Spacing Loading Doors

Bay Size Truck Court Truck Service Area Clear Height Roof Truss Height 60'W x 20'D One (1) 12' by 14' (Ramped) One (1) 26' by 14' (at Grade) 24,000 Sq Ft (60' by 400') 130' Deep (concrete) Fenced and Gated 23' (Rack Height 18') 16'