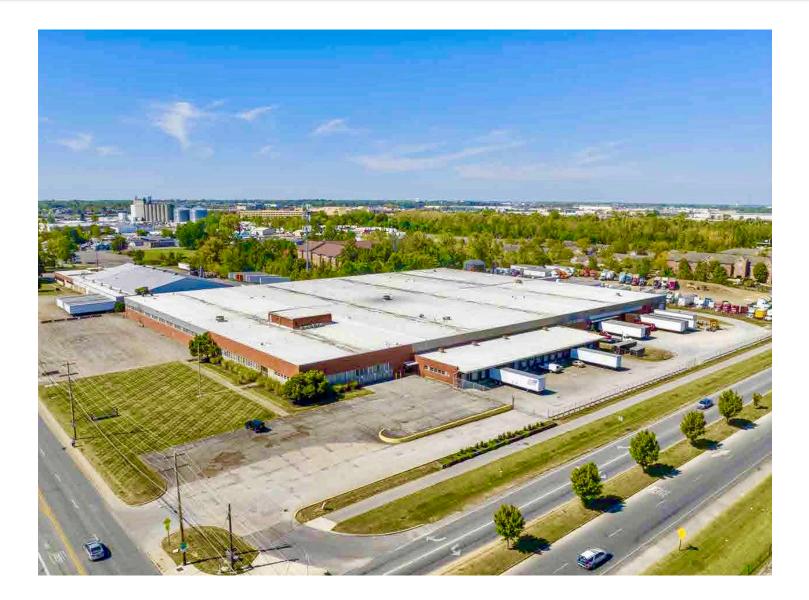

### FOR SALE | 3600 Sullivant Ave, Columbus, OH 43228

### Building Size +/- 221,720 S.F. Parcel Size +/- 13.351 Acres

**Building Dimensions** 

Main Office Warehouse Office Zoning Power Docks 535' Wide 400' Deep 192' by 50' (Covered Dock Area) 15,000 Sq Ft (100' x 150') 2,750 Sq Ft (55' x 50') "M" Heavy Manufacturing Two (2) Services 3,000 & 1,800 Amps Twenty Four (24)