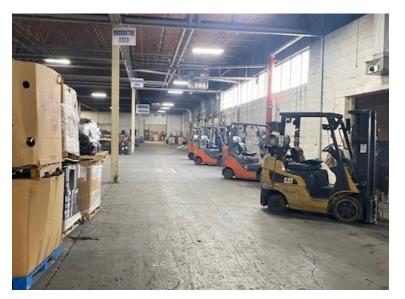

### LOADING

Dock Doors Covered Dock Doors Column Spacing Loading Doors

Bay Size Truck Court Truck Service Area Clear Height Roof Truss Height 60'W x 20'D One (1) 12' by 14' (Ramped) One (1) 26' by 14' (at Grade) 24,000 Sq Ft (60' by 400') 130' Deep (concrete) Fenced and Gated 23' (Rack Height 18') 16'

Eighteen (18) One (1) w/ Leveler

Six (6) - 9' by 10'