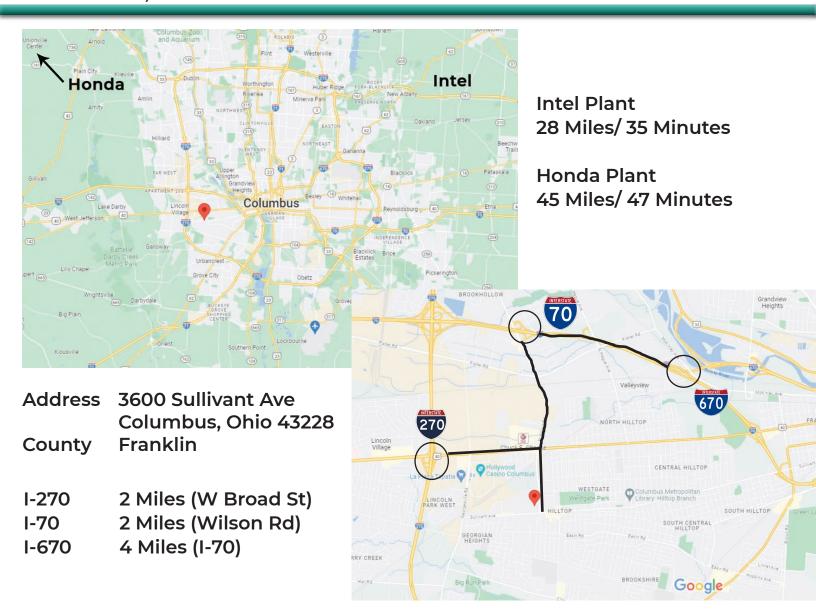

.351 Acres

**Building Dimensions** 

Main Office Warehouse Office Zoning Power Docks 535' Wide 400' Deep 192' by 50' (Covered Dock Area) 15,000 Sq Ft (100' x 150') 2,750 Sq Ft (55' x 50') "M" Heavy Manufacturing Two (2) Services 3,000 & 1,800 Amps Twenty Four (24)

For more information regarding this property please contact:

MARK F. TAGGART CO., AMO

942-A Freeway Drive North Columbus, OH 43229 614.846.2993 www.mftco.com



The Information contained herein has been obtained from sources we deem to be reliable. We have no reason to doubt its accuracy, however we cannot guarantee it. The information such as, but not limited to price and availability are subject to change without notice. Jason Taggart 614.554.2000 (cell) jason@mftco.com

Jean Ferrell 614.325.0965 (cell) jean@mftco.com







For more information regarding this property please contact:

MARK F. TAGGART CO., AMO

942-A Freeway Drive North Columbus, OH 43229 614.846.2993 www.mftco.com



The Information contained herein has been obtained from sources we deem to be reliable. We have no reason to doubt its accuracy, however we cannot guarantee it. The information such as, but not limited to price and availability are subject to change without notice. Jason Taggart 614.554.2000 jason@mftco.com

Jean Ferrell 614.325.0965 (cell) jean@mftco.com



Columbus, OH 43228



### LOADING

Dock Doors Covered Dock Doors Column Spacing Loading Doors

Bay Size Truck Court Truck Service Area Clear Height Roof Truss Height 60'W x 20'D One (1) 12' by 14' (Ramped) One (1) 26' by 14' (at Grade) 24,000 Sq Ft (60' by 400') 130' Deep (