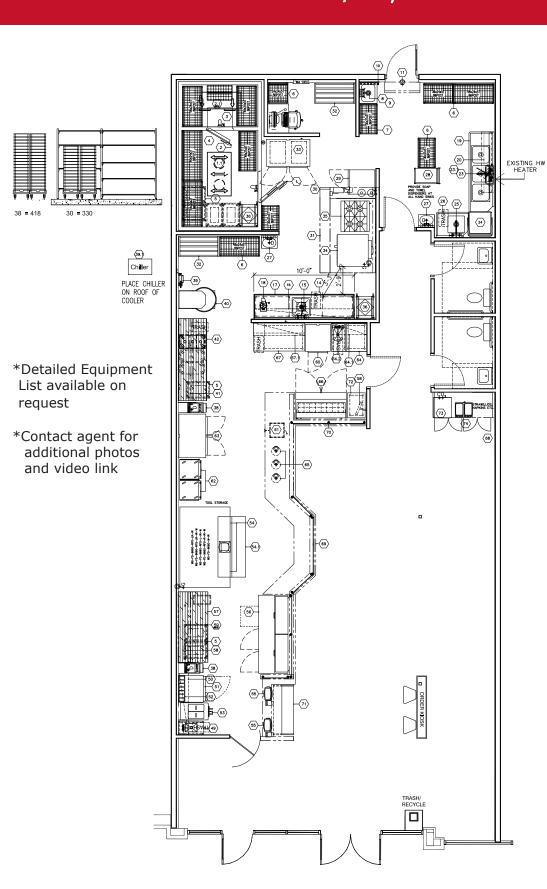

## Floor Plan +/-2,439 SF

422 Jacksonville Drive, Jacksonville Beach, FL ~ 904-242-2828 ~ www.strategicsites.com