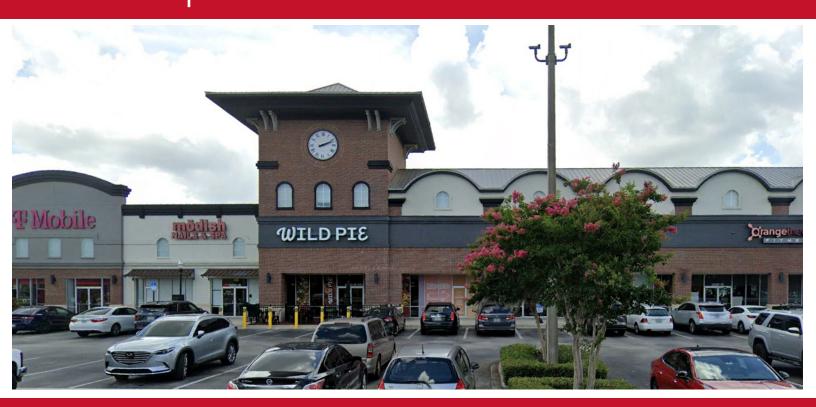

## **HODGES POINTE PLAZA**

13500 Beach Boulevard, Unit #36, Jacksonville, FL 32224

- **Unit #36: +/-2,439 SF** Turn-Key fully equipped second-generation restaurant space (Former Wild Pie Pizza)
- Lease Rate: \$38.00/SF NNN Estimated: \$8.16/SF
- Ideal for Quick-Service or Fast Casual Dining Concepts
- Located at the high-traffic Beach Blvd & Hodges Blvd. intersection, the premier retail corridor in Intracoastal West
- Co-Tenants include: Walmart, Bealls, Bealls Outlet, Pet Supermarket, PDQ, Firehouse Subs, Panda Express, Miller's Ale House, Orange Theory Fitness, Chipotle, Verizon Wireless
- Strong local traffic drivers within ¼ mile: