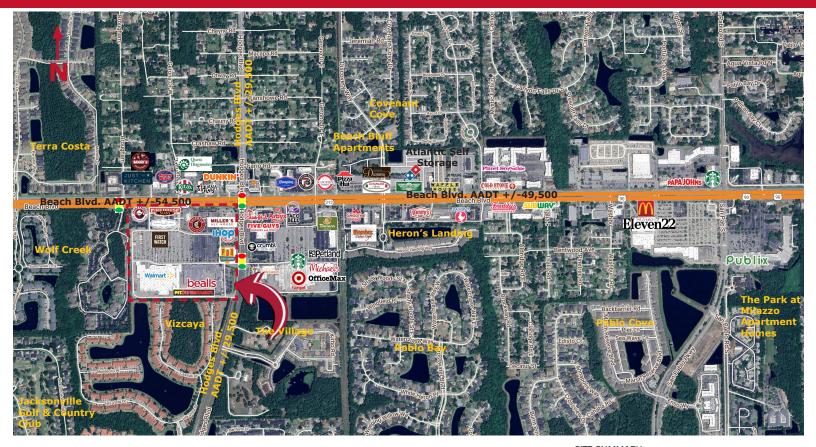

## **HODGES POINTE PLAZA**

13500 Beach Boulevard, Unit #36, Jacksonville, FL 32224

- **Unit #36: +/-2,439 SF** Turn-Key fully equipped second-generation restaurant space (Former Wild Pie Pizza)
- Lease Rate: \$38.00/SF NNN Estimated: \$8.16/SF
- Ideal for Quick-Service or Fast Casual Dining Concepts
- Located at the high-traffic Beach Blvd & Hodges Blvd. intersection, the premier retail corridor in Intracoastal West
- Co-Tenants include: Walmart, Bealls, Bealls Outlet, Pet Supermarket, PDQ, Firehouse Subs, Panda Express, Miller's Ale House, Orange Theory Fitness, Chipotle, Verizon Wireless
- Strong local traffic drivers within ¼ mile:

## Site Plan & Aerial

Hodges Pointe Plaza

13500 Beach Boulevard, Unit #36, Jacksonville, FL 32224

| SITE SUMMARY                       |           |            |  |
|------------------------------------|-----------|------------|--|
| TENANT                             | ADDRESS   | SIZE       |  |
| SALSAS MEXICAN RESTAURANT          | 13500-46  | 4,176 sf   |  |
| ACCOUNTING & TAX                   | 13500-45  | 1,200 sf   |  |
| GOOD WILL (DROP OFF ONLY)          | 13500-44  | 1,541 sf   |  |
| ORANGE TREE                        | 13500-43  | 1,200 sf   |  |
| T-MOBILE                           | 13500-40  | 2,666 sf   |  |
| MODISH NAILS                       | 13500-39  | 2,500 sf   |  |
| AVAILABLE                          | 13500-36  | 2,439 SF   |  |
| KID TO KID 2                       | 13500-33  | 4,000 st   |  |
| ORANGE THEORY FITNESS              | 13500-30  | 3,600 sf   |  |
| ICEBOX CRYOTHERAPY                 | 13500-29  | 1,300 sf   |  |
| MISTEA                             | 13500-28  | 1,200 sf   |  |
| H.K. DIM SUM                       | 13500-25  | 4,357 sf   |  |
| PET SUPERMARKET                    | 13500-12  | 7,982 sf   |  |
| UPTOWN CHEAPSKATE                  | 13500-9   | 4,750 sf   |  |
| H&R BLOCK                          | 13500-3   | 1,337 sf   |  |
| AVAILABLE                          | 13500-2B  | 58,015 sf  |  |
| AVAILABLE                          | 13500-2A  | 21,985 sf  |  |
| GAMES GALORE                       | 13500-1   | 2,170 sf   |  |
| WAL-MART SUPERCENTER (N.I.C.)      | 13490     | 208,497 sf |  |
| PD0 (BLDG 3,865 sf)                | 13260     | 1.02 ac    |  |
| IHOP (BLDG 5,746 sf) (NIC)         | 13250     | 1.07 ac    |  |
| MILLER'S ALE HOUSE (BLDG 9,322 sf) | 3238      | 1.23 ac    |  |
| TUTORING CLUB OF HODGES            | 13546-6   | 1,435 sf   |  |
| SUPERCUTS                          | 13546-3   | 1,164 sf   |  |
| STAR FIT YOGA                      | 13546-2   | 1,200 sf   |  |
| AVAILABLE                          | 13546-1A  | 1,800 sf   |  |
| CHIPOTLE                           | 13546-1   | 2,400 sf   |  |
| EYEGLASS WORLD                     | 13534-3   | 4,560 sf   |  |
| VERIZON WIRELESS                   | 13534-1   | 3,500 sf   |  |
| CHASE BANK (BLDG 5,278 sf)         | 13520     | 1.41 ac    |  |
| CAR WASH (N.I.C.)                  | 13480     | N/A        |  |
| FIRST WATCH                        | 13470-1   | 3,500 sf   |  |
| NOTHING BUNDT CAKES                | 13470-3   | 1,648 sf   |  |
| FIREHOUSE SUBS                     | 13470-4   | 1,930 sf   |  |
| PANDAEXPRESS                       | 13460-6   | 2,100 sf   |  |
| BARBER STUDIO 904                  | 13460-4   | 1,150 sf   |  |
| CARE SPOT (EXPRESS HEALTHCARE)     | 13460-01  | 3,250 sf   |  |
| STATE OF STREAM INCOME.            | .5 100 01 | 0,200 01   |  |