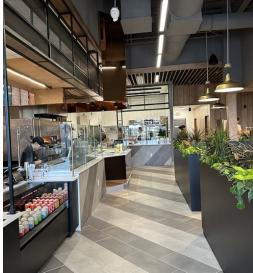

## **HODGES POINTE PLAZA**

13500 Beach Boulevard, Unit #36, Jacksonville, FL 32224

- **Unit #36: +/-2,439 SF** Turn-Key fully equipped second-generation restaurant space (Former Wild Pie Pizza)
- Lease Rate: \$38.00/SF NNN Estimated: \$8.16/SF
- Ideal for Quick-Service or Fast Casual Dining Concepts
- Located at the high-traffic Beach Blvd & Hodges Blvd. intersection, the premier retail corridor in Intracoastal West
- Co-Tenants include: Walmart, Bealls, Bealls Outlet, Pet Supermarket, PDQ, Firehouse Subs, Panda Express, Miller's Ale House, Orange Theory Fitness, Chipotle, Verizon Wireless
- Strong local traffic drivers within ¼ mile:

## Floor Plan +/-2,439 SF

422 Jacksonville Drive, Jacksonville Beach, FL ~ 904-242-2828 ~ www.strategicsites.com