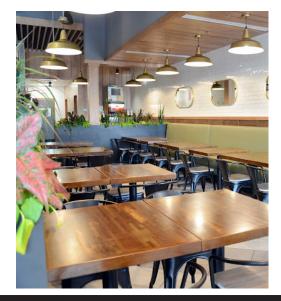

## **HODGES POINTE PLAZA**

13500 Beach Boulevard, Unit #36, Jacksonville, FL 32224

- **Unit #36: +/-2,439 SF** Turn-Key fully equipped second-generation restaurant space (Former Wild Pie Pizza)
- Lease Rate: \$38.00/SF NNN Estimated: \$8.16/SF
- Ideal for Quick-Service or Fast Casual Dining Concepts
- Located at the high-traffic Beach Blvd & Hodges Blvd. intersection, the premier retail corridor in Intracoastal West
- Co-Tenants include: Walmart, Bealls, Bealls Outlet, Pet Supermarket, PDQ, Firehouse Subs, Panda Express, Miller's Ale House, Orange Theory Fitness, Chipotle, Verizon Wireless
- Strong local traffic drivers within ¼ mile:

## Floor Plan +/-2,439 SF

422 Jacksonville Drive, Jacksonville Beach, FL ~ 904-242-2828 ~ www.strategicsites.com