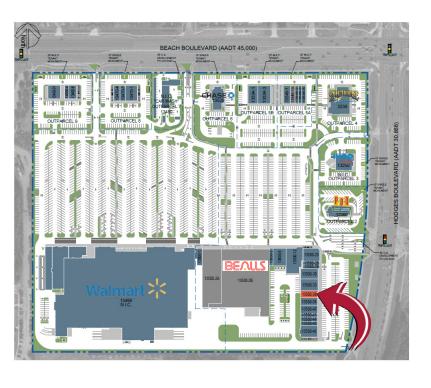

## Site Plan & Aerial

Hodges Pointe Plaza

13500 Beach Boulevard, Unit #36, Jacksonville, FL 32224

| SITE SUMMARY                       |           |            |  |
|------------------------------------|-----------|------------|--|
| TENANT                             | ADDRESS   | SIZE       |  |
| SALSAS MEXICAN RESTAURANT          | 13500-46  | 4,176 sf   |  |
| ACCOUNTING & TAX                   | 13500-45  | 1,200 sf   |  |
| GOOD WILL (DROP OFF ONLY)          | 13500-44  | 1,541 sf   |  |
| ORANGE TREE                        | 13500-43  | 1,200 sf   |  |
| T-MOBILE                           | 13500-40  | 2,666 sf   |  |
| MODISH NAILS                       | 13500-39  | 2,500 sf   |  |
| AVAILABLE                          | 13500-36  | 2,439 SF   |  |
| KID TO KID 2                       | 13500-33  | 4,000 st   |  |
| ORANGE THEORY FITNESS              | 13500-30  | 3,600 sf   |  |
| ICEBOX CRYOTHERAPY                 | 13500-29  | 1,300 sf   |  |
| MISTEA                             | 13500-28  | 1,200 sf   |  |
| H.K. DIM SUM                       | 13500-25  | 4,357 sf   |  |
| PET SUPERMARKET                    | 13500-12  | 7,982 sf   |  |
| UPTOWN CHEAPSKATE                  | 13500-9   | 4,750 sf   |  |
| H&R BLOCK                          | 13500-3   | 1,337 sf   |  |
| AVAILABLE                          | 13500-2B  | 58,015 sf  |  |
| AVAILABLE                          | 13500-2A  | 21,985 sf  |  |
| GAMES GALORE                       | 13500-1   | 2,170 sf   |  |
| WAL-MART SUPERCENTER (N.I.C.)      | 13490     | 208,497 sf |  |
| PD0 (BLDG 3,865 sf)                | 13260     | 1.02 ac    |  |
| IHOP (BLDG 5,746 sf) (NIC)         | 13250     | 1.07 ac    |  |
| MILLER'S ALE HOUSE (BLDG 9,322 sf) | 3238      | 1.23 ac    |  |
| TUTORING CLUB OF HODGES            | 13546-6   | 1,435 sf   |  |
| SUPERCUTS                          | 13546-3   | 1,164 sf   |  |
| STAR FIT YOGA                      | 13546-2   | 1,200 sf   |  |
| AVAILABLE                          | 13546-1A  | 1,800 sf   |  |
| CHIPOTLE                           | 13546-1   | 2,400 sf   |  |
| EYEGLASS WORLD                     | 13534-3   | 4,560 sf   |  |
| VERIZON WIRELESS                   | 13534-1   | 3,500 sf   |  |
| CHASE BANK (BLDG 5,278 sf)         | 13520     | 1.41 ac    |  |
| CAR WASH (N.I.C.)                  | 13480     | N/A        |  |
| FIRST WATCH                        | 13470-1   | 3,500 sf   |  |
| NOTHING BUNDT CAKES                | 13470-3   | 1,648 sf   |  |
| FIREHOUSE SUBS                     | 13470-4   | 1,930 sf   |  |
| PANDAEXPRESS                       | 13460-6   | 2,100 sf   |  |
| BARBER STUDIO 904                  | 13460-4   | 1,150 sf   |  |
| CARE SPOT (EXPRESS HEALTHCARE)     | 13460-01  | 3,250 sf   |  |
| STATE OF STREAM INCOME.            | .5 100 01 | 0,200 01   |  |