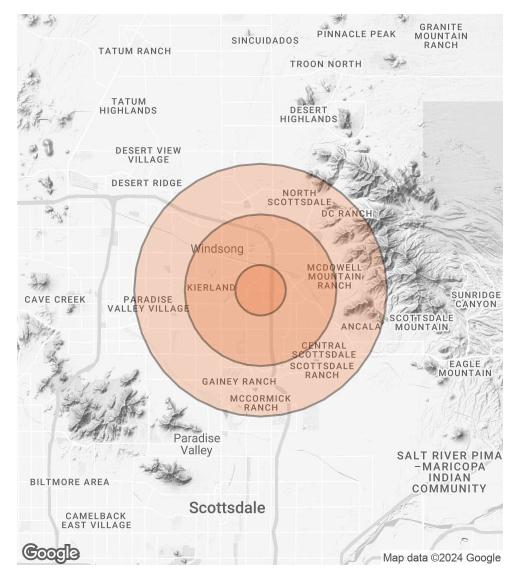

## **DEMOGRAPHICS MAP & REPORT**

| POPULATION           | 1 MILE | 3 MILES | 5 MILES |
|----------------------|--------|---------|---------|
| TOTAL POPULATION     | 5,538  | 78,297  | 178,987 |
| AVERAGE AGE          | 44     | 45      | 46      |
| AVERAGE AGE (MALE)   | 43     | 44      | 45      |
| AVERAGE AGE (FEMALE) | 45     | 47      | 47      |

## HOUSEHOLDS & INCOME 1 MILE 3 MILES 5 MILES

| TOTAL HOUSEHOLDS    | 2,643     | 36,210    | 80,307    |
|---------------------|-----------|-----------|-----------|
| # OF PERSONS PER HH | 2.1       | 2.2       | 2.2       |
| AVERAGE HH INCOME   | \$146,401 | \$164,463 | \$170,148 |
| AVERAGE HOUSE VALUE | \$885,745 | \$831,993 | \$865,656 |

\* Demographic data derived from 2020 ACS - US Census

JUSTIN HORWITZ, SIOR O: 480.425.5518

justin.horwitz@svn.com

RICHARD LEWIS JR. O: 480.425.5536 richard.lewis@svn.com AARON GUTIERREZ O: 480.425.5517 aaron.gutierrez@svn.com **SEAN ALDERMAN** O: 480.425.5520