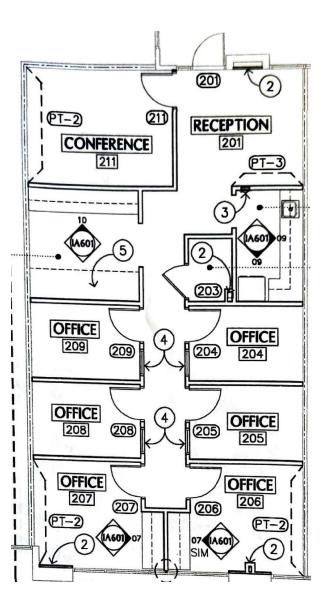

## OFFERING SUMMARY

| SALES PRICE | \$449,000<br>(±\$319 PSF)  |
|-------------|----------------------------|
| UNIT SIZE   | 1,407 SF                   |
| APN         | 215-52-063                 |
| YEAR BUILT  | 2005                       |
| 2024 CAMS   | \$351.75                   |
| 2024 TAXES  | \$2,884.06                 |
| PARKING     | 2 Covered, Reserved Spaces |