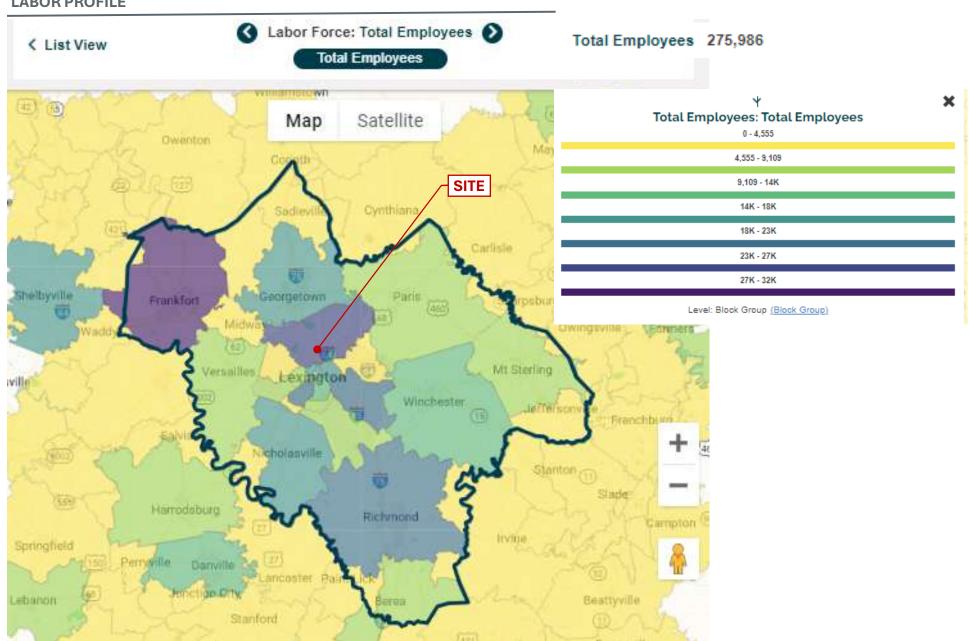

### **LABOR PROFILE**

200,000 SF TO 1,006,720 SF BUILD TO SUIT | FOR SALE OR LEASE

MANUFACTURING | R & D | F OOD | PHARMA | MEDICAL | COLD STORAGE

PROVIDENCE PLACE PARKWAY | LEXINGTON, KY

OVERALL SITE PLAN 119.8 AC.± UTILITIES