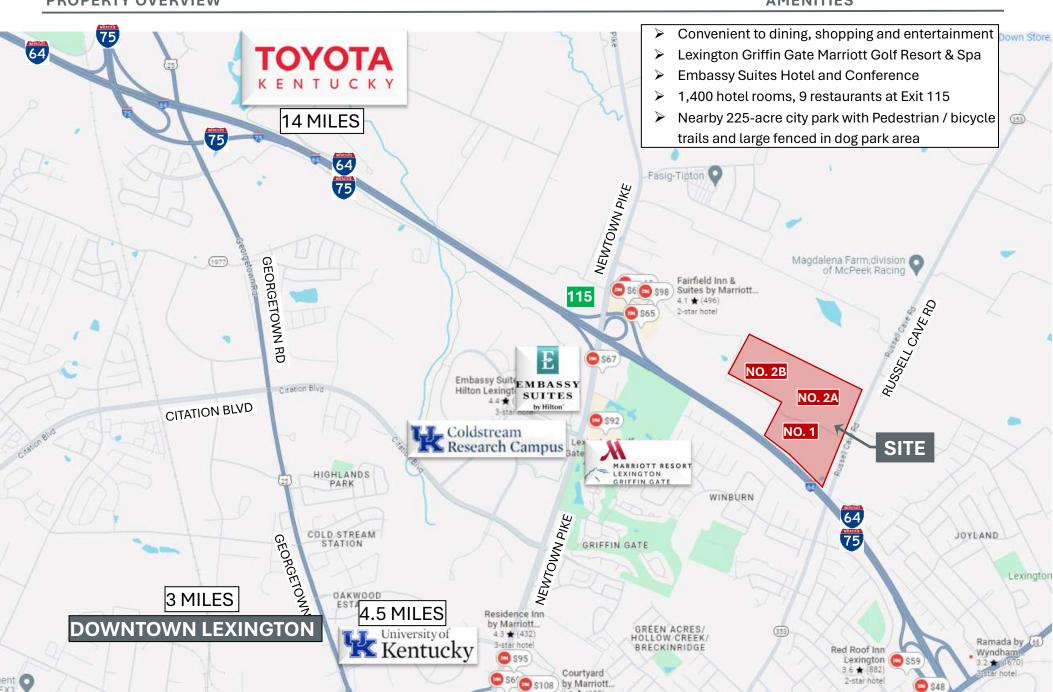

#### IDEAL LOCATION LOW BUSINESS COSTS

- Intersection of I-75/I-64 at Exit 115 Newtown Pike
- Gateway to Lexington's high-tech, higher education corridor
- > 3 miles to downtown Lexington
- 4.5 miles to University of Kentucky
- > 7.5 miles to Bluegrass Airport
- Convenient to dining, shopping and entertainment
- Lexington Griffin Gate Marriott Golf Resort & Spa
- Embassy Suites Hotel and Conference
- > 1,400 hotel rooms, 9 restaurants at Exit 115
- Nearby 225-acre city park with Pedestrian / bicycle trails and large fenced in dog park area
- Vibrant entrepreneurial community, low cost of living and high quality of life

#### **AMENITIES**

200,000 SF TO 1,006,720 SF BUILD TO SUIT | FOR SALE OR LEASE

MANUFACTURING | R & D | F OOD | PHARMA | MEDICAL | COLD STORAGE

PROVIDENCE PLACE PARKWAY | LEXINGTON, KY