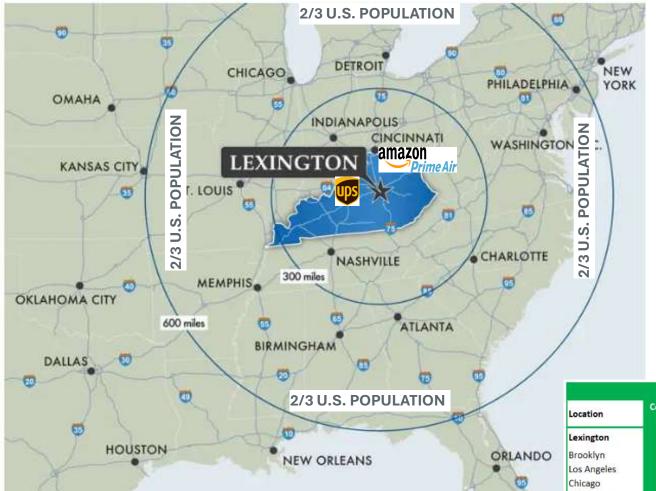

### CENTRAL LOCATION CENTRAL AIR FREIGHT LOGISTICS UPS / AMAZON PRIME AIR

Lexington is far from the middle of nowhere, in fact, it is in the middle of everything! Not only is Lexington 600 miles from over two-thirds of the US population, it sits at the crossroads of two major interstates, I-75 and I-64, giving companies here direct access to both north-south and east-west routes.