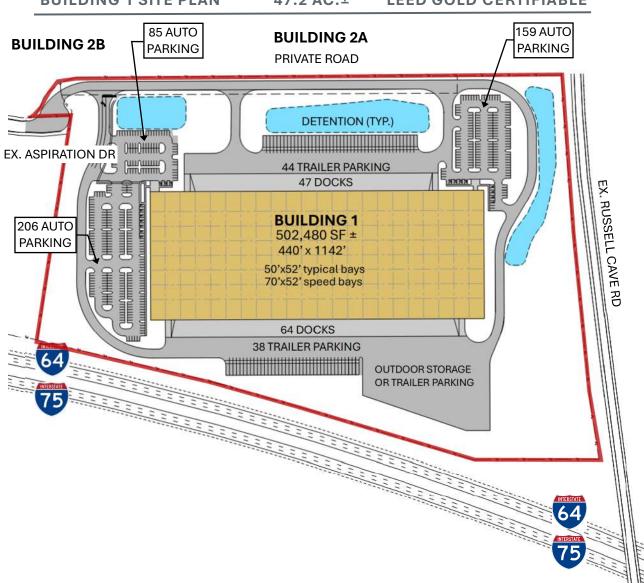

200,000 SF TO 1,006,720 SF BUILD TO SUIT | FOR SALE OR LEASE

MANUFACTURING | R & D | F OOD | PHARMA | MEDICAL | COLD STORAGE

PROVIDENCE PLACE PARKWAY | LEXINGTON, KY

**BUILDING 1 SITE PLAN** 

47.2 AC.±

LEED GOLD CERTIFIABLE

| Delivery:               | Q2 2025               |
|-------------------------|-----------------------|
| Site:                   | 47.2 Acres            |
| Square Feet:            | 200,000 to 502,480    |
| Office:                 | BTS                   |
| Clear Height:           | 40'                   |
| Building Dimensions:    |                       |
|                         | 50' x 52' / 70' x 52' |
| Column Spacing:         | Loading Bays          |
| Loading:                | Crossdock             |
| Truck Court:            | 190'                  |
| Fire Protection System: | ESFR                  |
| Dock Doors:             | Up to 111             |
| Drive-In Doors:         | 4                     |
| _Walls:                 | Insulated Concrete    |
| Floors:                 | 7"                    |
|                         | T-5 Fluorescent       |
| Warehouse Lighting:     | & Skylights           |
| Auto Parking:           | Up to 450             |
| Trailer Parking:        | 82+ Outside Storage   |
| Roof:                   | White TPO over R-24   |
| Zoning:                 | Economic Development  |