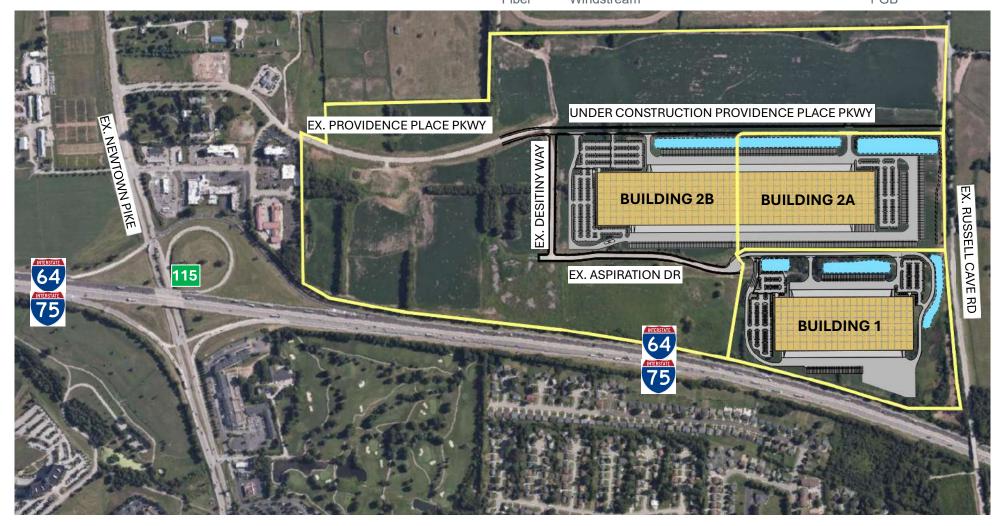

### **LABOR PROFILE**

200,000 SF TO 1,006,720 SF BUILD TO SUIT | FOR SALE OR LEASE

MANUFACTURING | R & D | F OOD | PHARMA | MEDICAL | COLD STORAGE

PROVIDENCE PLACE PARKWAY | LEXINGTON, KY

OVERALL SITE PLAN 119.8 AC.± UTILITIES

| UTILITY  | PROVIDER                       | SIZE                       |  |  |  |  |
|----------|--------------------------------|----------------------------|--|--|--|--|
| Sewer    | Lexington Fayette Urban County | 12 inch                    |  |  |  |  |
| Water    | Kentucky American Water        | 12 inch - Extension        |  |  |  |  |
| Gas      | Columbia Gas                   | 4 inch - Extension         |  |  |  |  |
| Electric | Kentucky Utilities Company     | 3 Phase ~ 12.47 kV Primary |  |  |  |  |
| Fiher    | Windstream                     | 1 GB                       |  |  |  |  |