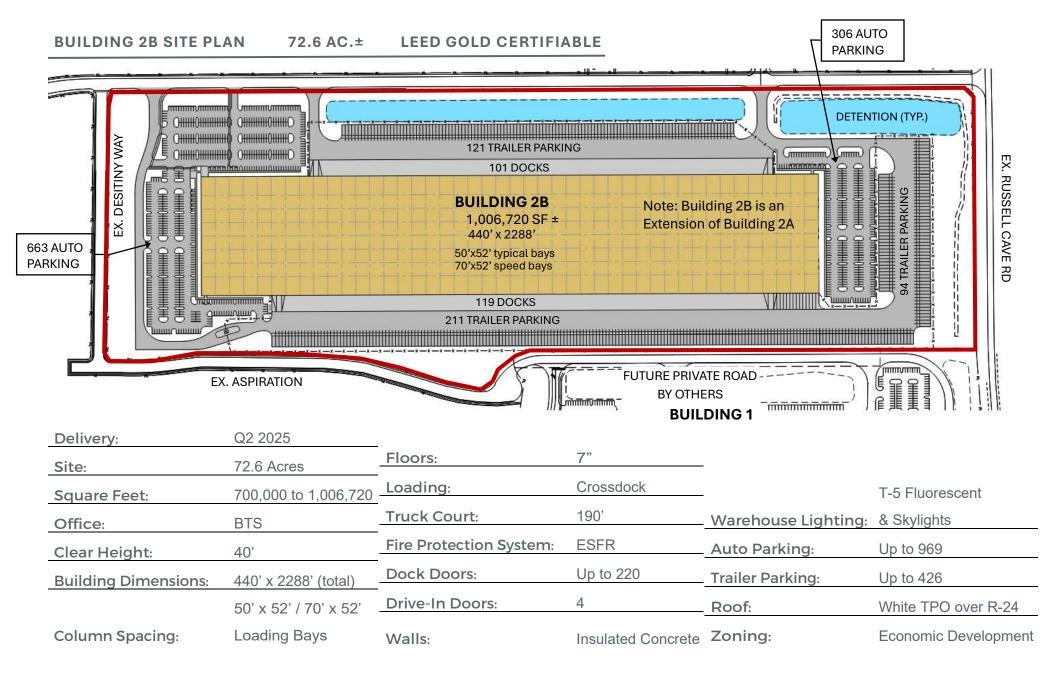

:             |                       |  |  |  |  |
| Drive-In Doors:         | 4                     |  |  |  |  |
| Walls:                  | Insulated Concrete    |  |  |  |  |
| Floors:                 | 7"                    |  |  |  |  |
|                         | T-5 Fluorescent       |  |  |  |  |
| Warehouse Lighting:     | & Skylights           |  |  |  |  |
| Auto Parking:           | Up to 395             |  |  |  |  |
| Trailer Parking:        | Up to 202             |  |  |  |  |
| Roof:                   | White TPO over R-24   |  |  |  |  |
| Zoning:                 | Economic Development  |  |  |  |  |

200,000 SF TO 1,006,720 SF BUILD TO SUIT | FOR SALE OR LEASE

MANUFACTURING | R & D | F OOD | PHARMA | MEDICAL | COLD STORAGE

PROVIDENCE PLACE PARKWAY | LEXINGTON, KY





200,000 SF TO 1,006,720 SF BUILD TO SUIT | FOR SALE OR LEASE

MANUFACTURING | R & D | F OOD | PHARMA | MEDICAL | COLD STORAGE

PROVIDENCE PLACE PARKWAY | LEXINGTON, KY PROPERTY OVERVIEW



#### **AMENITIES**



200,000 SF TO 1,006,720 SF BUILD TO SUIT | FOR SALE OR LEASE

MANUFACTURING | R & D | F OOD | PHARMA | MEDICAL | COLD STORAGE

PROVIDENCE PLACE PARKWAY | LEXINGTON, KY

### MAJOR REGIONAL EMPLOYERS



| COMPANY                     | COUNTY ~   | INDUSTRY ▼           | EMPLOYEES ↓↓ | COMPANY                      | COUNTY     | INDUSTRY           | ▼ EMPLOYEES ↓ | COMPANY                              | COUNTY     | INDUSTRY           | <b>▼</b> EMPLOYEES |
|-----------------------------|------------|----------------------|--------------|------------------------------|------------|--