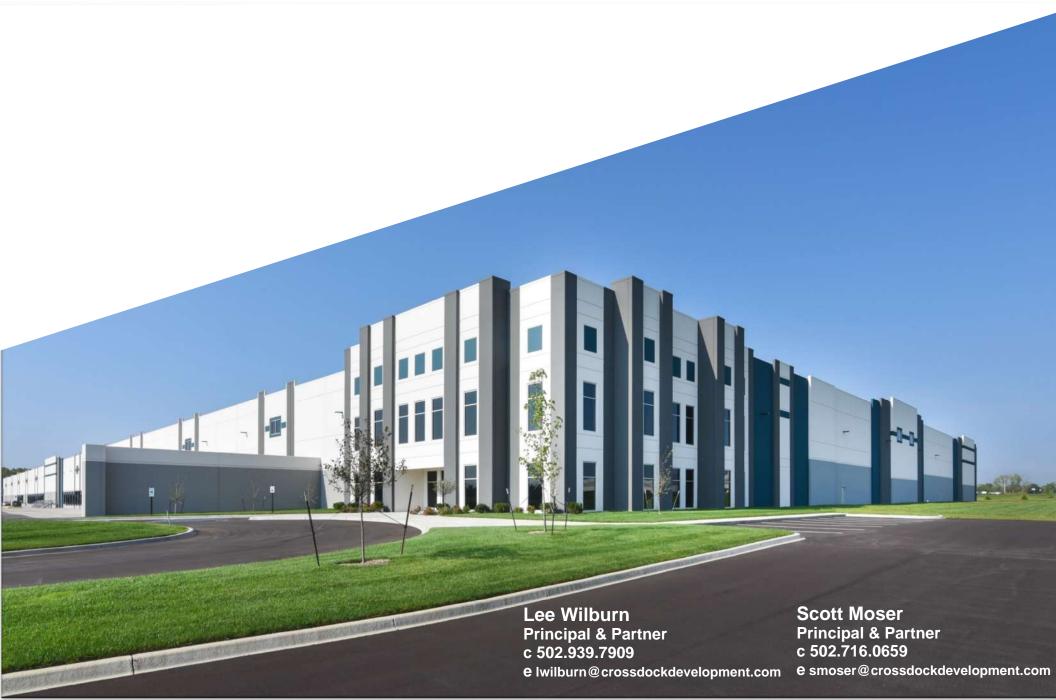

200,000 SF TO 1,006,720 SF BUILD TO SUIT | FOR SALE OR LEASE

MANUFACTURING | R & D | F OOD | PHARMA | MEDICAL | COLD STORAGE

PROVIDENCE PLACE PARKWAY | LEXINGTON, KY





200,000 SF TO 1,006,720 SF BUILD TO SUIT | FOR SALE OR LEASE

MANUFACTURING | R & D | F OOD | PHARMA | MEDICAL | COLD STORAGE

PROVIDENCE PLACE PARKWAY | LEXINGTON, KY



### CENTRAL LOCATION CENTRAL AIR FREIGHT LOGISTICS UPS / AMAZON PRIME AIR

Lexington is far from the middle of nowhere, in fact, it is in the middle of everything! Not only is Lexington 600 miles from over two-thirds of the US population, it sits at the crossroads of two major interstates, I-75 and I-64, giving companies here direct access to both north-south and east-west routes.



#### IDEAL LOCATION LOW BUSINESS COSTS

- Intersection of I-75/I-64 at Exit 115 Newtown Pike
- Gateway to Lexington's high-tech, higher education corridor
- > 3 miles to downtown Lexington
- 4.5 miles to University of Kentucky
- > 7.5 miles