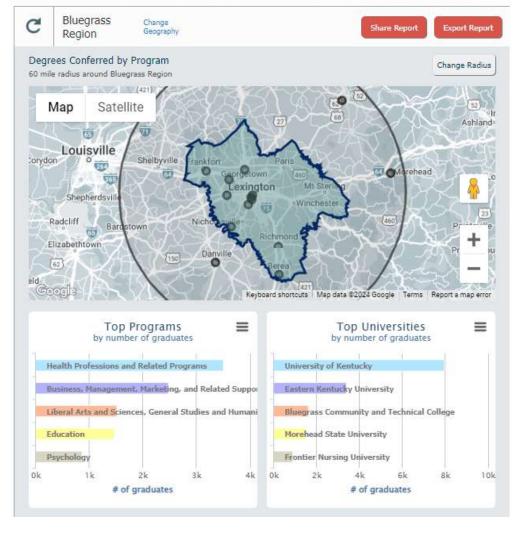

#### **EDUCATED WORKFORCE**

Anchored by the state's flagship university, the University of Kentucky, the Bluegrass boasts 10 colleges and universities within 40 miles of Lexington. In addition, Lexington has four other professional and technical colleges. In total, nearly 70,000 students are enrolled in institutions of higher learning in the Bluegrass, awarding more than 18,000 degrees and credentials annually. Among cities over 300,000 in population, the U.S. Census Bureau ranks Lexington as the 11th most highly educated in the nation (based on the 45% of the population 25 years or older holding at least a bachelor's degree). Even more impressive, 19.3% of the population has a graduate or professional degree, ranking Lexington the 10th most highly educated city.