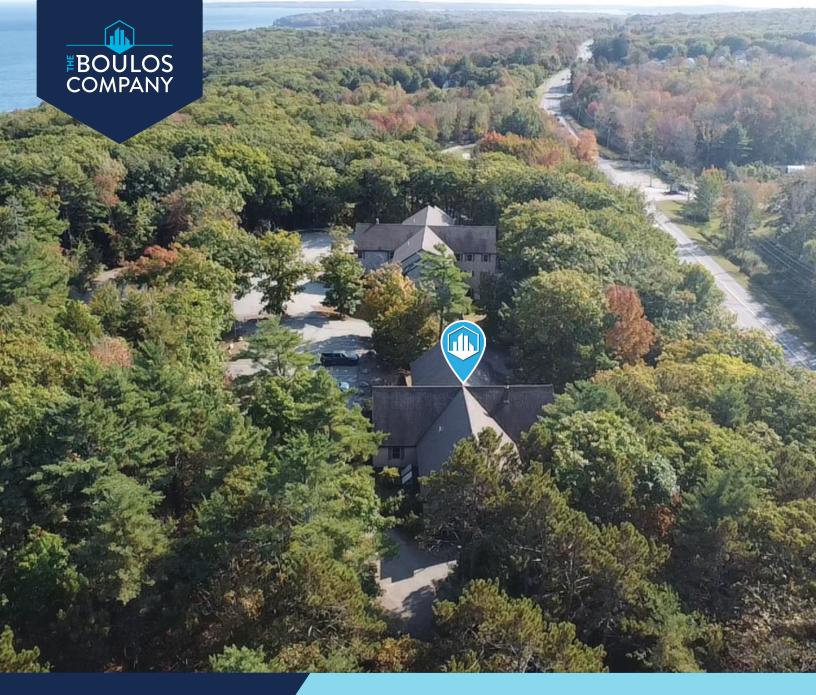

6 MADELYN WAY, ROCKPORT, ME 04841

- Single-story standalone office building for lease. ADA accessible, former medical office space.
- Twenty one (21) parking spaces available and included in the lease.
- High-visibility location for signage along Route 1. Private, wooded surroundings for the building.
- Lease Rate: \$14.00/SF NNN

## PROPERTY DETAILS

| 000000000000000000000000000000000000000 | HETE HO                          |
|-----------------------------------------|----------------------------------|
| OWNER OF RECORD                         | HFTF, LLC                        |
| ASSESSOR'S REFERENCE                    | Map 75, Lot 1                    |
| BOOK/PAGE                               | 5764/265                         |
| BUILDING SIZE                           | 4,400± SF                        |
| LOT SIZE                                | 4.66± Acres                      |
| LOT FRONTAGE                            | 150' on Route 1                  |
| DATE AVAILABLE                          | Immediately                      |
| YEAR BUILT                              | 2006                             |
| RESTROOMS                               | Private restroom                 |
| WATER/SEWER                             | Private                          |
| HVAC                                    | Forced Hot Air, Oil Boiler       |
| PARKING                                 | Up to 26 spots                   |
| ZONING                                  | 907 - Mixed Business Residential |
| LEASE RATE                              | \$14.00/SF NNN                   |
| NNN EXPENSES                            | \$4.00/SF (est.)                 |