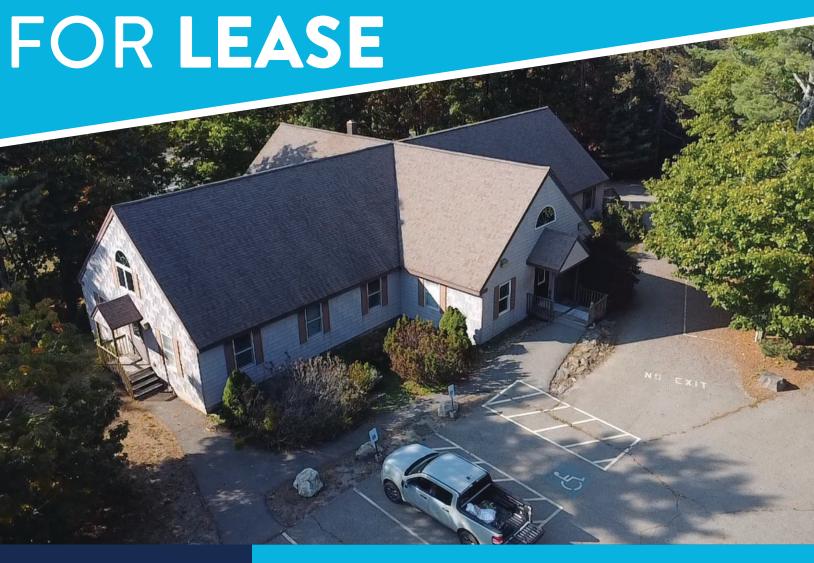

6 MADELYN WAY, ROCKPORT, ME 04841

- Single-story standalone office building for lease. ADA accessible, former medical office space.
- Twenty one (21) parking spaces available and included in the lease.
- High-visibility location for signage along Route 1. Private, wooded surroundings for the building.
- Lease Rate: \$14.00/SF NNN

## 6 MADELYN WAY ROCKPORT, ME 04841