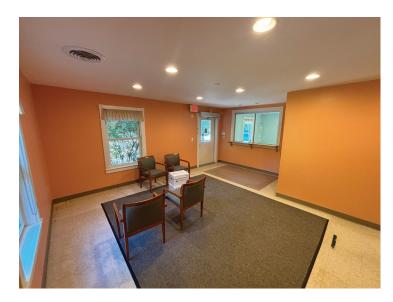

6 MADELYN WAY, ROCKPORT, ME 04841

- Single-story standalone office building for lease. ADA accessible, former medical office space.
- Twenty one (21) parking spaces available and included in the lease.
- High-visibility location for signage along Route 1. Private, wooded surroundings for the building.
- Lease Rate: \$14.00/SF NNN

## PROPERTY DETAILS

| 000000000000000000000000000000000000000 | HETE HO                          |
|-----------------------------------------|----------------------------------|
| OWNER OF RECORD                         | HFTF, LLC                        |
| ASSESSOR'S REFERENCE                    | Map 75, Lot 1                    |
| BOOK/PAGE                               | 5764/265                         |
| BUILDING SIZE                           | 4,400± SF                        |
| LOT SIZE                                | 4.66± Acres                      |
| LOT FRONTAGE                            | 150' on Route 1                  |
| DATE AVAILABLE                          | Immediately                      |
| YEAR BUILT                              | 2006                             |
| RESTROOMS                               | Private restroom                 |
| WATER/SEWER                             | Private                          |
| HVAC                                    | Forced Hot Air, Oil Boiler       |
| PARKING                                 | Up to 26 spots                   |
| ZONING                                  | 907 - Mixed Business Residential |
| LEASE RATE                              | \$14.00/SF NNN                   |
| NNN EXPENSES                            | \$4.00/SF (est.)                 |