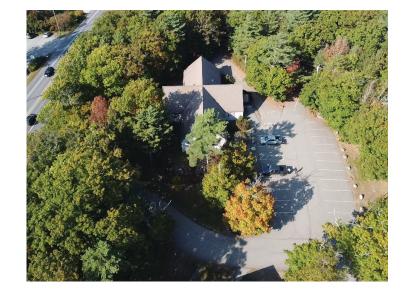

6 MADELYN WAY, ROCKPORT, ME 04841

- Single-story standalone office building for lease. ADA accessible, former medical office space.
- Twenty one (21) parking spaces available and included in the lease.
- High-visibility location for signage along Route 1. Private, wooded surroundings for the building.
- Lease Rate: \$14.00/SF NNN

## PROPERTY DETAILS

| 000000000000000000000000000000000000000 | HETE HO                          |
|-----------------------------------------|----------------------------------|
| OWNER OF RECORD                         | HFTF, LLC                        |
| ASSESSOR'S REFERENCE                    | Map 75, Lot 1                    |
| BOOK/PAGE                               | 5764/265                         |
| BUILDING SIZE                           | 4,400± SF                        |
| LOT SIZE                                | 4.66± Acres                      |
| LOT FRONTAGE                            | 150' on Route 1                  |
| DATE AVAILABLE                          | Immediately                      |
| YEAR BUILT                              | 2006                             |
| RESTROOMS                               | Private restroom                 |
| WATER/SEWER                             | Private                          |
| HVAC                                    | Forced Hot Air, Oil Boiler       |
| PARKING                                 | Up to 26 spots                   |
| ZONING                                  | 907 - Mixed Business Residential |
| LEASE RATE                              | \$14.00/SF NNN                   |
| NNN EXPENSES                            | \$4.00/SF (est.)                 |