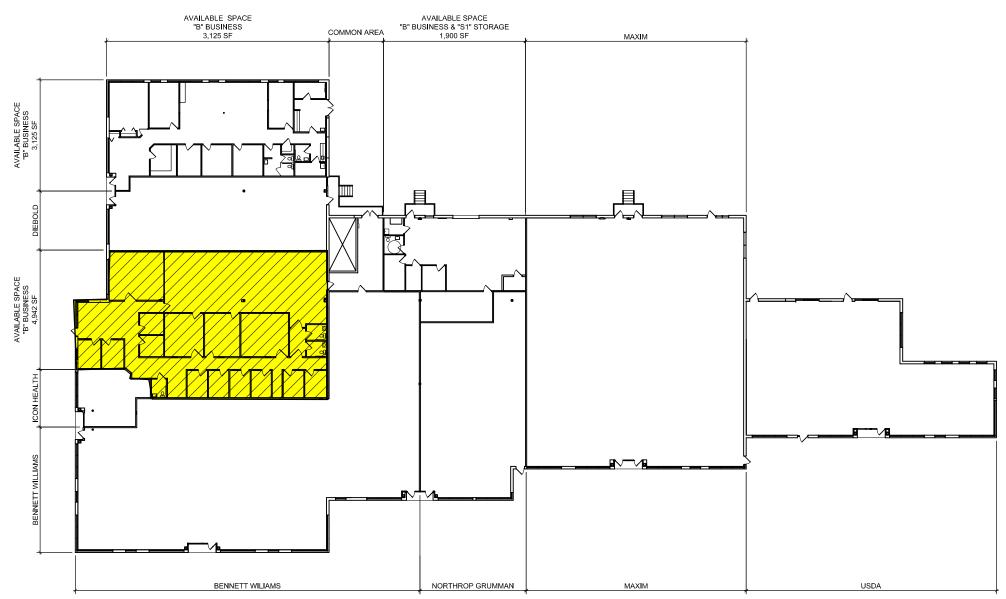

## MEADOWLANDS BUSINESS CENTER LOT #13 - BUILDING #1 (3532 CONCORD ROAD, YORK, PA 17402) SITE PLAN

# MEADOWLANDS BUSINESS CENTER LOT #13 - BUILDING #1 (3532 CONCORD ROAD, YORK, PA 17402) 4,942 SF - OVERALL FLOOR PLAN "B" BUSINESS