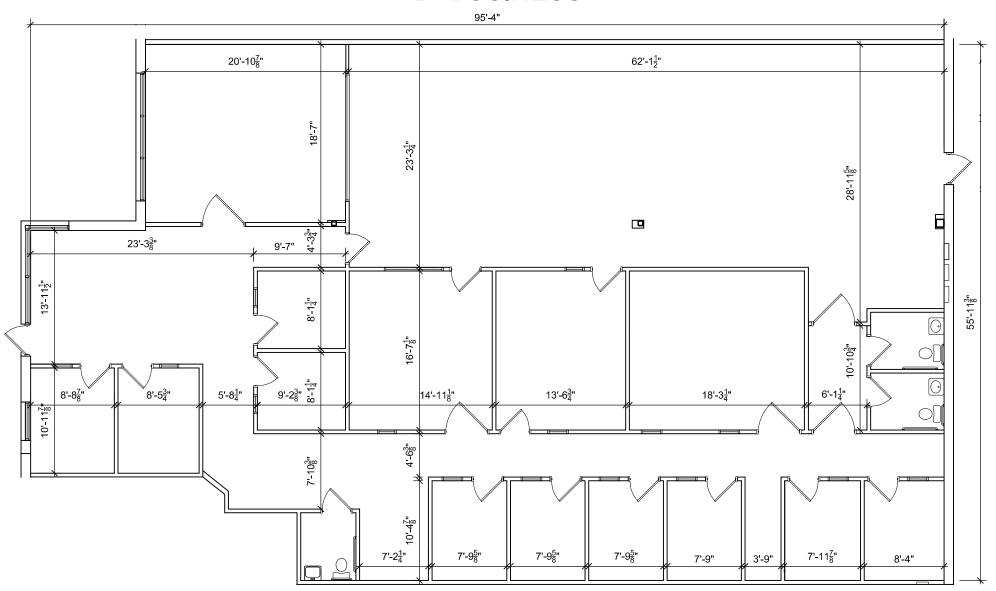

# MEADOWLANDS BUSINESS CENTER LOT #13 - BUILDING #1 (3532 CONCORD ROAD, YORK, PA 17402) 4,942 SF - DIMENSIONED FLOOR PLAN "B" BUSINESS