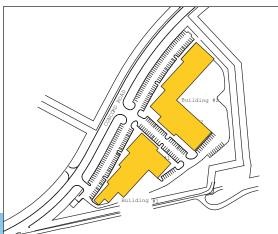

### Meadowlands Business Center - Concord Road, York PA

- 39,317 SF Flex/Office Facility (Building #1)
- 49,986 SF Flex/Office Facility (Building #2)
- 14' Clear Height
- Docks and Drive-In Doors Available
- 480V-3 Phase Power
- Natural Gas
- Well-Established Office Center
- Excellent Access to Interstate 83 and Route 30

## MEADOWLANDS BUSINESS CENTER LOT #13 - BUILDING #1 (3532 CONCORD ROAD, YORK, PA 17402) SITE PLAN