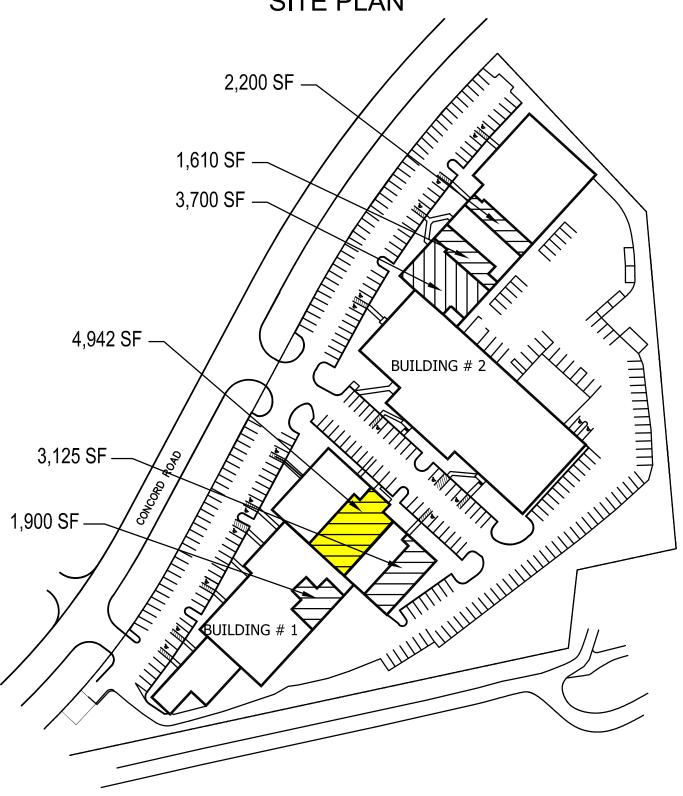

## MEADOWLANDS BUSINESS CENTER LOT #13 - BUILDING #1 (3532 CONCORD ROAD, YORK, PA 17402) SITE PLAN

# MEADOWLANDS BUSINESS CENTER LOT #13 - BUILDING #1 (3532 CONCORD ROAD, YORK, PA 17402) 4,942 SF - OVERALL FLOOR PLAN "B" BUSINESS

# MEADOWLANDS BUSINESS CENTER LOT #13 - BUILDING #1 (3532 CONCORD ROAD, YORK, PA 17402) 4,942 SF - DIMENSIONED FLOOR PLAN "B" BUSINESS