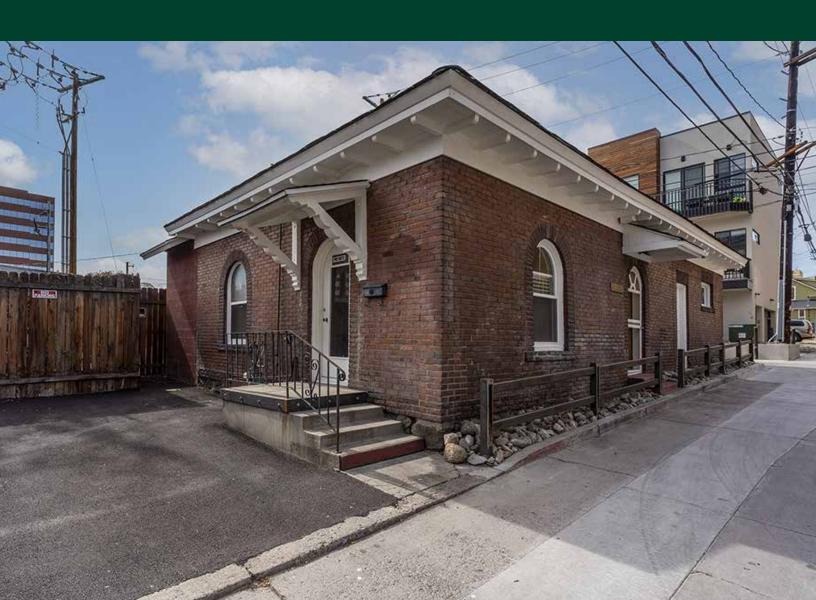

## Property Information

Originally built in 1930, 120 Pickard is a small piece of Reno history. been tastefully downtown lt has remodeled, highlighting it's old-fashioned look but with a new modern twist. Renovations include new flooring throughout, new paint, new upgraded new breakroom cabinets and restroom vanity, high end quartz breakroom countertop, and a custom lit bollard railing in front of the building.

120 Pickard is located between Sierra and Hill, South of Court Street. It's next to the new Ally apartment building and a couple of Reno's favorite restaurants; Royce and Granite Street Eatery. 120 Pickard is walkable to many retail amenities, the Courthouse, and Wingfield Park.