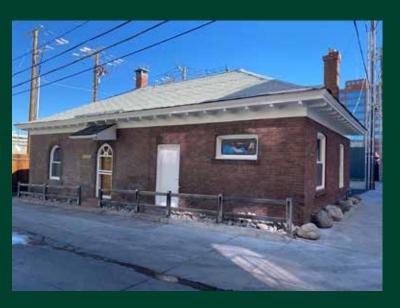

## Property Information

Originally built in 1930, 120 Pickard is a small piece of Reno history. been tastefully downtown lt has remodeled, highlighting it's old-fashioned look but with a new modern twist. Renovations include new flooring throughout, new paint, new upgraded new breakroom cabinets and restroom vanity, high end quartz breakroom countertop, and a custom lit bollard railing in front of the building.

120 Pickard is located between Sierra and Hill, South of Court Street. It's next to the new Ally apartment building and a couple of Reno's favorite restaurants; Royce and Granite Street Eatery. 120 Pickard is walkable to many retail amenities, the Courthouse, and Wingfield Park.