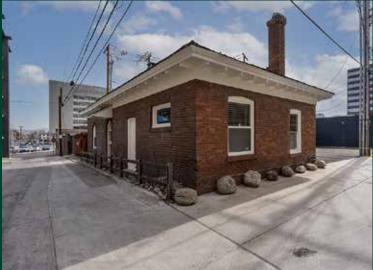

## Property Information

Originally built in 1930, 120 Pickard is a small piece of Reno history. been tastefully downtown lt has remodeled, highlighting it's old-fashioned look but with a new modern twist. Renovations include new flooring throughout, new paint, new upgraded new breakroom cabinets and restroom vanity, high end quartz breakroom countertop, and a custom lit bollard railing in front of the building.

120 Pickard is located between Sierra and Hill, South of Court Street. It's next to the new Ally apartment building and a couple of Reno's favorite restaurants; Royce and Granite Street Eatery. 120 Pickard is walkable to many retail amenities, the Courthouse, and Wingfield Park.