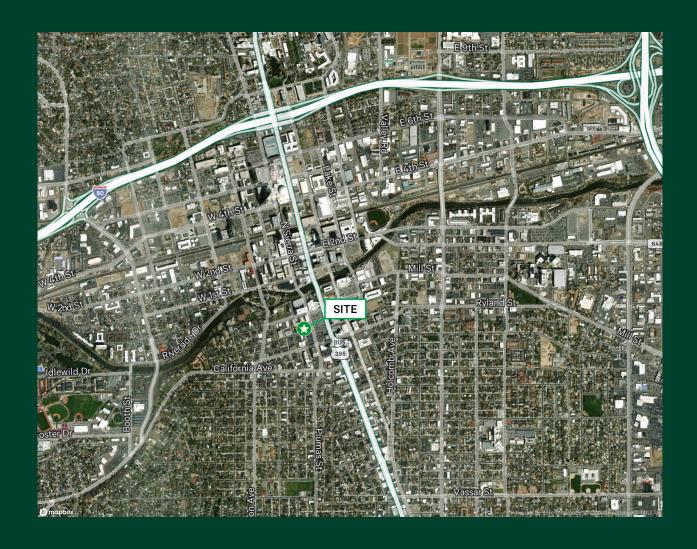

120 Pickard is located between Sierra and Hill, South of Court Street. It's next to the new Ally apartment building and a couple of Reno's favorite restaurants; Royce and Granite Street Eatery. 120 Pickard is walkable to many retail amenities, the Courthouse, and Wingfield Park.