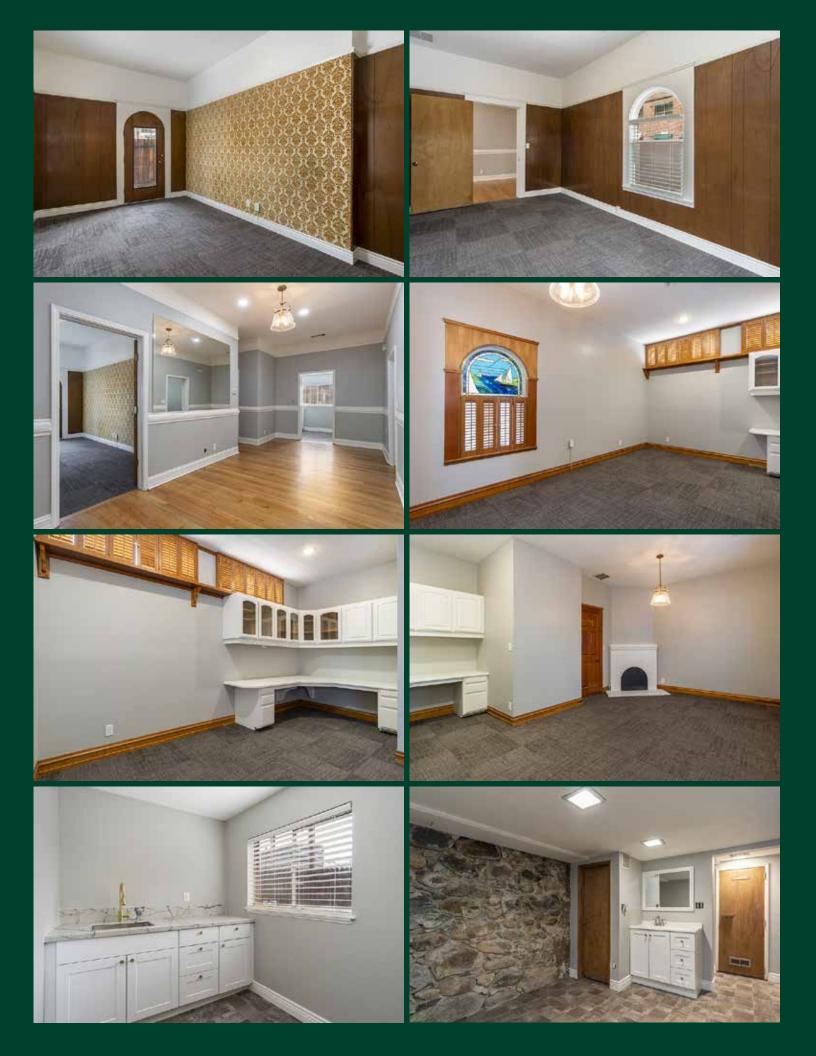

## Property Information

Originally built in 1930, 120 Pickard is a small piece of Reno history. been tastefully downtown lt has remodeled, highlighting it's old-fashioned look but with a new modern twist. Renovations include new flooring throughout, new paint, new upgraded new breakroom cabinets and restroom vanity, high end quartz breakroom countertop, and a custom lit bollard railing in front of the building.

- + 1,234 SF Available
- + \$2.25 PSF/Month
- + Modified Gross Excluding Utilities & Janitorial
- + 4 Offices
- + 1 Conference Room/Bull Pen
- + 2 Private Restrooms
- + 1 Breakroom
- + 11 1/2 Foot Ceilings Throughout
- + Bonus Basement Area Includes a Shower & Vanity (not included in RSF)