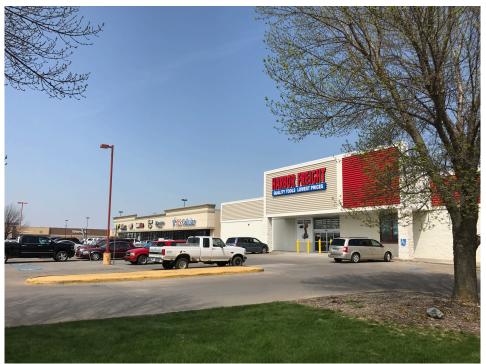

### **Property Description:**

Harbor Freight Tool Anchored Building with approximately 3 years remaining.

#### **Salient Data:**

- 9,191 Square Feet of Available to Lease
- · 2.01 Acres of Land
- Zoned B-2
- 11,370 Vehicles Pass Site Daily
- All Masonry Constructed in 1997
- Two Loading Docks
- · 103 Parking Spaces plus cross-parking
- 11.93% Proforma Cap Rate with vacant space leasing at \$9.00 PSF, NET, Annually
- 7.33% Cap Rate on Existing Income