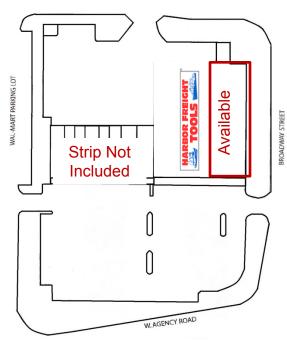

## **Investment Property**

104 West Agency Street West Burlington, Iowa





### **Property Description:**

Harbor Freight Tool Anchored Building with approximately 3 years remaining.

### **Exclusively Offered:**

For Sale \$1,800,000

#### **Salient Data:**

- 9,191 Square Feet of Available to Lease
- · 2.01 Acres of Land
- Zoned B-2
- 11,370 Vehicles Pass Site Daily
- All Masonry Constructed in 1997
- Two Loading Docks
- · 103 Parking Spaces plus cross-parking
- 11.93% Proforma Cap Rate with vacant space leasing at \$9.00 PSF, NET, Annually
- 7.33% Cap Rate on Existing Income



#### **Contact:**

Ted Rebitzer or Andy Doyle QC Iowa Realty Commercial

Tel: 563.332.6682 Fax: 563.332.6657

Email: tedr@qciowarealty.com 201 W Second Street, Suite 900

Davenport, IA 52801

www.QClowaRealty.com



We obtained the information above from sources we believe to be reliable. However, we have not verified its accuracy and make no guarantee, warranty or representation about it. It is submitted subject to the possibility of errors, omissions, change of price, rental or other conditions, prior sale, lease or financing, or withdrawal without notice. We include projections, opinions, assumptions or estimates for example only, and they may not represent current or future performance of the property. Please conduct due diligence with your legal and tax advisors.

Strip Not Included