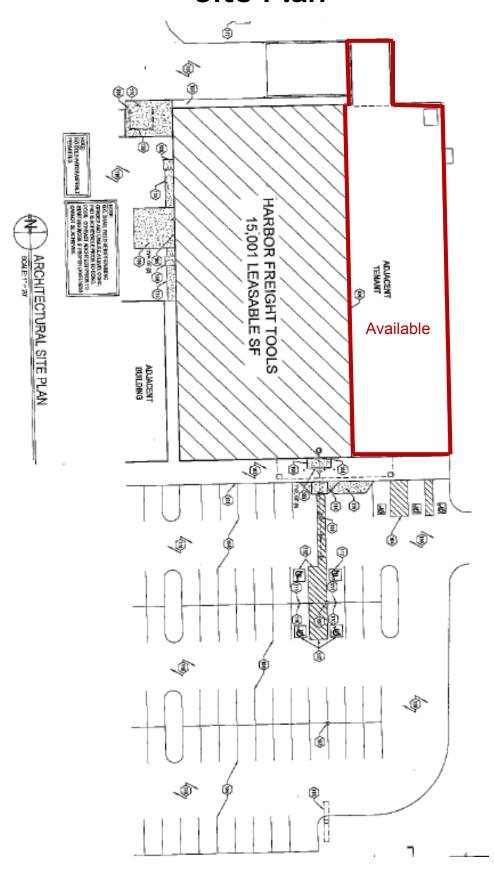

### **Property Description:**

Harbor Freight Tool Anchored Building with approximately 3 years remaining.

#### **Salient Data:**

- 9,191 Square Feet of Available to Lease
- · 2.01 Acres of Land
- Zoned B-2
- 11,370 Vehicles Pass Site Daily
- All Masonry Constructed in 1997
- Two Loading Docks
- · 103 Parking Spaces plus cross-parking
- 11.93% Proforma Cap Rate with vacant space leasing at \$9.00 PSF, NET, Annually
- 7.33% Cap Rate on Existing Income

# Site Plan