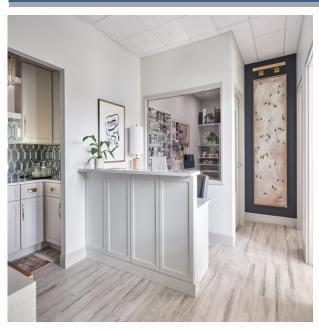

## 215 S Main St Suite 306 Davidson, NC 28036 Stowe's Corner

- Luxury top floor office condo with 818+/- Rentable square feet
- 612 +/- Usable square feet
- High-end interior design throughout recently remodeled office
- Stunning kitchenette with glass backsplash and Silestone counter tops
- 2 private offices and 1 conference room
- Reception area
- 2 reserved covered parking spots