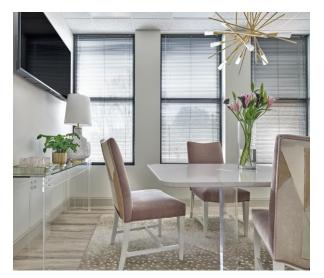

## 215 S Main St Suite 306 Davidson, NC 28036 Stowe's Corner

- Luxury top floor office condo with 818+/- Rentable square feet
- 612 +/- Usable square feet
- High-end interior design throughout recently remodeled office
- Stunning kitchenette with glass backsplash and Silestone counter tops
- 2 private offices and 1 conference room
- Reception area
- 2 reserved covered parking spots