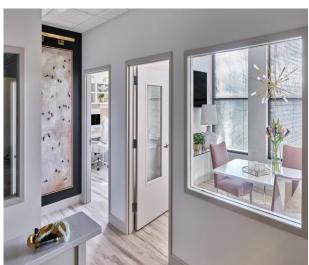

## 215 S Main St Suite 306 Davidson, NC 28036 Stowe's Corner

- Luxury top floor office condo with 818+/- Rentable square feet
- 612 +/- Usable square feet
- High-end interior design throughout recently remodeled office
- Stunning kitchenette with glass backsplash and Silestone counter tops
- 2 private offices and 1 conference room
- Reception area
- 2 reserved covered parking spots