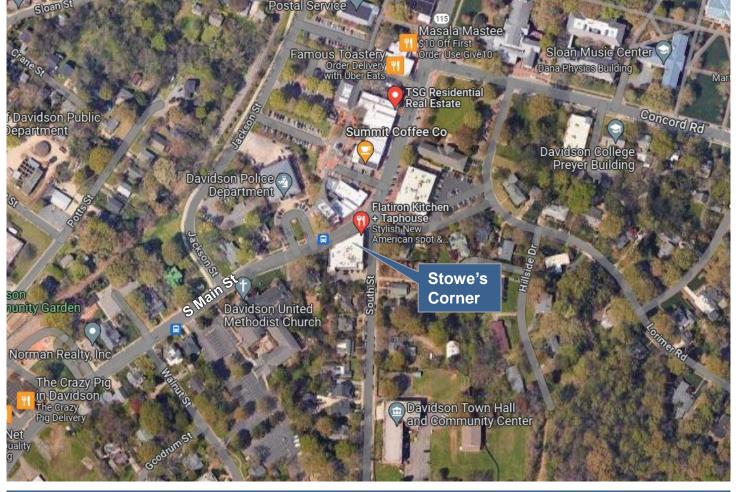

## **ASKING PRICE \$575,000**

2402

Catawba Ave

The Stowe Building lies in the heart of Davidson at the intersection of Main Street and South Street. The building's first floor is home to a local favorite restaurant, Flatiron Kitchen + Taphouse. The second and third floors are business condominiums. Walk to retail shopping, restaurants and Davidson Town Green and Davidson College.

 Demographics
 1 mile
 3 mile
 5 mile

 Population
 5,390
 24,637
 53,043

 Average Household Income
 \$81,525
 \$90,650
 \$93,885

Conveniently located:

- 0.1 miles from Davidson College
- 0.2 miles from Davidson Town Hall & Community Center
- 1.0 miles from interstate 77