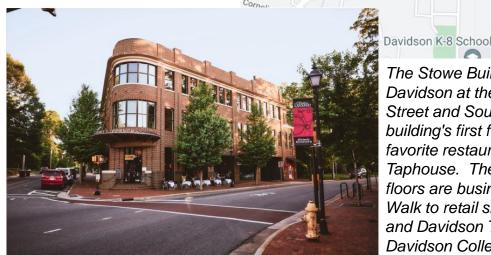

## **ASKING PRICE \$575,000**

2402

Catawba Ave

The Stowe Building lies in the heart of Davidson at the intersection of Main Street and South Street. The building's first floor is home to a local favorite restaurant, Flatiron Kitchen + Taphouse. The second and third floors are business condominiums. Walk to retail shopping, restaurants and Davidson Town Green and Davidson College.