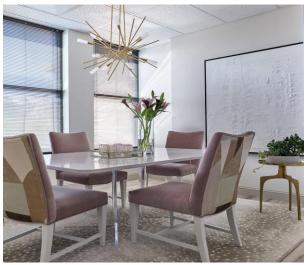

## 215 S Main St Suite 306 Davidson, NC 28036 Stowe's Corner

- Luxury top floor office condo with 818+/- Rentable square feet
- 612 +/- Usable square feet
- High-end interior design throughout recently remodeled office
- Stunning kitchenette with glass backsplash and Silestone counter tops
- 2 private offices and 1 conference room
- Reception area
- 2 reserved covered parking spots