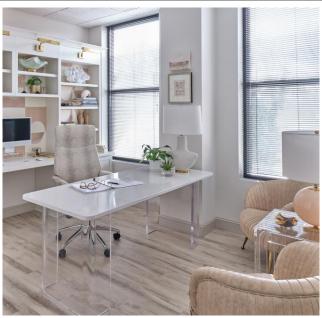

## 215 S Main St Suite 306 Davidson, NC 28036 Stowe's Corner

- Luxury top floor office condo with 818+/- Rentable square feet
- 612 +/- Usable square feet
- High-end interior design throughout recently remodeled office
- Stunning kitchenette with glass backsplash and Silestone counter tops
- 2 private offices and 1 conference room
- Reception area
- 2 reserved covered parking spots