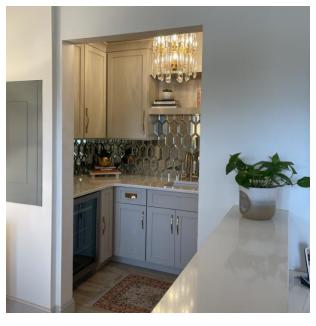

## 215 S Main St Suite 306 Davidson, NC 28036 Stowe's Corner

- Luxury top floor office condo with 818+/- Rentable square feet
- 612 +/- Usable square feet
- High-end interior design throughout recently remodeled office
- Stunning kitchenette with glass backsplash and Silestone counter tops
- 2 private offices and 1 conference room
- Reception area
- 2 reserved covered parking spots