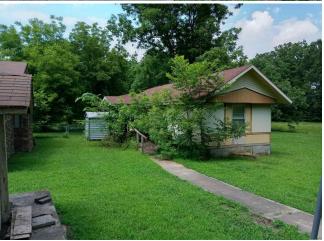

#### 8524 Marche Lateral Rd

\$500,000

Stunning large early 90's traditional home and trailer that sits on 5.13 acres of land with another 4.78 acres across the street. Located in the beautiful, rural Marche subdivision. This property is located in a NICE, QUIET AREA surrounded with green belt. A PERFECT place for kids and pets! Bring your Smores and enjoy the natural picturesque of this property....

- Bring your Smores and enjoy the natural picturesque of this property.
- Stunning large early 90's traditional home and trailer that sits on 5.13 acres of land with another 4.78 acres across the street.
- Located in the beautiful, rural Marche subdivision.
- This property is located in a NICE, QUIET AREA surrounded with green belt. This property is located in a NICE, QUIET AREA surrounded with green belt