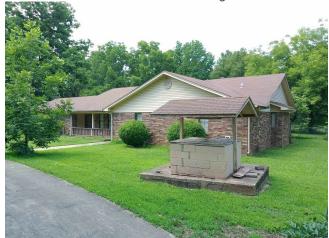

#### 8524 Marche Lateral Rd

\$500,000

Stunning large early 90's traditional home and trailer that sits on 5.13 acres of land with another 4.78 acres across the street. Located in the beautiful, rural Marche subdivision. This property is located in a NICE, QUIET AREA surrounded with green belt. A PERFECT place for kids and pets! Bring your Smores and enjoy the natural picturesque of this property....

- Bring your Smores and enjoy the natural picturesque of this property.
- Stunning large early 90's traditional home and trailer that sits on 5.13 acres of land with another 4.78 acres across the street.
- Located in the beautiful, rural Marche subdivision.
- This property is located in a NICE, QUIET AREA surrounded with green belt. This property is located in a NICE, QUIET AREA surrounded with green belt