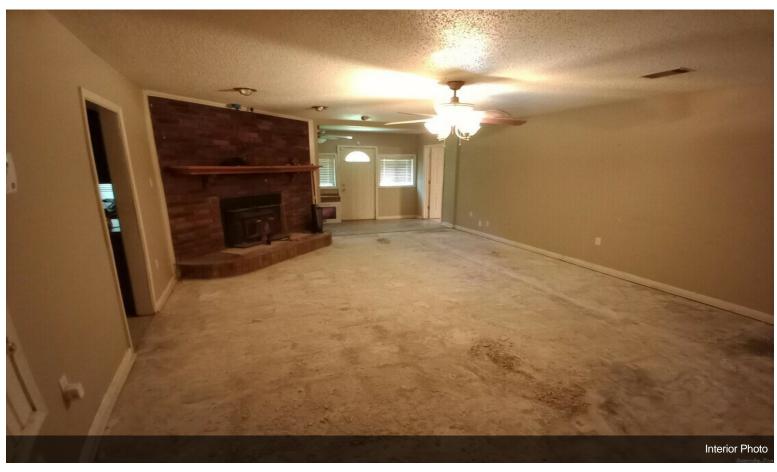

#### 8524 Marche Lateral Rd

\$500,000

Stunning large early 90's traditional home and trailer that sits on 5.13 acres of land with another 4.78 acres across the street. Located in the beautiful, rural Marche subdivision. This property is located in a NICE, QUIET AREA surrounded with green belt. A PERFECT place for kids and pets! Bring your Smores and enjoy the natural picturesque of this property....

- Bring your Smores and enjoy the natural picturesque of this property.
- Stunning large early 90's traditional home and trailer that sits on 5.13 acres of land with another 4.78 acres across the street.
- Located in the beautiful, rural Marche subdivision.
- This property is located in a NICE, QUIET AREA surrounded with green belt. This property is located in a NICE, QUIET AREA surrounded with green belt