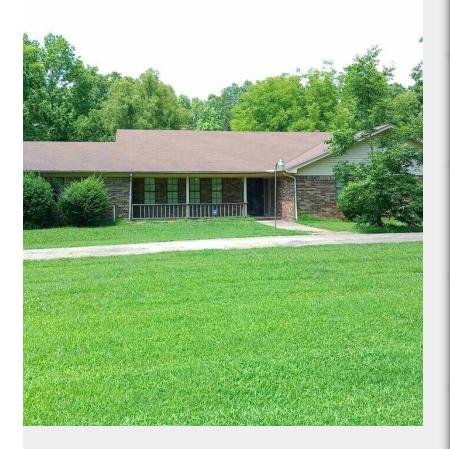

#### 8524 Marche Lateral Rd

\$500,000

Stunning large early 90's traditional home and trailer that sits on 5.13 acres of land with another 4.78 acres across the street. Located in the beautiful, rural Marche subdivision. This property is located in a NICE, QUIET AREA surrounded with green belt. A PERFECT place for kids and pets! Bring your Smores and enjoy the natural picturesque of this property....

- Bring your Smores and enjoy the natural picturesque of this property.
- Stunning large early 90's traditional home and trailer that sits on 5.13 acres of land with another 4.78 acres across the street.
- Located in the beautiful, rural Marche subdivision.
- This property is located in a NICE, QUIET AREA surrounded with green belt. This property is located in a NICE, QUIET AREA surrounded with green belt