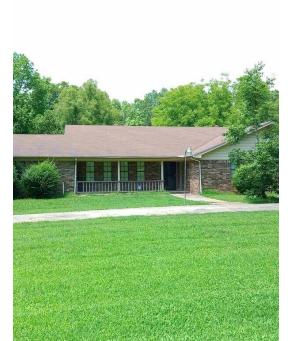

#### 8524 Marche Lateral Rd

\$500,000

Stunning large early 90's traditional home and trailer that sits on 5.13 acres of land with another 4.78 acres across the street. Located in the beautiful, rural Marche subdivision. This property is located in a NICE, QUIET AREA surrounded with green belt. A PERFECT place for kids and pets! Bring your Smores and enjoy the natural picturesque of this property....

- Bring your Smores and enjoy the natural picturesque of this property.
- Stunning large early 90's traditional home and trailer that sits on 5.13 acres of land with another 4.78 acres across the street.
- Located in the beautiful, rural Marche subdivision.
- This property is located in a NICE, QUIET AREA surrounded with green belt. This property is located in a NICE, QUIET AREA surrounded with green belt