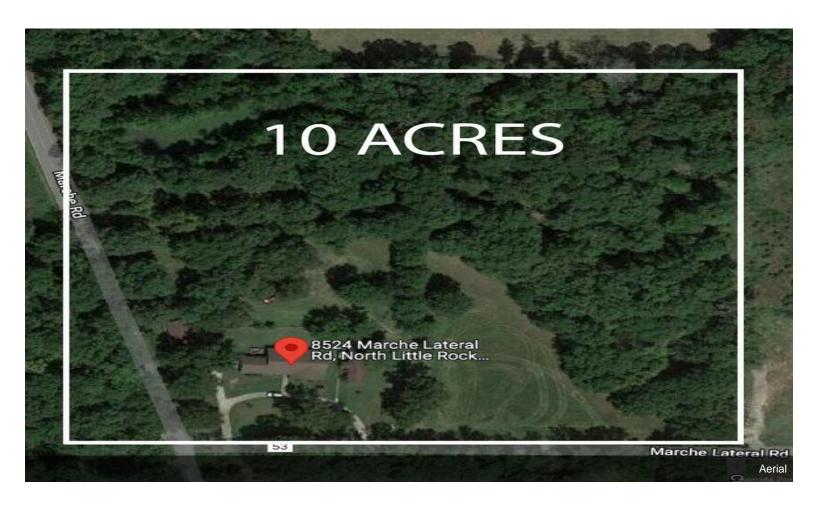

#### 8524 Marche Lateral Rd

\$500,000

Stunning large early 90's traditional home and trailer that sits on 5.13 acres of land with another 4.78 acres across the street. Located in the beautiful, rural Marche subdivision. This property is located in a NICE, QUIET AREA surrounded with green belt. A PERFECT place for kids and pets! Bring your Smores and enjoy the natural picturesque of this property....

- Bring your Smores and enjoy the natural picturesque of this property.
- Stunning large early 90's traditional home and trailer that sits on 5.13 acres of land with another 4.78 acres across the street.
- Located in the beautiful, rural Marche subdivision.
- This property is located in a NICE, QUIET AREA surrounded with green belt. This property is located in a NICE, QUIET AREA surrounded with green belt