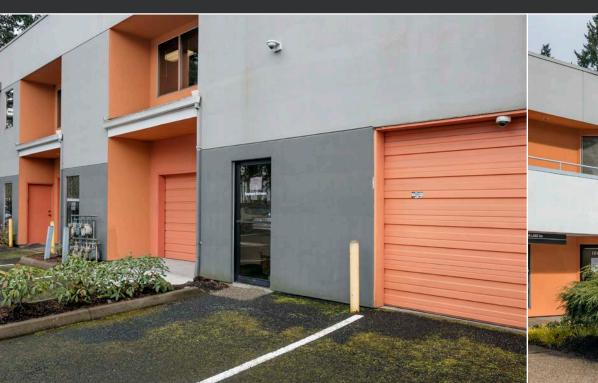

#### **SUITE 101**

**SIZE** ±2,340 SF 75% office 25% warehouse 1 roll up door

**ENDCAP** suite RATE \$1.30/SF/Mo NNN

#### **BUILDING FEATURES**

**HARD TO FIND** Lake Oswego incubator spaces

**EXCELLENT LOCATION** just minutes away to I-5 freeway, Close to shops, restaurants and supportive services

**EXCELLENT EXPOSURE,** image and presence on Jean Rd just off Boones Ferry Rd

**WELL MAINTAINED** concrete buildings

**PROFESSIONAL** management

**MIXTURE** of warehouse, office and retail spaces

**HEAVY** parking

**FLEXIBLE ZONING** allows for wide range of uses