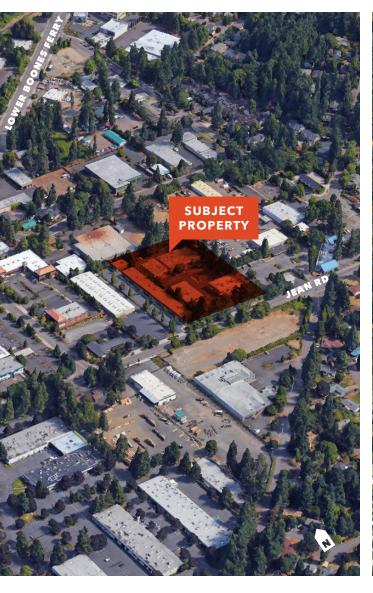

#### **BUILDING FEATURES**

**HARD TO FIND** Lake Oswego incubator spaces

**EXCELLENT LOCATION** just minutes away to I-5 freeway, Close to shops, restaurants and supportive services

**EXCELLENT EXPOSURE,** image and presence on Jean Rd just off Boones Ferry Rd

**WELL MAINTAINED** concrete buildings

**PROFESSIONAL** management

**MIXTURE** of warehouse, office and retail spaces

**HEAVY** parking

**FLEXIBLE ZONING** allows for wide range of uses