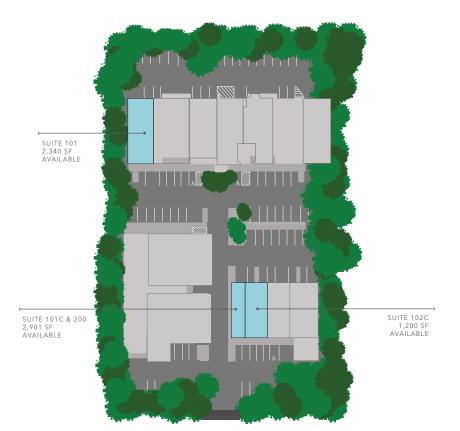

### Floor plan

#### **GROUND LEVEL**

#### **SUITE 101**

**SIZE** ±2,340 SF 75% office 25% warehouse 1 roll up door

**ENDCAP** suite RATE \$1.30/SF/Mo NNN

#### **SUITE 102C**

**SIZE** ±1,200 SF RATE \$1.30/SF/Mo NNN

#### **SUITE 101C & 200**

**SIZE** ±2,901 SF 2 STORY office **MULTIPLE** privates AVAILABLE Mar 1, 2024 RATE \$1.35/SF/Mo NNN