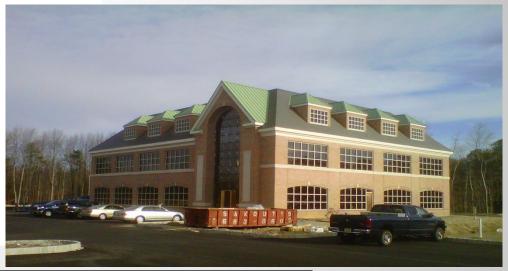

# 1670 Route 34, Wall Township, NJ

- Two 20,000 SF Office Buildings
- Expected Occupancy Summer 2010
- Units available from 1,300 20,000 SF
- Classic glass and brick exterior
- Full highway frontage, offering great visibility
- Superior access from all Monmouth County locations
- Minutes from Garden State Parkway Exit 98
- Across from Monmouth Executive Airport