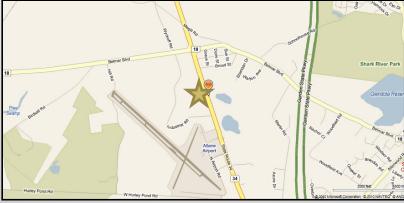

# 1670 Route 34, Wall Township, NJ

- Two 20,000 SF Office Buildings
- Expected Occupancy Summer 2010
- Units available from 1,300 20,000 SF
- Classic glass and brick exterior
- Full highway frontage, offering great visibility
- Superior access from all Monmouth County locations
- Minutes from Garden State Parkway Exit 98
- Across from Monmouth Executive Airport