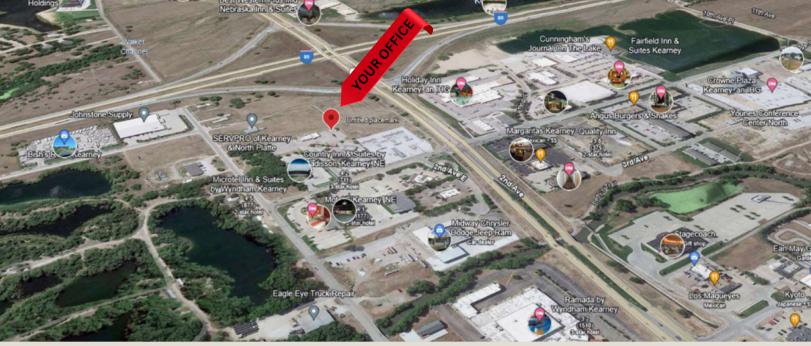

## COMMERCIAL REAL ESTATE INVESTMENT OPPORTUNITY 108 1st Ave Place ~ Kearney 68847 - Parcel #600092000 Zoned C-2 | 5,182 sq.ft | built in 2005 | sits on 1.53 Acres | 50+ parking stalls

Location, Location, Location! Starting a new business or searching for the right location to expand your existing one? This commercial investment opportunity, located right off Kearney's I-80 main entrance, is offered for sale and ready for you to take over. Zoned C-2, 5,182 sq.ft commercial building, built in 2005 and sits on 1.53 Acres, in one of Kearney's main business districts and near many unique amenities that Kearney has to offer, such as the Viaero Center, two conference centers, 14 Hotels with over 1200 bedrooms, Kearney's RV park & campground, Kearney Cinema 8, and much more. The exterior offers over

50 parking stalls, a large lot with easy access, and a great view & visibility.

Providing the best real estate services in Kearney & the surrounding areas

Amir Rizik, Associate Broker, GRI, Team Leader | www.RizikRealtyGroup.com | C.308-293-6830