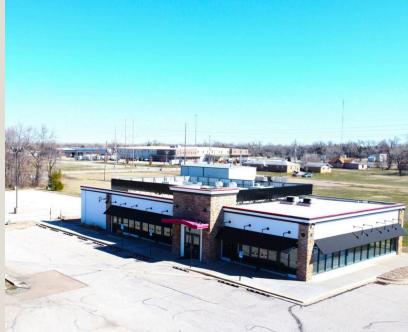

## COMMERCIAL REAL ESTATE INVESTMENT OPPORTUNITY 108 1st Ave Place ~ Kearney 68847 - Parcel #600092000 Zoned C-2 | 5,182 sq.ft | built in 2005 | sits on 1.53 Acres | 50+ parking stalls

Location, Location, Location! Starting a new business or searching for the right location to expand your existing one? This commercial investment opportunity, located right off Kearney's I-80 main entrance, is offered for sale and ready for you to take over. Zoned C-2, 5,182 sq.ft commercial building, built in 2005 and sits on 1.53 Acres, in one of Kearney's main business districts and near many unique amenities that Kearney has to offer, such as the Viaero Center, two conference centers, 14 Hotels with over 1200 bedrooms, Kearney's RV park & campground, Kearney Cinema 8, and much more. The exterior offers over

50 parking stalls, a large lot with easy access, and a great view & visibility.

Providing the best real estate services in Kearney & the surrounding areas

Amir Rizik, Associate Broker, GRI, Team Leader | www.RizikRealtyGroup.com | C.308-293-6830