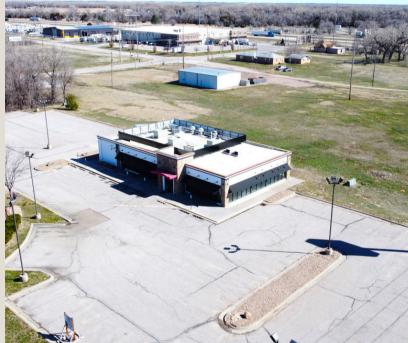

## COMMERCIAL REAL ESTATE INVESTMENT OPPORTUNITY 108 1st Ave Place ~ Kearney 68847 - Parcel #600092000 Zoned C-2 | 5,182 sq.ft | built in 2005 | sits on 1.53 Acres | 50+ parking stalls

Location, Location, Location! Starting a new business or searching for the right location to expand your existing one? This commercial investment opportunity, located right off Kearney's I-80 main entrance, is offered for sale and ready for you to take over. Zoned C-2, 5,182 sq.ft commercial building, built in 2005 and sits on 1.53 Acres, in one of Kearney's main business districts and near many unique amenities that Kearney has to offer, such as the Viaero Center, two conference centers, 14 Hotels with over 1200 bedrooms, Kearney's RV park & campground, Kearney Cinema 8, and much more. The exterior offers over

50 parking stalls, a large lot with easy access, and a great view & visibility.

Providing the best real estate services in Kearney & the surrounding areas

Amir Rizik, Associate Broker, GRI, Team Leader | www.RizikRealtyGroup.com | C.308-293-6830