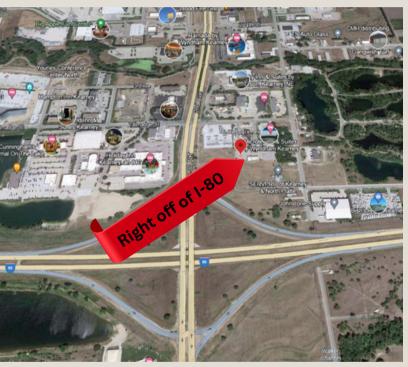

## COMMERCIAL REAL ESTATE INVESTMENT OPPORTUNITY 108 1st Ave Place ~ Kearney 68847 - Parcel #600092000 Zoned C-2 | 5,182 sq.ft | built in 2005 | sits on 1.53 Acres | 50+ parking stalls

Location, Location, Location! Starting a new business or searching for the right location to expand your existing one? This commercial investment opportunity, located right off Kearney's I-80 main entrance, is offered for sale and ready for you to take over. Zoned C-2, 5,182 sq.ft commercial building, built in 2005 and sits on 1.53 Acres, in one of Kearney's main business districts and near many unique amenities that Kearney has to offer, such as the Viaero Center, two conference centers, 14 Hotels with over 1200 bedrooms, Kearney's RV park & campground, Kearney Cinema 8, and much more. The exterior offers over

50 parking stalls, a large lot with easy access, and a great view & visibility.

Providing the best real estate services in Kearney & the surrounding areas

Amir Rizik, Associate Broker, GRI, Team Leader | www.RizikRealtyGroup.com | C.308-293-6830