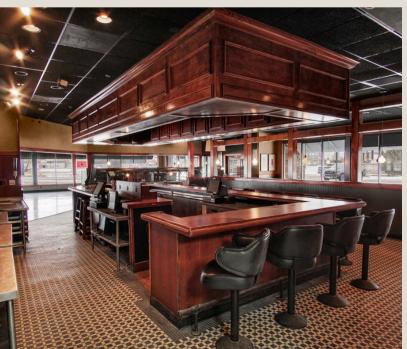

## COMMERCIAL REAL ESTATE INVESTMENT OPPORTUNITY 108 1st Ave Place ~ Kearney 68847 - Parcel #600092000 Zoned C-2 | 5,182 sq.ft | built in 2005 | sits on 1.53 Acres | 50+ parking stalls

Location, Location, Location! Starting a new business or searching for the right location to expand your existing one? This commercial investment opportunity, located right off Kearney's I-80 main entrance, is offered for sale and ready for you to take over. Zoned C-2, 5,182 sq.ft commercial building, built in 2005 and sits on 1.53 Acres, in one of Kearney's main business districts and near many unique amenities that Kearney has to offer, such as the Viaero Center, two conference centers, 14 Hotels with over 1200 bedrooms, Kearney's RV park & campground, Kearney Cinema 8, and much more. The exterior offers over