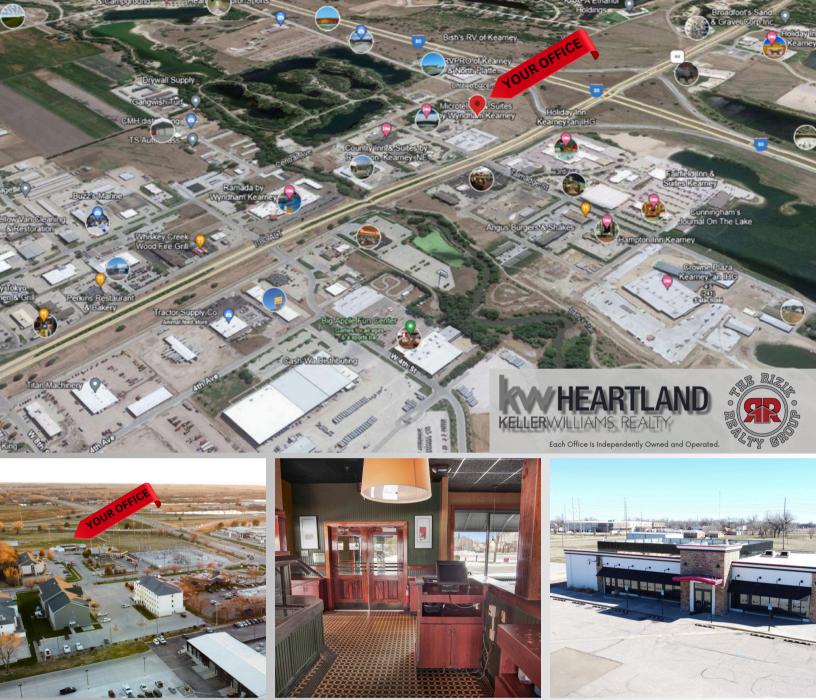

## COMMERCIAL REAL ESTATE INVESTMENT OPPORTUNITY 108 1st Ave Place ~ Kearney 68847 - Parcel #600092000 Zoned C-2 | 5,182 sq.ft | built in 2005 | sits on 1.53 Acres | 50+ parking stalls

Location, Location, Location! Starting a new business or searching for the right location to expand your existing one? This commercial investment opportunity, located right off Kearney's I-80 main entrance, is offered for sale and ready for you to take over. Zoned C-2, 5,182 sq.ft commercial building, built in 2005 and sits on 1.53 Acres, in one of Kearney's main business districts and near many unique amenities that Kearney has to offer, such as the Viaero Center, two conference centers, 14 Hotels with over 1200 bedrooms, Kearney's RV park & campground, Kearney Cinema 8, and much more. The exterior offers over

50 parking stalls, a large lot with easy access, and a great view & visibility.

Providing the best real estate services in Kearney & the surrounding areas

Amir Rizik, Associate Broker, GRI, Team Leader | www.RizikRealtyGroup.com | C.308-293-6830