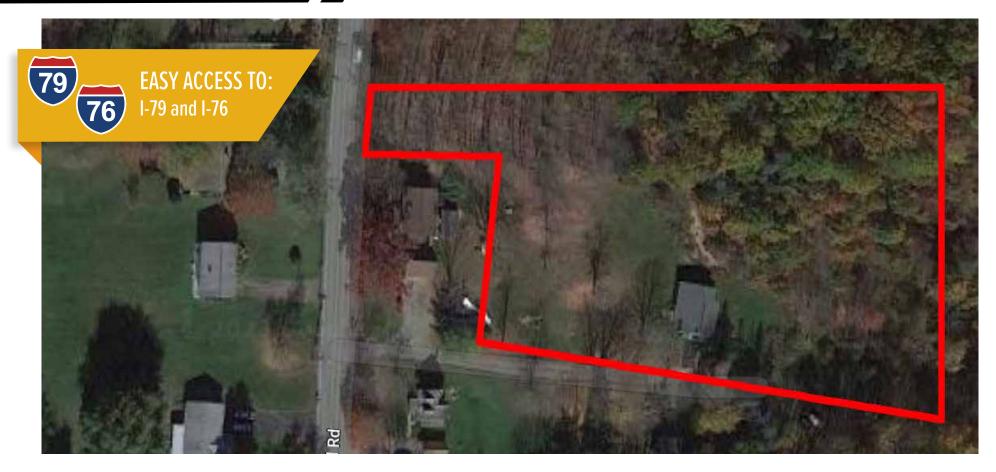

## **3.1 ACRE LOT** FOR SALE

### **9112 Marshall Rd. Cranberry, PA** DEVELOPMENT OPPORTUNITY

### PROPERTY SPECIFICATIONS

| PRICE        | \$650,000                         |
|--------------|-----------------------------------|
| LOT SIZE     | 3.1 Acres                         |
| BUILDABLE    | 2.5 Acres                         |
| PARCEL ID    | 130.4F46.3E                       |
| MUNICIPALITY | Cranberry                         |
| ZONING       | SP-1                              |
| UTILITIES    | Located at Street                 |
| GAS          | Dominion/Peoples Gas              |
| ELECTRIC     | First Energy/Penn Power           |
| WATER        | Located at Street or Private Well |
| SEWAGE       | Cranberry Twp                     |

## **LOCATION HIGHLIGHTS**

4.3 MILES to I-79
5.3 MILES to 1-76 (PA Turnpike)
19.4 MILES to PA Shell Cracker Plant
22.4 MILES to Downtown Pittsburgh
26.7 MILES to Pittsburgh International Airport