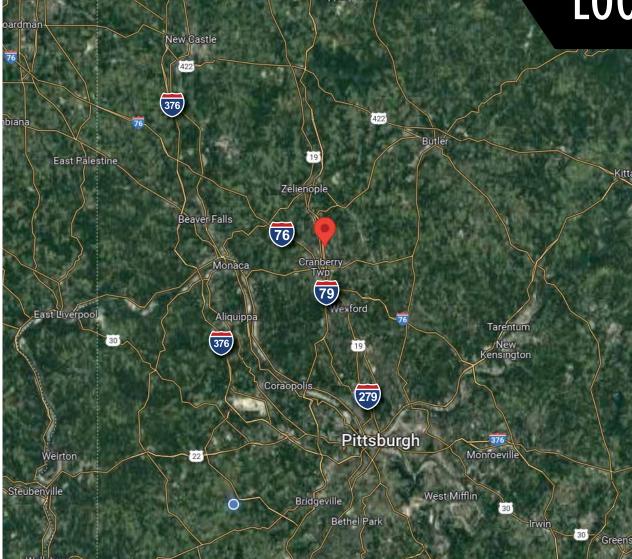

## **LOCATION HIGHLIGHTS**

4.3 MILES to I-79
5.3 MILES to 1-76 (PA Turnpike)
19.4 MILES to PA Shell Cracker Plant
22.4 MILES to Downtown Pittsburgh
26.7 MILES to Pittsburgh International Airport