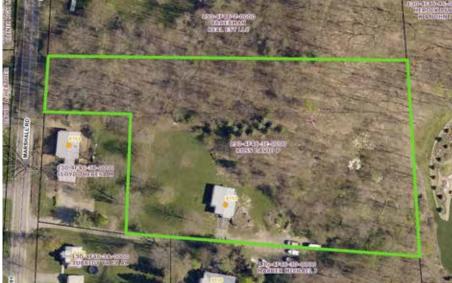

## **3.1 ACRE LOT** FOR SALE

### **9112 Marshall Rd. Cranberry, PA** DEVELOPMENT OPPORTUNITY

### PROPERTY SPECIFICATIONS

| PRICE        | \$650,000                         |
|--------------|-----------------------------------|
| LOT SIZE     | 3.1 Acres                         |
| BUILDABLE    | 2.5 Acres                         |
| PARCEL ID    | 130.4F46.3E                       |
| MUNICIPALITY | Cranberry                         |
| ZONING       | SP-1                              |
| UTILITIES    | Located at Street                 |
| GAS          | Dominion/Peoples Gas              |
| ELECTRIC     | First Energy/Penn Power           |
| WATER        | Located at Street or Private Well |
| SEWAGE       | Cranberry Twp                     |