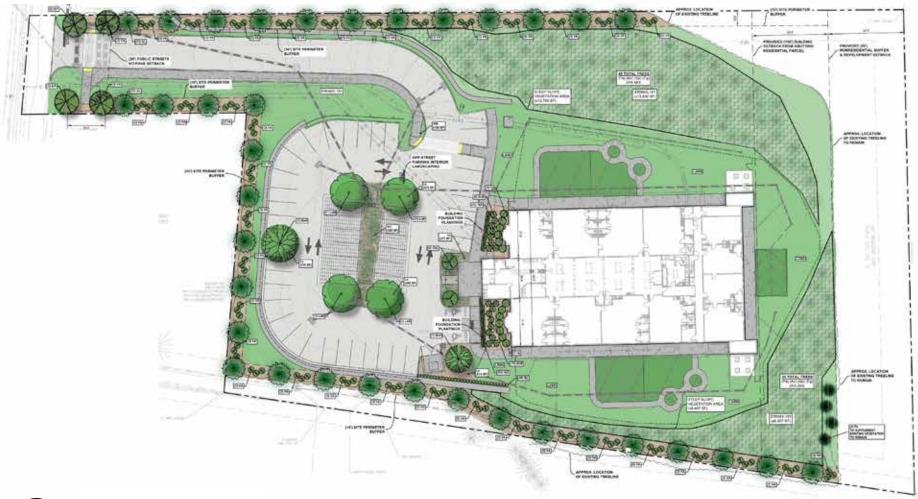

LE

### **9112 Marshall Rd. Cranberry, PA** DEVELOPMENT OPPORTUNITY





### PROPERTY SPECIFICATIONS





| PRICE        | \$650,000                         |
|--------------|-----------------------------------|
| LOT SIZE     | 3.1 Acres                         |
| BUILDABLE    | 2.5 Acres                         |
| PARCEL ID    | 130.4F46.3E                       |
| MUNICIPALITY | Cranberry                         |
| ZONING       | SP-1                              |
| UTILITIES    | Located at Street                 |
| GAS          | Dominion/Peoples Gas              |
| ELECTRIC     | First Energy/Penn Power           |
| WATER        | Located at Street or Private Well |
| SEWAGE       | Cranberry Twp                     |



#### 9112 Marshall Rd. Cranberry PA

# SITE RENDERING



VI.



#### 9112 Marshall Rd. Cranberry PA



## **LOCATION HIGHLIGHTS**

4.3 MILES to I-79
5.3 MILES to 1-76 (PA Turnpike)
19.4 MILES to PA Shell Cracker Plant
22.4 MILES to Downtown Pittsburgh
26.7 MILES to Pittsburgh International Airport