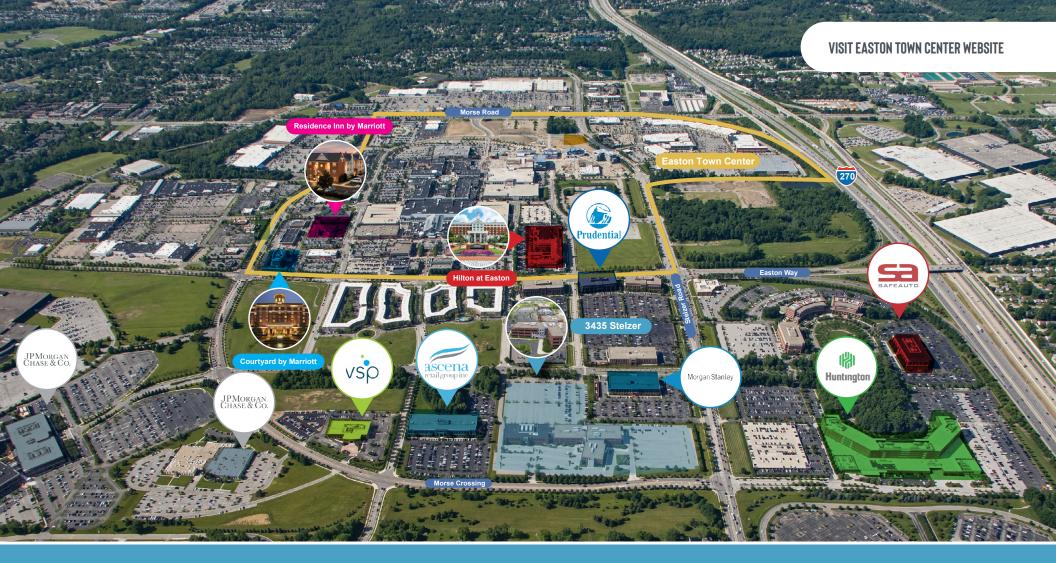

### **BUILDING HIGHLIGHTS**

Ŕ

ĥ

Stra

6

E?

宓

3435 Stelzer Road is a 240,000 square foot office building in the coveted Easton submarket. A dramatic 3-story atrium illuminates an activated and newly renovated lobby. This well-appointed property is highlighted by its ample parking and close proximity to the diverse amenities found at the award-winning Easton Town Center.