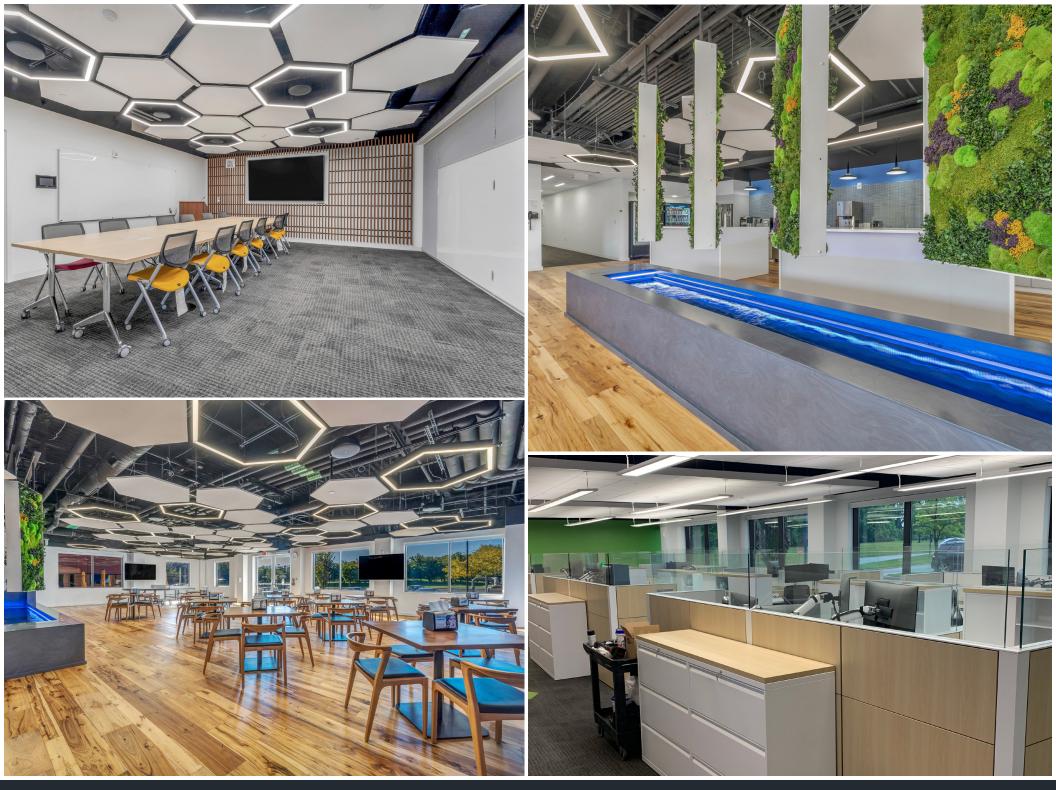

### **BUILDING HIGHLIGHTS**

Ŕ

ĥ

Stra

6

E?

宓

3435 Stelzer Road is a 240,000 square foot office building in the coveted Easton submarket. A dramatic 3-story atrium illuminates an activated and newly renovated lobby. This well-appointed property is highlighted by its ample parking and close proximity to the diverse amenities found at the award-winning Easton Town Center.