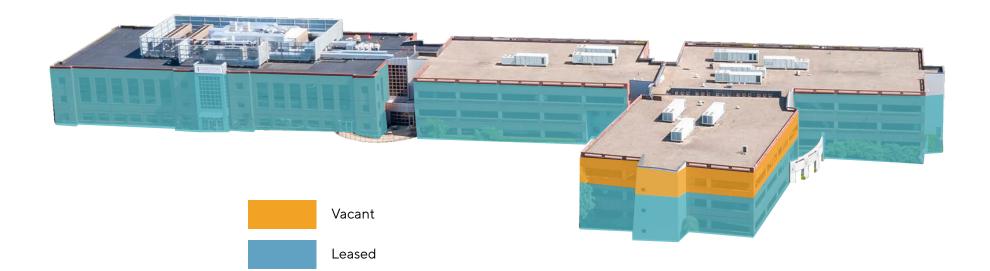

### A.J. NORMAN Senior Associate +1 614 430 5025

a.j.norman@cbre.com

**DON MATSANOFF** 

**First Vice President** 

don.matsanoff@cbre.com

+1 614 430 5000



### **BUILDING HIGHLIGHTS**

Ŕ

ĥ

Stra

6

E?

宓

3435 Stelzer Road is a 240,000 square foot office building in the coveted Easton submarket. A dramatic 3-story atrium illuminates an activated and newly renovated lobby. This well-appointed property is highlighted by its ample parking and close proximity to the diverse amenities found at the award-winning Easton Town Center.

> BOMA INTERNATIONAL 2022 THE OUTSTANDING BUILDING OF THE YEAR AWARD WINNER

UP TO 15,549 RSF AVAILABLE DIVISIBLE TO 8,000 SF

LEASE RATE: \$14.25/SF NET

1,242 PARKING SPACES 5.2 PER 1,000 SF

LARGE EFFICIENT FLOOR PLATES

BACK-UP GENERATORS & POWER GRIDS







### **SUITE 3S** 15,549 RSF



FOR LEASE / EASTON OFFICE BUILDING









# **CONTACT US**

### JOHN HALL

Senior Vice President +1 614 430 5081 john.hall@cbre.com

#### **DON MATSANOFF**

First Vice President +1 614 430 5000 don.matsanoff@cbre.com

#### A.J. NORMAN

Senior Associate +1 614 430 5025 a.j.norman@cbre.com © 2024 CBRE, Inc. All rights reserved. This information has been obtained from sources believed reliable, but has not been verified for accuracy or completeness. Any projections, opinions, or estimates are subject to uncertainty. The information may not represent the current or future performance of the property. You and your advisors should conduct a careful, independent investigation of the property and verify all information. Any reliance on this information is solel