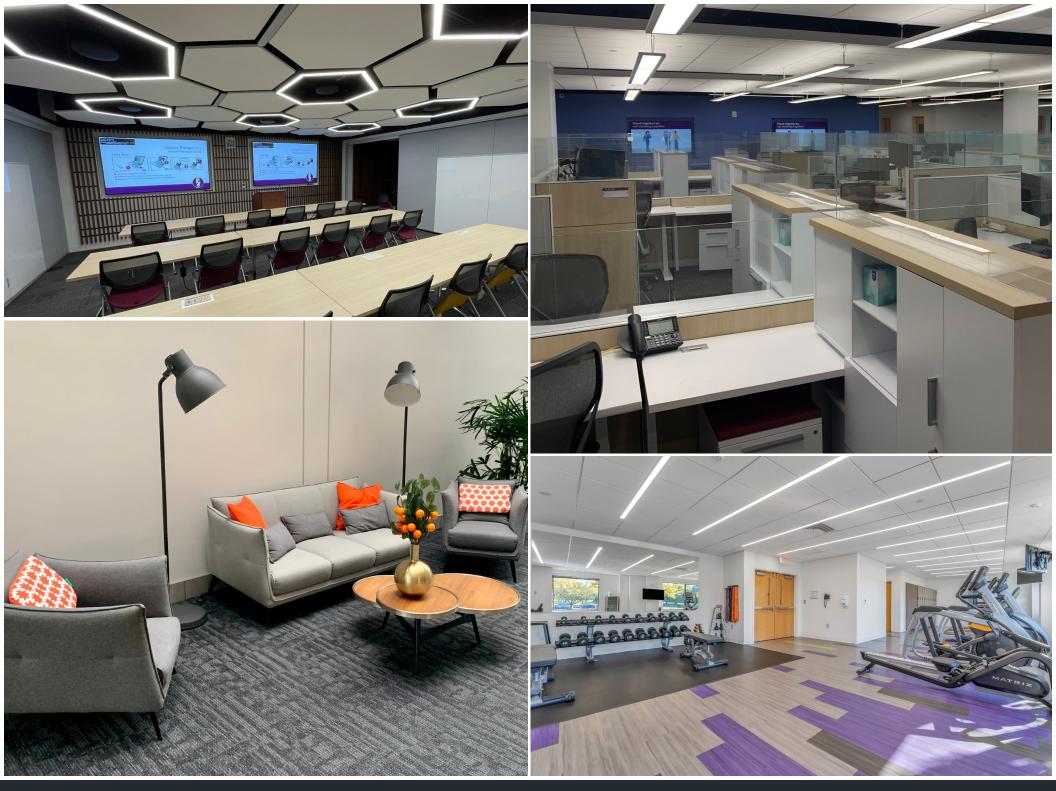

### **BUILDING HIGHLIGHTS**

Ŕ

ĥ

Stra

6

E?

宓

3435 Stelzer Road is a 240,000 square foot office building in the coveted Easton submarket. A dramatic 3-story atrium illuminates an activated and newly renovated lobby. This well-appointed property is highlighted by its ample parking and close proximity to the diverse amenities found at the award-winning Easton Town Center.