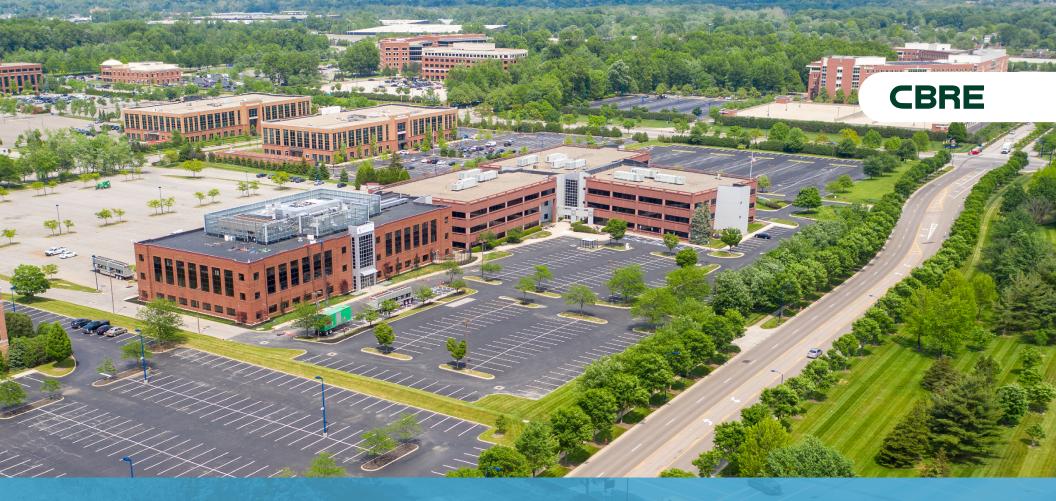

### **BUILDING HIGHLIGHTS**

Ŕ

ĥ

Stra

6

E?

宓

3435 Stelzer Road is a 240,000 square foot office building in the coveted Easton submarket. A dramatic 3-story atrium illuminates an activated and newly renovated lobby. This well-appointed property is highlighted by its ample parking and close proximity to the diverse amenities found at the award-winning Easton Town Center.

> BOMA INTERNATIONAL 2022 THE OUTSTANDING BUILDING OF THE YEAR AWARD WINNER

UP TO 15,549 RSF AVAILABLE DIVISIBLE TO 8,000 SF

LEASE RATE: \$14.25/SF NET

1,242 PARKING SPACES 5.2 PER 1,000 SF

LARGE EFFICIENT FLOOR PLATES