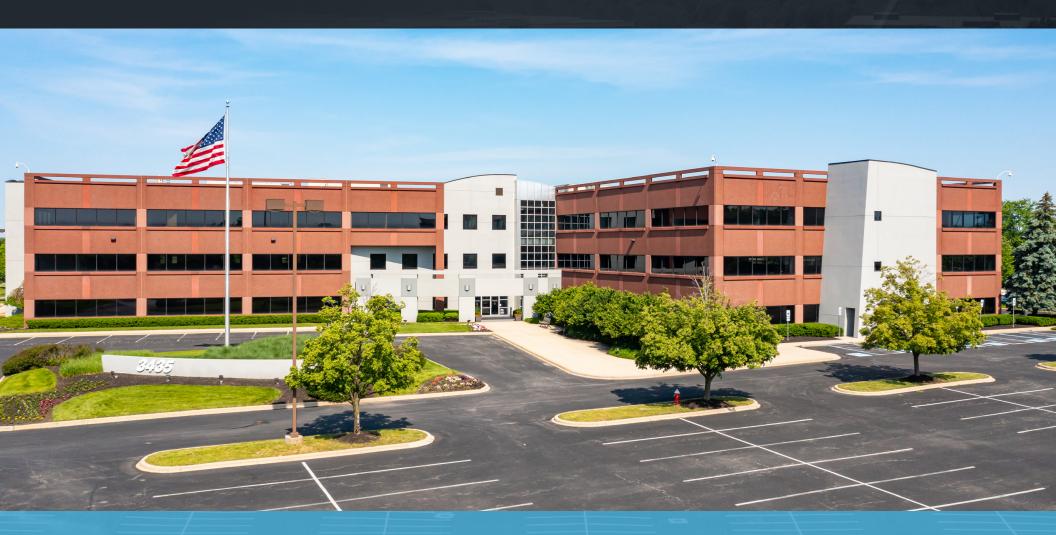

### **BUILDING HIGHLIGHTS**

Ŕ

ĥ

Stra

6

E?

宓

3435 Stelzer Road is a 240,000 square foot office building in the coveted Easton submarket. A dramatic 3-story atrium illuminates an activated and newly renovated lobby. This well-appointed property is highlighted by its ample parking and close proximity to the diverse amenities found at the award-winning Easton Town Center.