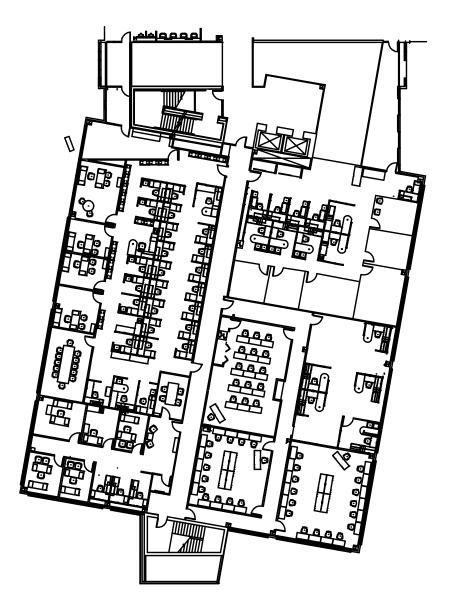

+1 614 430 5025

a.j.norman@cbre.com

**DON MATSANOFF** 

**First Vice President** 

don.matsanoff@cbre.com

+1 614 430 5000



### **BUILDING HIGHLIGHTS**

Ŕ

ĥ

Stra

6

E?

宓

3435 Stelzer Road is a 240,000 square foot office building in the coveted Easton submarket. A dramatic 3-story atrium illuminates an activated and newly renovated lobby. This well-appointed property is highlighted by its ample parking and close proximity to the diverse amenities found at the award-winning Easton Town Center.

> BOMA INTERNATIONAL 2022 THE OUTSTANDING BUILDING OF THE YEAR AWARD WINNER

UP TO 15,549 RSF AVAILABLE DIVISIBLE TO 8,000 SF

LEASE RATE: \$14.25/SF NET

1,242 PARKING SPACES 5.2 PER 1,000 SF

LARGE EFFICIENT FLOOR PLATES

BACK-UP GENERATORS & POWER GRIDS







### **SUITE 3S** 15,549 RSF



FOR LEASE / EASTON OFFICE BUILDING









# **CONTACT US**

### JOHN HALL

Senior Vice President +1 614 430 5081 john.hall@cbre.com

#### **DON MATSANOFF**

First Vice President +1 614 430 5000 don.matsanoff@cbre.com

#### A.J. NORMAN

Senior Associate +1 614 430 5025 a.j.norman@cbre.com © 2024 CBRE, Inc. All rights reserved. This information has been obtained from sources believed reliable, but has not been verified for accuracy or completeness. Any projections, opinions, or estimates are subject to uncertainty. The information may not represent the current or future performance of the property. You and your advisors should conduct a careful, independent investigation of the property and verify all information. Any reliance on this information is solely at your own risk. CBRE and the