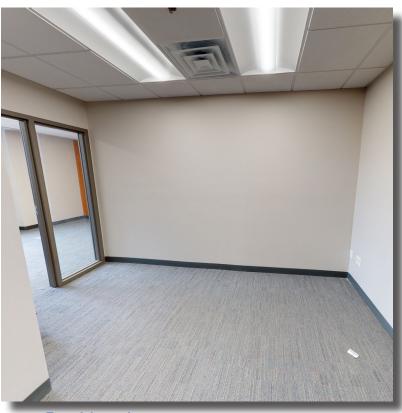

## CLASS A OFFICE SPACE FOR LEASE HUMMEL BUILDING

110 N Brockway, Palatine, IL

SECOND FLOOR: SUITE 320-B (627 SF)

### AVAILABLE SPACE:

| SUITE | SIZE (SF) | Available                      |
|-------|-----------|--------------------------------|
|       |           |                                |
|       |           |                                |
| 320-B | 627 SF    | I private office with window & |
|       |           | open space                     |