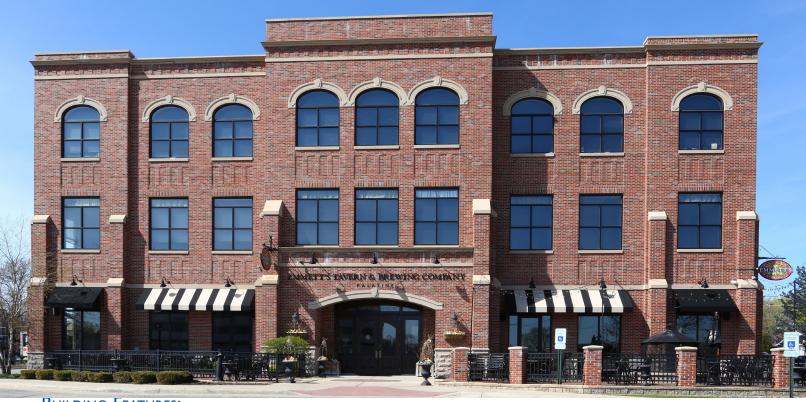

### **CLASS A OFFICE SPACE FOR LEASE**

HUMMEL BUILDING

110 N Brockway, Palatine, IL

#### **BUILDING FEATURES:**

- Class A Office Space for lease located in Downtown Palatine
- 627 SF Available
- Built in 2005 with many recent upgrades
- Great Window-Lines and Efficient Layouts
- Located directly across from the Palatine Metra Tran Station
- Walk to numerous restaurants & shopping

- Close to Route 53 and I-90
- Fiber Optic Connectivity On Site
- Emmett's Restaurant on Site
- Rental Rate: \$23.75 -\$25.75 PSF MG