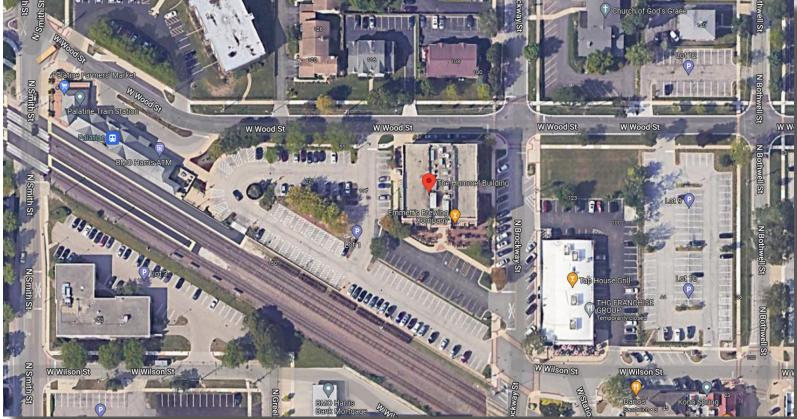

#### **BUILDING FEATURES:**

- Class A Office Space for lease located in Downtown Palatine
- 627 SF Available
- Built in 2005 with many recent upgrades
- Great Window-Lines and Efficient Layouts
- Located directly across from the Palatine Metra Tran Station
- Walk to numerous restaurants & shopping

- Close to Route 53 and I-90
- Fiber Optic Connectivity On Site
- Emmett's Restaurant on Site
- Rental Rate: \$23.75 -\$25.75 PSF MG