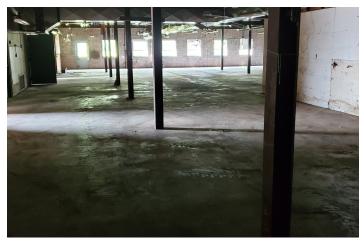

#### PROPERTY DESCRIPTION

Coldwell Banker Commercial Realty presents for lease 261 Kensington Avenue, located in Berlin, Connecticut. This freestanding industrial building offers two drive-in doors, a loading dock, and 12-16 foot clearance. In addition to 20,000 sq. ft. of floor space, there is an addition 10,000+ sq. ft. mezzanine for office use and additional storage.

#### **PROPERTY HIGHLIGHTS**

- · Solid Brick and Block Construction
- Freestanding
- Two Drive-In Doors
- · Loading Dock with 8-Foot Door
- 20,000 Sq. Ft. Floor Area
- 10,000+ Sq. Ft. Mezzanine
- 12'-16' Clearance