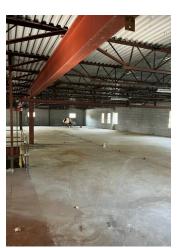

#### PROPERTY DESCRIPTION

Coldwell Banker Commercial Realty presents for lease 261 Kensington Avenue, located in Berlin, Connecticut. This freestanding industrial building offers two drive-in doors, a loading dock, and 12-16 foot clearance. In addition to 20,000 sq. ft. of floor space, there is an addition 10,000+ sq. ft. mezzanine for office use and additional storage.

#### **PROPERTY HIGHLIGHTS**

- · Solid Brick and Block Construction
- Freestanding
- Two Drive-In Doors
- · Loading Dock with 8-Foot Door
- 20,000 Sq. Ft. Floor Area
- 10,000+ Sq. Ft. Mezzanine
- 12'-16' Clearance