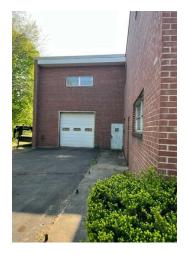

#### PROPERTY DESCRIPTION

Coldwell Banker Commercial Realty presents for lease 261 Kensington Avenue, located in Berlin, Connecticut. This freestanding industrial building offers two drive-in doors, a loading dock, and 12-16 foot clearance. In addition to 20,000 sq. ft. of floor space, there is an addition 10,000+ sq. ft. mezzanine for office use and additional storage.

#### **PROPERTY HIGHLIGHTS**

- · Solid Brick and Block Construction
- Freestanding
- Two Drive-In Doors
- · Loading Dock with 8-Foot Door
- 20,000 Sq. Ft. Floor Area
- 10,000+ Sq. Ft. Mezzanine
- 12'-16' Clearance