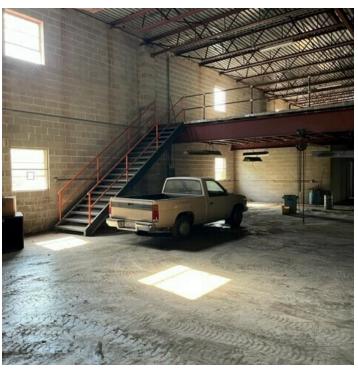

#### PROPERTY DESCRIPTION

Coldwell Banker Commercial Realty presents for lease 261 Kensington Avenue, located in Berlin, Connecticut. This freestanding industrial building offers two drive-in doors, a loading dock, and 12-16 foot clearance. In addition to 20,000 sq. ft. of floor space, there is an addition 10,000+ sq. ft. mezzanine for office use and additional storage.

#### **PROPERTY HIGHLIGHTS**

- · Solid Brick and Block Construction
- Freestanding
- Two Drive-In Doors
- · Loading Dock with 8-Foot Door
- 20,000 Sq. Ft. Floor Area
- 10,000+ Sq. Ft. Mezzanine
- 12'-16' Clearance