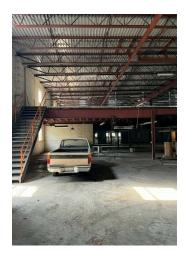

#### PROPERTY DESCRIPTION

Coldwell Banker Commercial Realty presents for lease 261 Kensington Avenue, located in Berlin, Connecticut. This freestanding industrial building offers two drive-in doors, a loading dock, and 12-16 foot clearance. In addition to 20,000 sq. ft. of floor space, there is an addition 10,000+ sq. ft. mezzanine for office use and additional storage.

#### **PROPERTY HIGHLIGHTS**

- · Solid Brick and Block Construction
- Freestanding
- Two Drive-In Doors
- · Loading Dock with 8-Foot Door
- 20,000 Sq. Ft. Floor Area
- 10,000+ Sq. Ft. Mezzanine
- 12'-16' Clearance