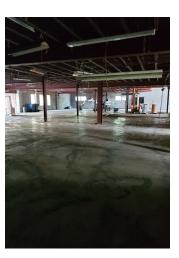

#### PROPERTY DESCRIPTION

Coldwell Banker Commercial Realty presents for lease 261 Kensington Avenue, located in Berlin, Connecticut. This freestanding industrial building offers two drive-in doors, a loading dock, and 12-16 foot clearance. In addition to 20,000 sq. ft. of floor space, there is an addition 10,000+ sq. ft. mezzanine for office use and additional storage.

#### **PROPERTY HIGHLIGHTS**

- · Solid Brick and Block Construction
- Freestanding
- Two Drive-In Doors
- · Loading Dock with 8-Foot Door
- 20,000 Sq. Ft. Floor Area
- 10,000+ Sq. Ft. Mezzanine
- 12'-16' Clearance