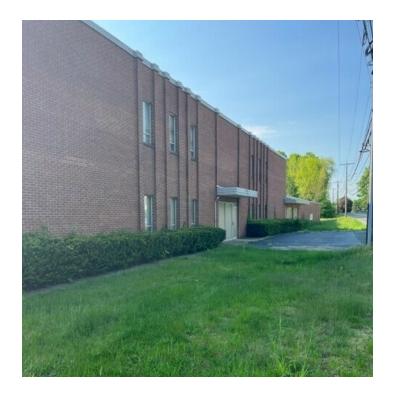

#### PROPERTY DESCRIPTION

Coldwell Banker Commercial Realty presents for lease 261 Kensington Avenue, located in Berlin, Connecticut. This freestanding industrial building offers two drive-in doors, a loading dock, and 12-16 foot clearance. In addition to 20,000 sq. ft. of floor space, there is an addition 10,000+ sq. ft. mezzanine for office use and additional storage.

#### **PROPERTY HIGHLIGHTS**

- · Solid Brick and Block Construction
- Freestanding
- Two Drive-In Doors
- · Loading Dock with 8-Foot Door
- 20,000 Sq. Ft. Floor Area
- 10,000+ Sq. Ft. Mezzanine
- 12'-16' Clearance