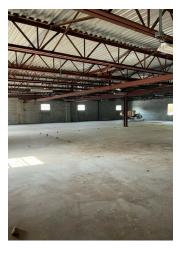

#### PROPERTY DESCRIPTION

Coldwell Banker Commercial Realty presents for lease 261 Kensington Avenue, located in Berlin, Connecticut. This freestanding industrial building offers two drive-in doors, a loading dock, and 12-16 foot clearance. In addition to 20,000 sq. ft. of floor space, there is an addition 10,000+ sq. ft. mezzanine for office use and additional storage.

#### **PROPERTY HIGHLIGHTS**

- · Solid Brick and Block Construction
- Freestanding
- Two Drive-In Doors
- · Loading Dock with 8-Foot Door
- 20,000 Sq. Ft. Floor Area
- 10,000+ Sq. Ft. Mezzanine
- 12'-16' Clearance