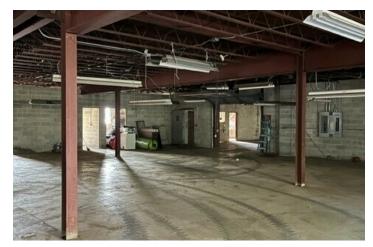

#### PROPERTY DESCRIPTION

Coldwell Banker Commercial Realty presents for lease 261 Kensington Avenue, located in Berlin, Connecticut. This freestanding industrial building offers two drive-in doors, a loading dock, and 12-16 foot clearance. In addition to 20,000 sq. ft. of floor space, there is an addition 10,000+ sq. ft. mezzanine for office use and additional storage.

#### **PROPERTY HIGHLIGHTS**

- · Solid Brick and Block Construction
- Freestanding
- Two Drive-In Doors
- · Loading Dock with 8-Foot Door
- 20,000 Sq. Ft. Floor Area
- 10,000+ Sq. Ft. Mezzanine
- 12'-16' Clearance