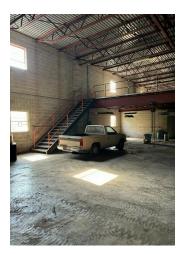

#### PROPERTY DESCRIPTION

Coldwell Banker Commercial Realty presents for lease 261 Kensington Avenue, located in Berlin, Connecticut. This freestanding industrial building offers two drive-in doors, a loading dock, and 12-16 foot clearance. In addition to 20,000 sq. ft. of floor space, there is an addition 10,000+ sq. ft. mezzanine for office use and additional storage.

#### **PROPERTY HIGHLIGHTS**

- · Solid Brick and Block Construction
- Freestanding
- Two Drive-In Doors
- · Loading Dock with 8-Foot Door
- 20,000 Sq. Ft. Floor Area
- 10,000+ Sq. Ft. Mezzanine
- 12'-16' Clearance