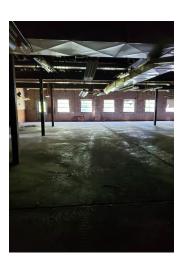

#### PROPERTY DESCRIPTION

Coldwell Banker Commercial Realty presents for lease 261 Kensington Avenue, located in Berlin, Connecticut. This freestanding industrial building offers two drive-in doors, a loading dock, and 12-16 foot clearance. In addition to 20,000 sq. ft. of floor space, there is an addition 10,000+ sq. ft. mezzanine for office use and additional storage.

#### **PROPERTY HIGHLIGHTS**

- · Solid Brick and Block Construction
- Freestanding
- Two Drive-In Doors
- · Loading Dock with 8-Foot Door
- 20,000 Sq. Ft. Floor Area
- 10,000+ Sq. Ft. Mezzanine
- 12'-16' Clearance