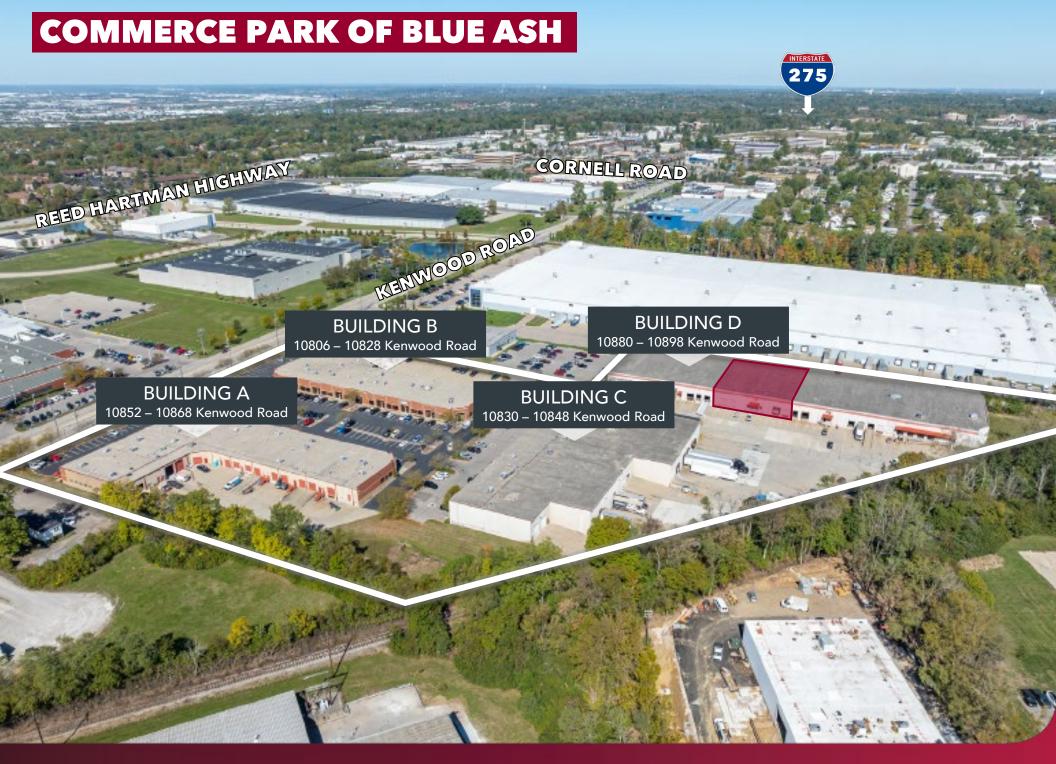

s deemed reliable, but no warranty or representation is made to the accuracy thereof and same is submitted to errors, omissions, change of price, rental or other conditions prior to sale, lease or financing or withdrawal without notice. No liability of any kind is to be imposed on the broker herein.

lee-cincinnati.com



#### INDUSTRIAL SPACE FOR LEASE

### **COMMERCE PARK OF BLUE ASH**

Cincinnati, OH 45242

**AVAILABLE:** 14,040 SF

\$7.50 PSF NNN (+\$2.36 OPEX Est) PRICING:

#### PROPERTY INFORMATION

- 744 SF Office
- Four Docks
- 20' 22' Clear Height
- · Located off of busy Kenwood Road
- Ample amenities nearby such as restaurants and retail
- · Close proximity to Ronald Reagan Cross County Highway which provides quick access to I-71, I-72, & 1-275







# SITE PLAN - BUILDING D







f ◎ % in