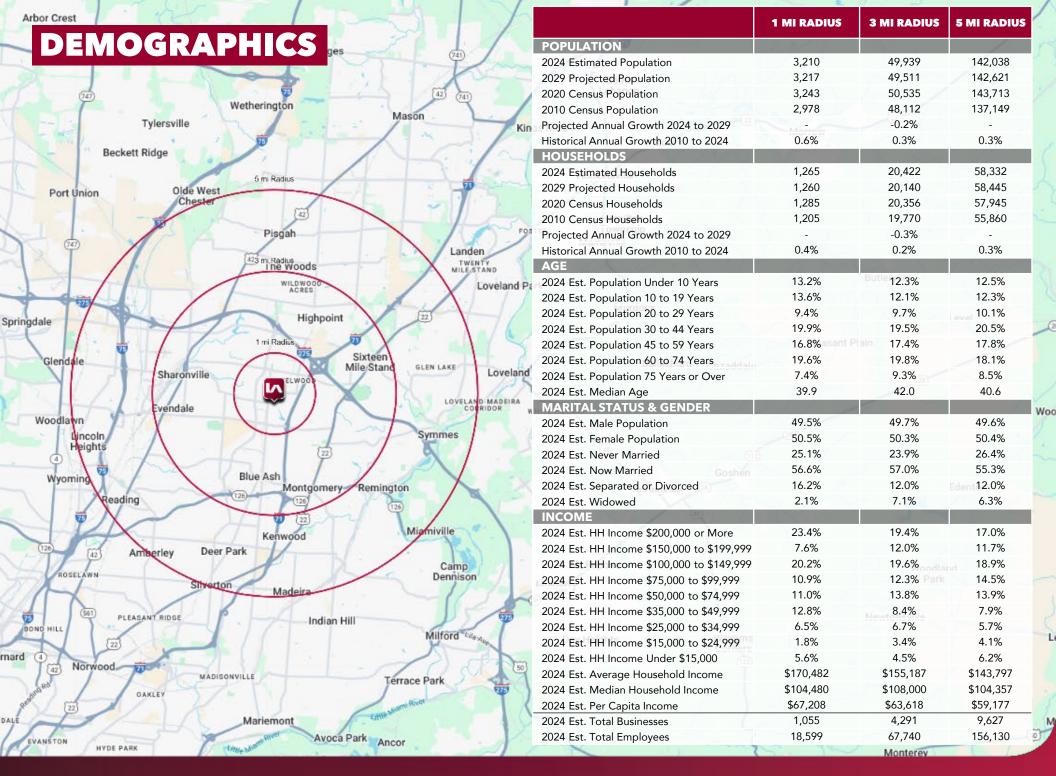

ble, but no warranty or representation is made to the accuracy thereof and same is submitted to errors, omissions, change of price, rental or other conditions prior to sale, lease or financing or withdrawal without notice. No liability of any kind is to be imposed on the broker herein.

lee-cincinnati.com



#### INDUSTRIAL SPACE FOR LEASE

### **COMMERCE PARK OF BLUE ASH**

Cincinnati, OH 45242

**AVAILABLE:** 14,040 SF

\$7.50 PSF NNN (+\$2.36 OPEX Est) PRICING:

#### PROPERTY INFORMATION

- 744 SF Office
- Four Docks
- 20' 22' Clear Height
- · Located off of busy Kenwood Road
- Ample amenities nearby such as restaurants and retail
- · Close proximity to Ronald Reagan Cross County Highway which provides quick access to I-71, I-72, & 1-275







# SITE PLAN - BUILDING D







f ◎ % in