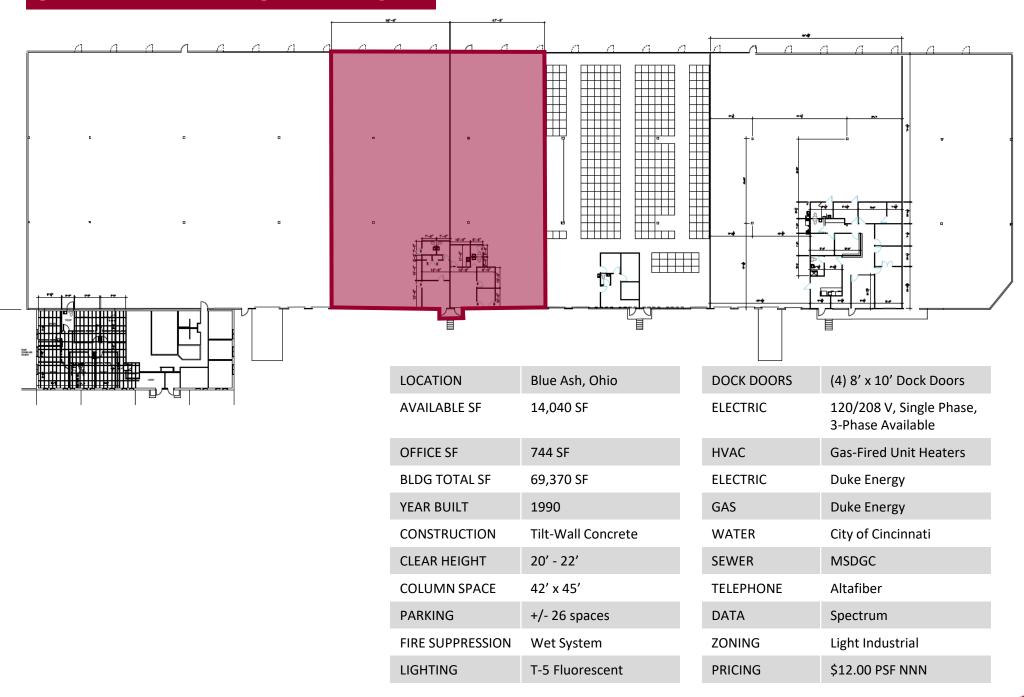

# SITE PLAN - BUILDING D

f ◎ % in

#### PROPERTY INFORMATION

- 744 SF Office
- Four Docks
- 20' 22' Clear Height
- · Located off of busy Kenwood Road
- Ample amenities nearby such as restaurants and retail
- · Close proximity to Ronald Reagan Cross County Highway which provides quick access to I-71, I-72, & 1-275