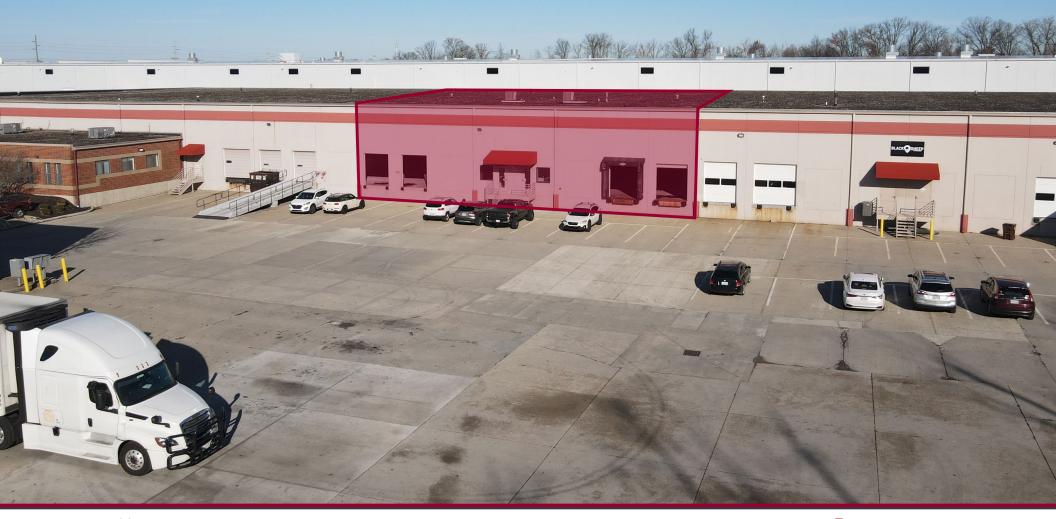

### **COMMERCE PARK OF BLUE ASH**

Cincinnati, OH 45242

**AVAILABLE:** 14,040 SF

\$7.50 PSF NNN (+\$2.36 OPEX Est) PRICING:

#### PROPERTY INFORMATION

- 744 SF Office
- Four Docks
- 20' 22' Clear Height
- · Located off of busy Kenwood Road
- Ample amenities nearby such as restaurants and retail
- · Close proximity to Ronald Reagan Cross County Highway which provides quick access to I-71, I-72, & 1-275