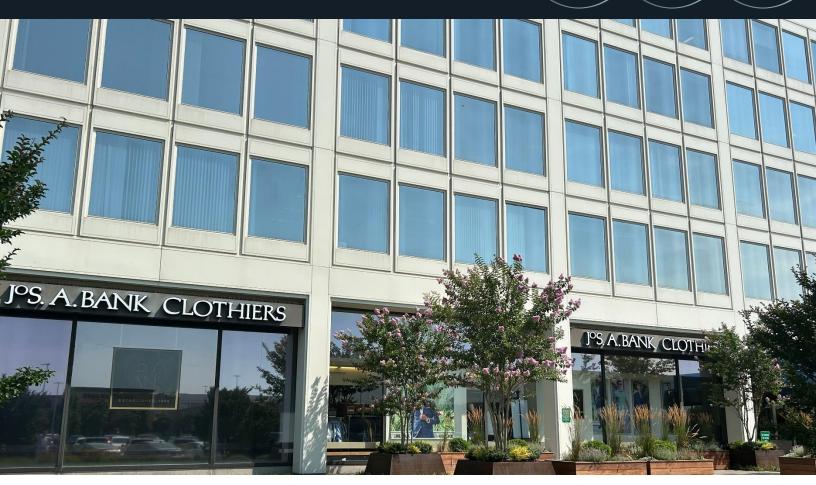

## 600 Old Country Road Garden City, NY

### **Property specifications**

| Availabilities      | 1 <sup>st</sup> floor – suite 1SW: 3,502 SF<br>1 <sup>st</sup> floor – suite 1W: 1,596 SF                                                                                                                 |
|---------------------|-----------------------------------------------------------------------------------------------------------------------------------------------------------------------------------------------------------|
|                     | *Both units can be combined                                                                                                                                                                               |
| Asking rent         | \$60.00 PSF Gross                                                                                                                                                                                         |
| Possession          | 3,502 SF - Arranged<br>1,596 SF - Immediate                                                                                                                                                               |
| Building highlights | <ul> <li>Ground floor retail including Ruth's Chris Steak House,<br/>Charles Schwab, Visionworks, &amp; OsteoStrong</li> <li>Concierge, café, 24/7 building access</li> <li>On-site management</li> </ul> |
| Location            | <ul> <li>Walking distance to Roosevelt Field Mall</li> <li>Close proximity to Meadowbrook Parkway (Exit M1)</li> </ul>                                                                                    |