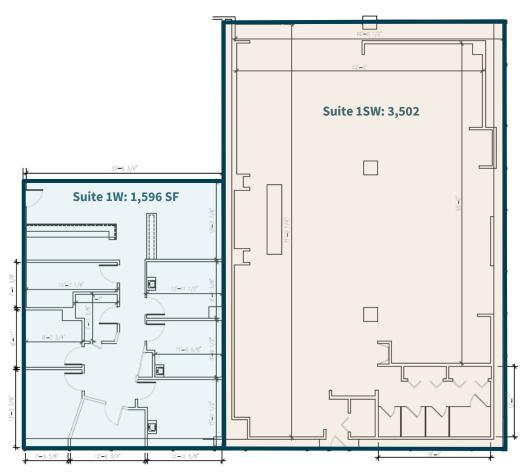

#### Floor plan:

### **Property specifications**

| Availabilities      | 1 <sup>st</sup> floor – suite 1SW: 3,502 SF<br>1 <sup>st</sup> floor – suite 1W: 1,596 SF                                                                                                                 |
|---------------------|-----------------------------------------------------------------------------------------------------------------------------------------------------------------------------------------------------------|
|                     | *Both units can be combined                                                                                                                                                                               |
| Asking rent         | \$60.00 PSF Gross                                                                                                                                                                                         |
| Possession          | 3,502 SF - Arranged<br>1,596 SF - Immediate                                                                                                                                                               |
| Building highlights | <ul> <li>Ground floor retail including Ruth's Chris Steak House,<br/>Charles Schwab, Visionworks, &amp; OsteoStrong</li> <li>Concierge, café, 24/7 building access</li> <li>On-site management</li> </ul> |
| Location            | <ul> <li>Walking distance to Roosevelt Field Mall</li> <li>Close proximity to Meadowbrook Parkway (Exit M1)</li> </ul>                                                                                    |