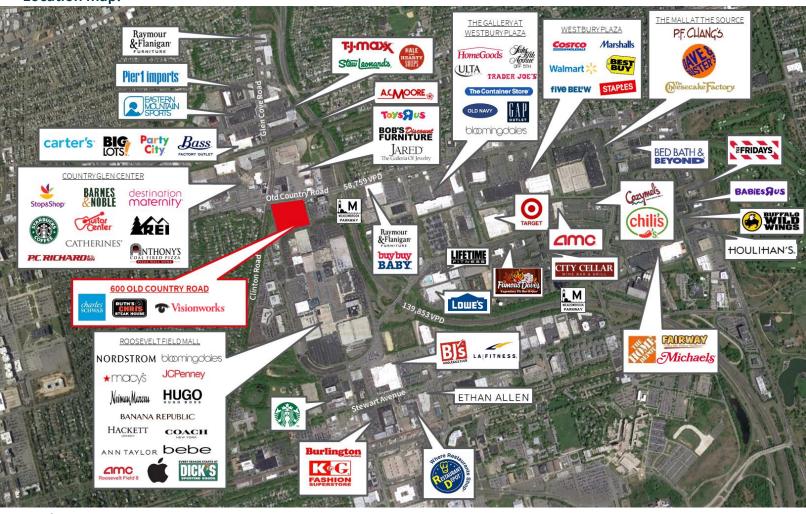

#### **Location map:**

©2024 Jones Lang LaSalle IP, Inc. All rights reserved. All information contained herein is from sources deemed reliable; however, no representation or warranty is made to the accuracy thereof.

### **Property specifications**

| Availabilities      | 1 <sup>st</sup> floor – suite 1SW: 3,502 SF<br>1 <sup>st</sup> floor – suite 1W: 1,596 SF                                                                                                                 |
|---------------------|-----------------------------------------------------------------------------------------------------------------------------------------------------------------------------------------------------------|
|                     | *Both units can be combined                                                                                                                                                                               |
| Asking rent         | \$60.00 PSF Gross                                                                                                                                                                                         |
| Possession          | 3,502 SF - Arranged<br>1,596 SF - Immediate                                                                                                                                                               |
| Building highlights | <ul> <li>Ground floor retail including Ruth's Chris Steak House,<br/>Charles Schwab, Visionworks, &amp; OsteoStrong</li> <li>Concierge, café, 24/7 building access</li> <li>On-site management</li> </ul> |
| Location            | <ul> <li>Walking distance to Roosevelt Field Mall</li> <li>Close proximity to Meadowbrook Parkway (Exit M1)</li> </ul>                                                                                    |