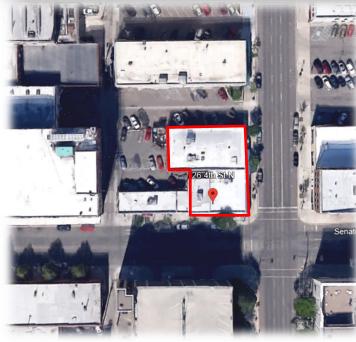

#### Great Falls, MT 59401

Parking Garage Across Street

Grade A; built in 1930; remodeled in 2015

and reception, kitchen and exam rooms

Ideal for professional service, retail, or medical

Landlord offering discounted rent to nonprofits! Opportunity Zone; in the heart of Downtown

Tenants include Keen Kut and The Sun Spot

12' wall height; central air

behind building

with City

Many offices, restrooms, conference areas, dedicated waiting room

Right across the street from City parking garage and paved parking lot