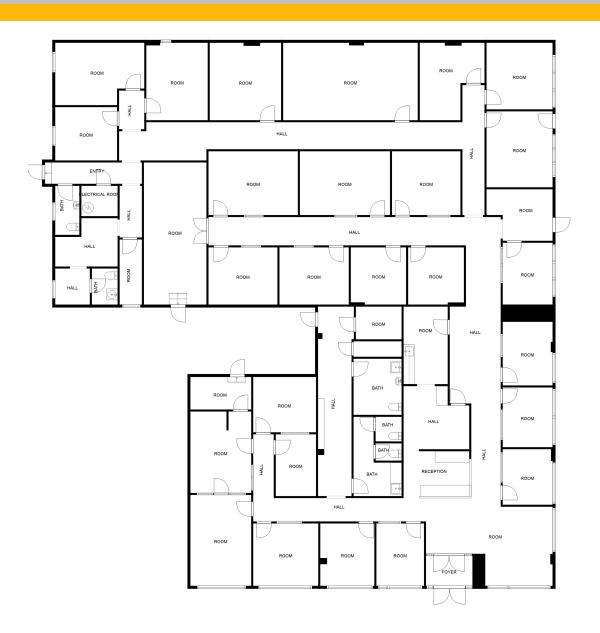

# **Professional Office/Retail Space for LEASE**

26 4th Street North

### \$14.00/SF/YR NNN

Approx. 7,519 SF of Interior Space

Great Falls, MT 59401

Parking Garage Across Street

MEASUREMENTS ARE CALCULATED BY CUBICASA TECHNOLOGY. DEEMED HIGHLY RELIABLE BUT NOT GUARANTEED.

 FOR MORE INFORMATION
 Scott Blumfield