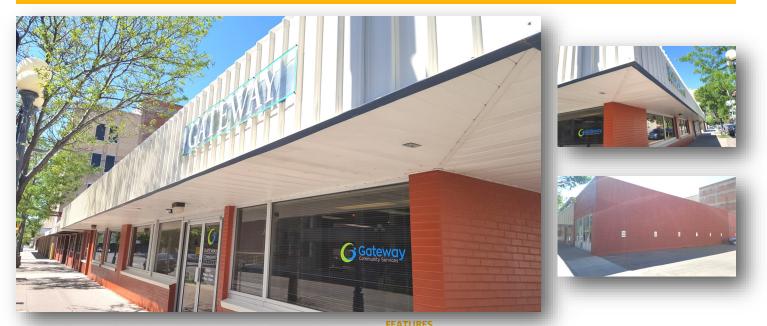

## **Professional Office/Retail Space for LEASE**

26 4th Street North

### \$14.00/SF/YR NNN

Approx. 7,519 SF of Interior Space

#### Great Falls, MT 59401

Parking Garage Across Street

Grade A; built in 1930; remodeled in 2015

and reception, kitchen and exam rooms

Ideal for professional service, retail, or medical

Landlord offering discounted rent to nonprofits! Opportunity Zone; in the heart of Downtown

Tenants include Keen Kut and The Sun Spot

12' wall height; central air

behind building

with City

Many offices, restrooms, conference areas, dedicated waiting room

Right across the street from City parking garage and paved parking lot