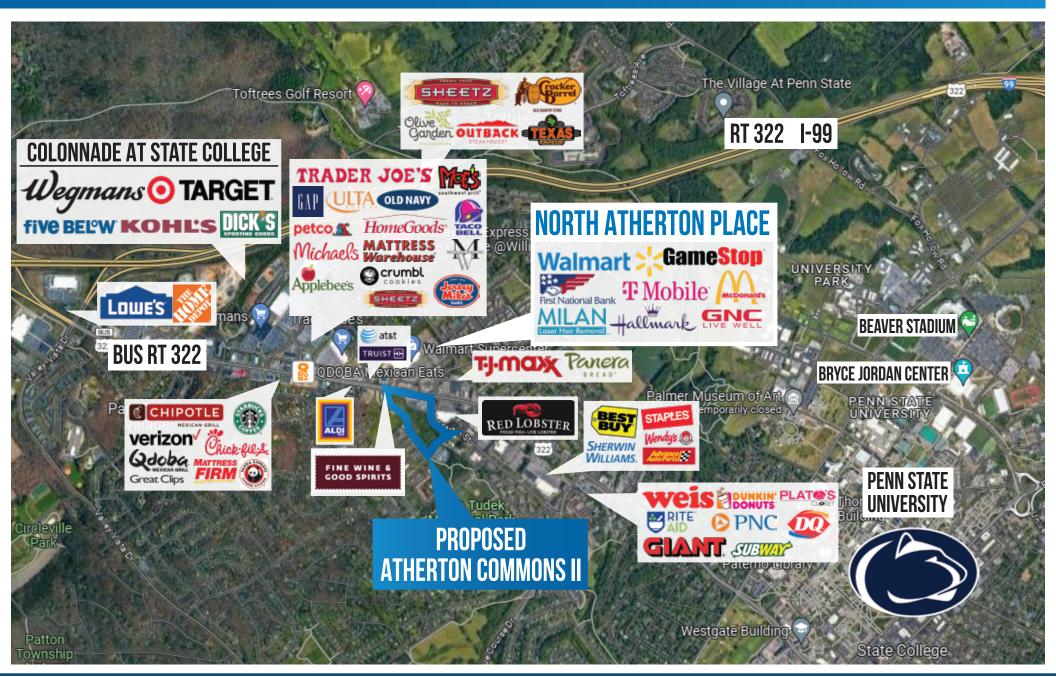

#### **PROPERTY OVERVIEW**

Atherton Commons II is a proposed mixed-use land development project in State College, PA. The current land proposal includes a 22,320 sq ft grocer, a 17,984 sq ft retail space, a 2,100 sq ft outparcel space, and 54 townhomes. This is an outstanding location, just 2.5 miles away from the Pennsylvania State University Main Campus. The property is located at a busy intersection near several existing retail developments.