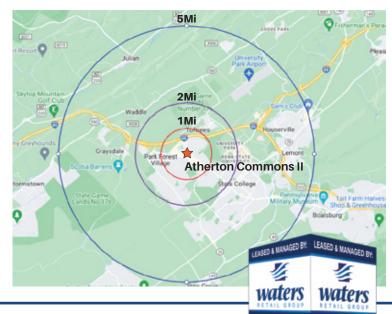

#### **DEMOGRAPHICS**

**Estimated Population:** 

**1 MILE** - **14**,212 **3 MILES** - **70**,696 **5 MILES** - **89**,674

2028 Population Projections:

**1 MILE** - 14,764 **3 MILES** - 73,074 **5 MILES** - 92,816

Average Household Income:

**1 MILE** - \$79,916 **3 MILES** - \$80,691 **5 MILES** - \$88,849

Average Daily Traffic Counts:

N. Atherton Street (Business Route 322) - 20,739

610.388.6600 watersretailgroup.com