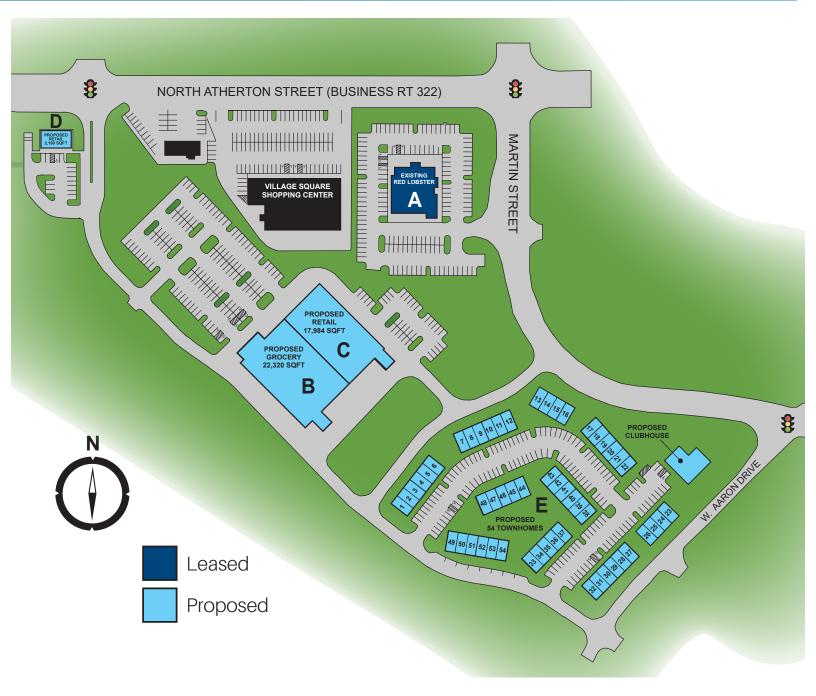

## **ATHERTON COMMONS II**

1694 N Atherton Street (Business Rt 322) | State College, PA

| SUITE | TENANT                    | SQ. FEET         | SUITE | TENANT                  | SQ. FEET              |
|-------|---------------------------|------------------|-------|-------------------------|-----------------------|
| Α     | Red Lobster               | 6,500            | E     | Proposed - 54 Townhomes |                       |
| В     | <b>Proposed - Grocery</b> | 22,320           |       |                         |                       |
| C     | Proposed - Retail         | 17,984           |       |                         |                       |
| D     | Proposed - Outpad         | 2,100            |       |                         |                       |
|       |                           | Total: 42,404 SF |       | Total Parking: 18       | 33 Spaces (4:32 to 1) |