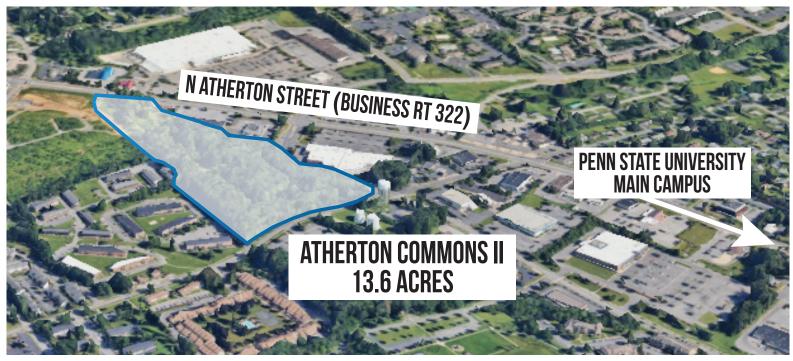

# PROPOSED DEVELOPMENT ATHERTON COMMONS II

1694 N Atherton Street (Business Rt 322) | State College, PA

#### **PROPERTY OVERVIEW**

Atherton Commons II is a proposed mixed-use land development project in State College, PA. The current land proposal includes a 22,320 sq ft grocer, a 17,984 sq ft retail space, a 2,100 sq ft outparcel space, and 54 townhomes. This is an outstanding location, just 2.5 miles away from the Pennsylvania State University Main Campus. The property is located at a busy intersection near several existing retail developments.