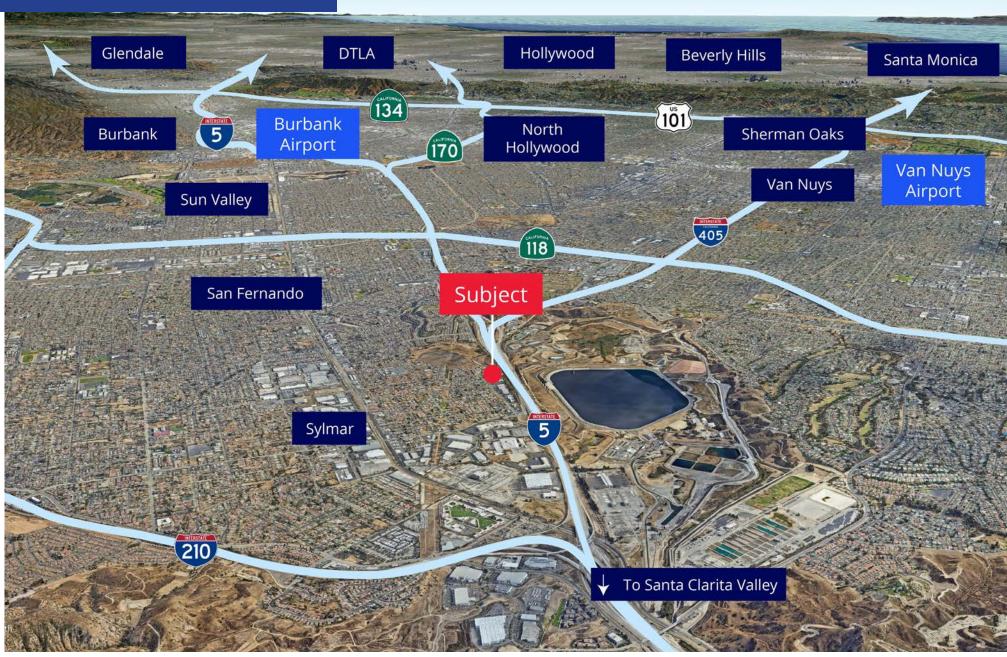

Spaces / Ratio | 48 / 1.87:1                    |  |  |
| Office SF / #          | 4,064 / 5                      |  |  |
| Restrooms              | 4                              |  |  |
| Sprinklered            | Yes                            |  |  |
| Yard                   | Fenced / Paved                 |  |  |
| Zoning                 | LACM                           |  |  |
| To Show                | Call Agent                     |  |  |



Notes: Concrete truck court. 1 load leveler. 1 DH door: 2 positions. Electrical service quoted above is from info listed on power panel(s), however, that info may not be accurate. Tenant is responsible to have a licensed electrician confirm actual service prior to signing lease & confirm zoning allows tenant's use.





## Freeway Access Map



# Location Maps





### **Contact Info**

| Billy Walk                | David Harding              | Greg Geraci              | Matt Dierckman              | Kevin Carroll              | Colliers                       |
|---------------------------|----------------------------|--------------------------|-----------------------------|----------------------------|--------------------------------|
| License No. 01398310      | License No. 01049696       | License No. 01004871     | License No. 01301723        | License No. 02078759       | 505 N Brand Blvd<br>Suite 1120 |
| +1 818 334 1898           | +1 818 334 1880            | +1 818 334 1844          | +1 818 334 1870             | +1 818 334 1892            | Glendale, CA 91203             |
| William.Walk@colliers.com | David.Harding