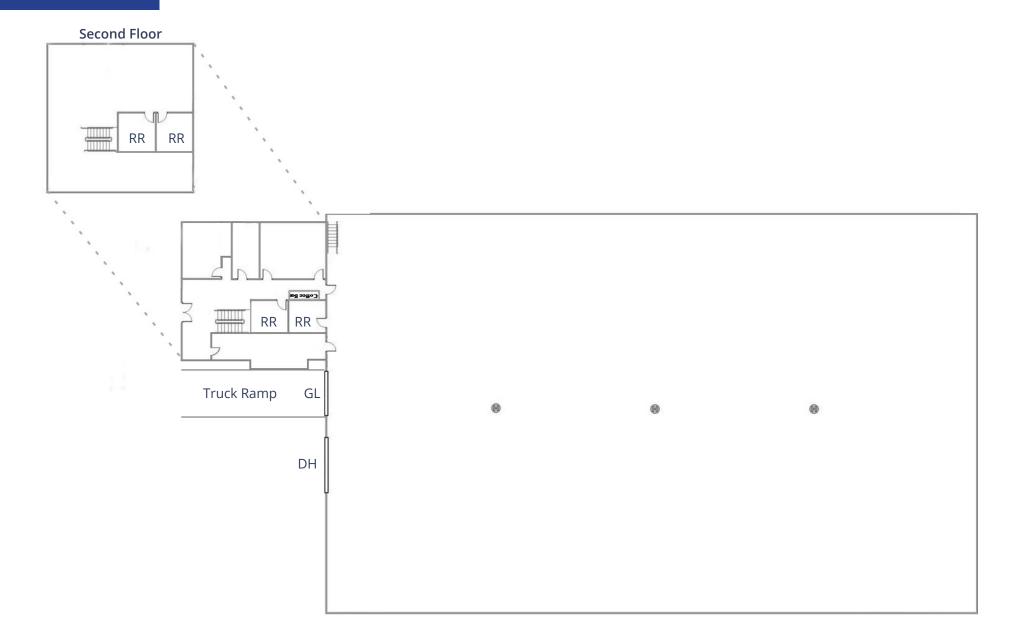

# Building Highlights

High Image, Concrete Tilt-Up Building

28' Minimum Clearance

2 Dock High Positions, 1 Ground Level Door

Immediate 5, 210,

118, 405 Freeway

Access

Efficient High Cube

Distribution Space

Heavy

Power

Low

NNNs

Possible Private, Gated Yard

| Available SF           | 25,640                         |  |  |
|------------------------|--------------------------------|--|--|
| Monthly Rent           | \$43,332                       |  |  |
| Lease Rate/SF          | \$1.69 NNN / Op.Ex. \$0.18     |  |  |
| Clear Height           | 28'                            |  |  |
| DH Doors / Dim         | 2 Positions, 1 Door: 20' x 14' |  |  |
| GL Doors / Dim         | 1 / 12'x14'                    |  |  |
| Power                  | 800A, 277/480V, 3Ph, 4W        |  |  |
| Parking Spaces / Ratio | 48 / 1.87:1                    |  |  |
| Office SF / #          | 4,064 / 5                      |  |  |
| Restrooms              | 4                              |  |  |
| Sprinklered            | Yes                            |  |  |
| Yard                   | Fenced / Paved                 |  |  |
| Zoning                 | LACM                           |  |  |
| To Show                | Call Agent                     |  |  |

Notes: Concrete truck court. 1 load leveler. 1 DH door: 2 positions. Electrical service quoted above is from info listed on power panel(s), however, that info may not be accurate. Tenant is responsible to have a licensed electrician confirm actual service prior to signing lease & confirm zoning allows tenant's use.