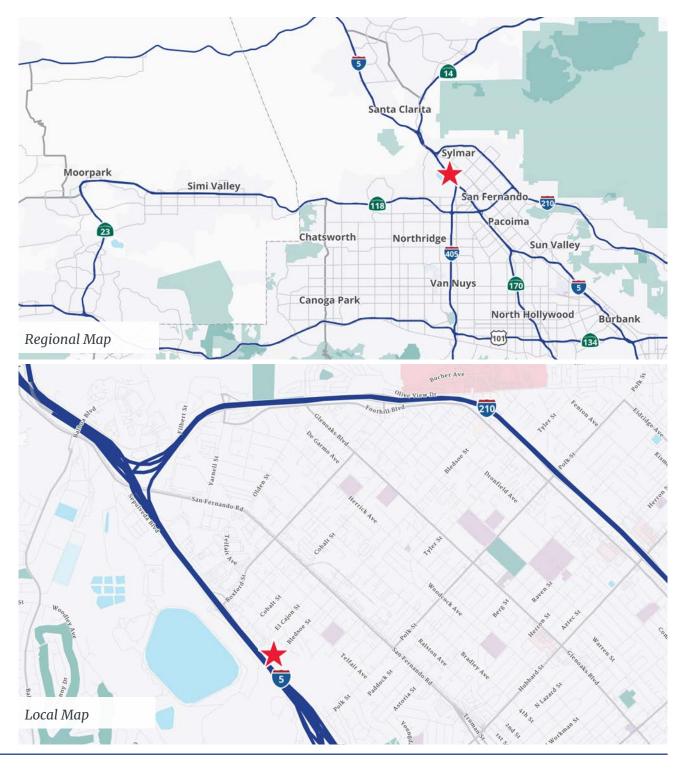

/ 1.87:1                    |  |  |
| Office SF / #          | 4,064 / 5                      |  |  |
| Restrooms              | 4                              |  |  |
| Sprinklered            | Yes                            |  |  |
| Yard                   | Fenced / Paved                 |  |  |
| Zoning                 | LACM                           |  |  |
| To Show                | Call Agent                     |  |  |



Notes: Concrete truck court. 1 load leveler. 1 DH door: 2 positions. Electrical service quoted above is from info listed on power panel(s), however, that info may not be accurate. Tenant is responsible to have a licensed electrician confirm actual service prior to signing lease & confirm zoning allows tenant's use.





## Freeway Access Map



# Location Maps





### **Contact Info**

| Billy Walk                | David Harding              | Greg Geraci              | Matt Dierckman              | Kevin Carroll              | Colliers                       |
|---------------------------|----------------------------|--------------------------|-----------------------------|----------------------------|--------------------------------|
| License No. 01398310      | License No. 01049696       | License No. 01004871     | License No. 01301723        | License No. 02078759       | 505 N Brand Blvd<br>Suite 1120 |
| +1 818 334 1898           | +1 818 334 1880            | +1 818 334 1844          | +1 818 334 1870             | +1 818 334 1892            | Glendale, CA 91203             |
| William.Walk@colliers.com | David.Harding@colliers.com | Gre