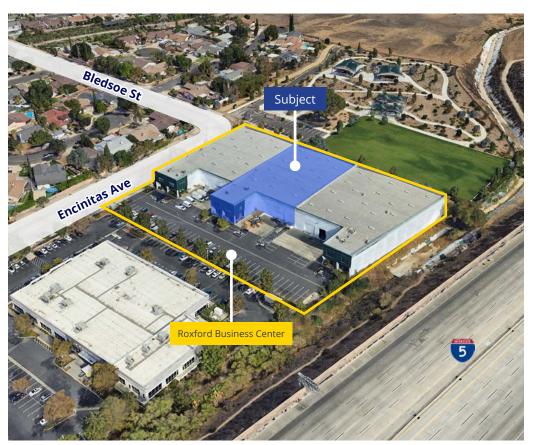

# Roxford Business Center 12611 Encinitas Ave Sylmar, CA 91342

25,640 SF High-Image Industrial Building

# Building Highlights

High Image, Concrete Tilt-Up Building

28' Minimum Clearance

2 Dock High Positions, 1 Ground Level Door

Immediate 5, 210,

118, 405 Freeway

Access

Efficient High Cube

Distribution Space

Heavy

Power

Low

NNNs

Possible Private, Gated Yard

| Available SF           | 25,640                         |  |  |
|------------------------|--------------------------------|--|--|
| Monthly Rent           | \$43,332                       |  |  |
| Lease Rate/SF          | \$1.69 NNN / Op.Ex. \$0.18     |  |  |
| Clear Height           | 28'                            |  |  |
| DH Doors / Dim         | 2 Positions, 1 Door: 20' x 14' |  |  |
| GL Doors / Dim         | 1 / 12'x14'                    |  |  |
| Power                  | 800A, 277/480V, 3Ph, 4W        |  |  |
| Parking Spaces / Ratio | 48 / 1.87:1                    |  |  |
| Office SF / #          | 4,064 / 5                      |  |  |
| Restrooms              | 4                              |  |  |
| Sprinklered            | Yes                            |  |  |
| Yard                   | Fenced / Paved                 |  |  |
| Zoning                 | LACM                           |  |  |
| To Show                | Call Agent                     |  |  |