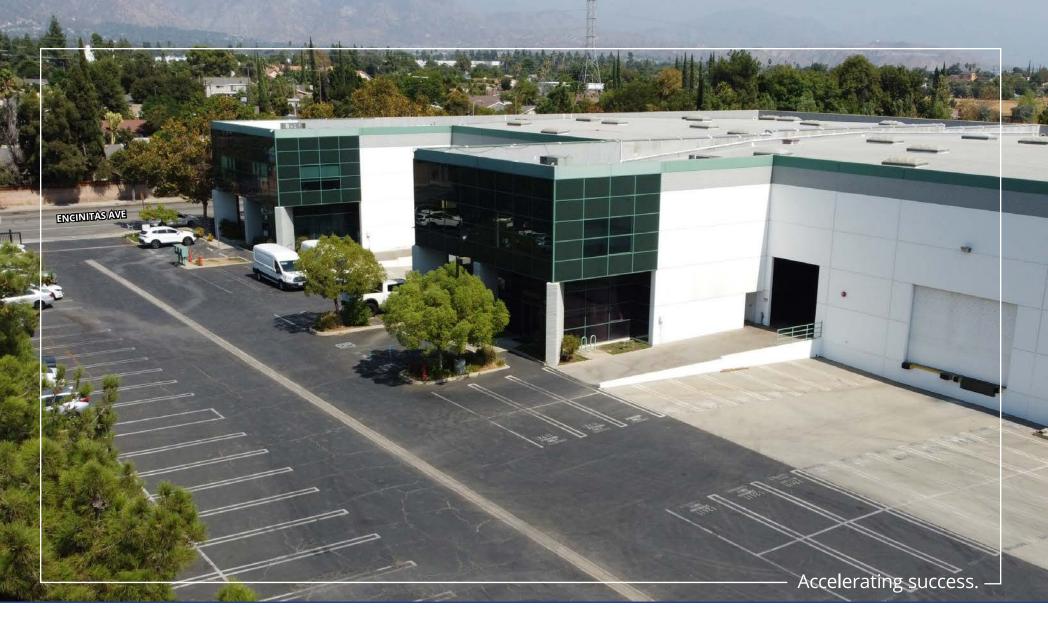

# Roxford Business Center 12611 Encinitas Ave Sylmar, CA 91342

25,640 SF High-Image Industrial Building

# Building Highlights

High Image, Concrete Tilt-Up Building

28' Minimum Clearance

2 Dock High Positions, 1 Ground Level Door

Immediate 5, 210,

118, 405 Freeway

Access

Efficient High Cube