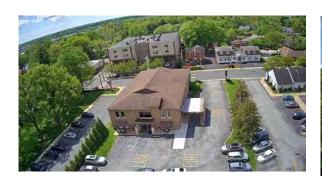

the University of Delaware Campus
- Plus 6.000 SF finished basement
- The property can be multi-tenanted ideally setup for an owner/user or investor; Currently 65% occupied.
- Currently +/- 4,500 SF available to a user on the 2nd floor.
- 2nd floor is elevator-served with multiple entrances and complete ADA access
- Zoning: BB Central Business District Mixed use district able to accommodate commercial, residential & institutional uses
- +/- .77 acre lot with parking for 47 vehicles off-street, plus metered street parking.
- Direct ingress/egress off Main St.
- 2-story Masonry/Steel building

For more information:

Rich Dudek, SIOR

+1 302 893 7937 richdudek@emoryhill.com

> 10 Corporate Circle New Castle, DE 19720 +1 302 322 9500 naiemoryhill.com





#### Office For Sale 324 E. Main St.





















## Office For Sale 324 E. Main St.

Site Plan







## Office For Sale 324 E. Main St.







Easy access into and out of Newark, DE but still walking distance to downtown and 7 blocks to UD Main Campus

#### Office For Sale 324 E. Main St.







### Office For Sale 324 E. Main St.

# $\underset{Map}{\mathsf{Demographics}}$

| Population                    | 1 Mile    | 3 Miles   | 5 Miles   |
|-------------------------------|-----------|-----------|-----------|
| TOTAL POPULATION              | 13,442    | 69,458    | 151,529   |
| MEDIAN AGE                    | 30        | 38        | 39        |
| MEDIAN AGE (MALE)             | 22.4      | 32        | 34.8      |
| MEDIAN AGE (FEMALE)           | 22.3      | 32.7      | 36.9      |
|