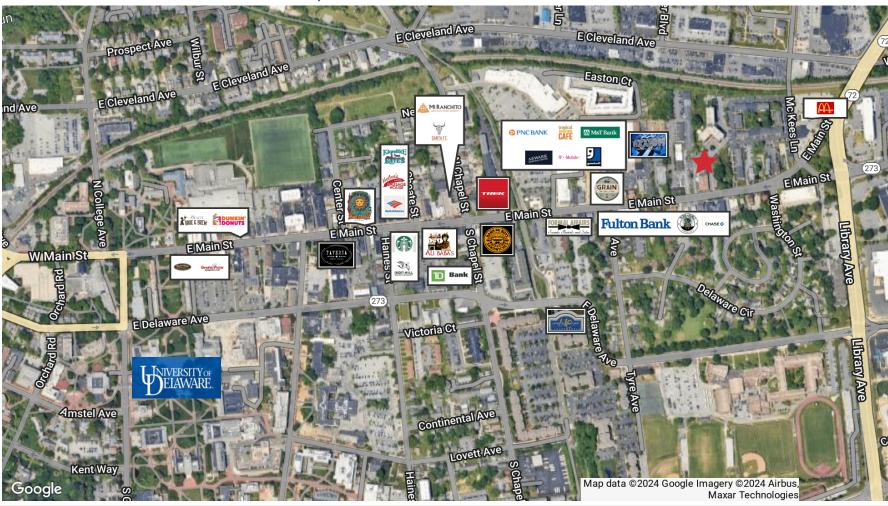

## Office For Sale 324 E. Main St.

Easy access into and out of Newark, DE but still walking distance to downtown and 7 blocks to UD Main Campus