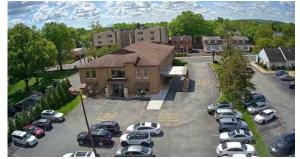

of Delaware Campus
- Plus 6.000 SF finished basement
- The property can be multi-tenanted ideally setup for an owner/user or investor; Currently 65% occupied.
- Currently +/- 4,500 SF available to a user on the 2nd floor.
- 2nd floor is elevator-served with multiple entrances and complete ADA access
- Zoning: BB Central Business District Mixed use district able to accommodate commercial, residential & institutional uses
- +/- .77 acre lot with parking for 47 vehicles off-street, plus metered street parking.
- Direct ingress/egress off Main St.
- 2-story Masonry/Steel building

For more information:

Rich Dudek, SIOR

+1 302 893 7937 richdudek@emoryhill.com

> 10 Corporate Circle New Castle, DE 19720 +1 302 322 9500 naiemoryhill.com





#### Office For Sale 324 E. Main St.





















## Office For Sale 324 E. Main St.

Site Plan







## Office For Sale 324 E. Main St.







Easy access into and out of Newark, DE but still walking distance to downtown and 7 blocks to UD Main Campus

#### Office For Sale 324 E. Main St.







### Office For Sale 324 E. Main St.

# $\underset{Map}{\mathsf{Demographics}}$

| Population                    | 1 Mile    | 3 Miles   | 5 Miles   |
|-------------------------------|-----------|-----------|-----------|
| TOTAL POPULATION              | 13,442    | 69,458    | 151,529   |
| MEDIAN AGE                    | 30        | 38        | 39        |
| MEDIAN AGE (MALE)             | 22.4      | 32        | 34.8      |
| MEDIAN AGE (FEMALE)           | 22.3      | 32.7      | 36.9      |
|                               |           |