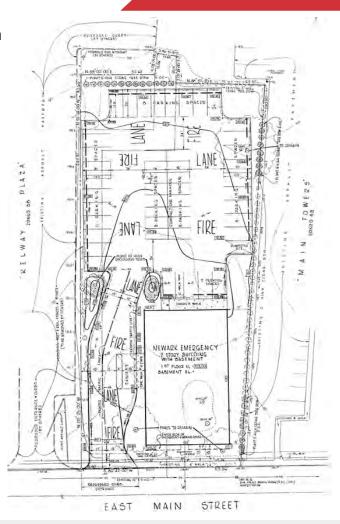

- The property can be multi-tenanted ideally setup for an owner/user or investor; Currently 65% occupied.
- Currently +/- 4,500 SF available to a user on the 2nd floor.
- 2nd floor is elevator-served with multiple entrances and complete ADA access
- Zoning: BB Central Business District Mixed use district able to accommodate commercial, residential & institutional uses
- +/- .77 acre lot with parking for 47 vehicles off-street, plus metered street parking.
- Direct ingress/egress off Main St.
- 2-story Masonry/Steel building

For more information:

Rich Dudek, SIOR

+1 302 893 7937 richdudek@emoryhill.com

> 10 Corporate Circle New Castle, DE 19720 +1 302 322 9500 naiemoryhill.com





#### Office For Sale 324 E. Main St.





















## Office For Sale 324 E. Main St.

Site Plan







## Office For Sale 324 E. Main St.







Easy access into and out of Newark, DE but still walking distance to downtown and 7 blocks to UD Main Campus

#### Office For Sale 324 E. Main St.







### Office For Sale 324 E. Main St.

# $\underset{Map}{\mathsf{Demographics}}$

| Population                    | 1 Mile    | 3 Miles   | 5 Miles   |
|-------------------------------|-----------|-----------|-----------|
| TOTAL POPULATION              | 13,442    | 69,458    | 151,529   |
| MEDIAN AGE                    | 30        | 38        | 39        |
| MEDIAN AGE (MALE)             | 22.4      | 32        | 34.8      |
| MEDIAN AGE (FEMALE)           | 22.3      | 32.7      | 36.9      |
|                               |           |           |           |
| <b>Housholds &amp; Income<