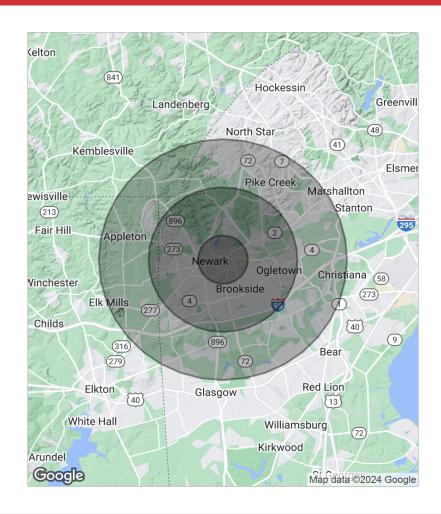

# $\underset{Map}{\mathsf{Demographics}}$

| Population                    | 1 Mile    | 3 Miles   | 5 Miles   |
|-------------------------------|-----------|-----------|-----------|
| TOTAL POPULATION              | 13,442    | 69,458    | 151,529   |
| MEDIAN AGE                    | 30        | 38        | 39        |
| MEDIAN AGE (MALE)             | 22.4      | 32        | 34.8      |
| MEDIAN AGE (FEMALE)           | 22.3      | 32.7      | 36.9      |
|                               |           |           |           |
| <b>Housholds &amp; Income</b> | 1 Mile    | 3 Miles   | 5 Miles   |
| TOTAL HOUSEHOLDS              | 3,369     | 24,950    | 57,803    |
| # OF PERSONS PER HH           | 4         | 2.8       | 2.6       |
| AVERAGE HH INCOME             | \$70,780  | \$93,345  | \$102,638 |
| AVERAGE HOUSE VALUE           | \$428,814 | \$368,967 | \$357,744 |