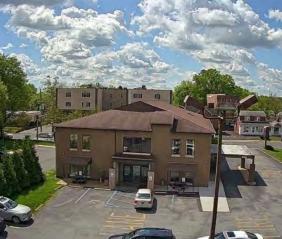

#### **Property Features**

- 12,000 SF medical office building on Main St. in downtown Newark in the heart of the University of Delaware Campus
- Plus 6.000 SF finished basement
- The property can be multi-tenanted ideally setup for an owner/user or investor; Currently 65% occupied.
- Currently +/- 4,500 SF available to a user on the 2nd floor.
- 2nd floor is elevator-served with multiple entrances and complete ADA access
- Zoning: BB Central Business District Mixed use district able to accommodate commercial, residential & institutional uses
- +/- .77 acre lot with parking for 47 vehicles off-street, plus metered street parking.
- Direct ingress/egress off Main St.
- 2-story Masonry/Steel building

#### Office For Sale 324 E. Main St.