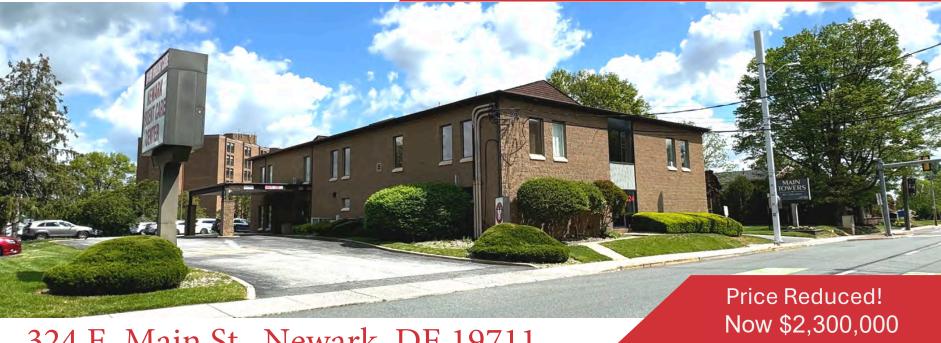

#### **FOR SALE**

**Rarely Available Stand-Alone Medical Office Building** 

324 E. Main St., Newark, DE 19711

#### **Property Features**

- 12,000 SF medical office building on Main St. in downtown Newark in the heart of the University of Delaware Campus
- Plus 6.000 SF finished basement
- The property can be multi-tenanted ideally setup for an owner/user or investor; Currently 65% occupied.
- Currently +/- 4,500 SF available to a user on the 2nd floor.
- 2nd floor is elevator-served with multiple entrances and complete ADA access
- Zoning: BB Central Business District Mixed use district able to accommodate commercial, residential & institutional uses
- +/- .77 acre lot with parking for 47 vehicles off-street, plus metered street parking.
- Direct ingress/egress off Main St.
- 2-story Masonry/Steel building