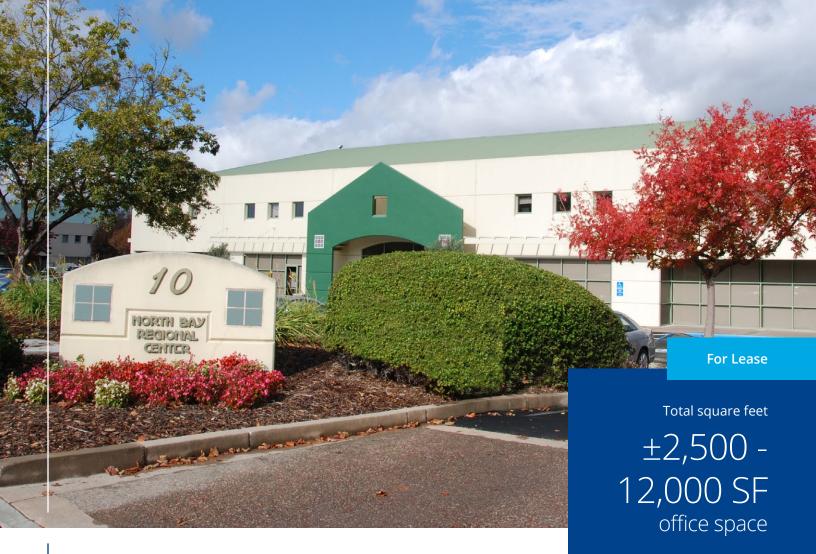

# Office Space Available within ±24,000 SF Building

## 10 Executive Court, Napa, CA

## **Property Description**

Ideal location in the hub of Napa County, surrounded by world class wineries and championship golf courses. This ±24,000 SF office building includes a good balance of privates, conference rooms, and open bull pen areas. Men's and women's bathrooms upstairs and downstairs, with a kitchen / break room and kitchenettes throughout. Great corner location.