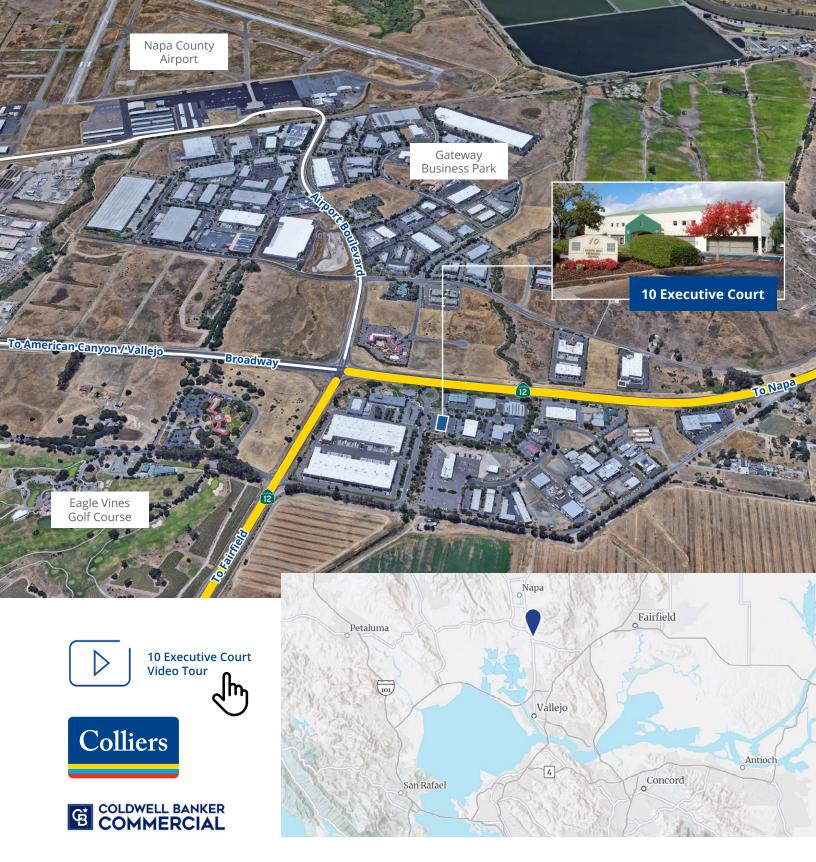

## **Property Description**

Ideal location in the hub of Napa County, surrounded by world class wineries and championship golf courses. This ±24,000 SF office building includes a good balance of privates, conference rooms, and open bull pen areas. Men's and women's bathrooms upstairs and downstairs, with a kitchen / break room and kitchenettes throughout. Great corner location.

Copyright © 2022 Colliers International.

| Address       | 10 Executive Court, Napa, CA 94558                                                                                                                               |
|---------------|------------------------------------------------------------------------------------------------------------------------------------------------------------------|
| Building Size | First floor - ±12,000 SF (divisible)   Second floor - fully leased                                                                                               |
| Layout        | Great mix of privates, conference rooms, open bullpen, kitchens and kitchenettes, upstairs and downstairs bathrooms, elevator, and large perimeter window lines. |
| Video Tour    | Click For 10 Executive Ct. Video Tour                                                                                                                            |
| Parcel Size   | ±3.28 Acres                                                                                                                                                      |
| Parking       | ±3.2/1,000 SF                                                                                                                                                    |
| Year Built    | 1996                                                                                                                                                             |
| Asking Price  | For Lease - \$1.35 Per SF NNN                                                                                                                                    |
| NNN Expenses  | ±\$0.402 (Includes electricity, gas, water, HVAC maintenance, and common bathroom janitorial costs.)                                                             |