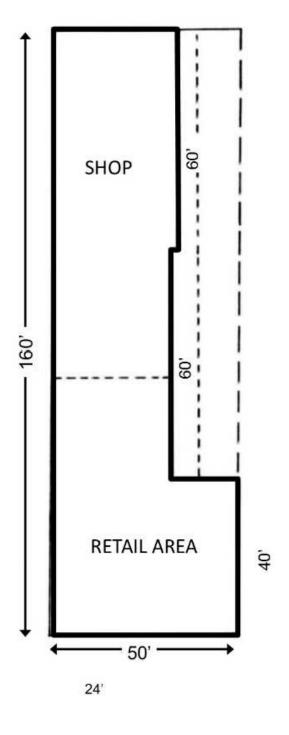

#### **OFFERING SUMMARY**

| Sale Price:    | \$2,200,000          |
|----------------|----------------------|
| Lease Rate:    | \$10,500.00 SF (NNN) |
| Building Size: | 5,950 SF             |
| Lot Size:      | 0.88 ACRES           |
| Year Built:    | 1960                 |
| Zoning:        | PMI                  |

### PROPERTY OVERVIEW

Industrial property for sale or lease in the heart of the Port of Tacoma. 1938 Milwaukee Way has a 0.88 acres lot and features a 5,950 SF building with 2 dock high doors, heavy power and a fenced contractor yard for storage. PMI zoning allows for a variety of uses and great owner user opportunity. Property ideal for most industrial tenants including HVAC sales and servicing, plumbing companies, roofing companies, electrical companies, equipment sales and service, scaffolding companies, semi-truck parking and repair, fencing companies, contractor yards, etc.