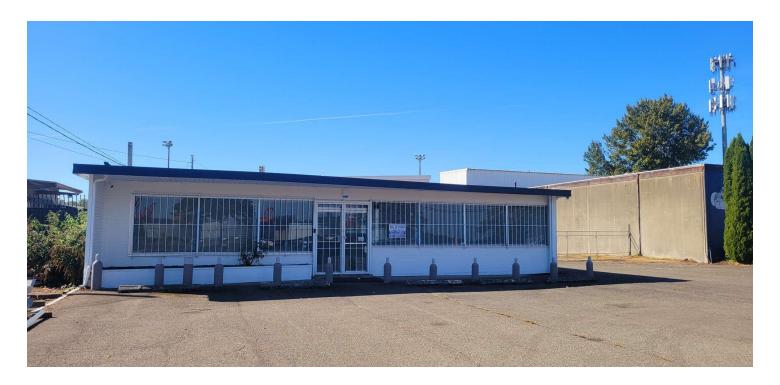

### PROPERTY OVERVIEW

Industrial property for sale or lease in the heart of the Port of Tacoma. 1938 Milwaukee Way has a 0.88 acres lot and features a 5,950 SF building with 2 dock high doors, heavy power and a fenced contractor yard for storage. PMI zoning allows for a variety of uses and great owner user opportunity. Property ideal for most industrial tenants including HVAC sales and servicing, plumbing companies, roofing companies, electrical companies, equipment sales and service, scaffolding companies, semi-truck parking and repair, fencing companies, contractor yards, etc.

#### **OFFERING SUMMARY**

| Sale Price:    | \$2,200,000          |
|----------------|----------------------|
| Lease Rate:    | \$10,500.00 SF (NNN) |
| Building Size: | 5,950 SF             |
| Lot Size:      | 0.88 ACRES           |
| Year Built:    | 1960                 |
| Zoning:        | PMI                  |