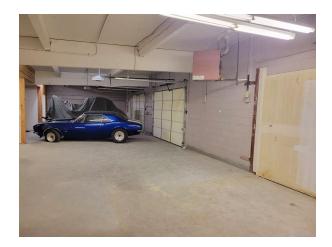

### PROPERTY OVERVIEW

Industrial property for sale or lease in the heart of the Port of Tacoma. 1938 Milwaukee Way has a 0.88 acres lot and features a 5,950 SF building with 2 dock high doors, heavy power and a fenced contractor yard for storage. PMI zoning allows for a variety of uses and great owner user opportunity. Property ideal for most industrial tenants including HVAC sales and servicing, plumbing companies, roofing companies, electrical companies, equipment sales and service, scaffolding companies, semi-truck parking and repair, fencing companies, contractor yards, etc.