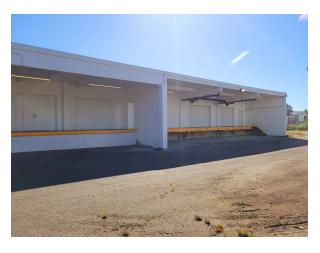

### PROPERTY OVERVIEW

Industrial property for sale or lease in the heart of the Port of Tacoma. 1938 Milwaukee Way has a 0.88 acres lot and features a 5,950 SF building with 2 dock high doors, heavy power and a fenced contractor yard for storage. PMI zoning allows for a variety of uses and great owner user opportunity. Property ideal for most industrial tenants including HVAC sales and servicing, plumbing companies, roofing companies, electrical companies, equipment sales and service, scaffolding companies, semi-truck parking and repair, fencing companies, contractor yards, etc.