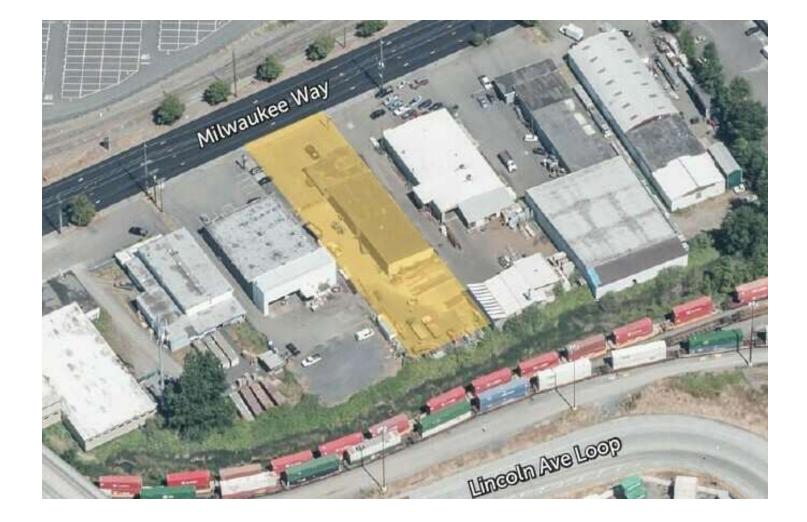

### PROPERTY OVERVIEW

Industrial property for sale or lease in the heart of the Port of Tacoma. 1938 Milwaukee Way has a 0.88 acres lot and features a 5,950 SF building with 2 dock high doors, heavy power and a fenced contractor yard for storage. PMI zoning allows for a variety of uses and great owner user opportunity. Property ideal for most industrial tenants including HVAC sales and servicing, plumbing companies, roofing companies, electrical companies, equipment sales and service, scaffolding companies, semi-truck parking and repair, fencing companies, contractor yards, etc.

#### 1938 Milwaukee Way Tacoma, WA 98421