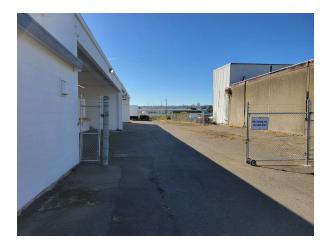

### PROPERTY OVERVIEW

Industrial property for sale or lease in the heart of the Port of Tacoma. 1938 Milwaukee Way has a 0.88 acres lot and features a 5,950 SF building with 2 dock high doors, heavy power and a fenced contractor yard for storage. PMI zoning allows for a variety of uses and great owner user opportunity. Property ideal for most industrial tenants including HVAC sales and servicing, plumbing companies, roofing companies, electrical companies, equipment sales and service, scaffolding companies, semi-truck parking and repair, fencing companies, contractor yards, etc.

### PROPERTY HIGHLIGHTS

- · Prime location in the Port of Tacoma
- · Stunning view of Mount Rainier
- · Fenced yard space
- · Easy access to the freeways