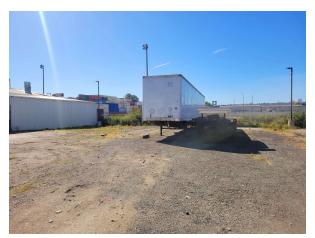

### PROPERTY OVERVIEW

Industrial property for sale or lease in the heart of the Port of Tacoma. 1938 Milwaukee Way has a 0.88 acres lot and features a 5,950 SF building with 2 dock high doors, heavy power and a fenced contractor yard for storage. PMI zoning allows for a variety of uses and great owner user opportunity. Property ideal for most industrial tenants including HVAC sales and servicing, plumbing companies, roofing companies, electrical companies, equipment sales and service, scaffolding companies, semi-truck parking and repair, fencing companies, contractor yards, etc.

### PROPERTY HIGHLIGHTS

- · Prime location in the Port of Tacoma
- · Stunning view of Mount Rainier
- · Fenced yard space
- · Easy access to the freeways