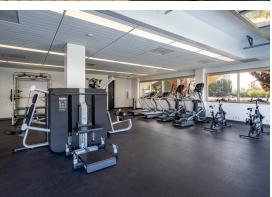

#### **PROPERTY OVERVIEW**

Suite 120: ±1,400 SF Office Suite Available

On-Site Exercise Facilities, Outdoor WiFi, Outdoor Conference Areas, and On-Site Brewery

Ample Surface Parking & EV Charging

Conveniently Located near Angel Stadium, Honda Center, The Grove, Disneyland, Anaheim Convention Center, and Regional Malls