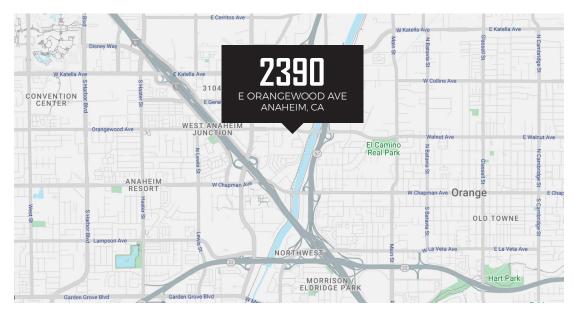

#### **PROPERTY OVERVIEW**

Suite 120: ±1,400 SF Office Suite Available

On-Site Exercise Facilities, Outdoor WiFi, Outdoor Conference Areas, and On-Site Brewery

Ample Surface Parking & EV Charging

Conveniently Located near Angel Stadium, Honda Center, The Grove, Disneyland, Anaheim Convention Center, and Regional Malls

Adjacent to the 57 Freeway and Easy Access to the 5 & 22 Freeways

Sublease Through May 31, 2026