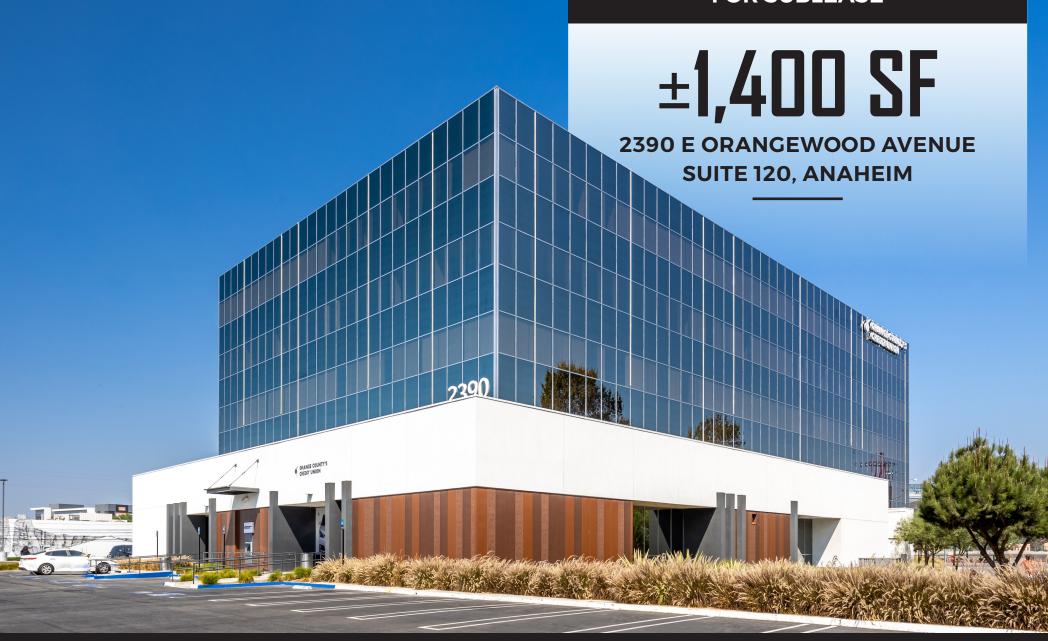

# FOR SUBLEASE

#### **PROPERTY OVERVIEW**

Suite 120: ±1,400 SF Office Suite Available

On-Site Exercise Facilities, Outdoor WiFi, Outdoor Conference Areas, and On-Site Brewery

Ample Surface Parking & EV Charging

Conveniently Located near Angel Stadium, Honda Center, The Grove, Disneyland, Anaheim Convention Center, and Regional Malls

Adjacent to the 57 Freeway and Easy Access to the 5 & 22 Freeways

Sublease Through May 31, 2026